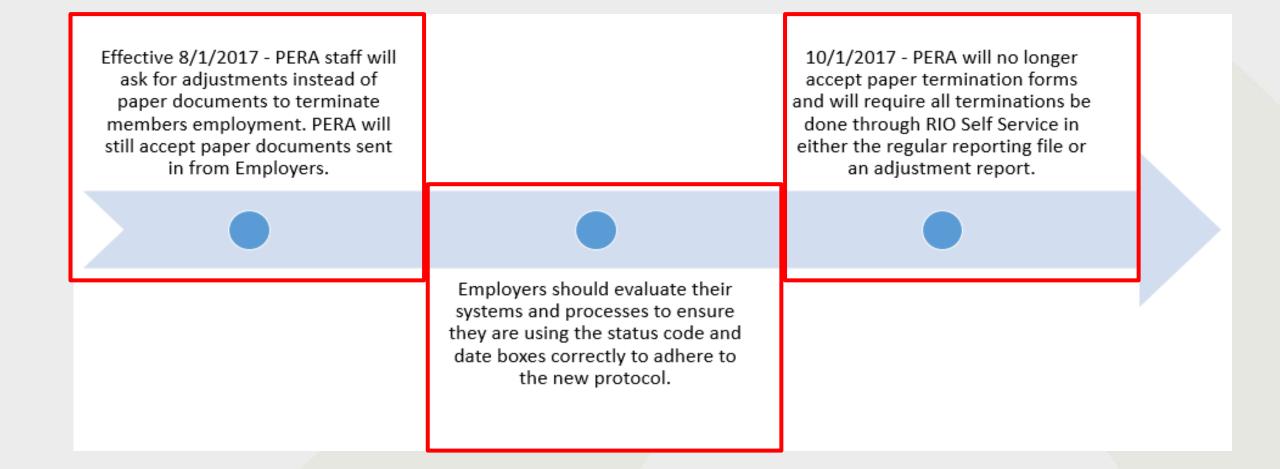

# **Adjustment File Reporting**

### For records that are already posted, you will need to process an adjustment report to report a termination.

Two Scenarios:

- 1. Termination date is prior to the pay period end date of the last reported record.
- 2. Termination date is the pay period end date.

\*\*IMPORTANT – The termination date can be a factor in determining if service credit should be awarded.

Curly Sue Example – Scenario #1

Curly Sue terminated back on April 14th, 2017.

- She was reported for pay period  $\frac{4}{3}/2017 \frac{4}{16}/2017$ , however, the employer did not report her termination.
- You can see that Curly Sue did not work the entire pay period.
- A negative adjustment and Positive adjustment will be required to correctly report her termination date.

# **Adjustment File Reporting (Continued)**

Scenario #2 – Termination date is the pay period end date.

| PERA                                                       |                             |                          |                                   |                               | Public<br>of New            |                    | irement Assoc<br>irement Informati |           |                     |
|------------------------------------------------------------|-----------------------------|--------------------------|-----------------------------------|-------------------------------|-----------------------------|--------------------|------------------------------------|-----------|---------------------|
|                                                            |                             | Logoff                   | Forms                             |                               | Publications                |                    | <u>Help</u>                        |           | About PERA          |
| b Do<br>summary<br>2200<br>ESTANCIA TOWN OF<br>me<br>ports | Work with L     Work with F | inposted Reports         | on Reports. Select an action that | is available next to the repo | rt or you can also <u>C</u> | reate a New Report |                                    |           |                     |
| ed to Report                                               | Regular Report              | S                        |                                   |                               |                             |                    |                                    |           |                     |
| vee Info                                                   | You have no Regul           | ar Reports at this time. |                                   |                               |                             |                    |                                    |           |                     |
|                                                            | Adjustment Re               | orts                     |                                   |                               |                             |                    |                                    |           |                     |
| Profile                                                    | Aujustinent Re              |                          |                                   |                               |                             |                    |                                    |           |                     |
| Receivable                                                 | Status                      | File Load Status         | Date Submitted                    | Date Range                    | Delete?                     |                    | ent Report Status                  | Reconcile | View Totals/Details |
| teport                                                     | Added                       | Not Loaded               | 06/28/2017                        | 04/03/2017 - 04/16/2017       | delete                      | edit               | Confirmed                          | n/a       | View Totals         |
| orts and Payments                                          | Posted Reports              |                          |                                   |                               | S.                          |                    |                                    |           |                     |
| d Member Records                                           |                             |                          |                                   |                               | -                           |                    |                                    |           |                     |
|                                                            | Status                      | File Load Status         | Date Submitted                    |                               | Range                       | Report type        | View                               | Reconcile | View Totals/Details |
|                                                            | Posted                      | Loaded                   | 05/31/2017                        |                               | - 05/28/2017                | Regular            | view                               | Reconcile | View Totals         |
|                                                            | Posted                      | Loaded                   | 05/22/2017                        |                               | - 05/14/2017                | Regular            | view                               | Reconcile | View Totals         |
|                                                            | Posted                      | Loaded                   | 05/04/2017                        |                               | - 04/30/2017                | Regular            | view                               | Reconcile | View Totals         |
|                                                            | Posted                      | Loaded                   | 05/04/2017                        |                               | - 04/16/2017                | Regular            | view                               | Reconcile | View Totals         |
|                                                            | Posted                      | Loaded                   | 05/23/2017                        |                               | - 04/02/2017                | Adjustment         | view                               | Reconcile | View Totals         |
|                                                            | Posted                      | Loaded                   | 04/11/2017                        |                               | - 04/02/2017                | Regular            | view                               | Reconcile | View Totals         |
|                                                            | Posted                      | Loaded                   | 04/11/2017                        |                               | - 03/19/2017                | Regular            | view                               | Reconcile | View Totals         |
|                                                            | Posted                      | Loaded                   | 03/07/2017                        |                               | - 03/05/2017                | Regular            | view                               | Reconcile | View Totals         |
|                                                            | Posted                      | Loaded                   | 02/21/2017                        |                               | - 02/19/2017                | Regular            | view                               | Reconcile | View Totals         |
|                                                            | Posted                      | Loaded                   | 02/07/2017                        |                               | - 02/05/2017                | Regular            | view                               | Reconcile | View Totals         |
|                                                            | Posted                      | Loaded                   | 01/27/2017                        |                               | - 01/22/2017                | Regular            | view                               | Reconcile | View Totals         |
|                                                            | Posted                      | Loaded                   | 01/12/2017                        |                               | - 01/08/2017                | Regular            | view                               | Reconcile | View Totals         |
|                                                            | Posted                      | Loaded                   | 12/27/2016                        |                               | - 12/25/2016                | Regular            | view                               | Reconcile | View Totals         |
|                                                            | Posted                      | Loaded                   | 12/12/2016                        |                               | - 12/11/2016                | Regular            | view                               | Reconcile | View Totals         |
|                                                            | Posted                      | Loaded                   | 11/30/2016                        |                               | - 11/27/2016                | Regular            | view                               | Reconcile | View Totals         |
|                                                            | Posted                      | Loaded                   | 11/18/2016                        |                               | - 11/13/2016                | Regular            | view                               | Reconcile | View Totals         |
|                                                            | Posted                      | Loaded                   | 10/31/2016                        |                               | - 10/30/2016                | Regular            | view                               | Reconcile | View Totals         |
|                                                            | Posted                      | Loaded                   | 10/17/2016                        |                               | - 10/16/2016                | Regular            | view                               | Reconcile | View Totals         |
|                                                            | Posted                      | Loaded                   | 10/07/2016                        |                               | - 10/02/2016                | Regular            | view                               | Reconcile | View Totals         |
|                                                            | Posted                      | Loaded                   | 09/20/2016                        |                               | - 09/18/2016                | Regular            | view                               | Reconcile | View Totals         |
|                                                            | Posted                      | Loaded                   | 09/13/2016                        |                               | - 09/04/2016                | Regular            | view                               | Reconcile | View Totals         |
|                                                            | Posted                      | Loaded                   | 08/29/2016                        |                               | - 08/21/2016                | Regular            | view                               | Reconcile | View Totals         |
|                                                            | Posted                      | Loaded                   | 08/29/2016                        | 07/25/2016                    | - 08/07/2016                | Adjustment         | view                               | Reconcile | View Totals         |
|                                                            | Posted                      | Loaded                   | 08/10/2016                        | 07/05/0016                    | - 08/07/2016                | Regular            | view                               | Reconcile | View Totals         |

# **Recap** – **Important Items to Remember**

- This new initiative is meant to help the process of reporting terminations be more efficient and friendly for members, employers, and for PERA.
- You can report a termination by using the status code and status date boxes in either your regular reporting file or an adjustment file.
- For adjustment reporting, you can report multiple employees for multiple pay periods. You do not need to do one adjustment report per person.
- If you require assistance, please contact your PERA representative.
- If your entity uploads PERA reports, ensure that the correct format has been programmed properly to include termination status'.