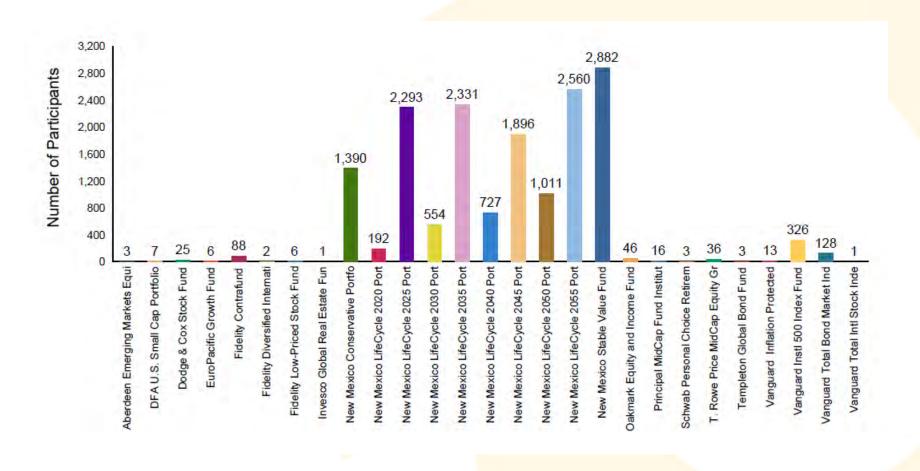

# Balance by Investment

As of December 31, 2019

|                                |                    | Number of    |                 |       | Percentage of |
|--------------------------------|--------------------|--------------|-----------------|-------|---------------|
| Investment                     | Investment Balance | Participants | Average Balance | Age   | Plan Assets   |
| Vanguard Instl 500 Index Fund  | \$96,450,028.93    | 3,680        | \$26,209.25     | 55.48 | 14.60%        |
| Vanguard Inflation Protected   | \$5,180,365.38     | 663          | \$7,813.52      | 52.95 | 0.78%         |
| EuroPacific Growth Fund        | \$10,012,926.48    | 1,141        | \$8,775.57      | 53.14 | 1.52%         |
| Invesco Global Real Estate Fun | \$2,195,397.82     | 409          | \$5,367.72      | 49.57 | 0.33%         |
| Principal MidCap Fund Institut | \$16,351,758.19    | 1,346        | \$12,148.41     | 52.64 | 2.48%         |
| Dodge & Cox Stock Fund         | \$32,967,870.54    | 2,171        | \$15,185.57     | 53.70 | 4.99%         |
| Principal Diversified Real Ass | \$417,359.98       | 120          | \$3,478.00      | 51.52 | 0.06%         |
| Templeton Global Bond Fund     | \$2,561,078.07     | 376          | \$6,811.38      | 50.79 | 0.39%         |
| T. Rowe Price MidCap Equity Gr | \$34,590,682.26    | 2,314        | \$14,948.44     | 53.45 | 5.24%         |
| Oakmark Equity and Income Fund | \$20,312,307.17    | 1,730        | \$11,741.22     | 56.01 | 3.07%         |
| Vanguard Total Bond Market Ind | \$22,243,365.49    | 1,803        | \$12,336.86     | 53.22 | 3.37%         |
| Aberdeen Emerging Markets Equi | \$2,126,378.78     | 436          | \$4,877.02      | 49.81 | 0.32%         |
| DFA U.S. Small Cap Portfolio   | \$11,792,848.44    | 1,899        | \$6,210.03      | 51.97 | 1.79%         |
| Vanguard Total Intl Stock Inde | \$6,371,536.83     | 779          | \$8,179.12      | 49.30 | 0.96%         |
| New Mexico Conservative Portfo | \$43,106,911.55    | 2,112        | \$20,410.47     | 54.96 | 6.52%         |
| New Mexico LifeCycle 2020 Port | \$4,042,336.62     | 302          | \$13,385.22     | 59.91 | 0.61%         |
| New Mexico LifeCycle 2025 Port | \$55,873,848.22    | 3,137        | \$17,811.24     | 52.71 | 8.46%         |
| New Mexico LifeCycle 2030 Port | \$6,162,429.28     | 743          | \$8,293.98      | 52.57 | 0.93%         |
| New Mexico LifeCycle 2035 Port | \$35,233,536.33    | 3,026        | \$11,643.60     | 46.06 | 5.33%         |
| New Mexico LifeCycle 2040 Port | \$5,319,658.32     | 897          | \$5,930.50      | 43.85 | 0.81%         |
| New Mexico LifeCycle 2045 Port | \$20,293,293.52    | 2,423        | \$8,375.28      | 40.09 | 3.07%         |
| New Mexico LifeCycle 2050 Port | \$3,952,738.50     | 1,155        | \$3,422.28      | 34.57 | 0.60%         |
| New Mexico LifeCycle 2055 Port | \$11,815,371.99    | 2,992        | \$3,948.99      | 30.36 | 1.79%         |
| New Mexico Stable Value Fund   | \$132,291,686.70   | 5,928        | \$22,316.41     | 55.99 | 20.02%        |
| Fidelity Low-Priced Stock Fund | \$8,956,780.08     | 942          | \$9,508.26      | 52.46 | 1.36%         |
| Fidelity Contrafund            | \$52,315,755.33    | 2,484        | \$21,061.09     | 54.25 | 7.92%         |
| Fidelity Diversified Internati | \$11,783,613.34    | 1,426        | \$8,263.40      | 54.63 | 1.78%         |
| Schwab Personal Choice Retirem | \$5,937,069.22     | 61           | \$97,329.00     | 59.69 | 0.90%         |
|                                |                    |              |                 |       |               |