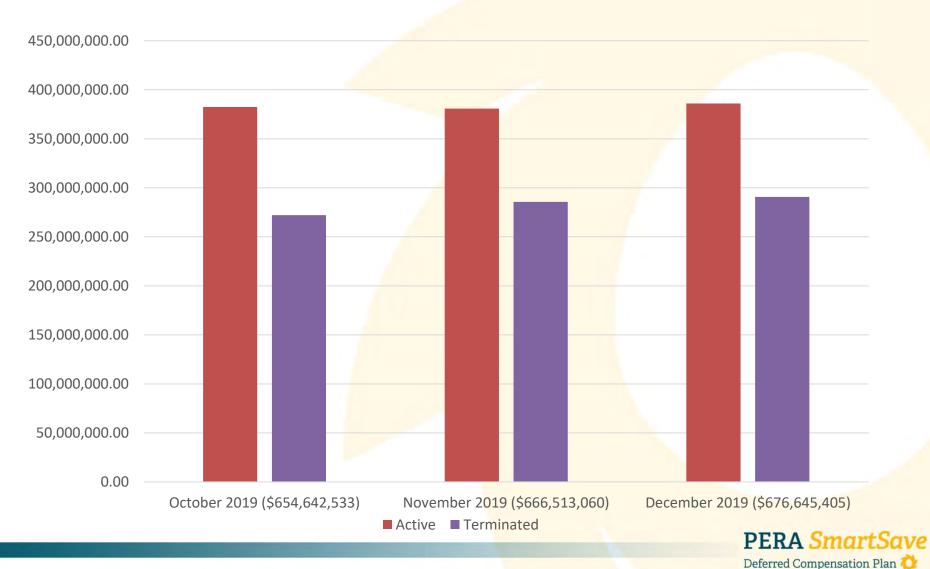

#### Participation Rate Summary

October 7, 2019 - December 31, 2019 October 2019 (23,092) November 2019 (23,136) December 2019 (23,231)

■ Active ■ Terminated