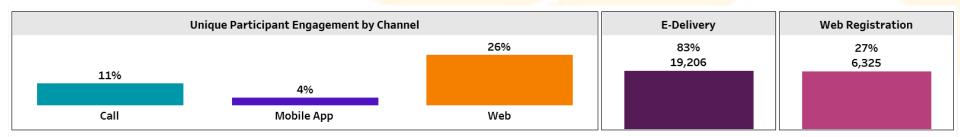

# Participant Engagement – Q419

31% of Plan participants have engaged (calls, mobile, web) since October 2019 26% of Plan participants have digitally engaged since October 2019

# Digital Engagement - Q419