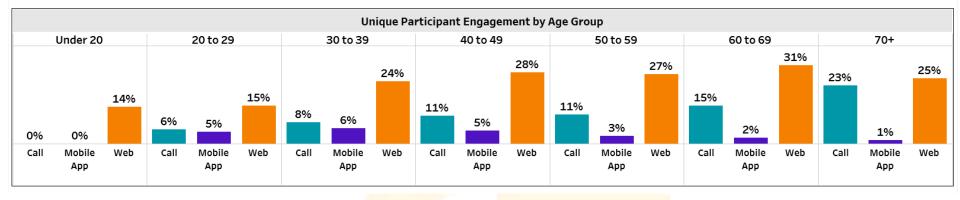

# Participant Engagement – Q419

31% of Plan participants have engaged (calls, mobile, web) since October 2019 26% of Plan participants have digitally engaged since October 2019

# Digital Engagement - Q419