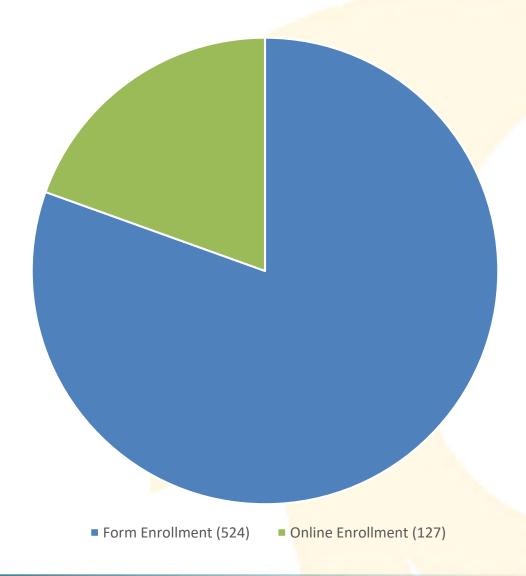

ibution Rate Escalator       | 9                  |
| Dividend Election                 | 0                  |
| Document/Package Request          | 116                |
| Fund to Fund Transfer             | 211                |
| In-service Withdrawal             | 232                |
| Investment Election Change        | 266                |
| Investment Reallocation           | 205                |
| Rebalance Election                | 23                 |
| Loan Repayment ACH Election       | 247                |
| New Loans Issued                  | 252                |
| Online Loan Payoff via ACH        | 75                 |
| Termination Distribution          | 240                |

**Enrollments for the Period: 127** 



### Enrollment Summary October 7, 2019-December 31, 2019





#### Transaction Processed Summary

| Transactions                          | Transaction Volume |
|---------------------------------------|--------------------|
| Contributions                         | 91,538             |
| Rebalance Transfers                   | 177                |
| Loan Repayment                        | 4,994              |
| Loans Re-amortized                    | 0                  |
| Dividend Pass-Throughs                | 0                  |
| Dividend Reinvestments                | 21,227             |
| Fee Deductions                        | 382                |
| Installment Distributions via Check   | 420                |
| Installment Distributions via ACH     | 913                |
| Forced Deminimus Distributions        | 0                  |
| Re