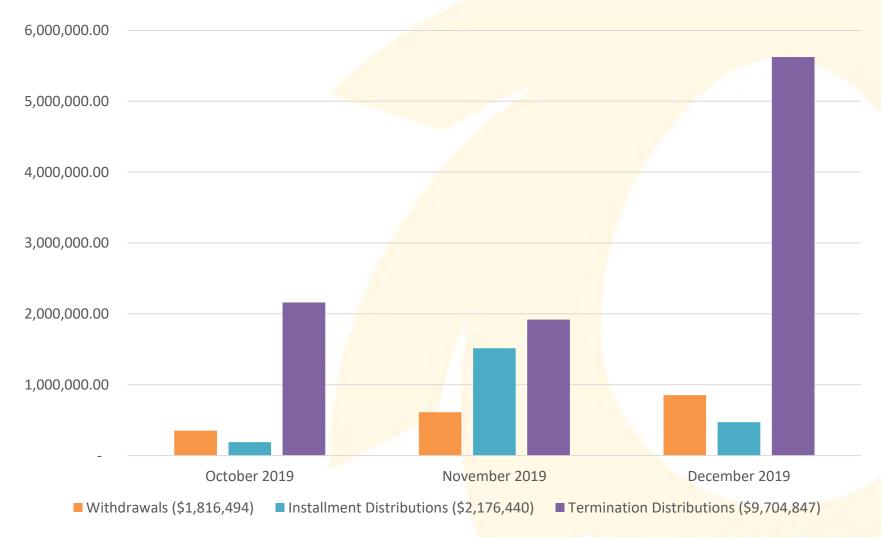

|
| Principal MidCap Fund Institutional  | \$24,381.08    | \$450,185.04   |
| Schwab Personal Choice Retirement Ac | \$0.00         | \$0.00         |
| T. Rowe Price MidCap Equity Growth F | \$78,557.64    | \$736,601.35   |
| Templeton Global Bond Fund           | \$3,021.41     | \$106,261.67   |
| Transamerica Life                    | \$0.00         | \$0.00         |
| Vanguard Inflation Protected Sec Fd  | \$27,663.54    | \$41,471.13    |
| Vanguard Instl 500 Index Fund        | \$253,266.96   | \$1,384,927.00 |
| Vanguard Total Bond Market Index Fun | \$48,808.37    | \$575,667.85   |
| Vanguard Total Intl Stock Index Fd   | \$9,093.59     | \$66,945.43    |
|                                      | \$1,816,494.02 | \$9,704,847.25 |



#### Withdrawal and Distribution Breakdown





#### Quarterly Fee Reconciliation

| REVENUES                              | 1Q2019       | 2Q2019       | 3Q2019       | 4Q2019       |
|---------------------------------------|--------------|--------------|--------------|--------------|
| PARTICIPANT REVENUES                  |              |              |              |              |
| Asset / Admin Fee Amount Collected*   | \$308,398.78 |              |              |              |
| Asset / Admin Fee Amount Collected**  |              | \$303,811.41 | \$299,059.34 |              |
| Asset / Admin Fee Amount Collected*** |              |              |              | \$337,585.20 |
| PRODUCT PROVIDER REVENUES             |              |              |              |              |
| Total Product Provider Revenues       | \$30,