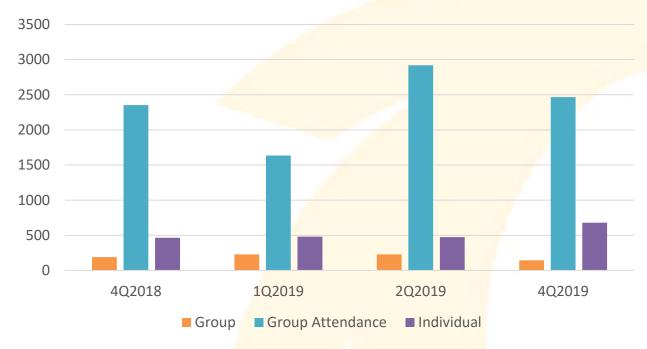

### Outreach Meeting Activity

|                                    | 4Q18  | 1Q19  | 2Q19  | 4Q19  |
|------------------------------------|-------|-------|-------|-------|
| Total Group Meetings               | 190   | 228   | 229   | 144   |
| Total Attendance at Group Meetings | 2,351 | 1,634 | 2,918 | 2,465 |
| Total Individual Meetings          | 465   | 481   | 475   | 678   |