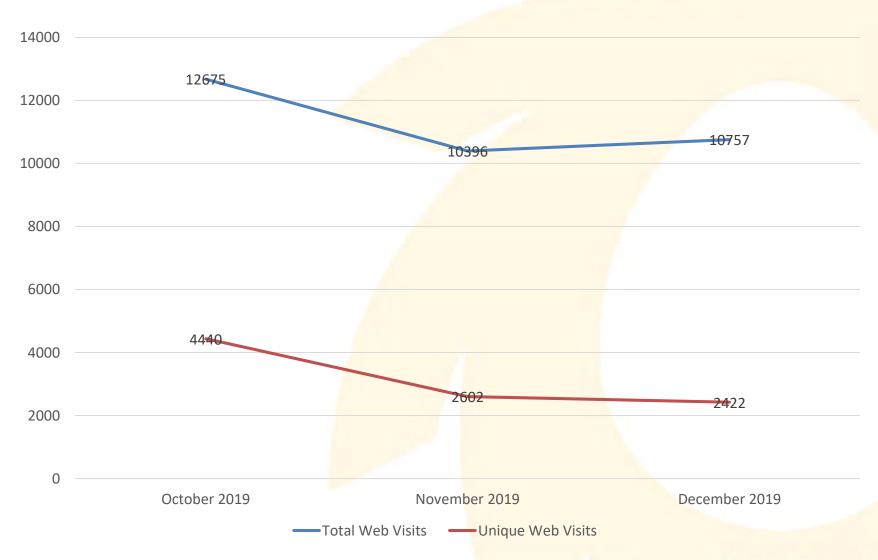

>Calls |
|---------------|----------------|-----------------------------------|-------------------------------------|---------------------------------|-------------------------------------|
| October 2019  | 3,513          | 12                                | 6.23                                | 24                              | .01%                                |
| November 2019 | 1,874          | 61                                | 6.68                                | 64                              | .03%                                |
| December 2019 | 1,704          | 33                                | 6.67                                | 36                              | .02%                                |



#### Participant Web Activity October 7,2019-December 31, 2019





#### Paperless Transactions by Channel





#### Paperless Transactions Volume

As of December 31, 2019

| Paperless Transaction Description | Transaction Volume |
|-----------------------------------|--------------------|
| Address Change                    | 47                 |
| Banking Information               | 475                |
| Beneficiary Election              | 272                |
| Bonus Contribution                | 0                  |
| Catch-up Contribution             | 0                  |
| Contribution Rate Change          | 1,074              |
| Contribution Rate Escalator       | 9                  |
| Dividend Election                 | 0                  |
| Document/Package Request          | 116                |
| Fund to Fund Transfer             | 211