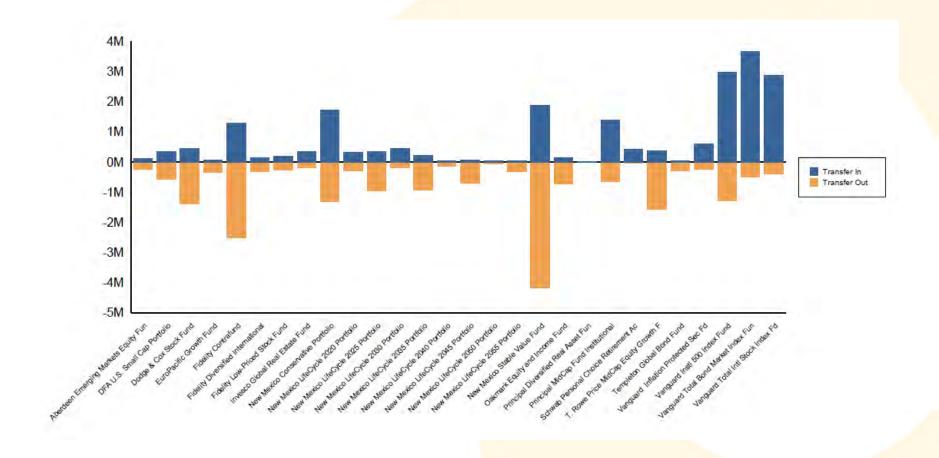

# Balance by Investment

As of December 31, 2019

|                                |                    | Number of    |                 |       | Percentage of |
|--------------------------------|--------------------|--------------|-----------------|-------|---------------|
| Investment                     | Investment Balance | Participants | Average Balance | Age   | Plan Assets   |
| Vanguard Instl 500 Index Fund  | \$96,450,028.93    | 3,680        | \$26,209.25     | 55.48 | 14.60%        |
| Vanguard Inflation Protected   | \$5,180,365.38     | 663          | \$7,813.52      | 52.95 | 0.78%         |
| EuroPacific Growth Fund        | \$10,012,926.48    | 1,141        | \$8,775.57      | 53.14 | 1.52%         |
| Invesco Global Real Estate Fun | \$2,195,397.82     | 409          | \$5,367.72      | 49.57 | 0.33%         |
| Principal MidCap Fund Institut | \$16,351,758.19    | 1,346        | \$12,148.41     | 52.64 | 2.48%         |
| Dodge & Cox Stock Fund         | \$32,967,870.54    | 2,171        | \$15,185.57     | 53.70 | 4.99%         |
| Principal Diversified Real Ass | \$417,359.98       | 120          | \$3,478.00      | 51.52 | 0.06%         |
| Templeton Global Bond Fund     | \$2,561,078.07     | 376          | \$6,811.38      | 50.79 | 0.39%         |
| T. Rowe Price MidCap Equity Gr | \$34,590,682.26    | 2,314        | \$14,948.44     | 53.45 | 5.24%         |
| Oakmark Equity and Income Fund | \$20,312,307.17    | 1,730        | \$11,741.22     | 56.01 | 3.07%         |
| Vanguard Total Bond Market Ind | \$22,243,365.49    | 1,803        | \$12,336.86     | 53.22 | 3.37%         |
| Aberdeen Emerging Markets Equi | \$2,126,378.78     | 436          | \$4,877.02      | 49.81 | 0.32%         |
| DFA U.S. Small Cap Portfolio   | \$11,792,848.44    | 1,899        | \$6,210.03      | 51.97 | 1.79%         |
| Vanguard Total Intl Stock Inde | \$6,371,536.83     | 779          | \$8,179.12      | 49.30 | 0.96%         |
| New Mexico Conservative Portfo | \$43,106,911.55    | 2,112        | \$20,410.47     | 54.96 | 6.52%         |
| New Mexico LifeCycle 2020 Port | \$4,042,336.62     | 302          | \$13,385.22     | 59.91 | 0.61%         |
| New Mexico LifeCycle 2025 Port | \$55,873,848.22    | 3,137        | \$17,811.24     | 52.71 | 8.46%         |
| New Mexico LifeCycle 2030 Port | \$6,162,429.28     | 743          | \$8,293.98      | 52.57 | 0.93%         |
| New Mexico LifeCycle 2035 Port | \$35,233,536.33    | 3,026        | \$11,643.60     | 46.06 | 5.33%         |
| New Mexico LifeCycle 2040 Port | \$5,319,658.32     | 897          | \$5,930.50      | 43.85 | 0.81%         |
| New Mexico LifeCycle 2045 Port | \$20,293,293.52    | 2,423        | \$8,375.28      | 40.09 | 3.07%         |
| New Mexico LifeCycle 2050 Port | \$3,952,738.50     | 1,155        | \$3,422.28      | 34.57 | 0.60%         |
| New Mexico LifeCycle 2055 Port | \$11,815,371.99    | 2,992        | \$3,948.99      | 30.36 | 1.79%         |
| New Mexico Stable Value Fund   | \$132,291,686.70   | 5,928        | \$22,316.41     | 55.99 | 20.02%        |
| Fidelity Low-Priced Stock Fund | \$8,956,780.08     | 942          | \$9,508.26      | 52.46 | 1.36%         |
| Fidelity Contrafund            | \$52,315,755.33    | 2,484        | \$21,061.09     | 54.25 | 7.92%         |
| Fidelity Diversified Internati | \$11,783,613.34    | 1,426        | \$8,263.40      | 54.63 | 1.78%         |
| Schwab Personal Choice Retirem | \$5,937,069.22     | 61           | \$97,329.00     | 59.69 | 0.90%         |
|                                |                    |              |                 |       |               |