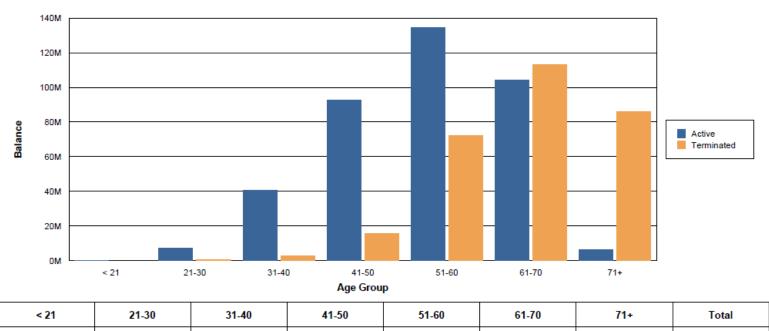

# Balances by Status

As of December 31, 2019 (Deemed Loan Included)

|            | < 21                | 21-30          | 31-40           | 41-50            | 51-60            | 61-70            | 71+             | Total            |
|------------|---------------------|----------------|-----------------|------------------|------------------|------------------|-----------------|------------------|
| Active     | \$59,256.81         | \$7,399,230.72 | \$40,713,873.82 | \$92,567,735.83  | \$134,387,824.66 | \$104,372,218.55 | \$6,498,253.85  | \$385,998,394.24 |
| Terminated | \$4,114.72          | \$492,781.10   | \$2,649,830.00  | \$15,646,858.13  | \$72,172,665.11  | \$113,433,274.03 | \$86,247,486.92 | \$290,647,010.01 |
| Total      | <b>\$</b> 63,371.53 | \$7,892,011.82 | \$43,363,703.82 | \$108,214,593.96 | \$206,560,489.77 | \$217,805,492.58 | \$92,745,740.77 | \$676,645,404.25 |