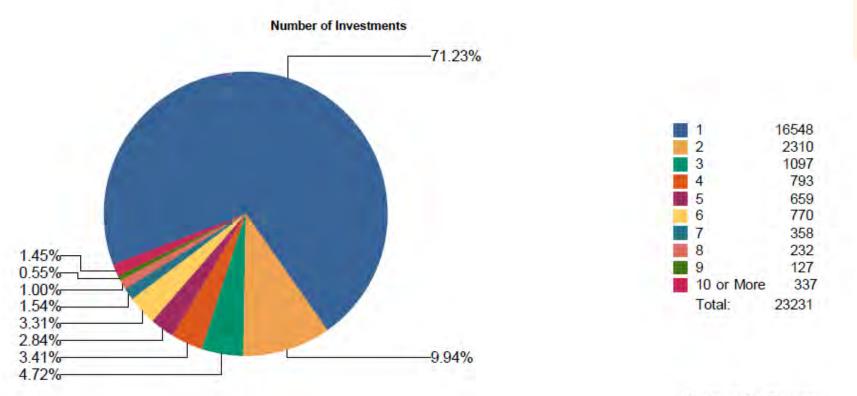

ty Low-Priced Stock Fund | \$8,956,780.08     | 942          | \$9,508.26      | 52.46 | 1.36%         |
| Fidelity Contrafund            | \$52,315,755.33    | 2,484        | \$21,061.09     | 54.25 | 7.92%         |
| Fidelity Diversified Internati | \$11,783,613.34    | 1,426        | \$8,263.40      | 54.63 | 1.78%         |
| Schwab Personal Choice Retirem | \$5,937,069.22     | 61           | \$97,329.00     | 59.69 | 0.90%         |
|                                |                    |              |                 |       |               |

 Total Investment Balance:
 \$660,658,933.36

 Total Loan Fund:
 \$13,364,050.70

 Total Deemed Loan:
 \$2,622,420.69

 Total Plan Assets:
 \$674,022,984.06



#### Participants with Balance by Number of Investments

As of December 31, 2019



**Number of Participants** 



# Balances by Status

As of December 31, 2019 (Deemed Loan Included)



|            | < 21                | 21-30          | 31-40           | 41-50            | 51-60            | 61-70            | 71+             | Total            |
|------------|---------------------|----------------|-----------------|------------------|------------------|------------------|-----------------|------------------|
| Active     | \$59,256.81         | \$7,399,230.72 | \$40,713,873.82 | \$92,567,735.83  | \$134,387,824.66 | \$104,372,218.55 | \$6,498,253.85  | \$385,998,394.24 |
| Terminated | \$4,114.72          | \$492,781.10   | \$2,649,830.00  | \$15,646,858.13  | \$72,172,665.11  | \$113,433,274.03 | \$86,247,486.92 | \$290,647,010.01 |
| Total      | <b>\$</b> 63,371