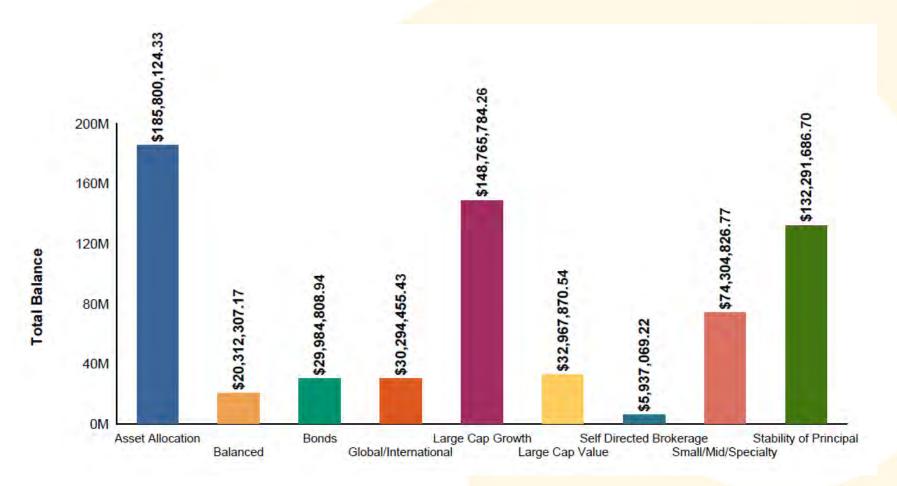

# Balance by Investment

As of December 31, 2019

|                                |                    | Number of    |                 |       | Percentage of |
|--------------------------------|--------------------|--------------|-----------------|-------|---------------|
| Investment                     | Investment Balance | Participants | Average Balance | Age   | Plan Assets   |
| Vanguard Instl 500 Index Fund  | \$96,450,028.93    | 3,680        | \$26,209.25     | 55.48 | 14.60%        |
| Vanguard Inflation Protected   | \$5,180,365.38     | 663          | \$7,813.52      | 52.95 | 0.78%         |
| EuroPacific Growth Fund        | \$10,012,926.48    | 1,141        | \$8,775.57      | 53.14 | 1.52%         |
| Invesco Global Real Estate Fun | \$2,195,397.82     | 409          | \$5,367.72      | 49.57 | 0.33%         |
| Principal MidCap Fund Institut | \$16,351,758.19    | 1,346        | \$12,148.41     | 52.64 | 2.48%         |
| Dodge & Cox Stock Fund         | \$32,967,870.54    | 2,171        | \$15,185.57     | 53.70 | 4.99%         |
| Principal Diversified Real Ass | \$417,359.98       | 120          | \$3,478.00      | 51.52 | 0.06%         |
| Templeton Global Bond Fund     | \$2,561,078.07     | 376          | \$6,811.38      | 50.79 | 0.39%         |
| T. Rowe Price MidCap Equity Gr | \$34,590,682.26    | 2,314        | \$14,948.44     | 53.45 | 5.24%         |
| Oakmark Equity and Income Fund | \$20,312,307.17    | 1,730        | \$11,741.22     | 56.01 | 3.07%         |
| Vanguard Total Bond Market Ind | \$22,243,365.49    | 1,803        | \$12,336.86     | 53.22 | 3.37%         |
| Aberdeen Emerging Markets Equi | \$2,126,378.78     | 436          | \$4,877.02      | 49.81 | 0.32%         |
| DFA U.S. Small Cap Portfolio   | \$11,792,848.44    | 1,899        | \$6,210.03      | 51.97 | 1.79%         |
| Vanguard Total Intl Stock Inde | \$6,371,536.83     | 779          | \$8,179.12      | 49.30 | 0.96%         |
| New Mexico Conservative Portfo | \$43,106,911.55    | 2,112        | \$20,410.47     | 54.96 | 6.52%         |
| New Mexico LifeCycle 2020 Port | \$4,042,336.62     | 302          | \$13,385.22     | 59.91 | 0.61%         |
| New Mexico LifeCycle 2025 Port | \$55,873,848.22    | 3,137        | \$17,811.24     | 52.71 | 8.46%         |
| New Mexico LifeCycle 2030 Port | \$6,162,429.28     | 743          | \$8,293.98      | 52.57 | 0.93%         |
| New Mexico LifeCycle 2035 Port | \$35,233,536.33    | 3,026        | \$11,643.60     | 46.06 | 5.33%         |
| New Mexico LifeCycle 2040 Port | \$5,319,658.32     | 897          | \$5,930.50      | 43.85 | 0.81%         |
| New Mexico LifeCycle 2045 Port | \$20,293,293.52    | 2,423        | \$8,375.28      | 40.09 | 3.07%         |
| New Mexico LifeCycle 2050 Port | \$3,952,738.50     | 1,155        | \$3,422.28      | 34.57 | 0.60%         |
| New Mexico LifeCycle 2055 Port | \$11,815,371.99    | 2,992        | \$3,948.99      | 30.36 | 1.79%         |
| New Mexico Stable Value Fund   | \$132,291,686.70   | 5,928        | \$22,316.41     | 55.99 | 20.02%        |
| Fidelity Low-Priced Stock Fund | \$8,956,780.08     | 942          | \$9,508.26      | 52.46 | 1.36%         |
| Fidelity Contrafund            | \$52,315,755.33    | 2,484        | \$21,061.09     | 54.25 | 7.92%         |
| Fidelity Diversified Internati | \$11,783,613.34    | 1,426        | \$8,263.40      | 54.63 | 1.78%         |
| Schwab Personal Choice Retirem | \$5,937,069.22     | 61           | \$97,329.00     | 59.69 | 0.90%         |
|                                |                    |              |                 |       |               |

 Total Investment Balance:
 \$660,658,933.36

 Total Loan Fund:
 \$13,364,050.70

 Total Deemed Loan:
 \$2,622,420.69

 Total Plan Assets:
 \$674,022,984.06