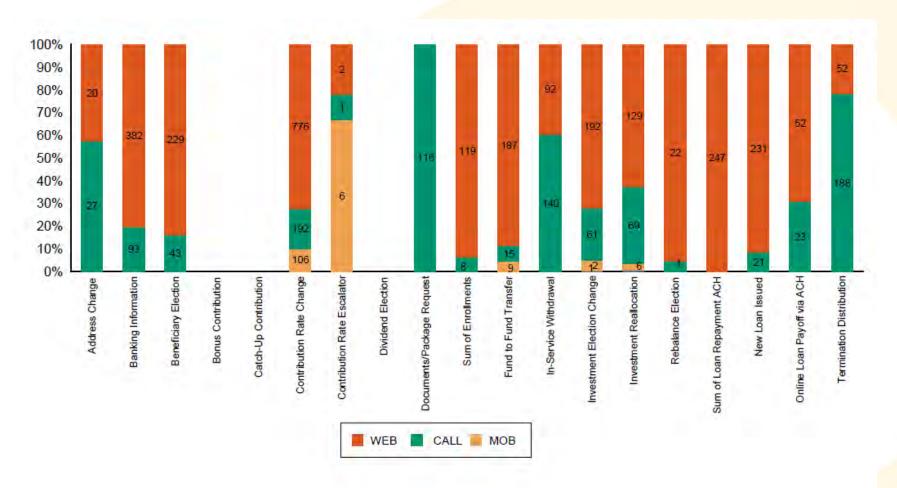

----------------------------------|-------------------------------------|---------------------------------|-------------------------------------|
| October 2019  | 3,513          | 12                                | 6.23                                | 24                              | .01%                                |
| November 2019 | 1,874          | 61                                | 6.68                                | 64                              | .03%                                |
| December 2019 | 1,704          | 33                                | 6.67                                | 36                              | .02%                                |



#### Participant Web Activity October 7,2019-December 31, 2019





#### Paperless Transactions by Channel





#### Paperless Transactions Volume

As of December 31, 2019

| Paperless Transaction Description | Transaction Volume |
|-----------------------------------|--------------------|
| Address Change                    | 47                 |
| Banking Information               | 475                |
| Beneficiary Election              | 272                |
| Bonus Contribution                | 0                  |
| Catch-up Contribution             | 0                  |
| Contribution Rate Change          | 1,074              |
| Contribution Rate Escalator       | 9                  |
| Dividend Election                 | 0                  |
| Document/Package Request          | 116                |
| Fund to Fund Transfer             | 211                |
| In-service Withdrawal