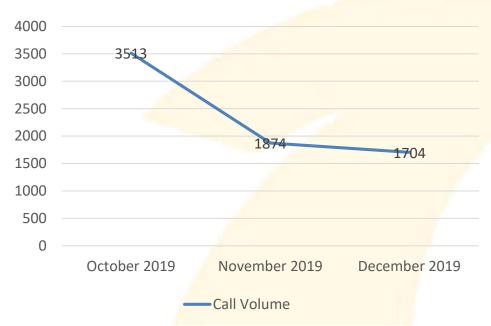

2/20/2019 Health, NM Dep    | t of               | Public                | Sunland Park | Miller | 4  | 4 |
| 12/20/2019 Public Defender   | Dept               | Administration        | Las Cruces   | Miller | 7  | 2 |
| 12/20/2019 Aging & Long Te   | rm Services        | Administration        | Las Cruces   | Miller | 9  | 2 |
| 12/27/2019 Santa Fe County   |                    | NEO                   | Santa Fe     | Day    | 6  | 0 |
| 12/27/2019 City of Albuquer  | que                |                       | Albuquerque  | Lium   | 0  | 4 |
| 12/27/2019 Bernalillo Count  | /                  |                       | Albuquerque  | Lium   | 0  | 3 |





#### Participant Contact Summary

October 7, 2019-December 31, 2019





### Call Center Activity October 7,2019-December 31, 2019



|               | Call<br>Volume | Average Speed of Answer (Seconds) | Average Call<br>Length<br>(Minutes) | Number of<br>Abandoned<br>Calls | Percentage of<br>Abandoned<br>Calls |
|---------------|----------------|-----------------------------------|-------------------------------------|---------------------------------|-------------------------------------|
| October 2019  | 3,513          | 12                                | 6.23                                | 24                              | .01%                                |
| November 2019 | 1,874          | 61                                | 6.68                                | 64                              | .03%                                |
| December 2019 | 1,704          | 33                                | 6.6