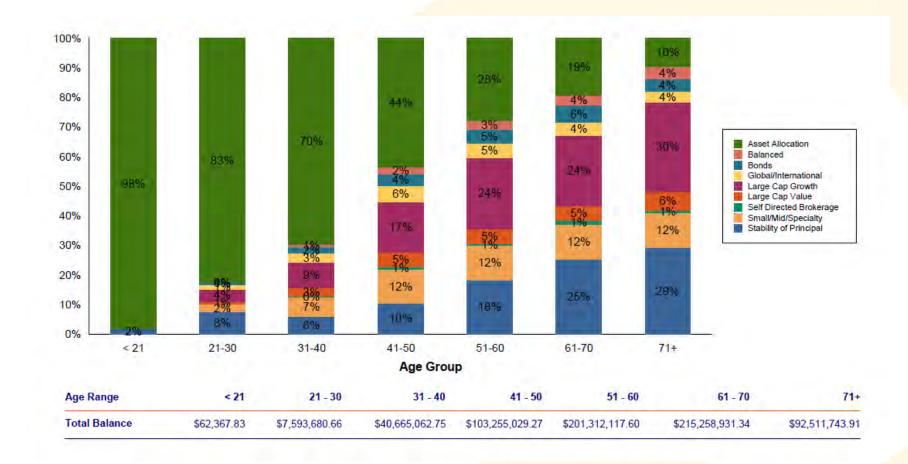

# Balances by Status

As of December 31, 2019 (Deemed Loan Included)

|            | < 21                | 21-30          | 31-40           | 41-50            | 51-60            | 61-70            | 71+             | Total            |
|------------|---------------------|----------------|-----------------|------------------|------------------|------------------|-----------------|------------------|
| Active     | \$59,256.81         | \$7,399,230.72 | \$40,713,873.82 | \$92,567,735.83  | \$134,387,824.66 | \$104,372,218.55 | \$6,498,253.85  | \$385,998,394.24 |
| Terminated | \$4,114.72          | \$492,781.10   | \$2,649,830.00  | \$15,646,858.13  | \$72,172,665.11  | \$113,433,274.03 | \$86,247,486.92 | \$290,647,010.01 |
| Total      | <b>\$</b> 63,371.53 | \$7,892,011.82 | \$43,363,703.82 | \$108,214,593.96 | \$206,560,489.77 | \$217,805,492.58 | \$92,745,740.77 | \$676,645,404.25 |