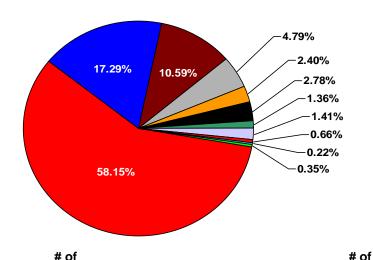

#### 2Q19 New Enrollment

| Investment Option            | Contributions | %      |
|------------------------------|---------------|--------|
| LifeCycle Portfolios         | \$193,506     | 76.29% |
| International Stock          | \$516         | 0.20%  |
| Small-Cap Stock              | \$95          | 0.04%  |
| Mid-Cap Stock                | \$4,255       | 1.68%  |
| Large-Cap Stock              | \$13,893      | 5.48%  |
| Bonds                        | \$345         | 0.14%  |
| Balanced Funds               | \$30          | 0.01%  |
| Specialty                    | \$42          | 0.02%  |
| New Mexico Stable Value Fund | \$40,966      | 16.15% |
| Total Investments            | \$253,648     | 100%   |