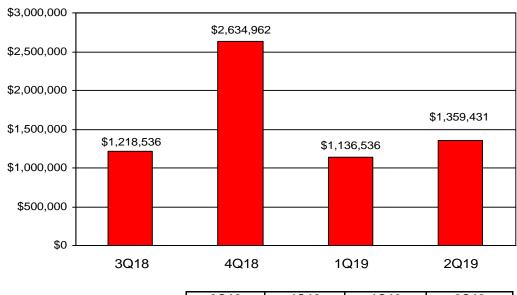

Rollovers-In Activity: 30 new rollovers in representing \$699,948 (see page 14)
 Rollovers-Out Activity: 52 new rollovers out representing \$2,212,169 (see page 15)

• Loan Activity: 282 loans totaling \$2,041,686 approved (see page 16)