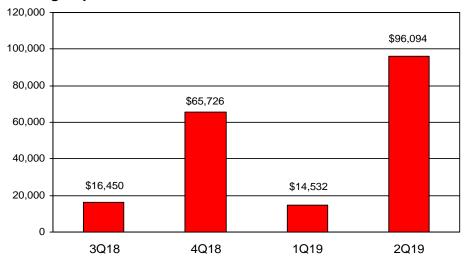

|                              | 3Q18 | 4Q18 | 1Q19 | 2Q19 |
|------------------------------|------|------|------|------|
| Total Number of Participants |      |      |      |      |
| who received General Purpose | 260  | 234  | 194  | 280  |
| Loans                        |      |      |      |      |

#### **Residential Purchase Loans - Total Dollar Amounts**



#### **Residential Purchase Loans - Total Participants**



|                              | 3Q18 | 4Q18 | 1Q19 | 2Q19 |
|------------------------------|------|------|------|------|
| Total Number of Participants |      |      |      |      |
| who received Residential     | 3    | 0    | 1    | 2    |
| Purchase Loans               |      |      |      |      |

#### **Self Directed Brokerage Options - Total Dollar Amounts**



|                                                                 | 3Q18     | 4Q18     | 1Q19     | 2Q19     |
|-----------------------------------------------------------------|----------|----------|----------|----------|
| Total Amount Distributed due to Self Directed Brokerage Options | \$16,450 | \$65,726 | \$14,532 | \$96,094 |

#### **Self Directed Brokerage Options - Total Participants**

Total Participants With Schwab Account = 56



|                                                                                      | 3Q18 | 4Q18 | 1Q19 | 2Q19 |
|--------------------------------------------------------------------------------------|------|------|------|------|
| Total Number of Participants who moved funds into the Self Directed Brokerage Option | 4    | 3    | 3    | 5    |