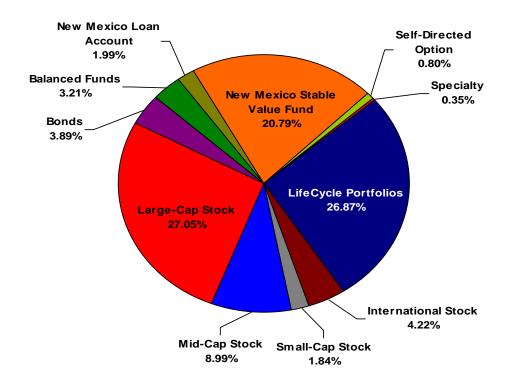

# Investment Diversification - New Participants Using LifeCycle Portfolios to Achieve Diversification

| Fund                            | # of<br>Participants<br>3Q18 | # of<br>Participants<br>4Q18 | # of<br>Participants<br>1Q19 | # of<br>Participants<br>2Q19* |
|---------------------------------|------------------------------|------------------------------|------------------------------|-------------------------------|
| Conservative Portfolio          | 8                            | 3                            | 3                            | 9                             |
| LifeCycle 2015 Portfolio        | 0                            | 0                            | 0                            | 0                             |
| LifeCycle 2020 Portfolio        | 17                           | 14                           | 16                           | 13                            |
| LifeCycle 2025 Portfolio        | 41                           | 38                           | 41                           | 34                            |
| LifeCycle 2030 Portfolio        | 56                           | 42                           | 43                           | 47                            |
| LifeCycle 2035 Portfolio        | 64                           | 55                           | 57                           | 61                            |
| LifeCycle 2040 Portfolio        | 69                           | 46                           | 67                           | 60                            |
| LifeCycle 2045 Portfolio        | 90                           | 74                           | 75                           | 80                            |
| LifeCycle 2050 Portfolio        | 110                          | 80                           | 74                           | 84                            |
| LifeCycle 2055 Portfolio        | 212                          | 168                          | 207                          | 203                           |
| Total # of New<br>Participants* | 667                          | 520                          | 583                          | 591                           |

<sup>\*</sup> Total reflects duplicate counts for participants invested in more than one LifeCycle Portfolio.