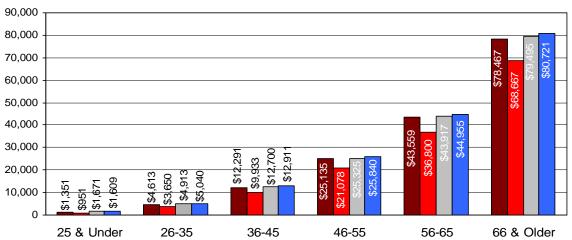

<sup>\*</sup>These numbers represent new participants who deferred into the plan by June 30, 2019.

<sup>\*\*</sup>Participants taking advantage of LifeCycle Portfolios are captured as investing in 5+ asset classes.