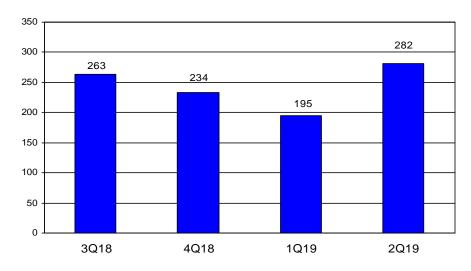

Rollovers-In Activity: 30 new rollovers in representing \$699,948 (see page 14)
 Rollovers-Out Activity: 52 new rollovers out representing \$2,212,169 (see page 15)

• Loan Activity: 282 loans totaling \$2,041,686 approved (see page 16)