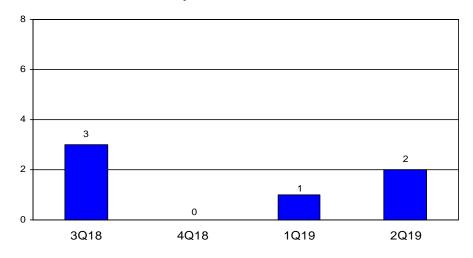

umber of Default Loans

Total Participants With Defaulted Loans = 1,139



|                               | 3Q18 | 4Q18 | 1Q19 | 2Q19 |
|-------------------------------|------|------|------|------|
| Total Number of Default Loans | 2    | 1    | 2    | 4    |

#### **General Purpose Loans - Total Dollar Amounts**



#### **General Purpose Loans - Total Participants**



|                              | 3Q18 | 4Q18 | 1Q19 | 2Q19 |
|------------------------------|------|------|------|------|
| Total Number of Participants |      |      |      |      |
| who received General Purpose | 260  | 234  | 194  | 280  |
| Loans                        |      |      |      |      |

#### **Residential Purchase Loans - Total Dollar Amounts**



#### **Residential Purchase Loans - Total Participants**



|                              | 3Q18 | 4Q18 | 1Q19 | 2Q19 |
|------------------------------|------|------|------|------|
| Total Number of Participants |      |      |      |      |
| who received Residential     | 3    | 0    | 1    | 2    |
| Purchase Loans               |      |      |      |      |

#### **Self Directed Brokerage Options - Total Dollar Amounts**



|                                                                 | 3Q18     | 4Q18     | 1Q19     | 2Q19     |
|-----------------------------------------------------------------|----------|----------|----------|----------|
| Total Amount Distributed due to Self Directed Brokerage Options | \$16,450 | \$65,726 | \$14,532 | \$96,094 |

#### **Self Directed Brokerage Options - Total Participants**

Total Participants With S