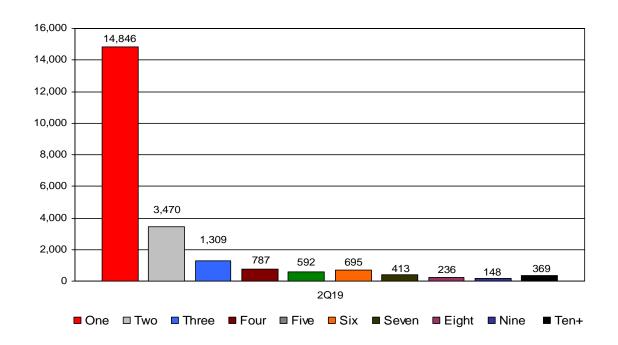

#### **Investment Diversification - New Participants by Number of Funds**

| Number of Funds               | # of Participants<br>3Q18 | # of Participants<br>4Q18 | # of Participants<br>1Q19 | # of Participants<br>2Q19* |
|-------------------------------|---------------------------|---------------------------|---------------------------|----------------------------|
| One                           | 670                       | 526                       | 589                       | 573                        |
| Two                           | 10                        | 4                         | 13                        | 19                         |
| Three                         | 8                         | 3                         | 5                         | 6                          |
| Four                          | 1                         | 3                         | 4                         | 8                          |
| Five                          | 4                         | 3                         | 1                         | 3                          |
| Six                           | 3                         | 2                         | 0                         | 4                          |
| Seven                         | 1                         | 0                         | 0                         | 1                          |
| Eight                         | 0                         | 0                         | 1                         | 0                          |
| Nine                          | 2                         | 0                         | 1                         | 0                          |
| Ten+                          | 1                         | 3                         | 1                         | 1                          |
| Total # of New Participants** | 700                       | 544                       | 615                       | 615                        |

<sup>\*</sup>These numbers represent the new participants who deferred into the plan by June 30, 2019.

<sup>\*\*</sup>Total # of participants includes those using one or more LifeCycle Portfolios. One LifeCycle Portfolio equals one fund.