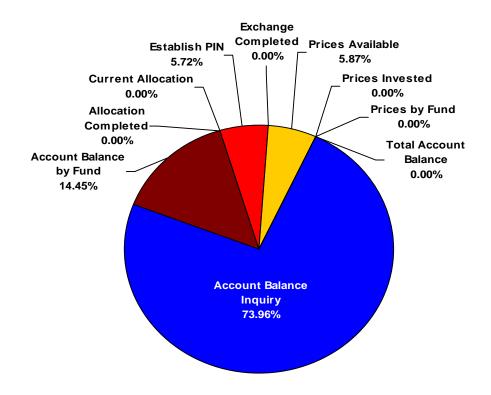

#### **Enrollment Activity**

#### **Enrollment Activity Summary**

Increased Contributions Reinstatements Decreases 