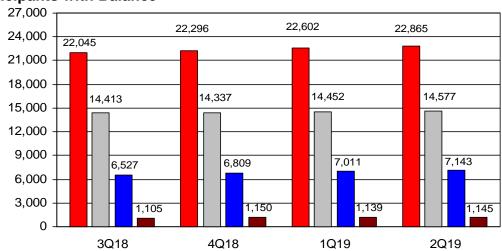

#### **Important Plan Stats & Demographics**

Current Assets: \$643,558,643 (see page 30)

Total Participants: 22,865 (see page 26)

Median Account Balance: \$6,211.44

Increased Contributions: 528 (see page 2)Reinstatements: 25 (see page 2)