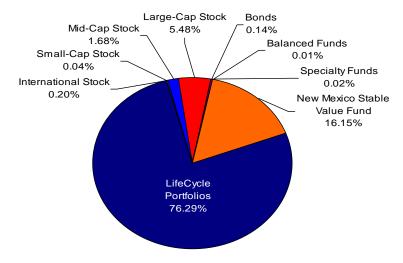

#### **New Enrollment Contributions by Investment Class**

#### 2Q19 New Enrollment

| Investment Option            | Contributions | %      |
|------------------------------|---------------|--------|
| LifeCycle Portfolios         | \$193,506     | 76.29% |
| International Stock          | \$516         | 0.20%  |
| Small-Cap Stock              | \$95          | 0.04%  |
| Mid-Cap Stock                | \$4,255       | 1.68%  |
| Large-Cap Stock              | \$13,893      | 5.48%  |
| Bonds                        | \$345         | 0.14%  |
| Balanced Funds               | \$30          | 0.01%  |
| Specialty                    | \$42          | 0.02%  |
| New Mexico Stable Value Fund | \$40,966      | 16.15% |
| Total Investments            | \$253,648     | 100%   |

<sup>\*</sup>There were 714 new enrollments signed and 615 new accounts that received first deferral by quarter end.