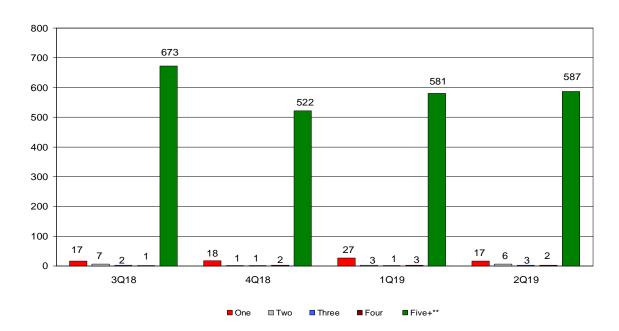

#### Investment Diversification - New Participants by Number of Asset Classes

| Number of Asset<br>Classes    | # of<br>Participants<br>3Q18 | # of<br>Participants<br>4Q18 | # of<br>Participants<br>1Q19 | # of<br>Participants<br>2Q19* |
|-------------------------------|------------------------------|------------------------------|------------------------------|-------------------------------|
| One                           | 17                           | 18                           | 27                           | 17                            |
| Two                           | 7                            | 1                            | 3                            | 6                             |
| Three                         | 2                            | 1                            | 1                            | 3                             |
| Four                          | 1                            | 2                            | 3                            | 2                             |
| Five+                         | 673                          | 522                          | 581                          | 587                           |
| Total # of New Participants** | 700                          | 544                          | 615                          | 615                           |

<sup>\*</sup>These numbers represent new participants who deferred into the plan by June 30, 2019.

<sup>\*\*</sup>Participants taking advantage of LifeCycle Portfolios are captured as investing in 5+ asset classes.