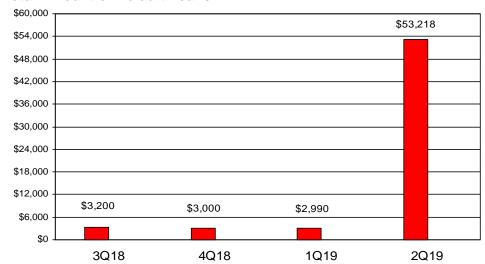

s | \$4,307,571 | \$3,054,137 | \$3,748,084 | \$2,212,169 |

#### **Rollovers Out - Total Participants**



|                                                      | 3Q18 | 4Q18 | 1Q19 | 2Q19 |
|------------------------------------------------------|------|------|------|------|
| Total Number of Participants with Outgoing Rollovers | 52   | 42   | 60   | 52   |

#### **All Loans - Total Dollar Amounts**



#### **All Loans - Total Participants**

Total Participants With Outstanding Loans = 2,371



|                              | 3Q18 | 4Q18 | 1Q19 | 2Q19 |
|------------------------------|------|------|------|------|
| Total Number of Participants | 263  | 234  | 195  | 282  |
| who Received Loans           | 200  | 204  | 133  | 202  |

#### **All Loans - Total Amount of Default Loans**



|                               | 3Q18    | 4Q18    | 1Q19    | 2Q19     |
|-------------------------------|---------|---------|---------|----------|
| Total Amount of Default Loans | \$3,200 | \$3,000 | \$2,989 | \$53,218 |

#### All Loans - Total Number of Default Loans

Total Participants With Defaulted Loans = 1,139



|                               | 3Q18 | 4Q18 | 1Q19 | 2Q19 |
|-------------------------------|------|------|------|------|
| Total Number of Default Loans | 2    | 1    | 2    | 4    |

#### **General Purpose Loans - Total Dollar Amounts**



#### **General Purpose Loans - Total Participants**



|                              | 3Q18 | 4Q18 | 1Q19 | 2Q19 |
|------------------------------|------|------|------|------|
| Total Number of Participants |      |      |