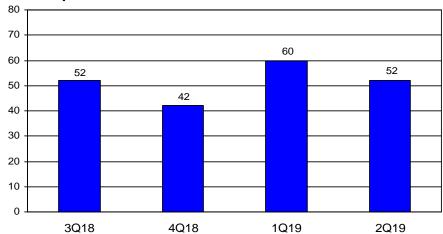

Rollovers-In Activity: 30 new rollovers in representing \$699,948 (see page 14)
 Rollovers-Out Activity: 52 new rollovers out representing \$2,212,169 (see page 15)

• Loan Activity: 282 loans totaling \$2,041,686 approved (see page 16)