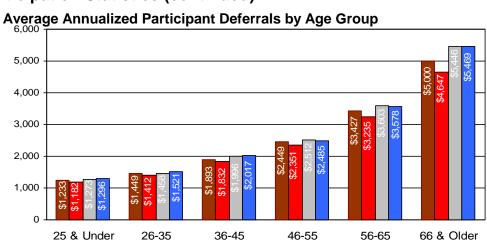

<sup>\*</sup>These numbers represent new participants who deferred into the plan by June 30, 2019.

<sup>\*\*</sup>Participants taking advantage of LifeCycle Portfolios are captured as investing in 5+ asset classes.