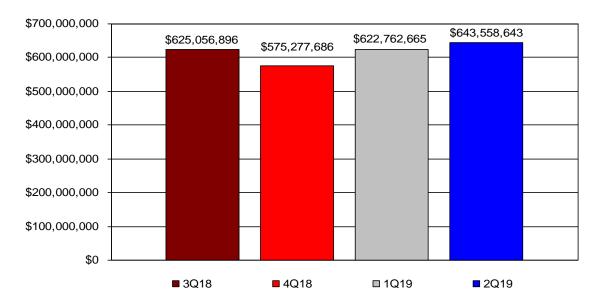

#### **Important Plan Stats & Demographics**

Current Assets: \$643,558,643 (see page 30)

Total Participants: 22,865 (see page 26)

Median Account Balance: \$6,211.44

Increased Contributions: 528 (see page 2)Reinstatements: 25 (see page 2)