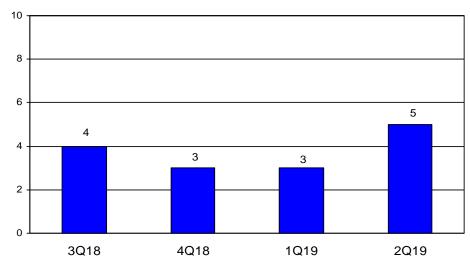

| 3Q18 | 4Q18 | 1Q19 | 2Q19 |
|------------------------------|------|------|------|------|
| Total Number of Participants |      |      |      |      |
| who received Residential     | 3    | 0    | 1    | 2    |
| Purchase Loans               |      |      |      |      |

#### **Self Directed Brokerage Options - Total Dollar Amounts**



|                                                                 | 3Q18     | 4Q18     | 1Q19     | 2Q19     |
|-----------------------------------------------------------------|----------|----------|----------|----------|
| Total Amount Distributed due to Self Directed Brokerage Options | \$16,450 | \$65,726 | \$14,532 | \$96,094 |

#### **Self Directed Brokerage Options - Total Participants**

Total Participants With Schwab Account = 56



|                                                                                      | 3Q18 | 4Q18 | 1Q19 | 2Q19 |
|--------------------------------------------------------------------------------------|------|------|------|------|
| Total Number of Participants who moved funds into the Self Directed Brokerage Option | 4    | 3    | 3    | 5    |

#### **Participant Services**

#### **Participant Services Utilization - Participant Statements**

-2Q19 statements were mailed on July 18, 2019.

#### **Participant Services Utilization - VRU**



| Activity                | 2Q19 Total | %      |
|-------------------------|------------|--------|
| Account Balance Inquiry | 517        | 73.96% |
| Account Balance by Fund | 101        | 14.45% |
| Allocation Completed    | 0          | 0.00%