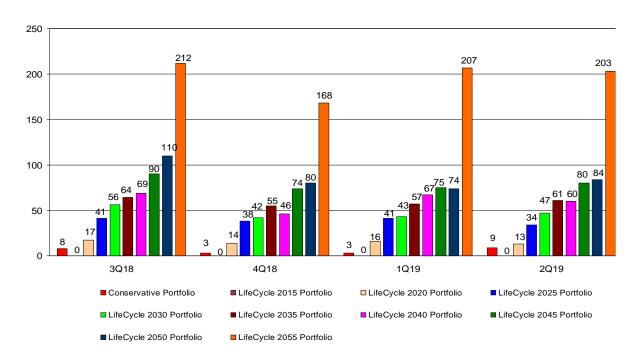

# Investment Diversification - New Participants Using LifeCycle Portfolios to Achieve Diversification

| Fund                            | # of<br>Participants<br>3Q18 | # of<br>Participants<br>4Q18 | # of<br>Participants<br>1Q19 | # of<br>Participants<br>2Q19* |
|---------------------------------|------------------------------|------------------------------|------------------------------|-------------------------------|
| Conservative Portfolio          | 8                            | 3                            | 3                            | 9                             |
| LifeCycle 2015 Portfolio        | 0                            | 0                            | 0                            | 0                             |
| LifeCycle 2020 Portfolio        | 17                           | 14                           | 16                           | 13                            |
| LifeCycle 2025 Portfolio        | 41                           | 38                           | 41                           | 34                            |
| LifeCycle 2030 Portfolio        | 56                           | 42                           | 43                           | 47                            |
| LifeCycle 2035 Portfolio        | 64                           | 55                           | 57                           | 61                            |
| LifeCycle 2040 Portfolio        | 69                           | 46                           | 67                           | 60                            |
| LifeCycle 2045 Portfolio        | 90                           | 74                           | 75                           | 80                            |
| LifeCycle 2050 Portfolio        | 110                          | 80                           | 74                           | 84                            |
| LifeCycle 2055 Portfolio        | 212                          | 168                          | 207                          | 203                           |
| Total # of New<br>Participants* | 667                          | 520                          | 583                          | 591                           |

<sup>\*</sup> Total reflects duplicate counts for participants invested in more than one LifeCycle Portfolio.