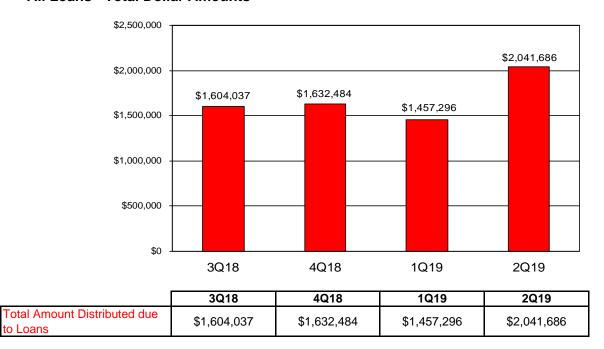

Rollovers-In Activity: 30 new rollovers in representing \$699,948 (see page 14)
 Rollovers-Out Activity: 52 new rollovers out representing \$2,212,169 (see page 15)

• Loan Activity: 282 loans totaling \$2,041,686 approved (see page 16)