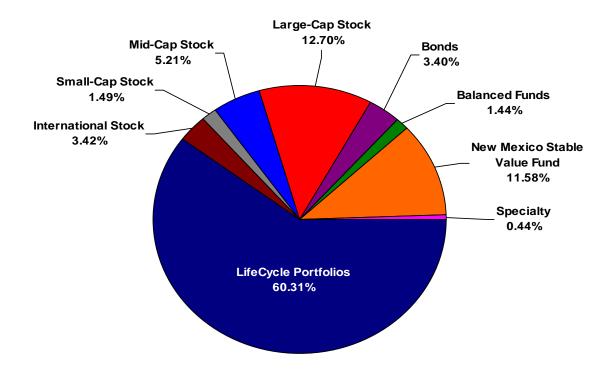

#### Investment Diversification - New Participants by Number of Asset Classes

| Number of Asset<br>Classes    | # of<br>Participants<br>3Q18 | # of<br>Participants<br>4Q18 | # of<br>Participants<br>1Q19 | # of<br>Participants<br>2Q19* |
|-------------------------------|------------------------------|------------------------------|------------------------------|-------------------------------|
| One                           | 17                           | 18                           | 27                           | 17                            |
| Two                           | 7                            | 1                            | 3                            | 6                             |
| Three                         | 2                            | 1                            | 1                            | 3                             |
| Four                          | 1                            | 2                            | 3                            | 2                             |
| Five+                         | 673                          | 522                          | 581                          | 587                           |
| Total # of New Participants** | 700                          | 544                          | 615                          | 615                           |

<sup>\*</sup>These numbers represent new participants who deferred into the plan by June 30, 2019.

<sup>\*\*</sup>Participants taking advantage of LifeCycle Portfolios are captured as investing in 5+ asset classes.