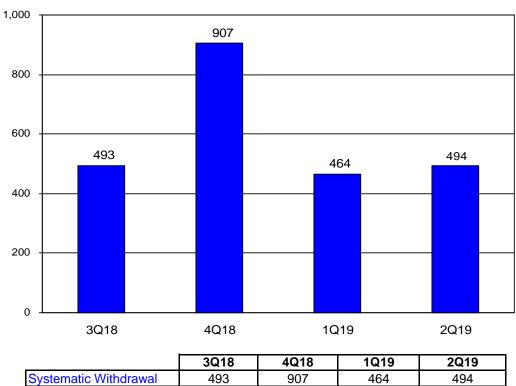

Rollovers-In Activity: 30 new rollovers in representing \$699,948 (see page 14)
 Rollovers-Out Activity: 52 new rollovers out representing \$2,212,169 (see page 15)

• Loan Activity: 282 loans totaling \$2,041,686 approved (see page 16)