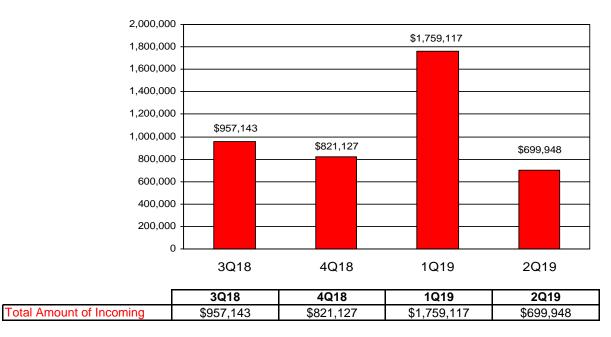

Rollovers-In Activity: 30 new rollovers in representing \$699,948 (see page 14)
 Rollovers-Out Activity: 52 new rollovers out representing \$2,212,169 (see page 15)

• Loan Activity: 282 loans totaling \$2,041,686 approved (see page 16)