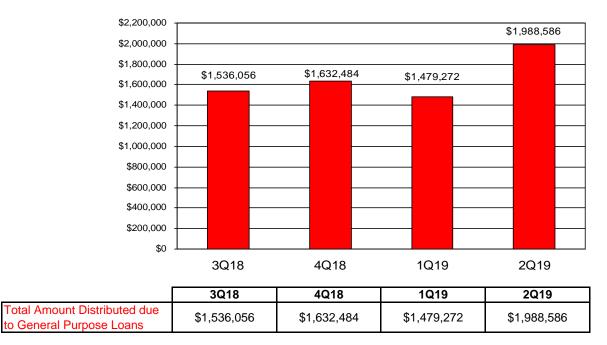

--------------------------|------|------|------|------|
| Total Number of Participants | 263  | 234  | 195  | 282  |
| who Received Loans           | 200  | 204  | 133  | 202  |

#### **All Loans - Total Amount of Default Loans**



|                               | 3Q18    | 4Q18    | 1Q19    | 2Q19     |
|-------------------------------|---------|---------|---------|----------|
| Total Amount of Default Loans | \$3,200 | \$3,000 | \$2,989 | \$53,218 |

#### All Loans - Total Number of Default Loans

Total Participants With Defaulted Loans = 1,139



|                               | 3Q18 | 4Q18 | 1Q19 | 2Q19 |
|-------------------------------|------|------|------|------|
| Total Number of Default Loans | 2    | 1    | 2    | 4    |

#### **General Purpose Loans - Total Dollar Amounts**



#### **General Purpose Loans - Total Participants**



|                              | 3Q18 | 4Q18 | 1Q19 | 2Q19 |
|------------------------------|------|------|------|------|
| Total Number of Participants |      |      |      |      |
| who received General Purpose | 260  | 234  | 194  | 280  |
| Loans                        |      |      |      |      |

#### **Residential Purchase Loans - Total Dollar Amounts**



#### **Residential Purchase Loans - Total Participants**



|                              | 3Q18 | 4Q18 | 1Q19 | 2Q19 |
|------------------------------|------|------|------|------|
| Total Number of Participants |      |      |      |      |
| who received Residential     | 3    | 0    | 1    | 2    |
| Purchase Loans               |      |      |      |      |

#### **Se