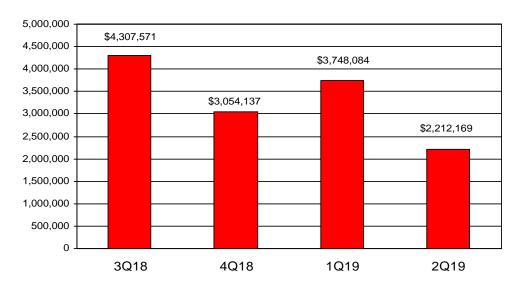

Rollovers-In Activity: 30 new rollovers in representing \$699,948 (see page 14)
 Rollovers-Out Activity: 52 new rollovers out representing \$2,212,169 (see page 15)

• Loan Activity: 282 loans totaling \$2,041,686 approved (see page 16)