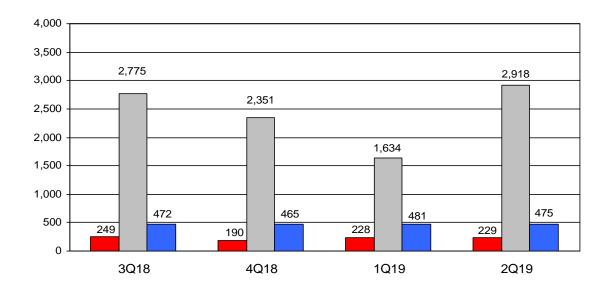

#### **Summary Statistics**

|                                      | 3Q18  | 4Q18  | 1Q19  | 2Q19  |
|--------------------------------------|-------|-------|-------|-------|
| Number of Group Meetings*            | 249   | 190   | 228   | 229   |
| Total Attendance at Group Meetings** | 2,775 | 2,351 | 1,634 | 2,918 |
| Number of Individual Meetings        | 472   | 465   | 481   | 475   |

<sup>\*</sup>Number of Group Meetings has been adjusted to now reflect one meeting for both meeting presentations "Join It" and "Asset Allocation".

<sup>\*\*</sup>Total Attendance at Group Meetings has been adjusted to reflect the number of individuals attending each meeting which includes both presentations.