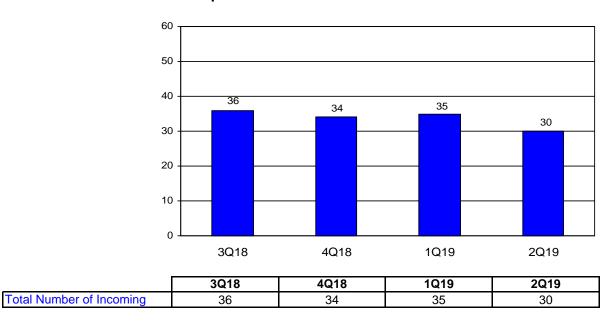

Rollovers-In Activity: 30 new rollovers in representing \$699,948 (see page 14)
 Rollovers-Out Activity: 52 new rollovers out representing \$2,212,169 (see page 15)

• Loan Activity: 282 loans totaling \$2,041,686 approved (see page 16)