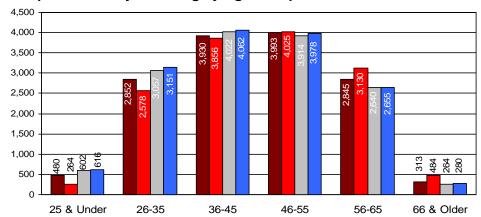

<sup>\*</sup>These numbers represent new participants who deferred into the plan by June 30, 2019.

<sup>\*\*</sup>Participants taking advantage of LifeCycle Portfolios are captured as investing in 5+ asset classes.