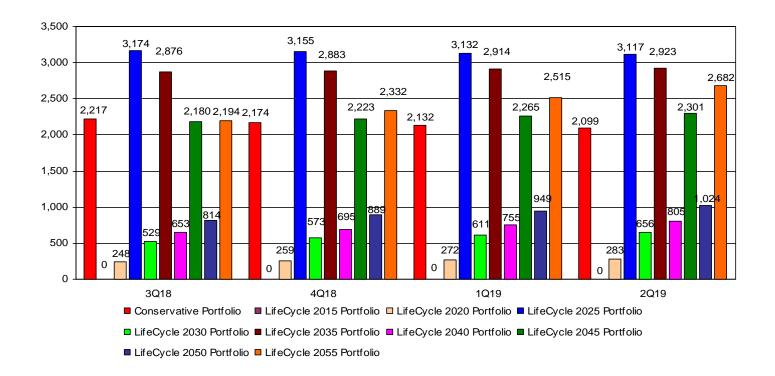

# **Enrollment Activity (continued)**

# Investment Diversification - New Participants Using LifeCycle Portfolios to Achieve Diversification

| Fund                            | # of<br>Participants<br>3Q18 | # of<br>Participants<br>4Q18 | # of<br>Participants<br>1Q19 | # of<br>Participants<br>2Q19* |
|---------------------------------|------------------------------|------------------------------|------------------------------|-------------------------------|
| Conservative Portfolio          | 8                            | 3                            | 3                            | 9                             |
| LifeCycle 2015 Portfolio        | 0                            | 0                            | 0                            | 0                             |
| LifeCycle 2020 Portfolio        | 17                           | 14                           | 16                           | 13                            |
| LifeCycle 2025 Portfolio        | 41                           | 38                           | 41                           | 34                            |
| LifeCycle 2030 Portfolio        | 56                           | 42                           | 43                           | 47                            |
| LifeCycle 2035 Portfolio        | 64                           | 55                           | 57                           | 61                            |
| LifeCycle 2040 Portfolio        | 69                           | 46                           | 67                           | 60                            |
| LifeCycle 2045 Portfolio        | 90                           | 74                           | 75                           | 80                            |
| LifeCycle 2050 Portfolio        | 110                          | 80                           | 74                           | 84                            |
| LifeCycle 2055 Portfolio        | 212                          | 168                          | 207                          | 203                           |
| Total # of New<br>Participants* | 667                          | 520                          | 583                          | 591                           |

<sup>\*</sup> Total reflects duplicate counts for participants invested in more than one LifeCycle Portfolio.