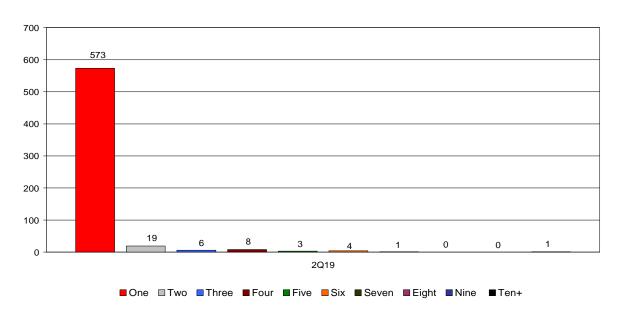

#### **Investment Diversification - New Participants by Number of Funds**

| Number of Funds               | # of Participants<br>3Q18 | # of Participants<br>4Q18 | # of Participants<br>1Q19 | # of Participants<br>2Q19* |
|-------------------------------|---------------------------|---------------------------|---------------------------|----------------------------|
| One                           | 670                       | 526                       | 589                       | 573                        |
| Two                           | 10                        | 4                         | 13                        | 19                         |
| Three                         | 8                         | 3                         | 5                         | 6                          |
| Four                          | 1                         | 3                         | 4                         | 8                          |
| Five                          | 4                         | 3                         | 1                         | 3                          |
| Six                           | 3                         | 2                         | 0                         | 4                          |
| Seven                         | 1                         | 0                         | 0                         | 1                          |
| Eight                         | 0                         | 0                         | 1                         | 0                          |
| Nine                          | 2                         | 0                         | 1                         | 0                          |
| Ten+                          | 1                         | 3                         | 1                         | 1                          |
| Total # of New Participants** | 700                       | 544                       | 615                       | 615                        |

<sup>\*</sup>These numbers represent the new participants who deferred into the plan by June 30, 2019.

<sup>\*\*</sup>Total # of participants includes those using one or more LifeCycle Portfolios. One LifeCycle Portfolio equals one fund.