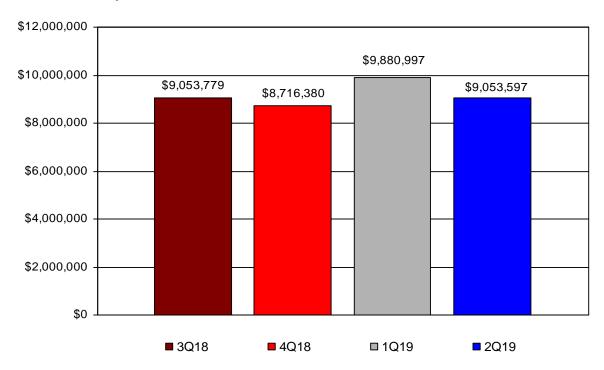

-|
| Aegon/Monumental<br>ULI (Cash Value)                                                                      | \$352,232     | \$349,639     | \$346,724     | \$334,819     |
| Transamerica<br>Assurance ULI<br>(Cash Value)                                                             | \$548,840     | \$562,006     | \$519,484     | \$501,473     |
| New Mexico Deferred Compensation Mutual Funds, LifeCycle Portfolios, Stable Value Account, SDO, and Loans | \$624,155,824 | \$574,366,041 | \$621,896,457 | \$642,722,350 |
| Total Assets                                                                                              | \$625,056,896 | \$575,277,686 | \$622,762,665 | \$643,558,643 |

# **Assets and Contributions Summaries (continued)**

#### **Contributions by Investment Carrier**



| Carrier                                                                                                                  | 3Q18        | 4Q18        | 1Q19        | 2Q19        |
|--------------------------------------------------------------------------------------------------------------------------|-------------|-------------|-------------|-------------|
| Aegon/Monumental ULI                                                                                                     | \$1,340     | \$1,340     | \$1,340     | \$1,322     |
| Transamerica Life ULI                                                                                                    | \$1,586     | \$1,582     | \$1,496     | \$1,453     |
| New Mexico Deferred<br>Compensation Mutual<br>Funds, LifeCycle<br>Portfo