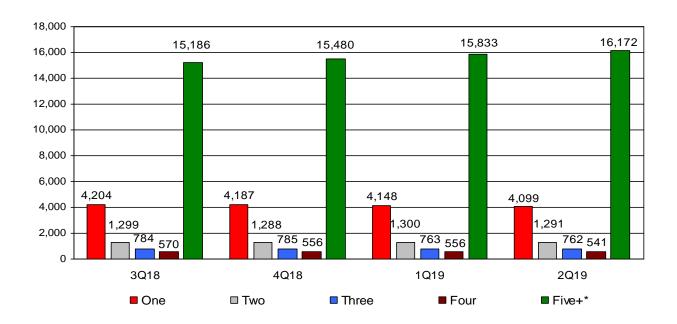

#### **Investment Diversification - New Participants by Number of Funds**

| Number of Funds               | # of Participants<br>3Q18 | # of Participants<br>4Q18 | # of Participants<br>1Q19 | # of Participants<br>2Q19* |
|-------------------------------|---------------------------|---------------------------|---------------------------|----------------------------|
| One                           | 670                       | 526                       | 589                       | 573                        |
| Two                           | 10                        | 4                         | 13                        | 19                         |
| Three                         | 8                         | 3                         | 5                         | 6                          |
| Four                          | 1                         | 3                         | 4                         | 8                          |
| Five                          | 4                         | 3                         | 1                         | 3                          |
| Six                           | 3                         | 2                         | 0                         | 4                          |
| Seven                         | 1                         | 0                         | 0                         | 1                          |
| Eight                         | 0                         | 0                         | 1                         | 0                          |
| Nine                          | 2                         | 0                         | 1                         | 0                          |
| Ten+                          | 1                         | 3                         | 1                         | 1                          |
| Total # of New Participants** | 700                       | 544                       | 615                       | 615                        |

<sup>\*</sup>These numbers represent the new participants who deferred into the plan by June 30, 2019.

<sup>\*\*</sup>Total # of participants includes those using one or more LifeCycle Portfolios. One LifeCycle Portfolio equals one fund.