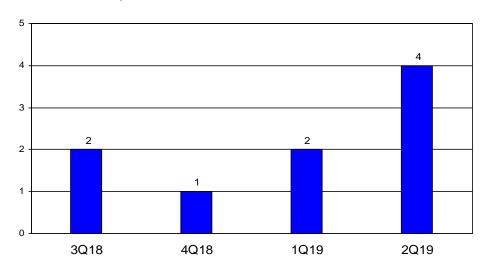

llovers | 52   | 42   | 60   | 52   |

#### **All Loans - Total Dollar Amounts**



#### **All Loans - Total Participants**

Total Participants With Outstanding Loans = 2,371



|                              | 3Q18 | 4Q18 | 1Q19 | 2Q19 |
|------------------------------|------|------|------|------|
| Total Number of Participants | 263  | 234  | 195  | 282  |
| who Received Loans           | 200  | 204  | 133  | 202  |

#### **All Loans - Total Amount of Default Loans**



|                               | 3Q18    | 4Q18    | 1Q19    | 2Q19     |
|-------------------------------|---------|---------|---------|----------|
| Total Amount of Default Loans | \$3,200 | \$3,000 | \$2,989 | \$53,218 |

#### All Loans - Total Number of Default Loans

Total Participants With Defaulted Loans = 1,139



|                               | 3Q18 | 4Q18 | 1Q19 | 2Q19 |
|-------------------------------|------|------|------|------|
| Total Number of Default Loans | 2    | 1    | 2    | 4    |

#### **General Purpose Loans - Total Dollar Amounts**



#### **General Purpose Loans - Total Participants**



|                              | 3Q18 | 4Q18 | 1Q19 | 2Q19 |
|------------------------------|------|------|------|------|
| Total Number of Participants |      |      |      |      |
| who received General Purpose | 260  | 234  | 194  | 280  |
| Loans                        |      |      |      |      |

#### **Residential Purchase Loans - Total Dollar Amounts**



#### **Residential Purchase Loans - Total Participants**



|                              | 3Q18 | 4Q18 | 1Q19 | 2Q19 |
|---------