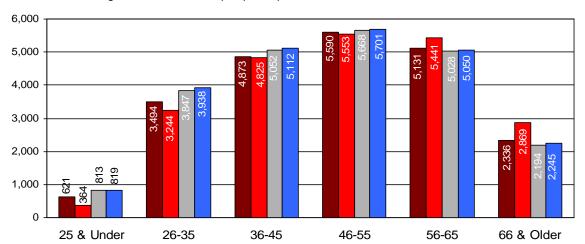

<sup>\*</sup>These numbers represent new participants who deferred into the plan by June 30, 2019.

<sup>\*\*</sup>Participants taking advantage of LifeCycle Portfolios are captured as investing in 5+ asset classes.