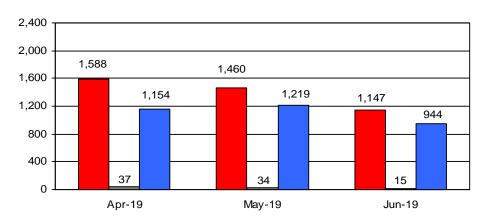

Totals | Month       | 1Q19<br>Totals | Month       | 2Q19<br>Totals |
|-------------|----------------|-------------|----------------|-------------|----------------|-------------|----------------|
| July        | 0              | October     | 0              | January     | 0              | April       | 0              |
| August      | 0              | November    | 0              | February    | 0              | May         | 0              |
| September   | 0              | December    | 0              | March       | 0              | June        | 0              |
| Qtrly Total | 0              |

<sup>\*</sup> Reflects total Guidance and Advice log-ins per quarter, not new accounts.

# **Participant Services (continued)**

#### **Participant Services Utilization - Customer Service**



|                                    | April 2019 | May 2019 | June 2019 |
|------------------------------------|------------|----------|-----------|
| Calls Received                     | 1,588      | 1,460    | 1,147     |
| Calls Abandoned                    | 37         | 34       | 15        |
| Calls Answered in 20 Seconds       | 1,154      | 1,219    | 944       |
| % in 20 Seconds                    | 72.67%     | 83.49%   | 82.30%    |
| Average Speed of Answer in Seconds | 00:29      | 00:17    | 00:23     |

### **Participant Services Utilization - Spanish Customer Service**



|                | April 2019 | May 2019 | June 2019 |
|----------------|------------|----------|-----------|
| Calls Received | 4          | 2        | 3         |

#### **Participation Statistics**