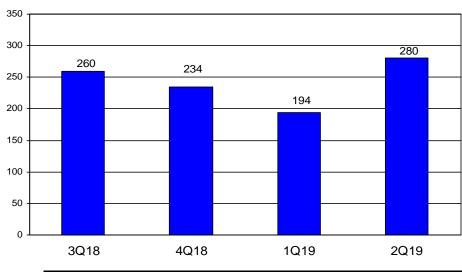

| Total Number of Participants | 263  | 234  | 195  | 282  |
| who Received Loans           | 200  | 204  | 133  | 202  |

#### **All Loans - Total Amount of Default Loans**



|                               | 3Q18    | 4Q18    | 1Q19    | 2Q19     |
|-------------------------------|---------|---------|---------|----------|
| Total Amount of Default Loans | \$3,200 | \$3,000 | \$2,989 | \$53,218 |

#### All Loans - Total Number of Default Loans

Total Participants With Defaulted Loans = 1,139



|                               | 3Q18 | 4Q18 | 1Q19 | 2Q19 |
|-------------------------------|------|------|------|------|
| Total Number of Default Loans | 2    | 1    | 2    | 4    |

#### **General Purpose Loans - Total Dollar Amounts**



#### **General Purpose Loans - Total Participants**



|                              | 3Q18 | 4Q18 | 1Q19 | 2Q19 |
|------------------------------|------|------|------|------|
| Total Number of Participants |      |      |      |      |
| who received General Purpose | 260  | 234  | 194  | 280  |
| Loans                        |      |      |      |      |

#### **Residential Purchase Loans - Total Dollar Amounts**



#### **Residential Purchase Loans - Total Participants**



|                              | 3Q18 | 4Q18 | 1Q19 | 2Q19 |
|------------------------------|------|------|------|------|
| Total Number of Participants |      |      |      |      |
| who received Residential     | 3    | 0    | 1    | 2    |
| Purchase Loans               |      |      |      |      |

#### **Self Directed Brokerage Options - Total Dollar Amounts**