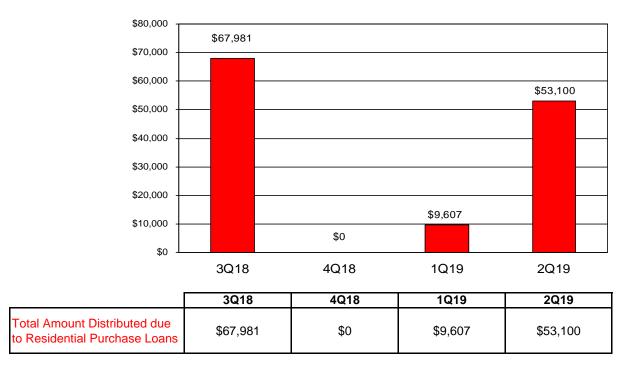

0 | \$3,000 | \$2,989 | \$53,218 |

#### All Loans - Total Number of Default Loans

Total Participants With Defaulted Loans = 1,139



|                               | 3Q18 | 4Q18 | 1Q19 | 2Q19 |
|-------------------------------|------|------|------|------|
| Total Number of Default Loans | 2    | 1    | 2    | 4    |

#### **General Purpose Loans - Total Dollar Amounts**



#### **General Purpose Loans - Total Participants**



|                              | 3Q18 | 4Q18 | 1Q19 | 2Q19 |
|------------------------------|------|------|------|------|
| Total Number of Participants |      |      |      |      |
| who received General Purpose | 260  | 234  | 194  | 280  |
| Loans                        |      |      |      |      |

#### **Residential Purchase Loans - Total Dollar Amounts**



#### **Residential Purchase Loans - Total Participants**



|                              | 3Q18 | 4Q18 | 1Q19 | 2Q19 |
|------------------------------|------|------|------|------|
| Total Number of Participants |      |      |      |      |
| who received Residential     | 3    | 0    | 1    | 2    |
| Purchase Loans               |      |      |      |      |

#### **Self Directed Brokerage Options - Total Dollar Amounts**



|                                                                 | 3Q18     | 4Q18     | 1Q19     | 2Q19     |
|-----------------------------------------------------------------|----------|----------|----------|----------|
| Total Amount Distributed due to Self Directed Brokerage Options | \$16,450 | \$65,726 | \$14,532 | \$96,094 |

#### **Self Directed Brokera