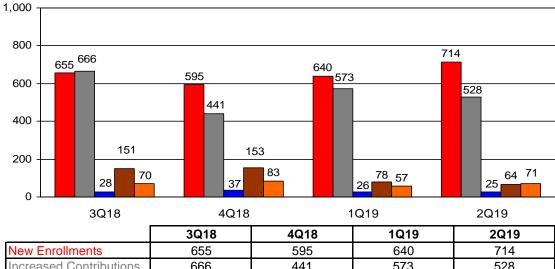

#### **Enrollment Activity**

#### **Enrollment Activity Summary**

Increased Contributions Reinstatements Decreases 

#### **Important Plan Stats & Demographics**

Current Assets: \$643,558,643 (see page 30)

Total Participants: 22,865 (see page 26)

Median Account Balance: \$6,211.44

Increased Contributions: 528 (see page 2)Reinstatements: 25 (see page 2)