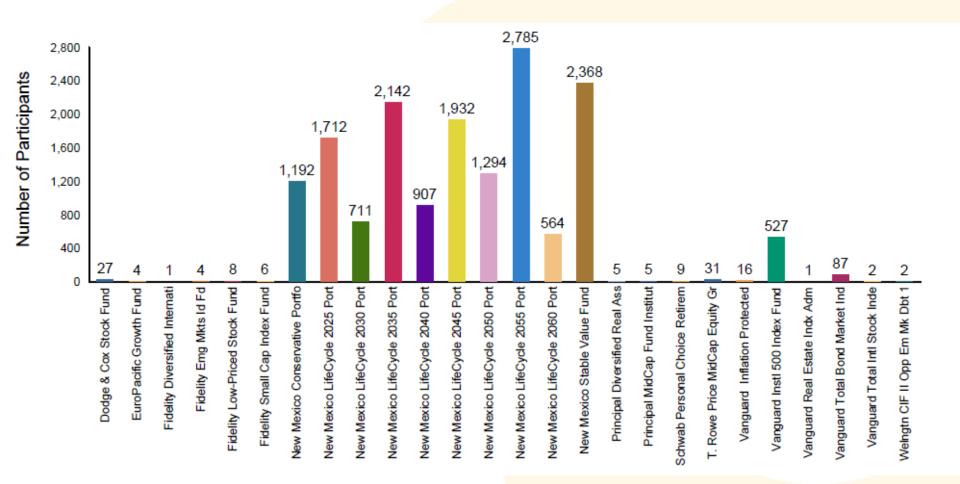

### Participants with a Balance in a Single Investment As of December 31, 2023

PERA SmartSave

9