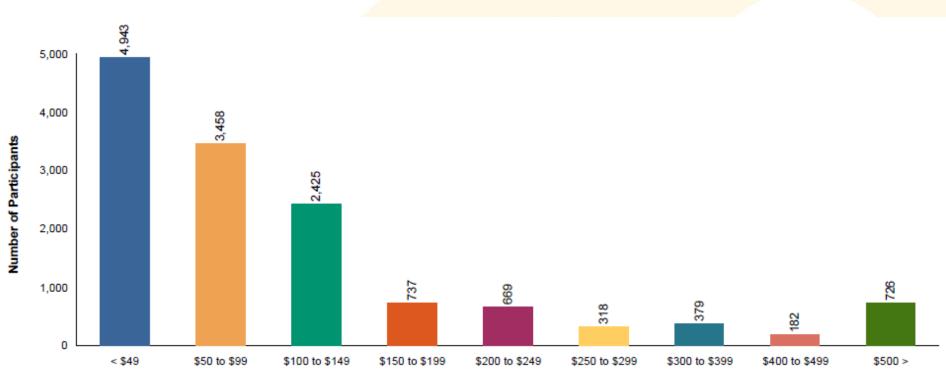

### Average Contribution Amount

#### As of December 31, 2023

| Age<br>Group | Before-tax<br>Average \$ | Roth<br>Average \$ |
|--------------|--------------------------|--------------------|
| < 21         | \$45.05                  | \$52.73            |
| 21-30        | \$69.05                  | \$58.01            |
| 31-40        | \$91.06                  | \$78.01            |
| 41-50        | \$119.28                 | \$68.41            |
| 51-60        | \$155.73                 | \$117.01           |
| 61 +         | \$210.06                 | \$183.09           |
| Overall      | \$124.94                 | \$84.88            |