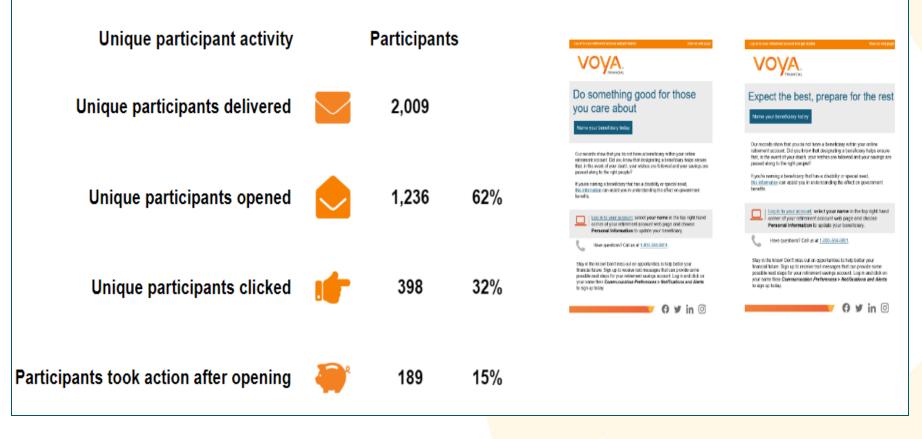

### Personalized Messaging Beneficiary Results

189 (15%) participants named a beneficiary after opening a Beneficiary email

PERA SmartSave