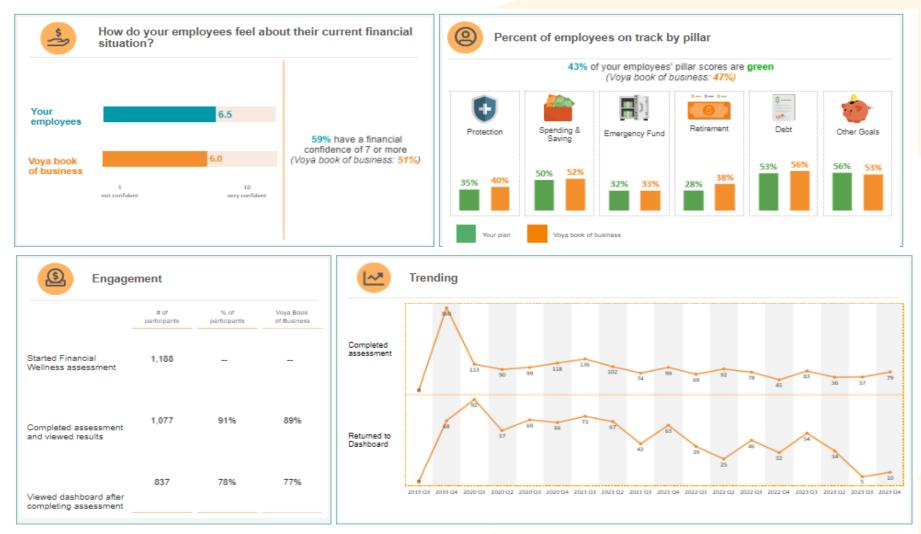

# Digital Engagement

### Participant Engagement

52% of Plan participants have engaged (calls, mobile, web) 42% of Plan participants have digitally engaged

Data as of: 12/31/2023

### Digital Engagement myOrangeMoney

| Unique Participant Activity                | Participants |     |
|--------------------------------------------|--------------|-----|
| Logged in with access to myOrangeMone      | y 12,163     |     |
| Viewed myOrangeMone                        | y 11,850     | 97% |
| Engaged and interacted wit<br>myOrangeMone | 3 989        | 34% |
| Took action after using myOrangeMone       | y 281        | 7%  |

### Digital Engagement Financial Wellness

Data as of: 12/31/2023