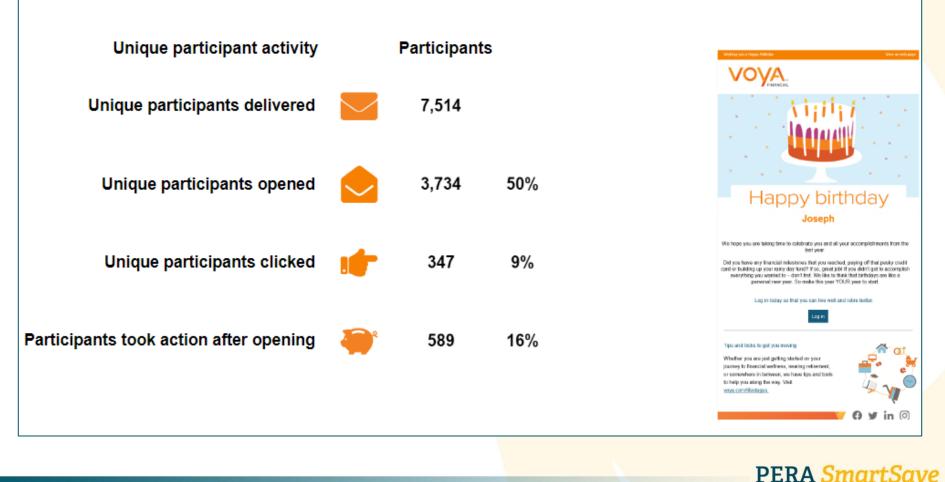

### Personalized Messaging Birthday Results

589 (16%) participants logged into their account after opening the email

Deferred Compensation Plan 🔃