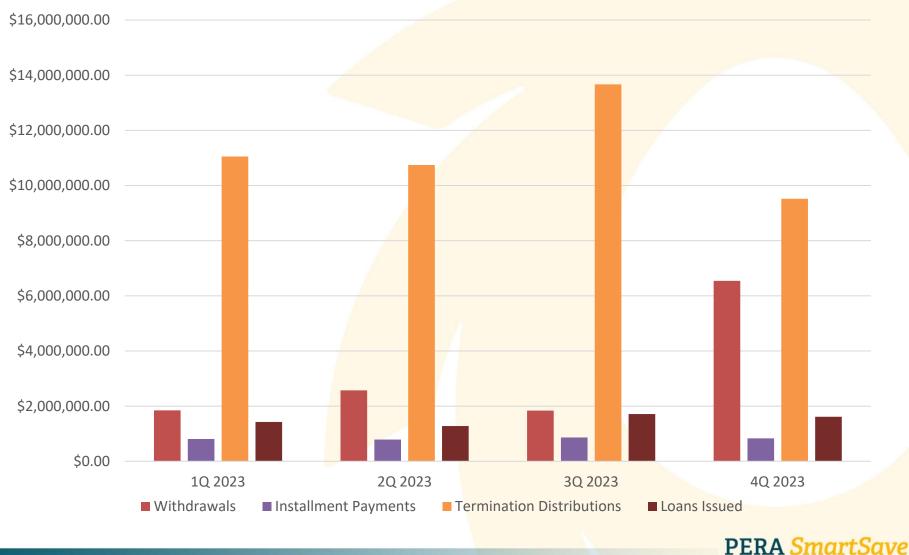

#### October 1, 2023 - December 31, 2023

| Transactions                          | Transaction Volume |
|---------------------------------------|--------------------|
| Contributions                         | 90,662             |
| Rebalance Transfers                   | 39                 |
| Loan Repayment                        | 5,054              |
| Loans Re-amortized                    | 1                  |
| Dividend Pass-Throughs                | 0                  |
| Dividend Reinvestments                | 20,364             |
| Fee Deductions                        | 26,930             |
| Installment Distributions via Check   | 141                |
| Installment Distributions via ACH     | 726                |
| Forced Deminimus Distributions        | 0                  |
| Required Minimum Distributions        | 774                |
| Forced Default Rollover Distributions | 0                  |
| Total:                                | 144,691            |