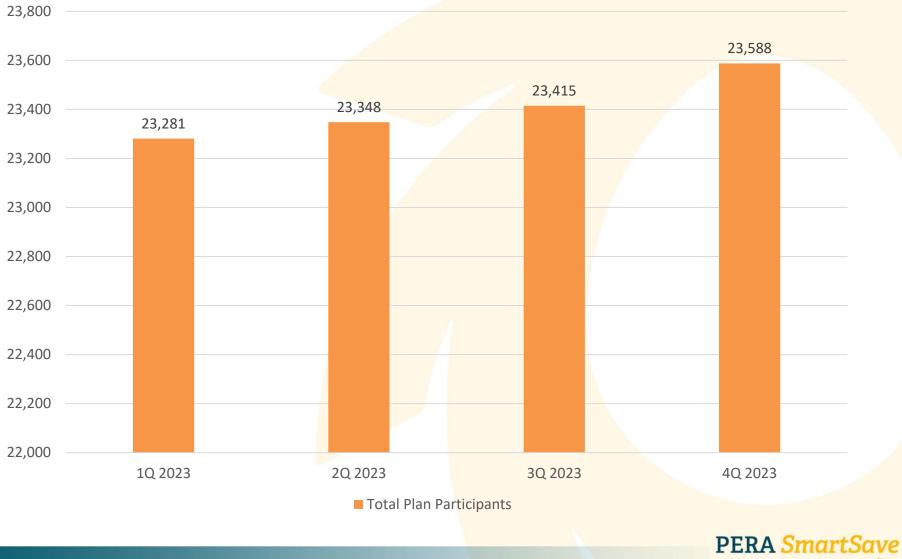

### PERA SmartSave

Deferred Compensation Plan 📿

# Public Employees Retirement Association of New Mexico

4th Quarter 2023 Plan Service Review



# Participant Analysis

2

### Participation Balance Summary

January 1, 2023 – December 31, 2023 (excludes Deemed Loans)



### Participation Rate Summary

#### January 1, 2023 – December 31, 2023



Deferred Compensation Plan Ò

### Enrollment Summary January 1, 2023 – December 31, 2023



5

### Average Balances by Age As of December 31, 2023



### Number of Participants by Balance

#### As of December 31, 2023



### Balances by Status As of December 31, 2023 (Deemed Loon Included)



8

Deferred Compensation Plan 🔿

### Participants with a Balance in a Single Investment As of December 31, 2023



PERA SmartSave

9

### **Before Tax Contribution Summary**

As of December 31, 2023



Contribution Amount

### Roth Contribution Summary As of December 31, 2023



### Average Contribution Amount

#### As of December 31, 2023



| Age<br>Group | Before-tax<br>Average \$ | Roth<br>Average \$ |
|--------------|--------------------------|--------------------|
| < 21         | \$45.05