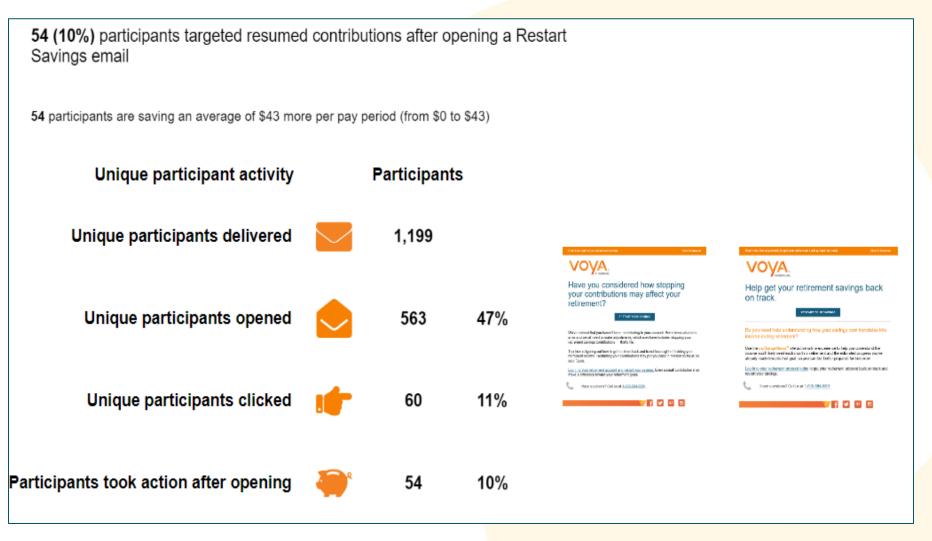

of: 1/1/2023 to 12/31/2023

### Digital Engagement Financial Wellness



Data as of: 12/31/2023

# Personalized Messaging

### Personalized Messaging Save More Results

669 (11%) participants targeted took action after opening a Save More email

25 participants are saving an average of 1.0% more per pay period (from 0.0% to 1.0%)

668 participants are saving an average of \$35 more per pay period (from \$115 to \$150)



Deferred Compensation Plan 📿

### Personalized Messaging Beneficiary Results

189 (15%) participants named a beneficiary after opening a Beneficiary email



PERA SmartSave

### Personalized Messaging Diversification Results

23 (1%) participants targeted diversified their account after opening a Diversification email



### Personalized Messaging Restart Savings Results



### Personalized Messaging Financial Wellness Results

**203 (2%)** participants targeted completed the Financial Wellness Assessment after opening a Quarterly Education email



### Personalized Messaging Birthday Results

589 (16%) participants logged into their account after opening the email



Deferred Compensation Plan 🔃

# Outreach Update

### **Outreach Meeting Activity**



| Group Meetings      | 97    | 88    | 93    | 106   |
|---------------------|-------|-------|-------|-------|
| Group Attendees     | 1,041 | 2,590 | 2,451 | 2,951 |
| Individual Meetings | 147   | 136   | 175   | 193   |

### **Outreach Meeting Activity**

| 10/06/202362623Santa Fe CountyCountywideSanta FeRappmund1810/06/202362620AtecCitywideFarmingtonRappmund10/06/2023626205State of NMDepartment of Health