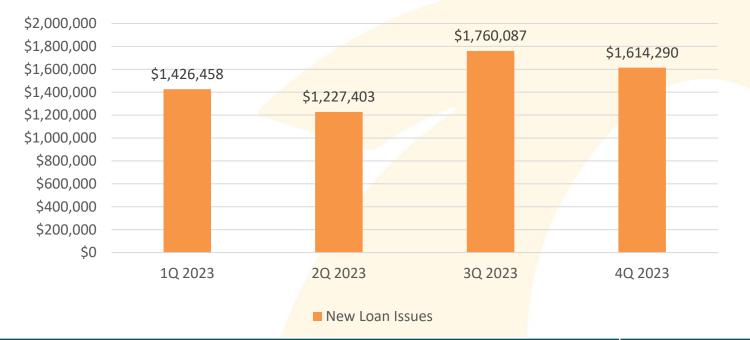

#### October 1, 2023 - December 31, 2023

| Transactions                          | Transaction Volume |
|---------------------------------------|--------------------|
| Contributions                         | 90,662             |
| Rebalance Transfers                   | 39                 |
| Loan Repayment                        | 5,054              |
| Loans Re-amortized                    | 1                  |
| Dividend Pass-Throughs                | 0                  |
| Dividend Reinvestments                | 20,364             |
| Fee Deductions                        | 26,930             |
| Installment Distributions via Check   | 141                |
| Installment Distributions via ACH     | 726                |
| Forced Deminimus Distributions        | 0                  |
| Required Minimum Distributions        | 774                |
| Forced Default Rollover Distributions | 0                  |
| Total:                                | 144,691            |