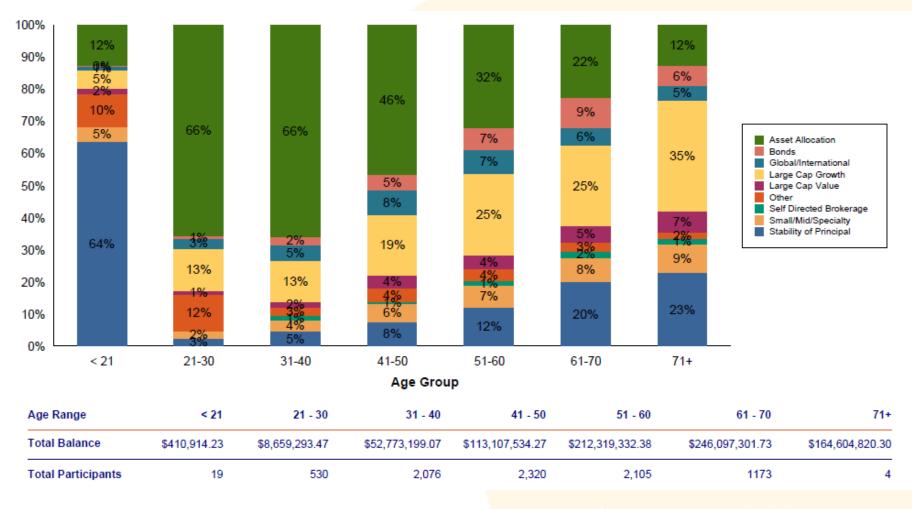

------------|------------------|---------------|
| Asset Class             | Balance          | Total Assets  |
| Asset Allocation        | \$236,137,311.82 | 29.59%        |
| Bonds                   | \$55,471,273.73  | 6.95%         |
| Global/International    | \$48,071,558.81  | 6.02%         |
| Large Cap Growth        | \$201,979,693.29 | 25.31%        |
| Large Cap Value         | \$38,083,339.55  | 4.77%         |
| Other                   | \$25,799,585.83  | 3.23%         |
| Self Directed Brokerage | \$11,287,757.01  | 1.41%         |
| Small/Mid/Specialty     | \$56,221,016.63  | 7.05%         |
| Stability of Principal  | \$124,920,858.78 | 15.65%        |

**PERA** *SmartSave* Deferred Compensation Plan 💸

### Asset Class Balances by Age Group

#### As of December 31, 2023



**PERA** *SmartSave* Deferred Compensation Plan

# Transfer Activity by Investment

#### October 1, 2023 - December 31, 2023



**PERA** *SmartSave* Deferred Compensation Plan 💸

# Transfer Activity by Investment

#### October 1, 2023 – December 31, 2023

| Investment Name                      | Transfers In    | Transfers Out     | Net            |
|--------------------------------------|-----------------|-------------------|----------------|
| Dodge & Cox Stock Fund               | \$378,807.91    | (\$509,890.65)    | -\$131,082.74  |
| EuroPacific Growth Fund              | \$47,818.28     | (\$313,827.51)    | -\$266,009.23  |
| Fidelity Diversified International   | \$111,599.49    | (\$389,065.21)    | -\$277,465.72  |
| Fidelity Emg Mkts Id Fd              | \$48,981.35     | (\$