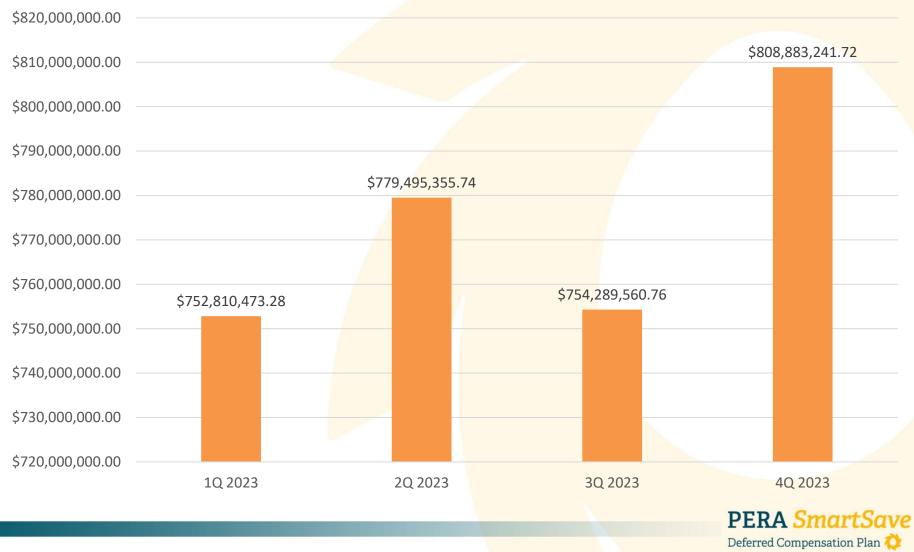

### Participation Balance Summary

January 1, 2023 – December 31, 2023 (excludes Deemed Loans)