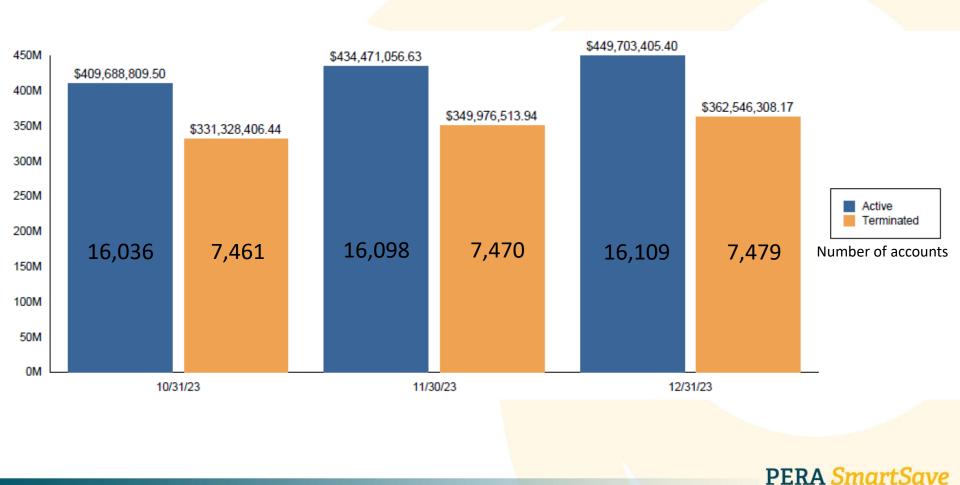

### Balances by Status As of December 31, 2023 (Deemed Loon Included)

8

Deferred Compensation Plan 🔿