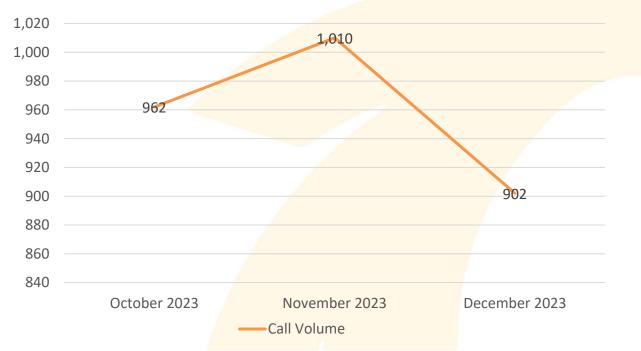

### Call Center Activity October 1, 2023 – December 31, 2023

|               | Call<br>Volume | Average Speed<br>of Answer<br>(Seconds) | Average Call<br>Length<br>(Minutes) | Number of<br>Abandoned<br>Calls | Percentage of<br>Abandoned<br>Calls |
|---------------|----------------|-----------------------------------------|-------------------------------------|---------------------------------|-------------------------------------|
| October 2023  | 962            | 17                                      | 7:43                                | 3                               | 0.00%                               |
| November 2023 | 1,010          | 9                                       | 7:45                                | 1                               | 0.00%                               |
| December 2023 | 902            | 25                                      | 7:33                                | 12                              | 0.01%                               |
|               |                |                                         |                                     |                                 | DEDA Smarts                         |