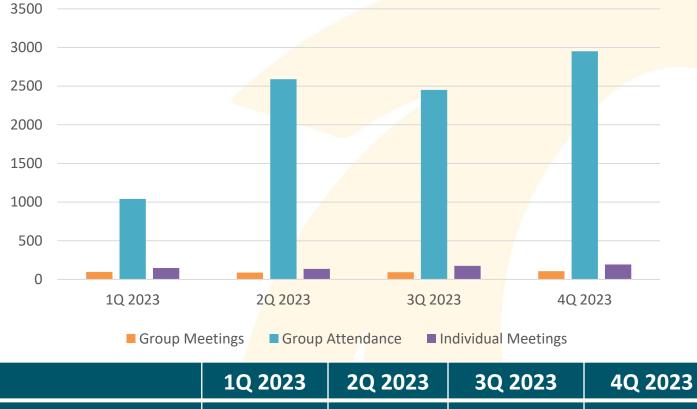

### **Outreach Meeting Activity**

| Group Meetings      | 97    | 88    | 93    | 106   |
|---------------------|-------|-------|-------|-------|
| Group Attendees     | 1,041 | 2,590 | 2,451 | 2,951 |
| Individual Meetings | 147   | 136   | 175   | 193   |