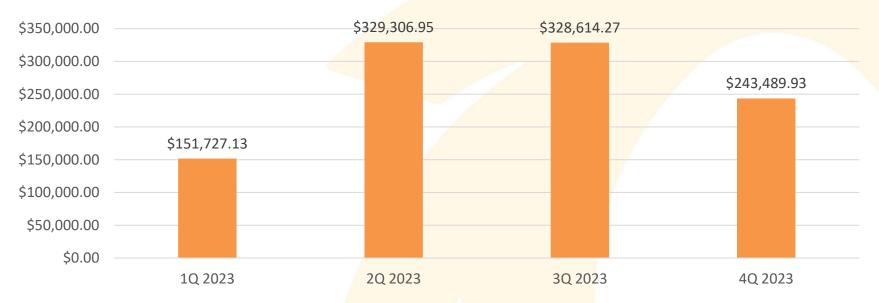

#### October 1, 2023 - December 31, 2023

| Transactions                          | Transaction Volume |
|---------------------------------------|--------------------|
| Contributions                         | 90,662             |
| Rebalance Transfers                   | 39                 |
| Loan Repayment                        | 5,054              |
| Loans Re-amortized                    | 1                  |
| Dividend Pass-Throughs                | 0                  |
| Dividend Reinvestments                | 20,364             |
| Fee Deductions                        | 26,930             |
| Installment Distributions via Check   | 141                |
| Installment Distributions via ACH     | 726                |
| Forced Deminimus Distributions        | 0                  |
| Required Minimum Distributions        | 774                |
| Forced Default Rollover Distributions | 0                  |
| Total:                                | 144,691            |