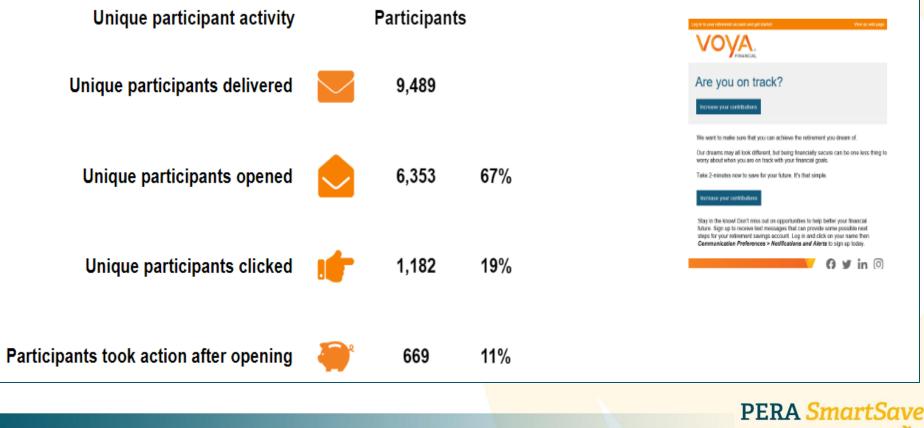

### Personalized Messaging Save More Results

669 (11%) participants targeted took action after opening a Save More email

25 participants are saving an average of 1.0% more per pay period (from 0.0% to 1.0%)

668 participants are saving an average of \$35 more per pay period (from \$115 to \$150)

Deferred Compensation Plan 📿