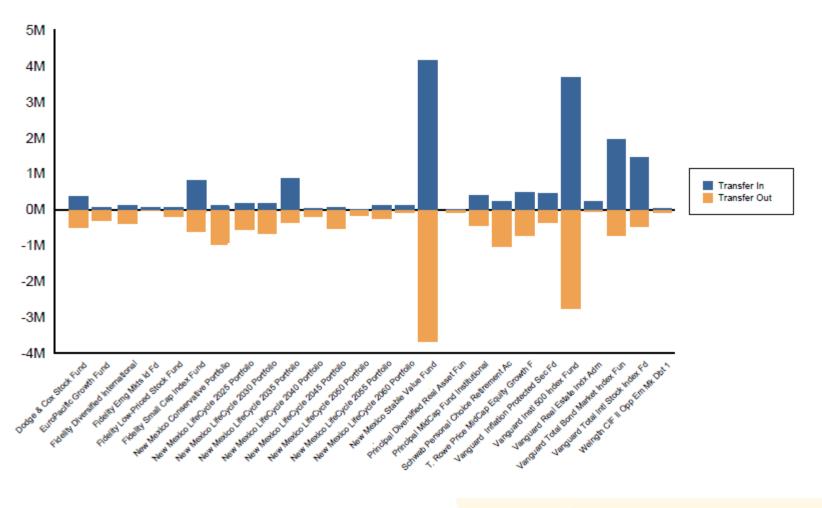

### Balance by Investment As of December 31, 2023

| Investment                     | Investment Category     | Number of<br>Participants | Average<br>Participant | Percentage of<br>Plan Assets | Investment Balance |
|--------------------------------|-------------------------|---------------------------|------------------------|------------------------------|--------------------|
|                                | Small/Mid/Specialty     | 3,289                     | \$5.814.36             | 2.36%                        |                    |
|                                | Small/Mid/Specialty     | 882                       | \$2,250.73             | 0.25%                        | \$19,123,423.84    |
| Fidelity Emg Mkts Id Fd        | Global/International    | 372                       | \$4,690.86             | 0.23%                        | \$1,985,141.97     |
| , ,                            |                         |                           |                        |                              | \$1,745,000.86     |
| -                              | Small/Mid/Specialty     | 5,898                     | \$34,245.45            | 24.97%                       | \$201,979,693.29   |
|                                | Bonds                   | 1,276                     | \$9,017.31             | 1.42%                        | \$11,506,093.92    |
| EuroPacific Growth Fund        | Global/International    | 817                       | \$10,078.38            | 1.02%                        | \$8,234,034.08     |
| Principal MidCap Fund Institut | Small/Mid/Specialty     | 1,087                     | \$14,134.63            | 1.90%                        | \$15,364,338.22    |
| Dodge & Cox Stock Fund         | Large Cap Value         | 1,982                     | \$19,214.60            | 4.71%                        | \$38,083,339.55    |
| Principal Diversified Real Ass | Small/Mid/Specialty     | 159                       | \$4,492.46             | 0.09%                        | \$714,301.71       |
| T. Rowe Price MidCap Equity Gr | Small/Mid/Specialty     | 2,020                     | \$14,828.58            | 3.70%                        | \$29,953,737.59    |
| Vanguard Total Bond Market Ind | Bonds                   | 3,372                     | \$13,038.31            | 5.44%                        | \$43,965,179.81    |
| Vanguard Total Inti Stock Inde | Global/International    | 2,674                     | \$11,013.97            | 3.64%                        | \$29,451,360.68    |
| New Mexico Conservative Portfo | Asset Allocation        | 2,031                     | \$24,080.88            | 6.05%                        | \$48,908,263.94    |
| New Mexico LifeCycle 2025 Port | Asset Allocation        | 2,403                     | \$22,172.49            | 6.59%                        | \$53,280,493.49    |
| New Mexico LifeCycle 2030 Port | Asset Allocation        | 1,087                     | \$14,917.84            | 2.00%                        | \$16,215,694.48    |
| New Mexico LifeCycle 2035 Port | Asset Allocation        | 2,814                     | \$17,042.47            | 5.93%                        | \$47,957,501.75    |
| New Mexico LifeCycle 2040 Port | Asset Allocation        | 1,196                     | \$8,780.64             | 1.30%                        | \$10,501,641.72    |
| New Mexico LifeCycle 2045 Port | Asset Allocation        | 2,368                     | \$12,038.87            | 3.52%                        | \$28,508,043.94    |
| New Mexico LifeCycle 2050 Port | Asset Allocation        | 1,497                     | \$7,201.15             | 1.33%                        | \$10,780,121.86    |
| New Mexico LifeCycle 2055 Port | Asset Allocation        | 3,120                     | \$6,405.63             | 2.47%                        | \$19,985,550.64    |
| New Mexico LifeCycle 2080 Port | Asset Allocation        | 637                       | \$2,380.81             | 0.19%                        | \$1,516,577.30     |
| New Mexico Stable Value Fund   | Stability of Principal  | 5,029                     | \$24,840.10            | 15.44%                       | \$124,920,858.78   |
| Fidelity Low-Priced Stock Fund | Small/Mid/Specialty     | 792                       | \$12,864.44            | 1.26%                        | \$10,188,639.11    |
| Fidelity Diversified Internati | Global/International    | 1,058                     | \$9,816.79             | 1.28%                        | \$10,386,164.05    |
| Schwab Personal Choice Retirem | Self Directed Brokerage | 87                        | \$129,276.87           | 1.39%                        | \$11,247,087.90    |
| LOAN FUND                      | Loan Fund               | 1,816                     | \$6,030.57             | 1.35%                        | \$10,951,515.38    |
| Weingtn CIF II Opp Em Mk Dbt 1 | Bonds                   | 250                       | \$5,717.77             | 0.18%                        | \$1,429,441.86     |