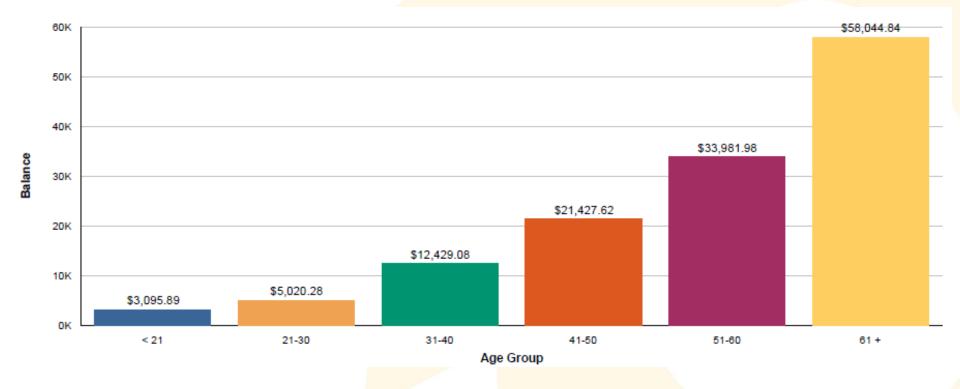

### PERA SmartSave

Deferred Compensation Plan 📿

# Public Employees Retirement Association of New Mexico

4th Quarter 2023 Plan Service Review



# Participant Analysis

2

### Participation Balance Summary

January 1, 2023 – December 31, 2023 (excludes Deemed Loans)



### Participation Rate Summary

#### January 1, 2023 – December 31, 2023



Deferred Compensation Plan Ò

### Enrollment Summary January 1, 2023 – December 31, 2023



5

### Average Balances by Age As of December 31, 2023



### Number of Participants by Balance

#### As of December 31, 2023



### Balances by Status As of December 31, 2023 (Deemed Loon Included)



8

Deferred Compensation Plan 🔿

### Participants with a Balance in a Single Investment As of December 31, 2023



PERA SmartSave

9

### **Before Tax Contribution Summary**

As of December 31, 2023



Contribution Amount

### Roth Contribution Summary As of December 31, 2023



### Average Contribution Amount

#### As of December 31, 2023



| Age<br>Group | Before-tax<br>Average \$ | Roth<br>Average \$ |
|--------------|--------------------------|--------------------|
| < 21         | \$45.05                  | \$52.73            |
| 21-30        | \$69.05                  | \$58.01            |
| 31-40        | \$91.06                  | \$78.