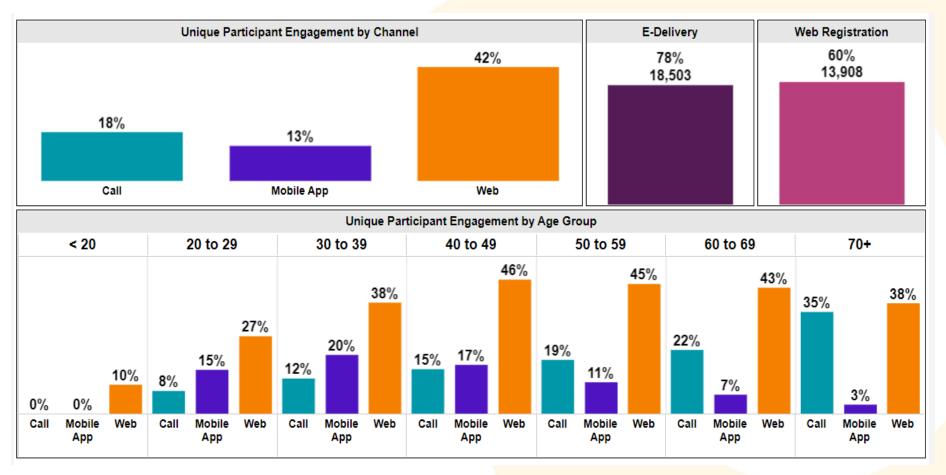

# Digital Engagement

### Participant Engagement

52% of Plan participants have engaged (calls, mobile, web) 42% of Plan participants have digitally engaged

Data as of: 12/31/2023