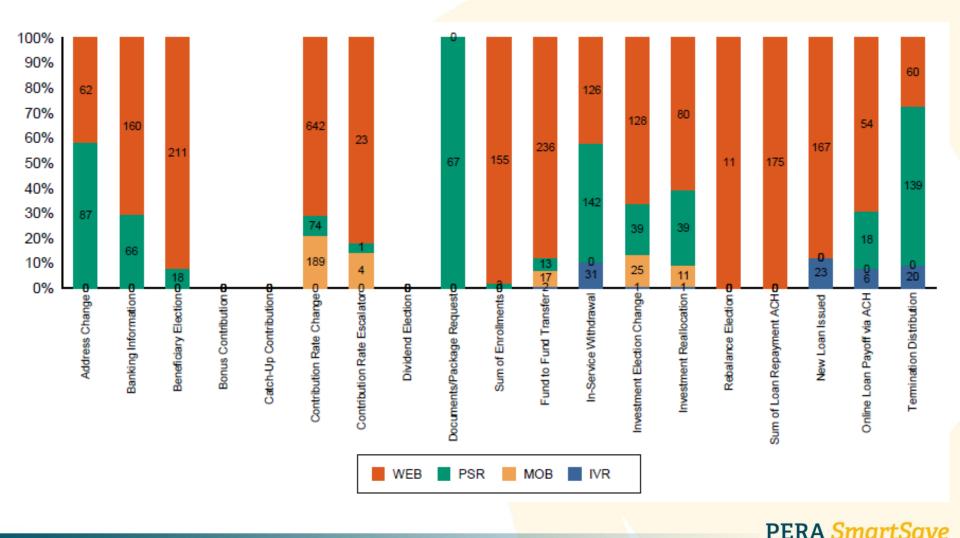

### Paperless Transactions by Channel

October 1, 2023 - December 31, 2023

Deferred Compensation Plan ऐ

#### October 1, 2023 - December 31, 2023

| Paperless Transaction Description | Transaction Volume |
|-----------------------------------|--------------------|
| Address Change                    | 149                |
| Banking Information               | 226                |
| Beneficiary Election              | 229                |
| Bonus Contribution                | 0                  |
| Catch-up Contribution             | 0                  |
| Contribution Rate Change          | 905                |
| Contribution Rate Escalator       | 28                 |
| Dividend Election                 | 0                  |
| Document/Package Request          | 67                 |
| Fund to Fund Transfer             | 268                |
| In-service Withdrawal             | 299                |
| Investment Election Change        | 193                |
| Investment Reallocation           | 131                |
| Rebalance Election                | 11                 |
| Loan Repayment ACH Election       | 175                |
| New Loans Issued                  | 190                |
| Online Loan Payoff via ACH        | 78                 |
| Termination Distribution          | 219                |