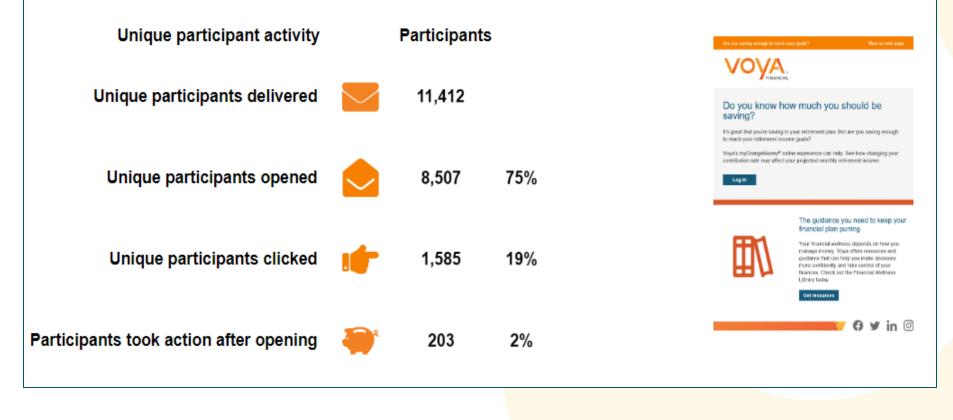

### Personalized Messaging Financial Wellness Results

**203 (2%)** participants targeted completed the Financial Wellness Assessment after opening a Quarterly Education email