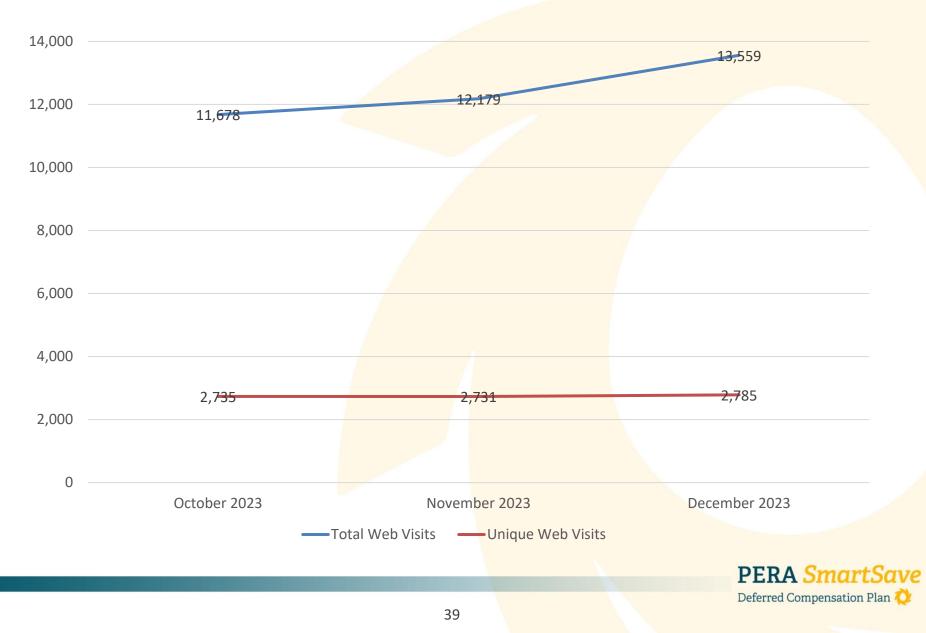

| 7:43                                | 3                               | 0.00%                               |
| November 2023 | 1,010          | 9                                       | 7:45                                | 1                               | 0.00%                               |
| December 2023 | 902            | 25                                      | 7:33                                | 12                              | 0.01%                               |
|               |                |                                         |                                     |                                 | DEDA Smarts                         |

Deferred Compensation Plan

# Participant Web Activity October 1, 2023 - December 31, 2023



### Paperless Transactions by Channel

October 1, 2023 - December 31, 2023



Deferred Compensation Plan ऐ

### Paperless Transactions Volume

#### October 1, 2023 - December 31, 2023

| Paperless Transaction Description | Transaction Volume |
|-----------------------------------|--------------------|
| Address Change                    | 149                |
| Banking Information               | 226                |
| Beneficiary Election              | 229                |
| Bonus Contribution                | 0                  |
| Catch-up Contribution             | 0                  |
| Contribution Rate Change          | 905                |
| Contribution Rate Escalator       | 28                 |
| Dividend Election                 | 0                  |
| Document/Package Requ