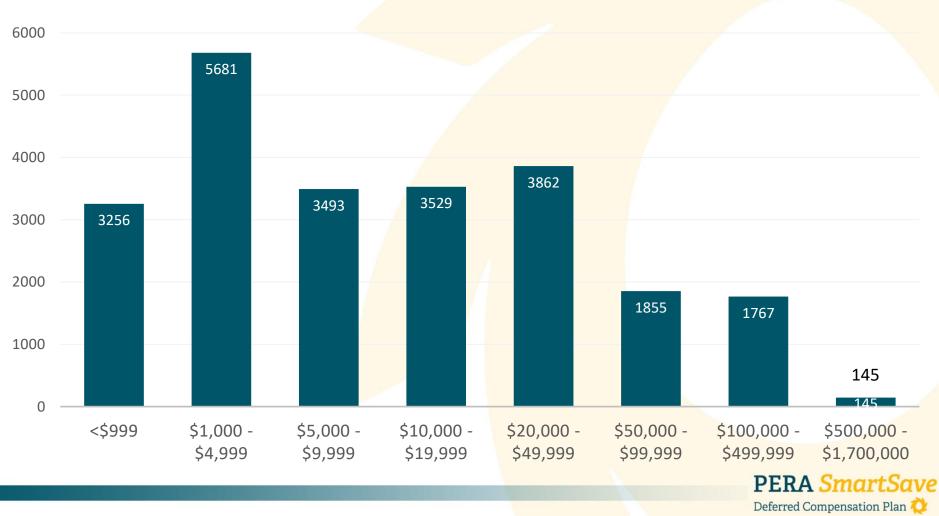

### PERA SmartSave

Deferred Compensation Plan 📿

# Public Employees Retirement Association of New Mexico

4th Quarter 2023 Plan Service Review



# Participant Analysis

2

### Participation Balance Summary

January 1, 2023 – December 31, 2023 (excludes Deemed Loans)



### Participation Rate Summary

#### January 1, 2023 – December 31, 2023



Deferred Compensation Plan Ò

### Enrollment Summary January 1, 2023 – December 31, 2023



5

### Average Balances by Age As of December 31, 2023



### Number of Participants by Balance

#### As of December 31, 2023



### Balances by Status As of December 31, 2023 (Deemed Loon Included)



8

Deferred Compensation Plan 🔿

### Participants with a Balance in a Single Investment As of December 31, 2023



PERA SmartSave

9

### **Before Tax Contribution Summary**

As of December 31, 2023



Contribution Amount

### Roth Contribution Summary As of December 31, 2023



### Average Contribution Amount

#### As of December 31, 2023



| Age<br>Group | Before-tax<br>Average \$ | Roth<br>Average \$ |
|--------------|--------------------------|--------------------|
| < 21         | \$45.05                  | \$52.73            |
| 21-30        | \$69.05                  | \$58.01            |
| 31-40        | \$91.06                  | \$78.01            |
| 41-50        | \$119.28                 | \$68.41