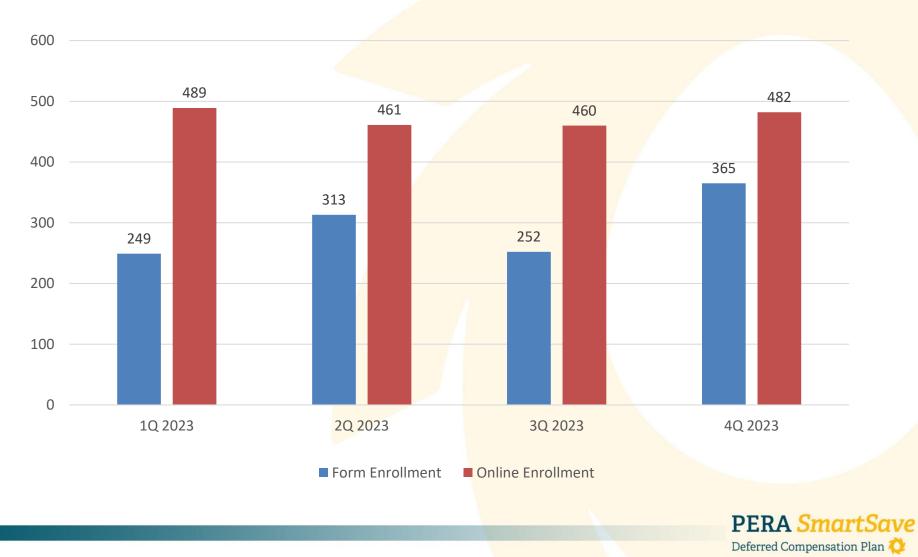

### PERA SmartSave

Deferred Compensation Plan 📿

# Public Employees Retirement Association of New Mexico

4th Quarter 2023 Plan Service Review



# Participant Analysis

2

### Participation Balance Summary

January 1, 2023 – December 31, 2023 (excludes Deemed Loans)



### Participation Rate Summary

#### January 1, 2023 – December 31, 2023



Deferred Compensation Plan Ò

### Enrollment Summary January 1, 2023 – December 31, 2023



5

### Average Balances by Age As of December 31, 2023



### Number of Participants by Balance

#### As of December 31, 2023



### Balances by Status As of December 31, 2023 (Deemed Loon Included)



8

Deferred Compensation Plan 🔿

### Participants with a Balance in a Single Investment As of December 31, 2023



PERA SmartSave

9

### **Before Tax Contribution Summary**

As of December 31, 2023



Contribution Amount

### Roth Contribution Summary As of December 31, 2023



### Average Contribution Amount

#### As of December 31, 2023



| Age<br>Group | Before-tax<br>Average \$ | Roth<br>Average \$ |
|--------------|--------------------------|--------------------|
| < 21         | \$45.05                  | \$52.73            |
| 21-30        | \$69.05                  | \$58.01