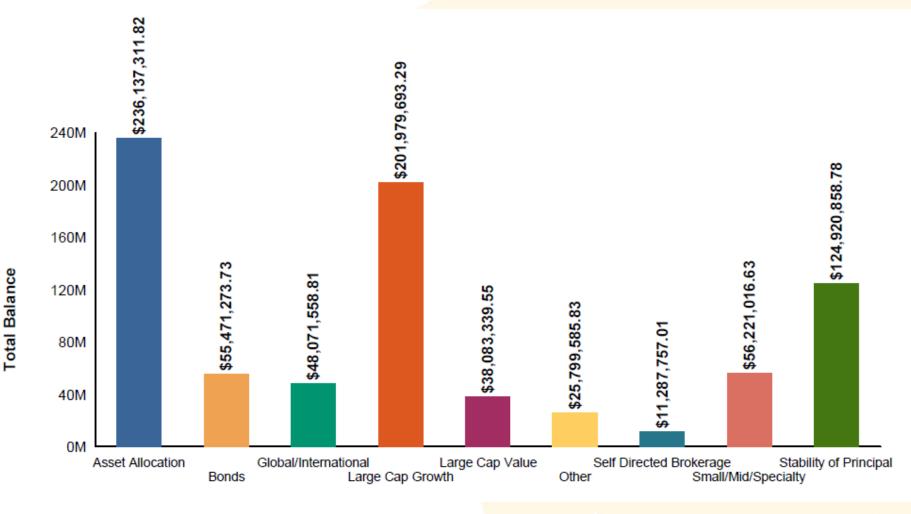

|              |               |                        |
| Professional Management Activity                              |              |               |                        |
| Net Activity                                                  | 7            | -             | 4                      |
| Total Members                                                 | 1,793        | 1,793         | 1,797                  |
| Total Members Assets                                          | \$79,037,544 | \$86,015,115  | \$88,164,377           |
| Average Member Balance                                        | \$44,081     | \$47,973      | \$49,06 <mark>2</mark> |

**PERA** *SmartSave* Deferred Compensation Plan 🔅

# Asset Analysis

### Asset Class Summary As of December 31, 2023



PERA SmartSave

### Asset Class Summary As of December 31, 2023

|                         |                  | Percentage of |
|-------------------------|------------------|---------------|
| Asset Class             | Balance          | Total Assets  |
| Asset Allocation        | \$236,137,311.82 | 29.59%        |
| Bonds                   | \$55,471,273.73  | 6.95%         |
| Global/International    | \$48,071,558.81  | 6.02%         |
| Large Cap Growth        | \$201,979,693.29 | 25.31%        |
| Large Cap Value         | \$38,083,339.55  | 4.77%         |
| Other                   | \$25,799,585.83  | 3.23%         |
| Self Directed Brokerage | \$11,287,757.01  | 1.41%         |
| Small/Mid/Specialty     | \$56,221,016.63  | 7.05%         |
| Stability of Principal  | \$124,920,85