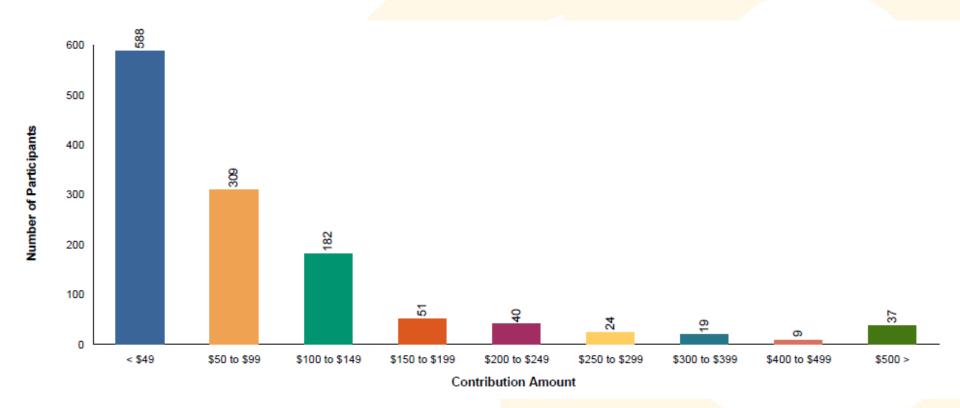

### **Before Tax Contribution Summary**

As of December 31, 2023

Contribution Amount