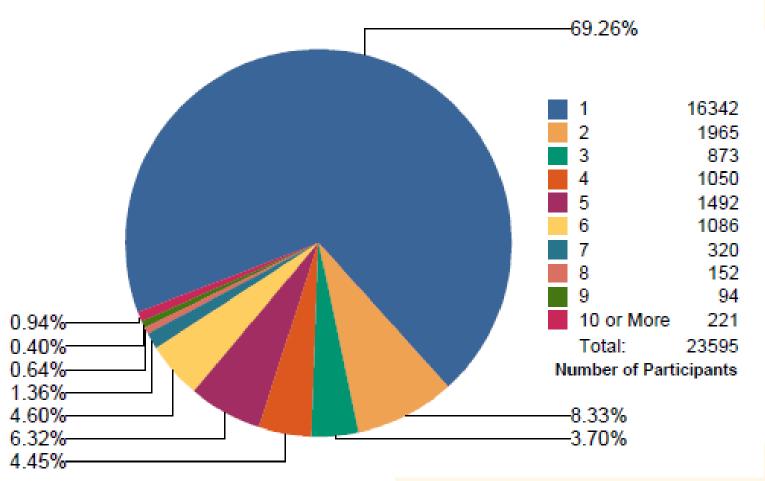

# Participants with Balance by Number of Investments

#### As of December 31, 2023

Number of Investments