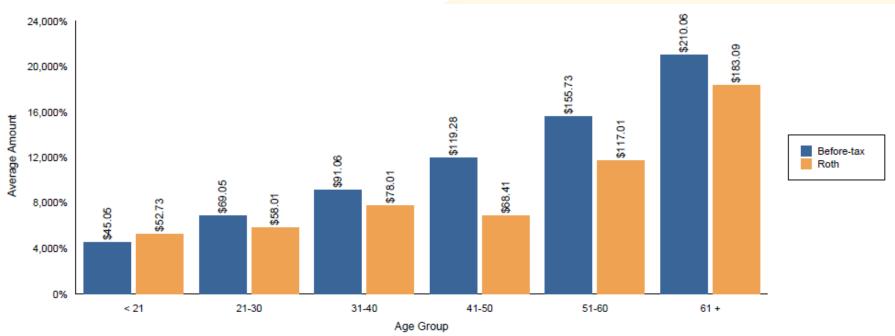

### Average Contribution Amount

#### As of December 31, 2023

| Age<br>Group | Before-tax<br>Average \$ | Roth<br>Average \$ |
|--------------|--------------------------|--------------------|
| < 21         | \$45.05                  | \$52.73            |
| 21-30        | \$69.05                  | \$58.01            |
| 31-40        | \$91.06                  | \$78.01            |
| 41-50        | \$119.28                 | \$68.41            |
| 51-60        | \$155.73                 | \$117.01           |
| 61 +         | \$210.06                 | \$183.09           |
| Overall      | \$124.94                 | \$84.88            |