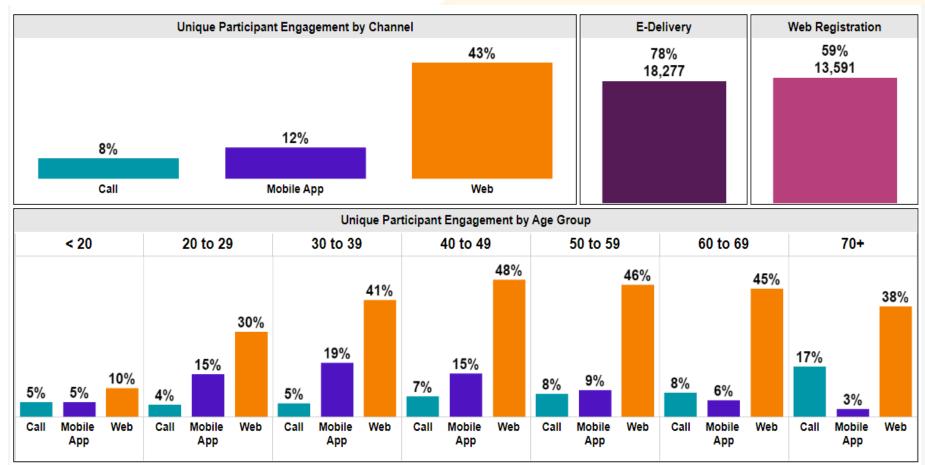

# Participant Engagement

49% of Plan participants have engaged (calls, mobile, web)
43% of Plan participants have digitally engaged

Data as of: 6/30/2023