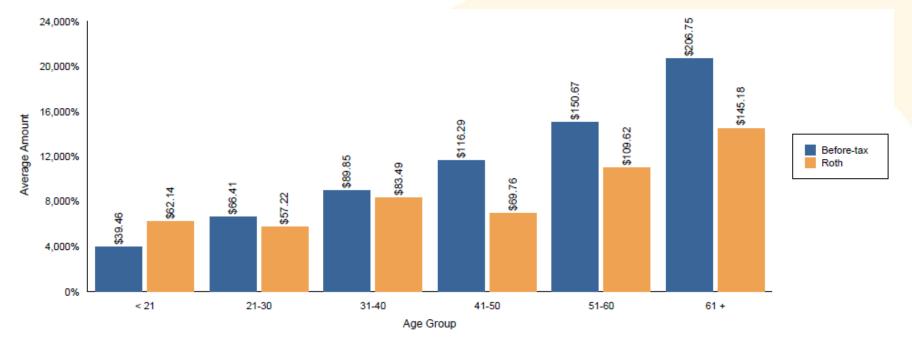

# Average Contribution Amount

As of June 30, 2023

| Age<br>Group | Before-tax<br>Average \$ | Roth<br>Average \$ |
|--------------|--------------------------|--------------------|
| < 21         | \$39.46                  | \$62.14            |
| 21-30        | \$66.41                  | \$57.22            |
| 31-40        | \$89.85                  | \$83.49            |
| 41-50        | \$116.29                 | \$69.76            |
| 51-60        | \$150.67                 | \$109.62           |
| 61 +         | \$206.75                 | \$145.18           |
| Overall      | \$121.59                 | \$83.99            |