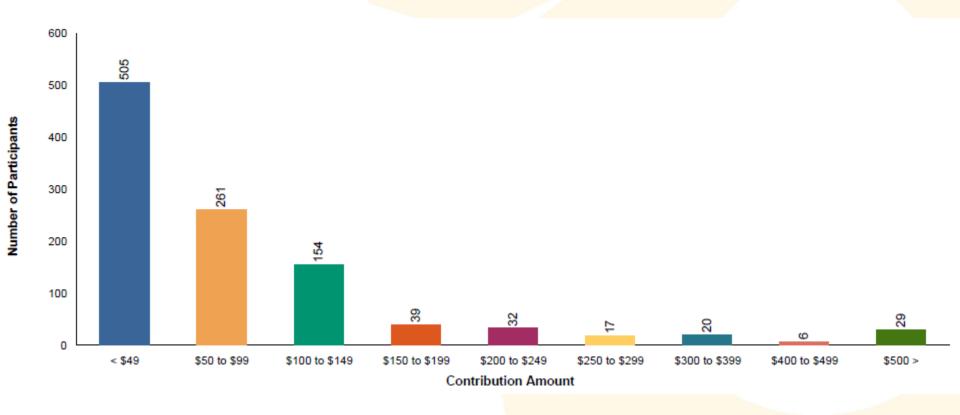

# Average Contribution Amount

As of June 30, 2023

| Age<br>Group | Before-tax<br>Average \$ | Roth<br>Average \$ |
|--------------|--------------------------|--------------------|
| < 21         | \$39.46                  | \$62.14            |
| 21-30        | \$66.41                  | \$57.22            |
| 31-40        | \$89.85                  | \$83.49            |
| 41-50        | \$116.29                 | \$69.76            |
| 51-60        | \$150.67                 | \$109.62           |
| 61 +         | \$206.75                 | \$145.18           |
| Overall      | \$121.59                 | \$83.99            |