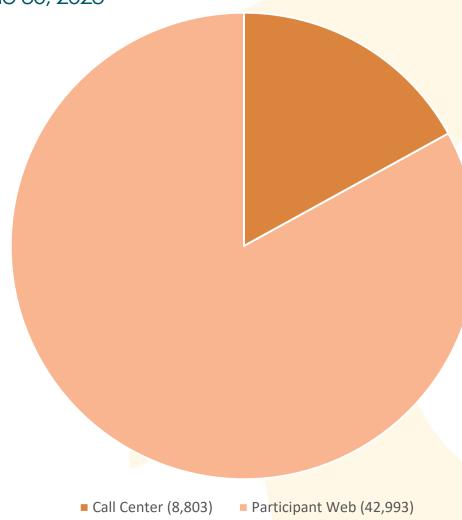

| Rappmund |                        | 2       |
| 06/30/2023  | 626112 | City of Albuquerque          |                          | Albuquerque | Lium     | 2                      |         |
| 06/30/2023  | 626205 | PERA                         | Retirement Seminar       | Albuquerque | Lium     | 268                    |         |
| 06/30/2023  | 626112 | City of Albuquerque          |                          | Albuquerque | Lium     | 5                      |         |
| 06/30/2023  | 626205 | Office of the State Engineer |                          | Albuquerque | Lium     |                        |         |
|             |        | _                            |                          |             |          |                        |         |





# Participant Contact Summary





# Call Center Activity April 1, 2023 – June 30, 2023



|            | Call<br>Volume | Average Speed of Answer (Seconds) | Average Call<br>Length<br>(Minutes) | Number of<br>Abandoned<br>Calls | Percentage of<br>Abandoned<br>Calls |
|------------|----------------|-----------------------------------|-------------------------------------|---------------------------------|-------------------------------------|
| April 2023 | 939            | 6                                 | 7:05                                | 2                               | 0.00%                               |
| May 2023   | 1,194          | 3                                 | 7:15                                | 0                               | 0.00%                               |
| June 2023  | 905