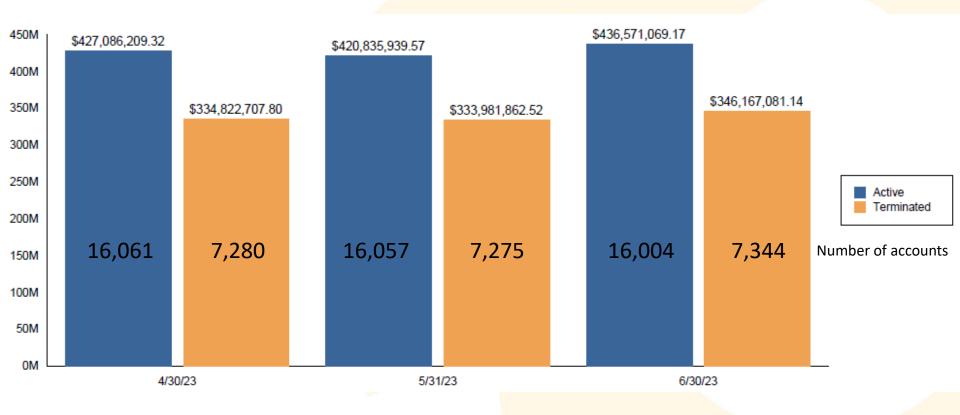

#### Participation Balance Summary

July 1, 2022 - June 30, 2023 (excludes Deemed Loans)