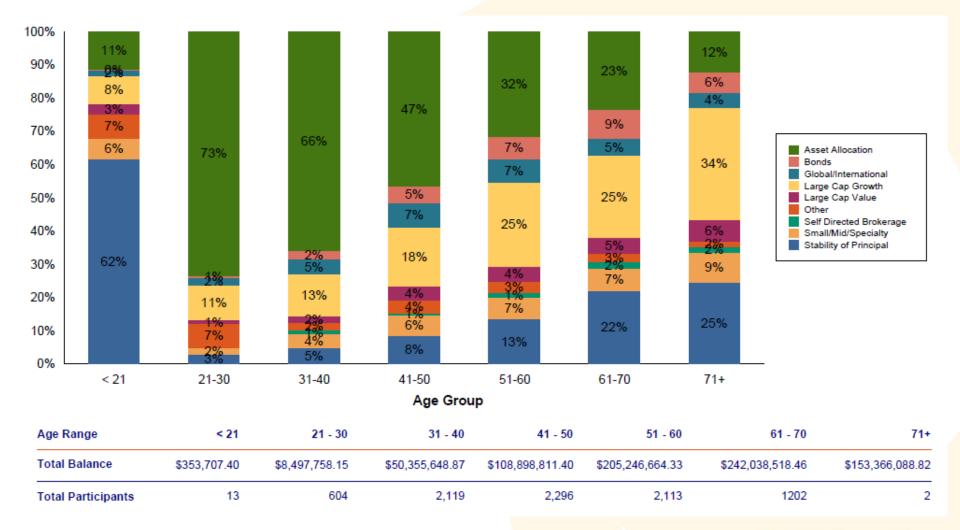

-------------------------|
| Asset Allocation        | \$230,909,393.16 | 29.62%                        |
| Bonds                   | \$51,746,901.66  | 6.34%                         |
| Global/International    | \$45,791,285.97  | 5.87%                         |
| Large Cap Growth        | \$190,261,049.95 | 24.41%                        |
| Large Cap Value         | \$35,789,504.86  | 4.59%                         |
| Other                   | \$12,138,864.55  | 1.56%                         |
| Self Directed Brokerage | \$11,189,669.69  | 1.44%                         |
| Small/Mid/Specialty     | \$71,234,639.77  | 9.14%                         |
| Stability of Principal  | \$130,434,046.13 | 16.73%                        |



## Asset Class Balances by Age Group

As of June 30, 2023



# Transfer Activity by Investment





# Transfer Activity by Investment

| Investment Name                      | Transfers In    | Transfers Out     | Net             |
|--------------------------------------|-----------------|-------------------|-----------------|
| Aberdeen Emerging Markets Equity Fun | \$4,243.69      | (\$1,767,707.93)  | -\$1,763,464.24 |
| Dodge & Cox Stock Fund               | \$373,155.86    | (\$575,812.32)    | -\$202,656.46   |
| EuroPacific Growth Fund              | \$180,617.62    | (\$185,161.31)    | -\$4,543.69     |
| Fidelity Contrafund                  | \$0.00          | (\$9,834.18)      | -\$9,834.18     |
| Fidelity Diversified International   | \$231,216.59    | (\$402,077.56)    | -\$170,860.97   |
| Fidelity Emg Mkts Id Fd              | \$1,