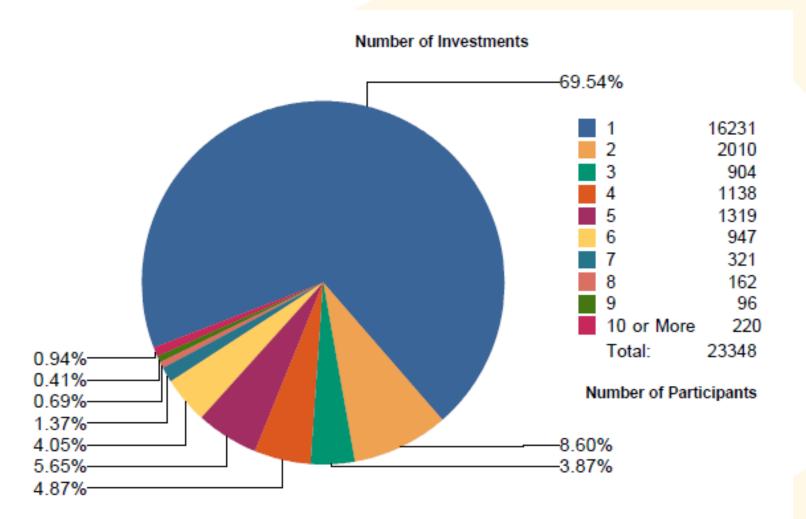

lobal/International    | 1,081                     | \$9,738.69             | 1.35%                        | \$10,527,519.04    |
| Schwab Personal Choice Retirem | Self Directed Brokerage | 81                        | \$138,144.07           | 1.44%                        | \$11,189,669.69    |
| LOAN FUND                      | Loan Fund               | 1,837                     | \$5,780.89             | 1.36%                        | \$10,619,496.27    |
| Weingtn CIF II Opp Em Mk Dbt 1 | Bonds                   | 273                       | \$5,565.45             | 0.19%                        | \$1,519,368.28     |

**Total Investment Balance:** 

\$779,495,355.74

Total Deemed Loan Fund:

\$3,364,449.03



#### Participants with Balance by Number of Investments

As of June 30, 2023







# Participant Engagement

49% of Plan participants have engaged (calls, mobile, web)
43% of Plan participants have digitally engaged



Data as of: 6/30/2023



### Digital Engagement myOrangeMoney

| Unique Participant Activity P             | articipants |     |
|-------------------------------------------|-------------|-----|
| Logged in with access to myOrangeMoney    | 12,113      |     |
| Viewed myOrangeMoney                      | 11,740      | 97% |
| Engaged and interacted with myOrangeMoney | 3,724       | 32% |
| Took action after using myOrangeMoney     | 251         | 7%  |



#### **7%** of participants took action after using *myOrangeMoney*

213 participants are saving an average of \$10 more per pay period (from \$205 to \$216)

51 participants changed a fund alloca