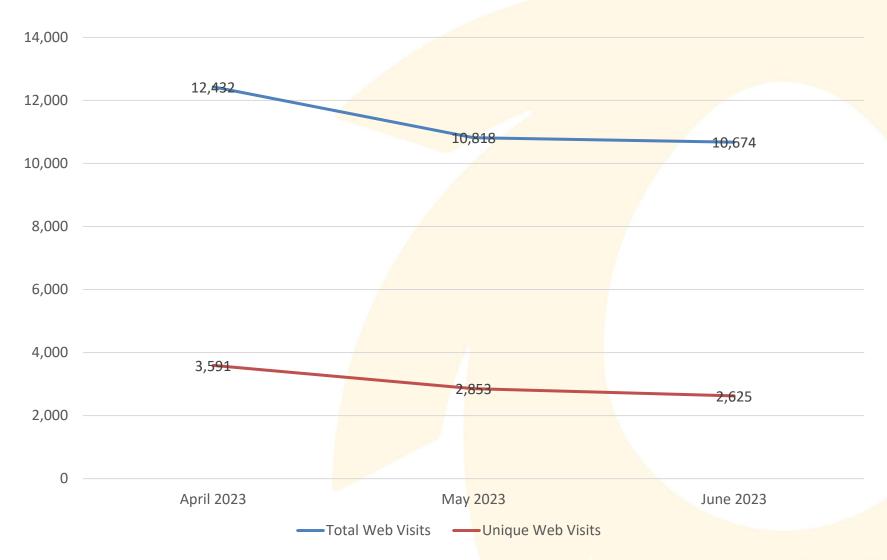

of<br>Abandoned<br>Calls |
|------------|----------------|-----------------------------------|-------------------------------------|---------------------------------|-------------------------------------|
| April 2023 | 939            | 6                                 | 7:05                                | 2                               | 0.00%                               |
| May 2023   | 1,194          | 3                                 | 7:15                                | 0                               | 0.00%                               |
| June 2023  | 905            | 8                                 | 7:17                                | 3                               | 0.00%                               |



# Participant Web Activity April 1, 2023 - June 30, 2023





# Paperless Transactions by Channel





## Paperless Transactions Volume

April 1, 2023 - June 30, 2023

| Paperless Transaction Description | Transaction Volume |
|-----------------------------------|--------------------|
| Address Change                    | 115                |
| Banking Information               | 246                |
| Beneficiary Election              | 216                |
| Contribution Rate Change          | 820                |
| Contribution Rate Escalator       | 20                 |
| Document/Package Request          | 45                 |
| Fund to Fund Transfer             | 222                |
| In-service Withdrawal             | 225                |
| Investment Election Change        | 137                |
| Investment Reallocation           | 113