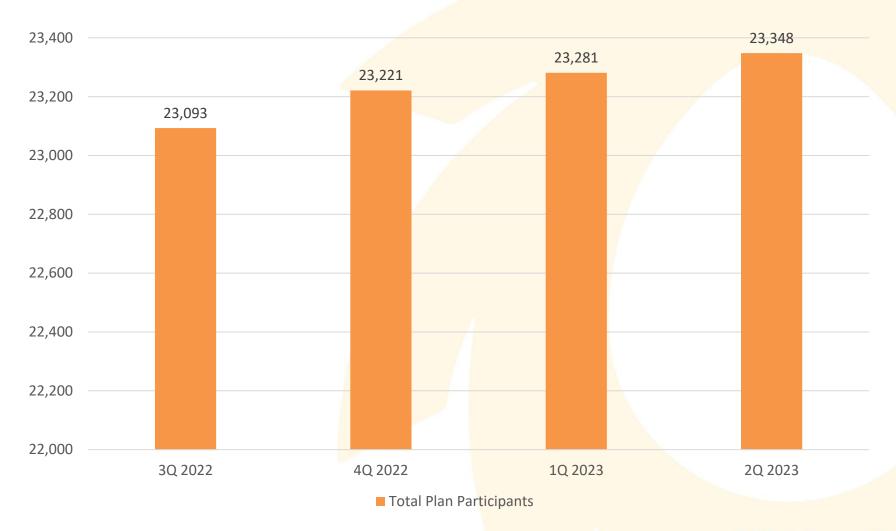

# Participation Rate Summary

July 1, 2022 - June 30, 2023

# Quarterly Fee Reconciliation

| Fee Summary                                     |                                              |                 |                 |              |              |
|-------------------------------------------------|----------------------------------------------|-----------------|-----------------|--------------|--------------|
| Quarterly Fee Reconciliation                    |                                              |                 |                 |              |              |
| REVENUES                                        |                                              | 3Q 2022         | 4Q 2022         | 1Q 2023      | 2Q 2023      |
| PARTICIPANT REVENUES                            |                                              |                 |                 |              |              |
| Asset / Admin Fee Amount Collected*             |                                              |                 |                 |              |              |
| Asset / Admin Fee Amount Collected**            |                                              | \$364,724.81    | \$374,980.84    | \$379,493.23 | \$383,162.76 |
| PERA SmartSave Admin Fee***                     |                                              |                 |                 |              | \$64,134.35  |
| PRODUCT PROVIDER REVENUES                       |                                              |                 |                 |              |              |
|                                                 | Total Product Provider Revenues              | \$35,957.77     | \$32,891.99     | \$31,992.31  | ****         |
| GRAND TOTAL REVENUES                            |                                              | \$400,682.58    | \$407,872.83    | \$411,485.54 | \$447,297.11 |
| PAYMENTS                                        |                                              |                 |                 |              |              |
| Voya Recordkeeping Fee                          |                                              |                 |                 |              |              |
| Participants                                    |                                              |                 |                 |              |              |
|                                                 | Per Participant Fee                          | \$13.587500     | \$13.587500     | \$13.587500  | \$13.587500  |
|                                                 | Number of Participants collected from        | 23,093          | 23,221          | 23,281       | 23,348       |
|                                                 | Total Recordkeeping Fee                      | \$313,776.14    | \$315,515.34    | \$316,330.59 | \$317,240.95 |
| MEKETA CONSULTING FEE                           |                                              | \$25,000.00     | \$25,000.00     | \$25,000.00  | \$25,000.00  |
| PERA PAYMENT FOR EXPENSES                       |                                              | \$25,000.00     | \$25,000.00     | \$25,000.00  | \$25,000.00  |
| GRAND TOTAL PAYMENT                             |                                              | \$363,776.14    | \$365,515.34    | \$366,330.59 | \$367,240.95 |
| "Participant fee is \$10 per quarter plus 0.135 | 6 of assets, not to exceed \$26 per quarter. |                 |                 |              |              |
| "Participant fee is waived for the first two q  | uarters or until the account balance reaches | \$1000, whiches | ver comes first | -            |              |
| ****This amount was left off as it was/will be  | split to the PPTs.                           |                 |                 |              |              |
| ***Added this fee 2Q2023                        |                                              |                 |                 |              |              |
|                                                 | I                                            |                 | 1               |              |              |