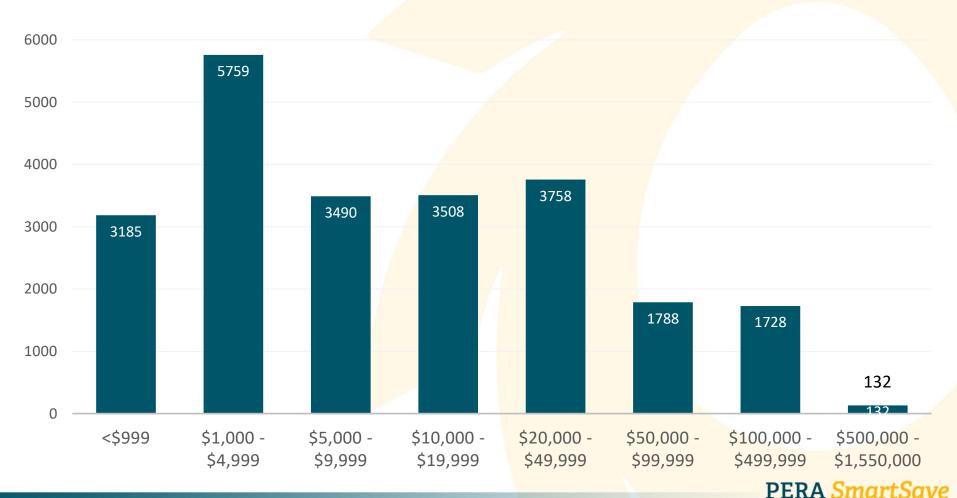

#### PERA SmartSave

Deferred Compensation Plan



# **Public Employees** Retirement Association of **New Mexico**

2nd Quarter 2023 **Plan Service Review** 





#### Participation Balance Summary

July 1, 2022 - June 30, 2023 (excludes Deemed Loans)



# Participation Rate Summary

July 1, 2022 - June 30, 2023





# Enrollment Summary July 1, 2022-June 30, 2023





# Average Balances by Age As of June 30, 2023





## Number of Participants by Balance

As of June 30, 2023



# Balances by Status As of June 30, 2023 (Deemed Loan Included)





#### Participants with a Balance in a Single Investment

As of June 30, 2023





## Before Tax Contribution Summary

As of June 30, 2023





# Roth Contribution Summary As of June 30, 2023



# Average Contribution Amount

As of June 30, 2023



| Age<br>Group | Before-tax<br>Average \$ | Roth<br>Average \$ |
|--------------|--------------------------|--------------------|
| < 21         | \$39.46                  | \$62.14            |
| 21-30        | \$66.41                  | \$57.22            |
| 31-40        | \$89.85                  | \$83.49            |
| 41-50        | \$116.29                 | \$69.76            |
| 51-60        | \$150.67                 | \$109.62           |
| 61 +         | \$206.75