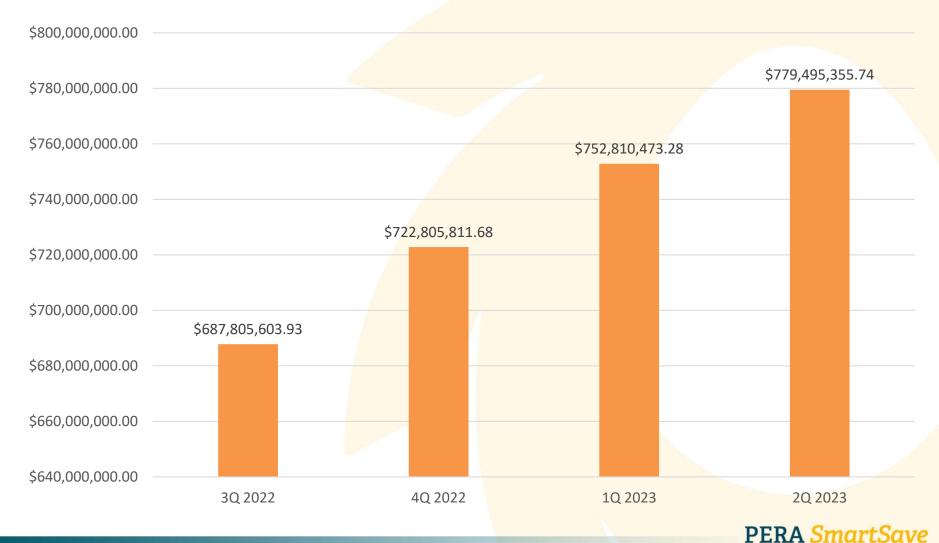

#### Participation Balance Summary

July 1, 2022 - June 30, 2023 (excludes Deemed Loans)

**Total Investment Balance:** 

\$779,495,355.74

Total Deemed Loan Fund:

\$3,364,449.03