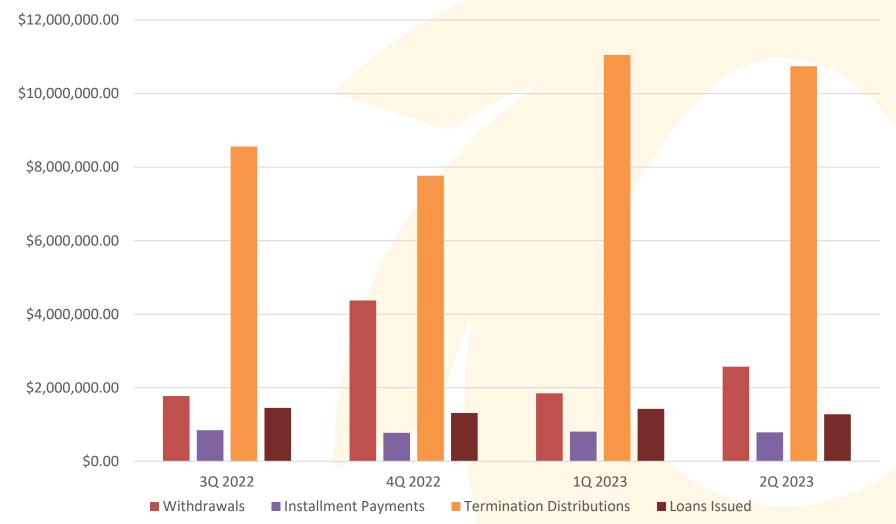

#### Withdrawals and Distributions by Investment

| Fund Long Name                 | Payments - Terms | Payments - Withdrawals |
|--------------------------------|------------------|------------------------|
| Fidelity Small Cap Index Fund  | -\$226,161.64    | -\$39,615.72           |
| Vanguard Real Estate Indx Adm  | -\$1,396.71      | -\$4,234.65            |
| Fidelity Emg Mkts Id Fd        | -\$11,006.22     | -\$62,913.96           |
| Vanguard Instl 500 Index Fund  | -\$2,639,452.90  | -\$272,672.05          |
| Vanguard Inflation Protected   | -\$236,015.81    | -\$25,479.72           |
| EuroPacific Growth Fund        | -\$139,089.99    | -\$2,331.33            |
| Invesco Global Real Estate Fun | -\$12.22         |                        |
| Principal MidCap Fund Institut | -\$162,903.53    | -\$23,632.88           |
| Dodge & Cox Stock Fund         | -\$535,399.26    | -\$33,724.35           |
| Principal Diversified Real Ass | -\$4,662.66      | -\$498.95              |
| T. Rowe Price MidCap Equity Gr | -\$1,035,786.23  | -\$21,788.16           |
| Vanguard Total Bond Market Ind | -\$654,453.64    | -\$103,033.61          |
| Aberdeen Emerging Markets Equi | -\$2,096.92      | -\$89.99               |
| Vanguard Total Intl Stock Inde | -\$400,409.15    | -\$87,351.44           |
| New Mexico Conservative Portfo | -\$546,330.14    | -\$100,936.48          |
| New Mexico LifeCycle 2025 Port | -\$768,469.56    | -\$142,982.95          |
| New Mexico LifeCycle 2030 Port | -\$498,467.02    | -\$211,590.18          |
| New Mexico LifeCycle 2035 Port | -\$860,221.11    | -\$169,807.88          |
| New Mexico LifeCycle 2040 Port | -\$200,998.88    | -\$20,313.12           |
| New Mexico LifeCycle 2045 Port | -\$192,051.89    | -\$72,469.15           |
| New Mexico LifeCycle 2050 Port | -\$78,986.95     | -\$58,270.23           |
| New Mexico LifeCycle 2055 Port | -\$114,333.21    | -\$70,723.02           |
| New Mexico Stable Value Fund   | -\$1,999,388.21  | -\$190,165.99          |
| Fidelity Low-Priced Stock Fund | -\$119,991.78    | -\$8,821.23            |
| Fidelity Diversified Internati | -\$92,355.95     | -\$7,397.55            |
| DEEMED LOAN FUND               |                  | -\$839,855.82          |
| Welngtn CIF II Opp Em Mk Dbt 1 | -\$3,800.55      | -\$961.31              |
| New Mexico LifeCycle 2060 Port | -\$4,691.84      | -\$461.40              |

#### Withdrawal and Distribution Breakdown

July 1, 2022 - June 30, 2023