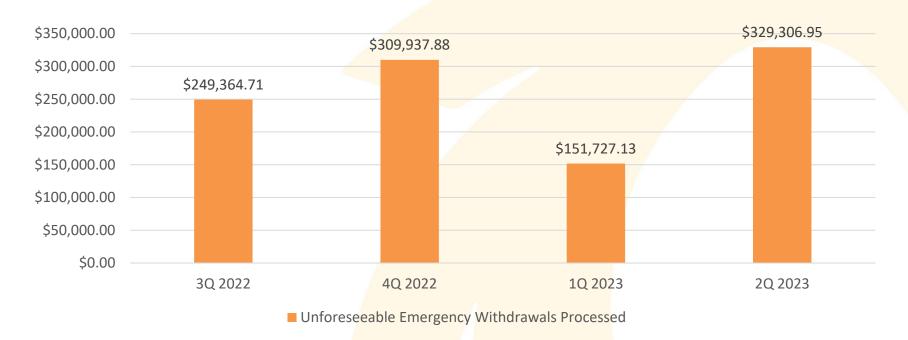

#### Unforeseeable Emergency Withdrawal Summary

#### As of June 30, 2023

|           | Q3 2022 | Q4 2022 | Q1 2023 | Q2 2023 |
|-----------|---------|---------|---------|---------|
| Processed | 84      | 79      | 62      | 91      |
| Rejected  | 96      | 106     | 128     | 172     |