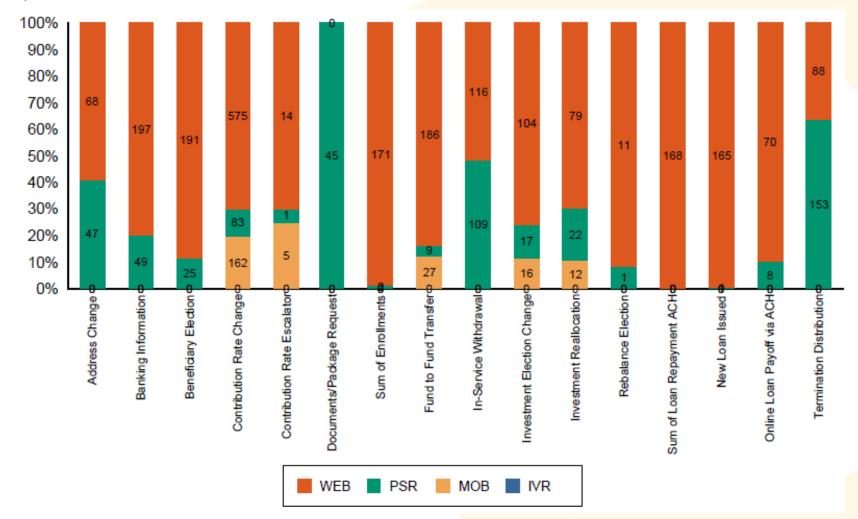

# Paperless Transactions by Channel

## Paperless Transactions Volume

April 1, 2023 - June 30, 2023

| Paperless Transaction Description | Transaction Volume |
|-----------------------------------|--------------------|
| Address Change                    | 115                |
| Banking Information               | 246                |
| Beneficiary Election              | 216                |
| Contribution Rate Change          | 820                |
| Contribution Rate Escalator       | 20                 |
| Document/Package Request          | 45                 |
| Fund to Fund Transfer             | 222                |
| In-service Withdrawal             | 225                |
| Investment Election Change        | 137                |
| Investment Reallocation           | 113                |
| Rebalance Election                | 12                 |
| Loan Repayment ACH Election       | 168                |
| New Loans Issued                  | 166                |
| Online Loan Payoff via ACH        | 78                 |
| Termination Distribution          | 241                |