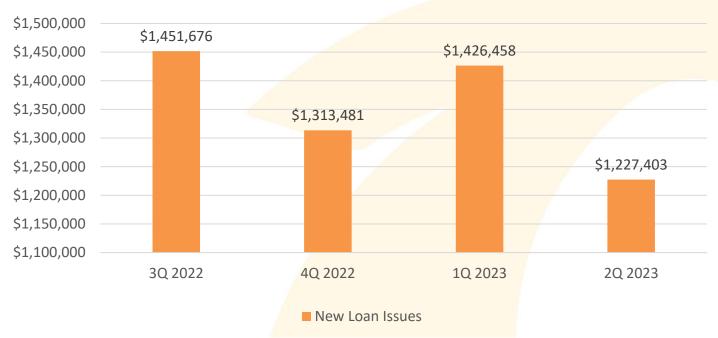

# Loan Summary As of June 30, 2023

| New Loans Issued 2Q 2023                                  | \$1,227,403.08  |
|-----------------------------------------------------------|-----------------|
| Total Outstanding Loans as of June 30, 2023               | 1,838           |
| Total Outstanding Loan Balance as of June 30, 2023        | \$10,619,496.27 |
| Total Outstanding Deemed Loan Balance as of June 30, 2023 | \$3,364,449.03  |