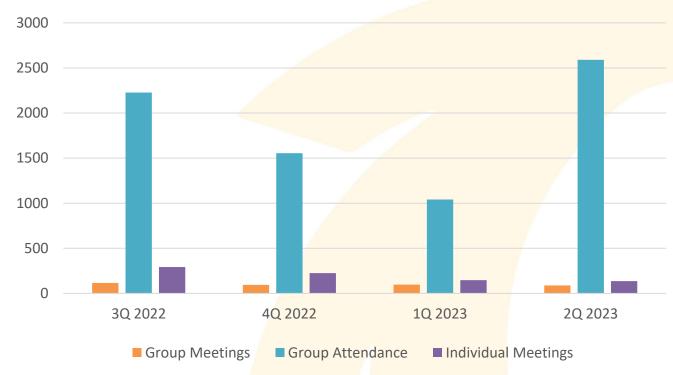

# Outreach Meeting Activity

|                     | 3Q 2022 | 4Q 2022 | 1Q 2023 | 2Q 2023 |
|---------------------|---------|---------|---------|---------|
| Group Meetings      | 116     | 94      | 97      | 88      |
| Group Attendees     | 2,227   | 1,555   | 1,041   | 2,590   |
| Individual Meetings | 292     | 225     | 147     | 136     |