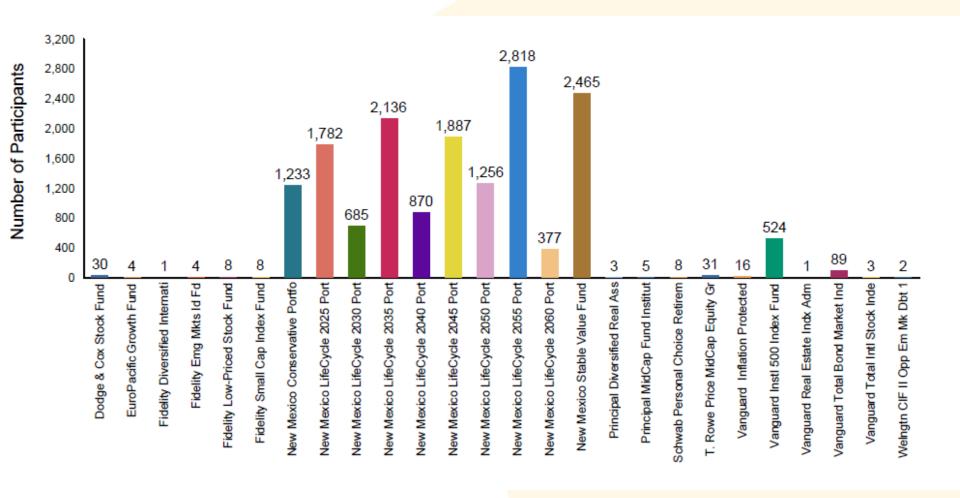

#### PERA SmartSave

Deferred Compensation Plan



# **Public Employees** Retirement Association of **New Mexico**

2nd Quarter 2023 **Plan Service Review** 





#### Participation Balance Summary

July 1, 2022 - June 30, 2023 (excludes Deemed Loans)



# Participation Rate Summary

July 1, 2022 - June 30, 2023





# Enrollment Summary July 1, 2022-June 30, 2023





# Average Balances by Age As of June 30, 2023





## Number of Participants by Balance

As of June 30, 2023



# Balances by Status As of June 30, 2023 (Deemed Loan Included)





#### Participants with a Balance in a Single Investment

As of June 30, 2023





## Before Tax Contribution Summary

As of June 30, 2023





# Roth Contribution Summary As of June 30, 2023



# Average Contribution Amount

As of June 30, 2023



| Age<br>Group | Before-tax<br>Average \$ | Roth<br>Average \$ |
|--------------|--------------------------|--------------------|
| < 21         | \$39.46                  | \$62.14            |
| 21-30        | \$66.41                  | \$57.22            |
| 31-40        | \$89.85                  | \$83.49            |
| 41-50        | \$116.29                 | \$69.76            |
| 51-60        | \$150.67                 | \$109.62           |
| 61 +         | \$206.75                 | \$145.18           |
| Overall      | \$121.59                 | \$83.99            |



# Balance by Investment As of June 30, 202