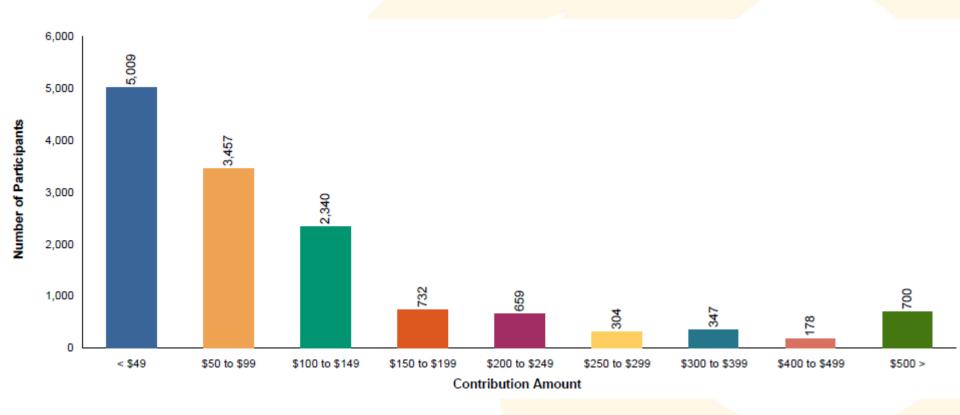

# Average Contribution Amount

As of June 30, 2023

| Age<br>Group | Before-tax<br>Average \$ | Roth<br>Average \$ |
|--------------|--------------------------|--------------------|
| < 21         | \$39.46                  | \$62.14            |
| 21-30        | \$66.41                  | \$57.22            |
| 31-40        | \$89.85                  | \$83.49            |
| 41-50        | \$116.29                 | \$69.76            |
| 51-60        | \$150.67                 | \$109.62           |
| 61 +         | \$206.75                 | \$145.18           |
| Overall      | \$121.59                 | \$83.99            |