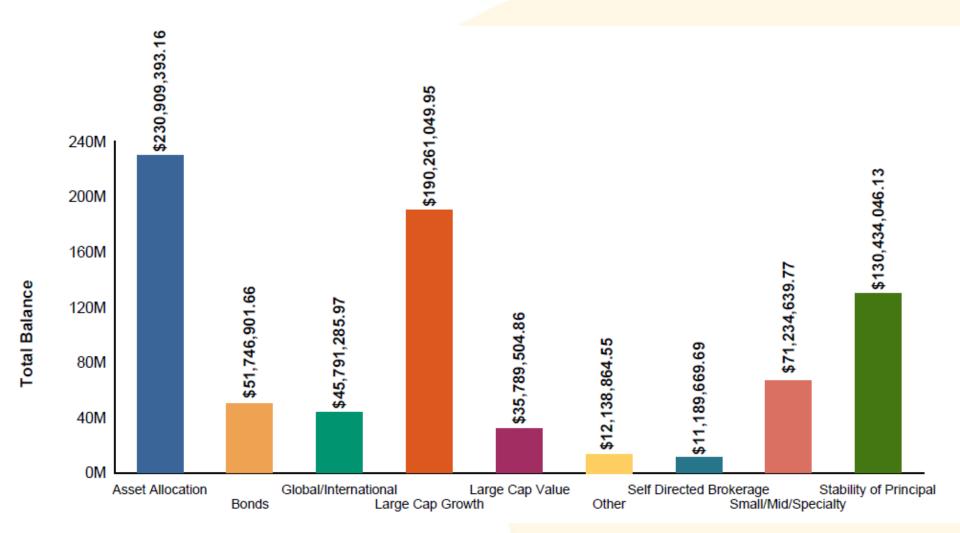

#### Asset Class Summary As of June 30, 2023

# Asset Class Summary As of June 30, 2023

| Asset Class             | Balance          | Percentage of<br>Total Assets |
|-------------------------|------------------|-------------------------------|
| Asset Allocation        | \$230,909,393.16 | 29.62%                        |
| Bonds                   | \$51,746,901.66  | 6.34%                         |
| Global/International    | \$45,791,285.97  | 5.87%                         |
| Large Cap Growth        | \$190,261,049.95 | 24.41%                        |
| Large Cap Value         | \$35,789,504.86  | 4.59%                         |
| Other                   | \$12,138,864.55  | 1.56%                         |
| Self Directed Brokerage | \$11,189,669.69  | 1.44%                         |
| Small/Mid/Specialty     | \$71,234,639.77  | 9.14%                         |
| Stability of Principal  | \$130,434,046.13 | 16.73%                        |