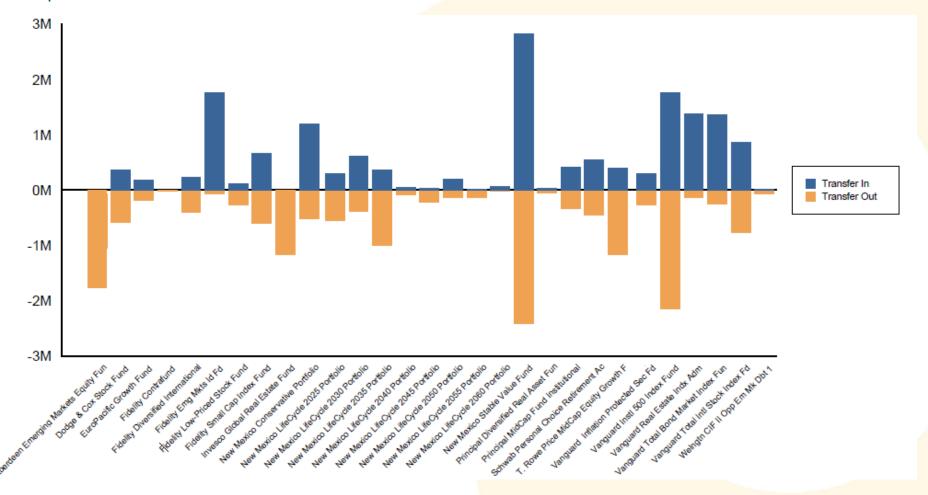

# Transfer Activity by Investment

# Transfer Activity by Investment

| Investment Name                      | Transfers In    | Transfers Out     | Net             |
|--------------------------------------|-----------------|-------------------|-----------------|
| Aberdeen Emerging Markets Equity Fun | \$4,243.69      | (\$1,767,707.93)  | -\$1,763,464.24 |
| Dodge & Cox Stock Fund               | \$373,155.86    | (\$575,812.32)    | -\$202,656.46   |
| EuroPacific Growth Fund              | \$180,617.62    | (\$185,161.31)    | -\$4,543.69     |
| Fidelity Contrafund                  | \$0.00          | (\$9,834.18)      | -\$9,834.18     |
| Fidelity Diversified International   | \$231,216.59    | (\$402,077.56)    | -\$170,860.97   |
| Fidelity Emg Mkts Id Fd              | \$1,767,689.45  | (\$72,653.62)     | \$1,695,035.83  |
| Fidelity Low-Priced Stock Fund       | \$123,359.74    | (\$258,461.84)    | -\$135,102.10   |
| Fidelity Small Cap Index Fund        | \$670,023.54    | (\$601,317.52)    | \$68,706.02     |
| Invesco Global Real Estate Fund      | \$0.00          | (\$1,160,847.07)  | -\$1,160,847.07 |
| New Mexico Conservative Portfolio    | \$1,189,569.90  | (\$507,717.24)    | \$681,852.66    |
| New Mexico LifeCycle 2025 Portfolio  | \$294,372.22    | (\$547,314.27)    | -\$252,942.05   |
| New Mexico LifeCycle 2030 Portfolio  | \$612,772.47    | (\$386,832.03)    | \$225,940.44    |
| New Mexico LifeCycle 2035 Portfolio  | \$364,849.36    | (\$990,119.67)    | -\$625,270.31   |
| New Mexico LifeCycle 2040 Portfolio  | \$51,439.44     | (\$85,284.91)     | -\$33,845.47    |
| New Mexico LifeCycle 2045 Portfolio  | \$34,999.92     | (\$224,653.67)    | -\$189,653.75   |
| New Mexico LifeCycle 2050 Portfolio  | \$194,693.50    | (\$125,661.54)    | \$69,031.96     |
| New Mexico LifeCycle 2055 Portfolio  | \$19,239.41     | (\$130,502.82)    | -\$111,263.41   |
| New Mexico LifeCycle 2060 Portfolio  | \$69,343.73     | (\$21,683.69)     | \$47,660.04     |
| New Mexico Stable Value Fund         | \$2,824,846.06  | (\$2,405,220.56)  | \$419,625.50    |
| Oakmark Equity and Income Fund       | \$0.00          | (\$2,689.58)      | -\$2,689.58     |
| Principal Diversified Real Asset Fun | \$26,152.27     | (\$41,736.40)     | -\$15,584.13    |
| Principal MidCap Fund Institutional  | \$414,885.16    | (\$339,815.66)    | \$75,069.50     |
| Schwab Personal Choice Retirement Ac | \$550,901.04    | (\$453,995.94)    | \$96,905.10     |
| T. Rowe Price MidCap Equity Growth F | \$395,403.41    | (\$1,160,343.75)  | -\$764,940.34   |
| Vanguard Inflation Protected Sec Fd  | \$301,020.13    | (\$261,581.81)    | \$39,438.32     |
| Vanguard Insti 500 Index Fund        | \$1,758,723.86  | (\$2,134,999.63)  | -\$376,275.77   |
| Vanguard Real Estate Indx Adm        | \$1,374,808.93  | (\$136,782.73)    | \$1,238,026.20  |
| Vanguard Total Bond Market Index Fun | \$1,353,825.15  | (\$247,914.62)    | \$1,105,910.53  |
| Vanguard Total Intl Stock Index Fd   | \$865,591.04    | (\$761,155.48)    | \$104,435.56    |
| Weingtn CIF II Opp Em Mk Dbt 1       | \$14,642.72     | (\$62,506.86)     | -\$47,864.14    |
|                                      | \$16,062,386.21 | (\$16,062,386.21) | \$0.00          |