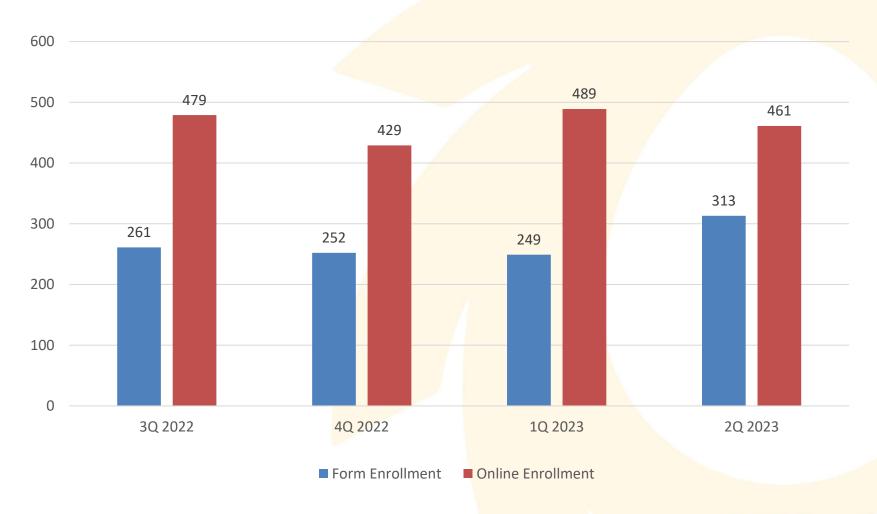

# Enrollment Summary July 1, 2022-June 30, 2023

Enrollments for the Period: 173