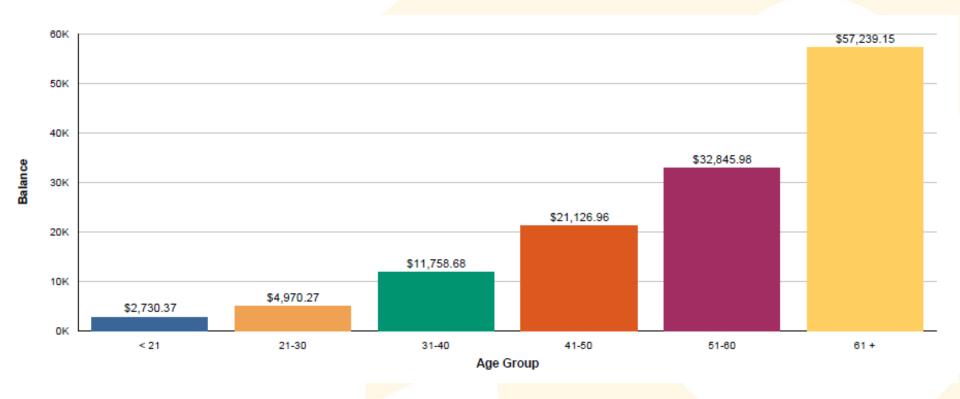

#### PERA SmartSave

Deferred Compensation Plan



# **Public Employees** Retirement Association of **New Mexico**

2nd Quarter 2023 **Plan Service Review** 





#### Participation Balance Summary

July 1, 2022 - June 30, 2023 (excludes Deemed Loans)



# Participation Rate Summary

July 1, 2022 - June 30, 2023





# Enrollment Summary July 1, 2022-June 30, 2023





# Average Balances by Age As of June 30, 2023





## Number of Participants by Balance

As of June 30, 2023



# Balances by Status As of June 30, 2023 (Deemed Loan Included)





#### Participants with a Balance in a Single Investment

As of June 30, 2023





## Before Tax Contribution Summary

As of June 30, 2023





# Roth Contribution Summary As of June 30, 2023



# Average Contribution Amount

As of June 30, 2023



| Age<br>Group | Before-tax<br>Average \$ | Roth<br>Average \$ |
|--------------|--------------------------|--------------------|
| < 21         | \$39.46                  | \$62.14            |
| 21-30        | \$66.41                  | \$57.22            |
| 31-40        | \$89.85                  | \$83.49            |
| 41-50        | \$116.29                 | \$69.76            |
| 51-60        | \$150.67