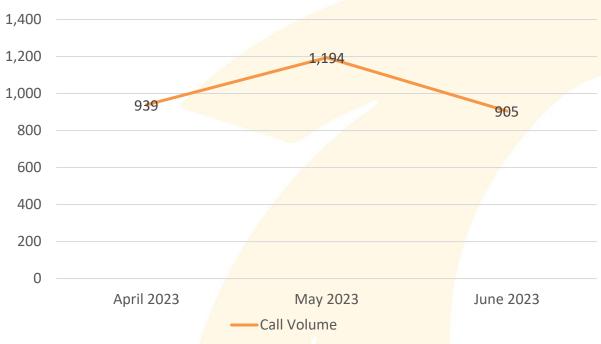

# Call Center Activity April 1, 2023 – June 30, 2023

|            | Call<br>Volume | Average Speed of Answer (Seconds) | Average Call<br>Length<br>(Minutes) | Number of<br>Abandoned<br>Calls | Percentage of<br>Abandoned<br>Calls |
|------------|----------------|-----------------------------------|-------------------------------------|---------------------------------|-------------------------------------|
| April 2023 | 939            | 6                                 | 7:05                                | 2                               | 0.00%                               |
| May 2023   | 1,194          | 3                                 | 7:15                                | 0                               | 0.00%                               |
| June 2023  | 905            | 8                                 | 7:17                                | 3                               | 0.00%                               |