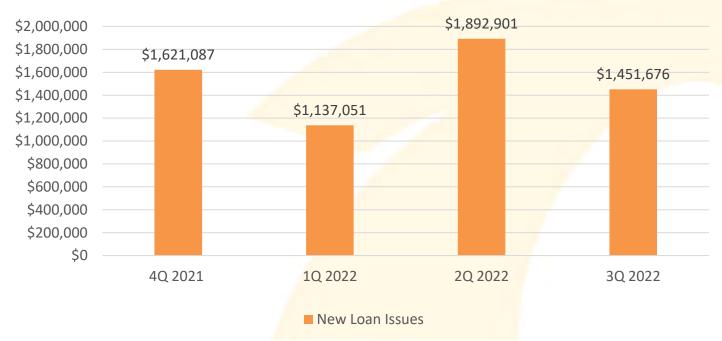

## Outreach Meeting Activity

Still on the rise! 2 quarters in a row!

|                     | 4Q 2021 | 1Q 2022 | 2Q 2022 | 3Q 2022 |
|---------------------|---------|---------|---------|---------|
| Group Meetings      | 85      | 70      | 105     | 116     |
| Group Attendees     | 1,194   | 546     | 1,112   | 2,227   |
| Individual Meetings | 214     | 188     | 275     | 292     |

# Loan Summary As of September 30, 2022

| New Loans Issued 3Q 2022                                       | \$1,451,675.80  |
|----------------------------------------------------------------|-----------------|
| Total Outstanding Loans as of September 30, 2022               | 1,891           |
| Total Outstanding Loan Balance as of September 30, 2022        | \$11,017,807.42 |
| Total Outstanding Deemed Loan Balance as of September 30, 2022 | \$3,720,338.55  |