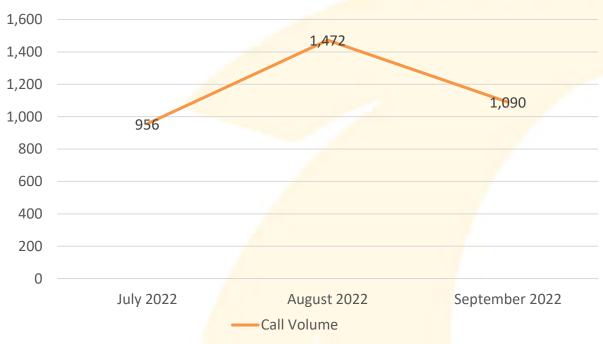

### Call Center Activity July 1, 2022 - September 30, 2022

|                | Call<br>Volume | Average Speed of Answer (Seconds) | Average Call<br>Length<br>(Minutes) | Number of<br>Abandoned<br>Calls | Percentage of<br>Abandoned<br>Calls |
|----------------|----------------|-----------------------------------|-------------------------------------|---------------------------------|-------------------------------------|
| July 2022      | 956            | 4                                 | 6:92                                | 3                               | 0.00%                               |
| August 2022    | 1,472          | 14                                | 6:95                                | 10                              | 0.01%                               |
| September 2022 | 1,090          | 4                                 | 6:62                                | 2                               | 0.00%                               |