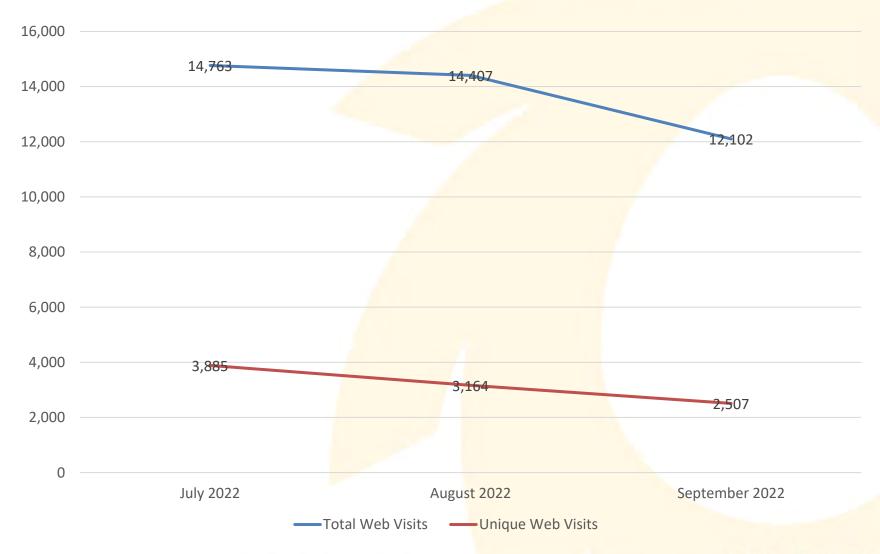

alls |
|----------------|----------------|-----------------------------------|-------------------------------------|---------------------------------|-------------------------------------|
| July 2022      | 956            | 4                                 | 6:92                                | 3                               | 0.00%                               |
| August 2022    | 1,472          | 14                                | 6:95                                | 10                              | 0.01%                               |
| September 2022 | 1,090          | 4                                 | 6:62                                | 2                               | 0.00%                               |



### Participant Web Activity July 1, 2022-September 30, 2022



### Paperless Transactions by Channel



### Paperless Transactions Volume

July 1, 2022 - September 30, 2022

| Paperless Transaction Description | Transaction Volume |
|-----------------------------------|--------------------|
| Address Change                    | 137                |
| Banking Information               | 294                |
| Beneficiary Election              | 236                |
| Bonus Contribution                | 0                  |
| Catch-up Contribution             | 0                  |
| Contribution Rate Change          | 1,115              |
| Contribution Rate Escalator       | 8                  |
| Dividend Election                 | 0                  |
| Document/Package Request          | 54                 |
| Fund to Fund Transfer             |