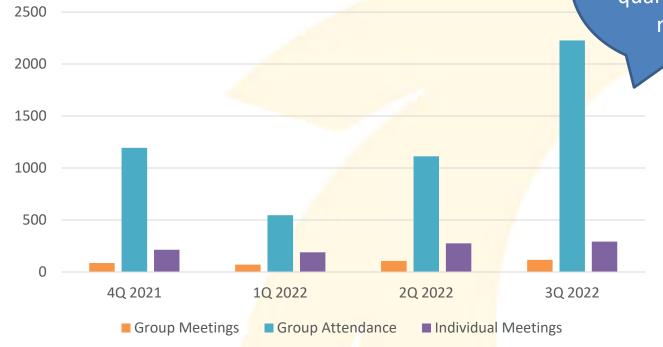

## Outreach Meeting Activity

Still on the rise! 2 quarters in a row!

|                     | 4Q 2021 | 1Q 2022 | 2Q 2022 | 3Q 2022 |
|---------------------|---------|---------|---------|---------|
| Group Meetings      | 85      | 70      | 105     | 116     |
| Group Attendees     | 1,194   | 546     | 1,112   | 2,227   |
| Individual Meetings | 214     | 188     | 275     | 292     |