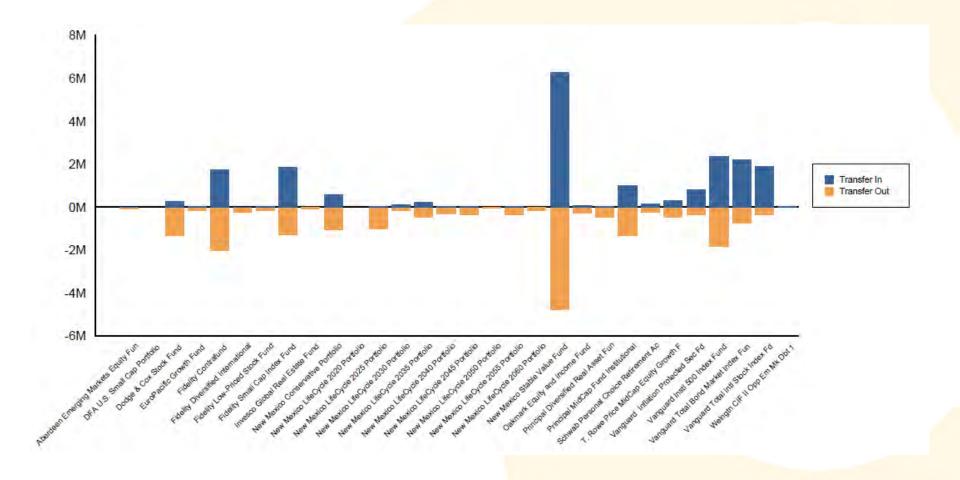

# Transfer Activity by Investment

# Transfer Activity by Investment

| Investment Name                      | Transfers In    | Transfers Out     | Net             |
|--------------------------------------|-----------------|-------------------|-----------------|
| Aberdeen Emerging Markets Equity Fun | \$16,270.99     | (\$101,413.66)    | -\$85,142.67    |
| Dodge & Cox Stock Fund               | \$259,414.84    | (\$1,321,934.53)  | -\$1,062,519.69 |
| EuroPacific Growth Fund              | \$21,880.64     | (\$143,319.89)    | -\$121,439.25   |
| Fidelity Contrafund                  | \$1,754,482.87  | (\$2,021,373.17)  | -\$266,890.30   |
| Fidelity Diversified International   | \$12,603.21     | (\$259,731.47)    | -\$247,128.26   |
| Fidelity Low-Priced Stock Fund       | \$33,978.51     | (\$146,261.81)    | -\$112,283.30   |
| Fidelity Small Cap Index Fund        | \$1,851,895.87  | (\$1,290,769.63)  | \$561,126.24    |
| Invesco Global Real Estate Fund      | \$2,241.29      | (\$75,647.84)     | -\$73,406.55    |
| New Mexico Conservative Portfolio    | \$568,888.78    | (\$1,068,739.02)  | -\$499,850.24   |
| New Mexico LifeCycle 2025 Portfolio  | \$47,359.35     | (\$1,027,769.12)  | -\$980,409.77   |
| New Mexico LifeCycle 2030 Portfolio  | \$101,567.19    | (\$171,081.43)    | -\$69,514.24    |
| New Mexico LifeCycle 2035 Portfolio  | \$204,451.78    | (\$487,484.46)    | -\$283,032.68   |
| New Mexico LifeCycle 2040 Portfolio  | \$26,696.54     | (\$314,226.53)    | -\$287,529.99   |
| New Mexico LifeCycle 2045 Portfolio  | \$44,961.58     | (\$356,382.49)    | -\$311,420.91   |
| New Mexico LifeCycle 2050 Portfolio  | \$557.96        | (\$41,980.18)     | -\$41,422.22    |
| New Mexico LifeCycle 2055 Portfolio  | \$45,959.36     | (\$341,496.56)    | -\$295,537.20   |
| New Mexico LifeCycle 2060 Portfolio  | \$1,022.15      | (\$156,872.15)    | -\$155,850.00   |
| New Mexico Stable Value Fund         | \$6,298,251.78  | (\$4,796,159.79)  | \$1,502,091.99  |
| Oakmark Equity and Income Fund       | \$60,025.83     | (\$279,149.28)    | -\$219,123.45   |
| Principal Diversified Real Asset Fun | \$28,704.93     | (\$462,489.59)    | -\$433,784.66   |
| Principal MidCap Fund Institutional  | \$1,005,934.67  | (\$1,307,512.76)  | -\$301,578.09   |
| Schwab Personal Choice Retirement Ac | \$147,997.85    | (\$229,774.91)    | -\$81,777.06    |
| T. Rowe Price MidCap Equity Growth F | \$289,226.64    | (\$482,309.55)    | -\$193,082.91   |
| Vanguard Inflation Protected Sec Fd  | \$788,233.29    | (\$339,672.51)    | \$448,560.78    |
| Vanguard Instl 500 Index Fund        | \$2,371,371.59  | (\$1,819,280.27)  | \$552,091.32    |
| Vanguard Total Bond Market Index Fun | \$2,207,114.79  | (\$734,965.80)    | \$1,472,148.99  |
| Vanguard Total Intl Stock Index Fd   | \$1,914,513.55  | (\$342,100.26)    | \$1,572,413.29  |
| Weingtn CIF II Opp Em Mk Dbt 1       | \$27,258.47     | (\$12,967.64)     | \$14,290.83     |
|                                      | \$20,132,866.30 | (\$20,132,866.30) | \$0.00          |