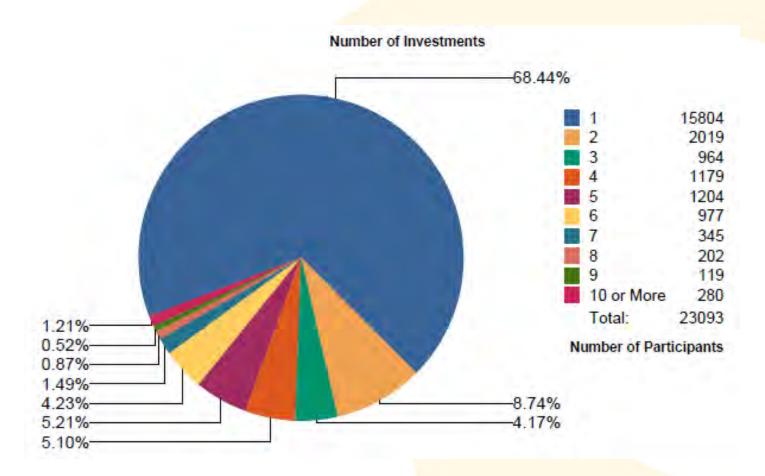

#### Participants with Balance by Number of Investments

As of September 30, 2022