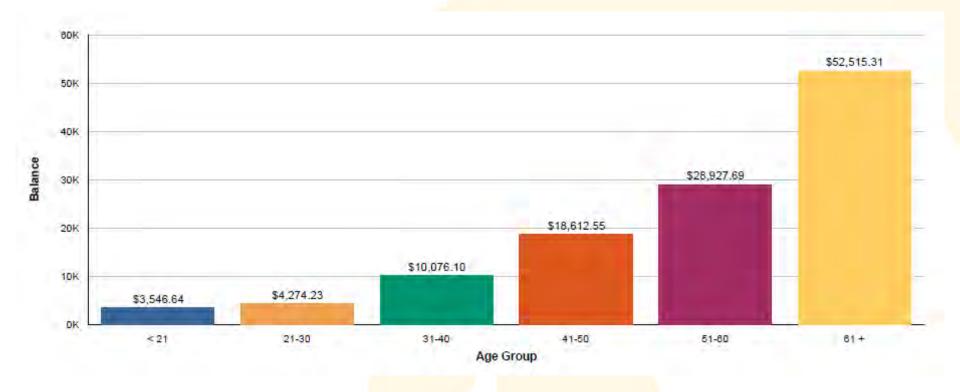

#### PERA SmartSave

Deferred Compensation Plan 🗘



Public Employees Retirement Association of New Mexico

> 3<sup>rd</sup> Quarter 2022 **Plan Service Review**





#### Participation Balance Summary

October 1, 2021 – September 30, 2022 (excludes Deemed Loans)



## Participation Rate Summary





## Enrollment Summary October 1, 2021 - September 30, 2022





# Average Balances by Age As of September 30, 2022





## Number of Participants by Balance

As of September 30, 2022



## Balances by Status As of September 30, 2022 (Deemed Loan Included)





#### Participants with a Balance in a Single Investment

As of September 30, 2022





# Before Tax Contribution Summary

As of September 30, 2022





## Roth Contribution Summary As of September 30, 2022





# Average Contribution Amount

As of September 30, 2022



| Age<br>Group | Before-tax<br>Average \$ | Roth<br>Average \$ |  |  |
|--------------|--------------------------|--------------------|--|--|
| < 21         | \$37.70                  | \$75.00            |  |  |
| 21-30        | \$68,04                  | \$57.70            |  |  |
| 31-40        | \$88.45                  | \$75.28            |  |  |
| 41-50        | \$109.75