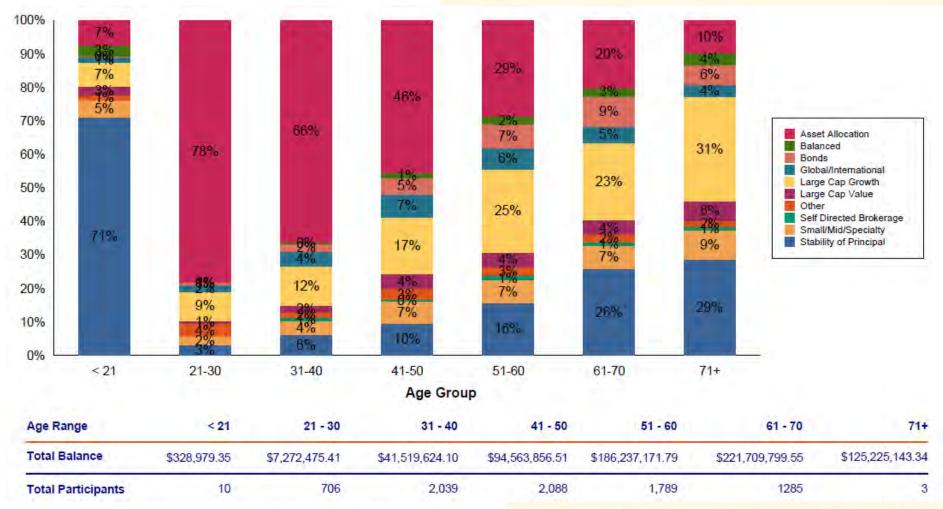

|
| Balanced                | \$16,143,427.49  | 2.35%                         |
| Bonds                   | \$45,819,267.10  | 6.66%                         |
| Global/International    | \$49,593,645.45  | 7.21%                         |
| Large Cap Growth        | \$158,234,892.84 | 23.01%                        |
| Large Cap Value         | \$29,983,335.38  | 4.36%                         |
| Other                   | \$12,432,306.53  | 1.81%                         |
| Self Directed Brokerage | \$7,359,041.97   | 1.07%                         |
| Small/Mid/Specialty     | \$46,976,191.58  | 6.83%                         |
| Stability of Principal  | \$134,340,372.43 | 19.53%                        |



### Asset Class Balances by Age Group

As of September 30, 2022



# Transfer Activity by Investment





# Transfer Activity by Investment

| Investment Name                      | Transfers In    | Transfers Out     | Net             |
|--------------------------------------|-----------------|-------------------|-----------------|
| Aberdeen Emerging Markets Equity Fun | \$16,270.99     | (\$101,413.66)    | -\$85,142.67    |
| Dodge & Cox Stock Fund               | \$259,414.84    | (\$1,321,934.53)  | -\$1,062,519.69 |
| EuroPacific Growth Fund              | \$21,880.64     | (\$143,319.89)    | -\$121,439.25   |
| Fidelity Contrafund                  | \$1,754,482.87  | (\$2,021,373.17)  | -\$266,890.30   |
| Fidelity Diversified International   | \$12,603.21     | (\$259,731.47)    | -\$247,128.26   |
| Fidelity Low-Priced Stock Fund       | \$33