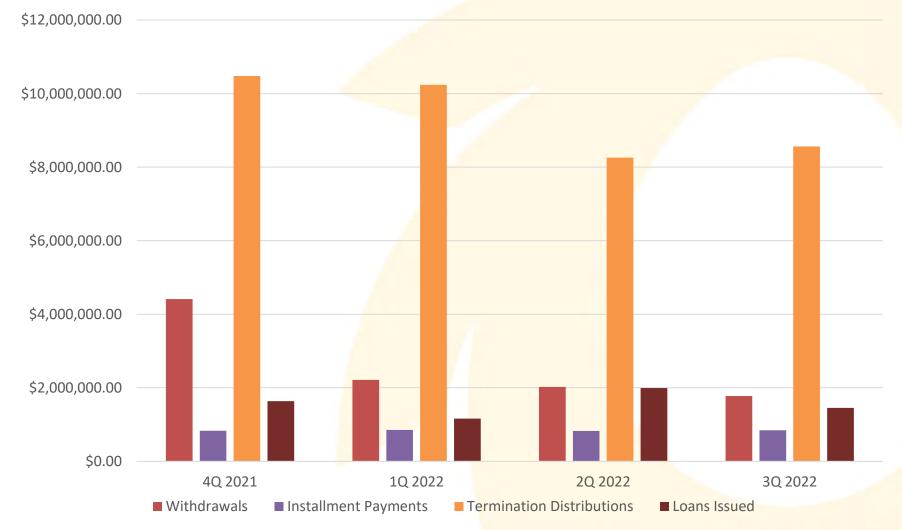

## Outreach Meeting Activity

Still on the rise! 2 quarters in a row!

|                     | 4Q 2021 | 1Q 2022 | 2Q 2022 | 3Q 2022 |
|---------------------|---------|---------|---------|---------|
| Group Meetings      | 85      | 70      | 105     | 116     |
| Group Attendees     | 1,194   | 546     | 1,112   | 2,227   |
| Individual Meetings | 214     | 188     | 275     | 292     |