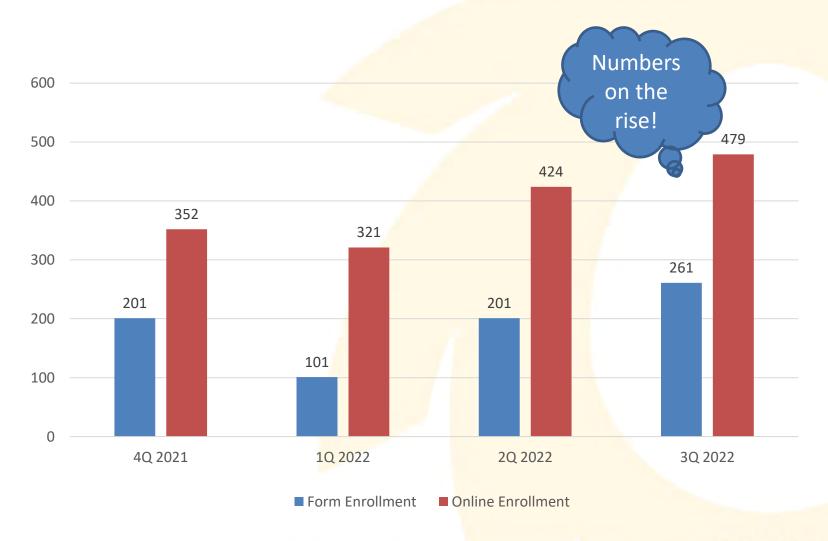

#### PERA SmartSave

Deferred Compensation Plan 🗘



Public Employees Retirement Association of New Mexico

> 3<sup>rd</sup> Quarter 2022 **Plan Service Review**





#### Participation Balance Summary

October 1, 2021 – September 30, 2022 (excludes Deemed Loans)



## Participation Rate Summary





## Enrollment Summary October 1, 2021 - September 30, 2022





# Average Balances by Age As of September 30, 2022





## Number of Participants by Balance

As of September 30, 2022



## Balances by Status As of September 30, 2022 (Deemed Loan Included)





#### Participants with a Balance in a Single Investment

As of September 30, 2022





# Before Tax Contribution Summary

As of September 30, 2022





## Roth Contribution Summary As of September 30, 2022





# Average Contribution Amount

As of September 30, 2022



| Age<br>Group | Before-tax<br>Average \$ | Roth<br>Average \$ |  |  |
|--------------|--------------------------|--------------------|--|--|
| < 21         | \$37.70                  | \$75.00            |  |  |
| 21-30        | \$68,04                  | \$57.70            |  |  |
| 31-40        | \$88.45                  | \