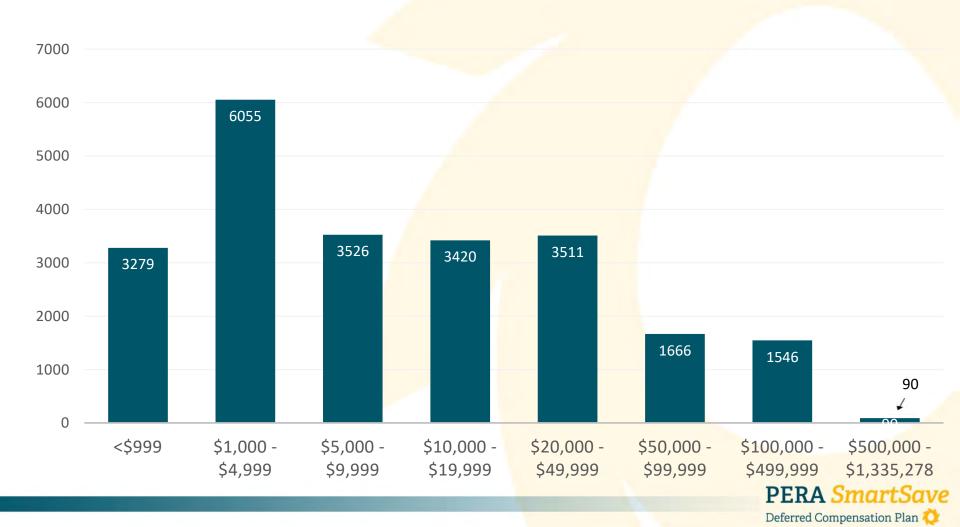

#### PERA SmartSave

Deferred Compensation Plan 🗘



Public Employees Retirement Association of New Mexico

> 3<sup>rd</sup> Quarter 2022 **Plan Service Review**





#### Participation Balance Summary

October 1, 2021 – September 30, 2022 (excludes Deemed Loans)



## Participation Rate Summary





## Enrollment Summary October 1, 2021 - September 30, 2022





# Average Balances by Age As of September 30, 2022





## Number of Participants by Balance

As of September 30, 2022



## Balances by Status As of September 30, 2022 (Deemed Loan Included)





#### Participants with a Balance in a Single Investment

As of September 30, 2022





# Before Tax Contribution Summary

As of September 30, 2022





## Roth Contribution Summary As of September 30, 2022





# Average Contribution Amount

As of September 30, 2022



| Age<br>Group | Before-tax<br>Average \$ | Roth<br>Average \$ |  |  |
|--------------|--------------------------|--------------------|--|--|
| < 21         | \$37.70                  | \$75.00            |  |  |
| 21-30        | \$68,04                  | \$57.70            |  |  |
| 31-40        | \$88.45                  | \$75.28            |  |  |
| 41-50        | \$109.75                 | \$65,84            |  |  |
| 51-60        | \$144.87