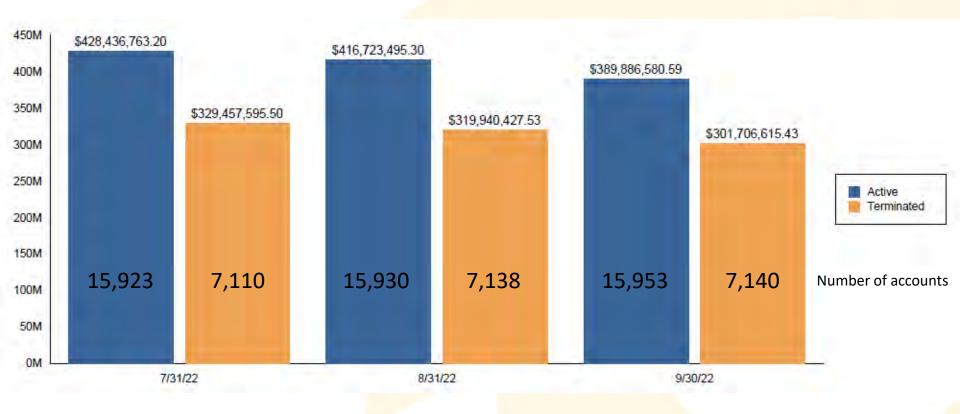

#### PERA SmartSave

Deferred Compensation Plan 🗘



Public Employees Retirement Association of New Mexico

> 3<sup>rd</sup> Quarter 2022 **Plan Service Review**





#### Participation Balance Summary

October 1, 2021 – September 30, 2022 (excludes Deemed Loans)



## Participation Rate Summary





## Enrollment Summary October 1, 2021 - September 30, 2022





# Average Balances by Age As of September 30, 2022





## Number of Participants by Balance

As of September 30, 2022



## Balances by Status As of September 30, 2022 (Deemed Loan Included)





#### Participants with a Balance in a Single Investment

As of September 30, 2022





# Before Tax Contribution Summary

As of September 30, 2022





## Roth Contribution Summary As of September 30, 2022





# Average Contribution Amount

As of September 30, 2022



| Age<br>Group | Before-tax<br>Average \$ | Roth<br>Average \$ |  |  |
|--------------|--------------------------|--------------------|--|--|
| < 21         | \$37.70                  | \$75.00            |  |  |
| 21-30        | \$68,04                  | \$57.70            |  |  |
| 31-40        | \$88.45                  | \$75.28            |  |  |
| 41-50        | \$109.75                 | \$65,84            |  |  |
| 51-60        | \$144.87                 | \$119.96           |  |  |
| 61 +         | \$199.67