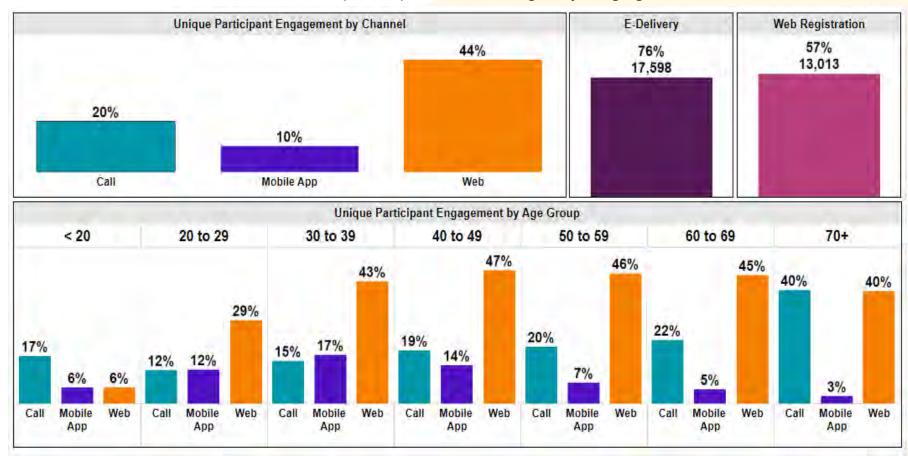

## Participant Engagement

52% of Plan participants have engaged (calls, mobile, web) 44% of Plan participants have digitally engaged

Data as of: 9/30/2022