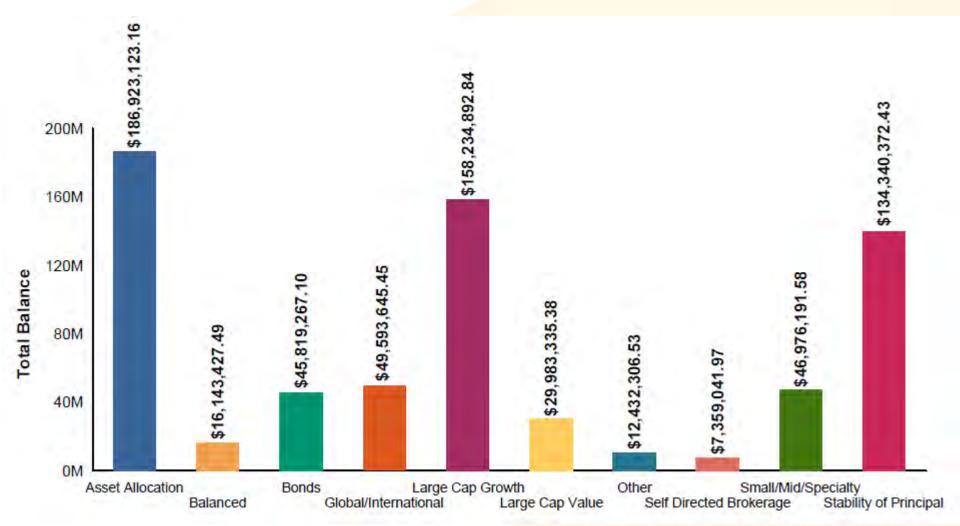

# Asset Class Summary As of September 30, 2022

# Asset Class Summary As of September 30, 2022

| Asset Class             | Balance          | Percentage of<br>Total Assets |
|-------------------------|------------------|-------------------------------|
| Asset Allocation        | \$186,923,123.16 | 29.93%                        |
| Balanced                | \$16,143,427.49  | 2.35%                         |
| Bonds                   | \$45,819,267.10  | 6.66%                         |
| Global/International    | \$49,593,645.45  | 7.21%                         |
| Large Cap Growth        | \$158,234,892.84 | 23.01%                        |
| Large Cap Value         | \$29,983,335.38  | 4.36%                         |
| Other                   | \$12,432,306.53  | 1.81%                         |
| Self Directed Brokerage | \$7,359,041.97   | 1.07%                         |
| Small/Mid/Specialty     | \$46,976,191.58  | 6.83%                         |
| Stability of Principal  | \$134,340,372.43 | 19.53%                        |