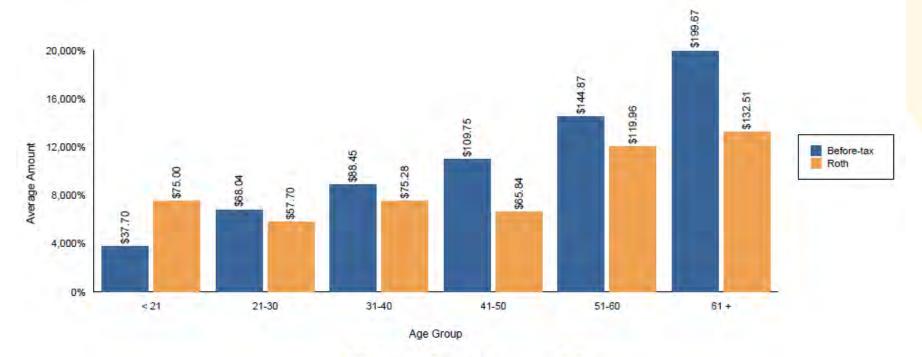

# Average Balances by Age As of September 30, 2022

# Average Contribution Amount

As of September 30, 2022

| Age<br>Group | Before-tax<br>Average \$ | Roth<br>Average \$ |  |  |
|--------------|--------------------------|--------------------|--|--|
| < 21         | \$37.70                  | \$75.00            |  |  |
| 21-30        | \$68,04                  | \$57.70            |  |  |
| 31-40        | \$88.45                  | \$75.28            |  |  |
| 41-50        | \$109.75                 | \$65,84            |  |  |
| 51-60        | \$144.87                 | \$119.96           |  |  |
| 61 +         | \$199.67                 | \$132.51           |  |  |
| Overall      | \$117.50                 | \$83.73            |  |  |