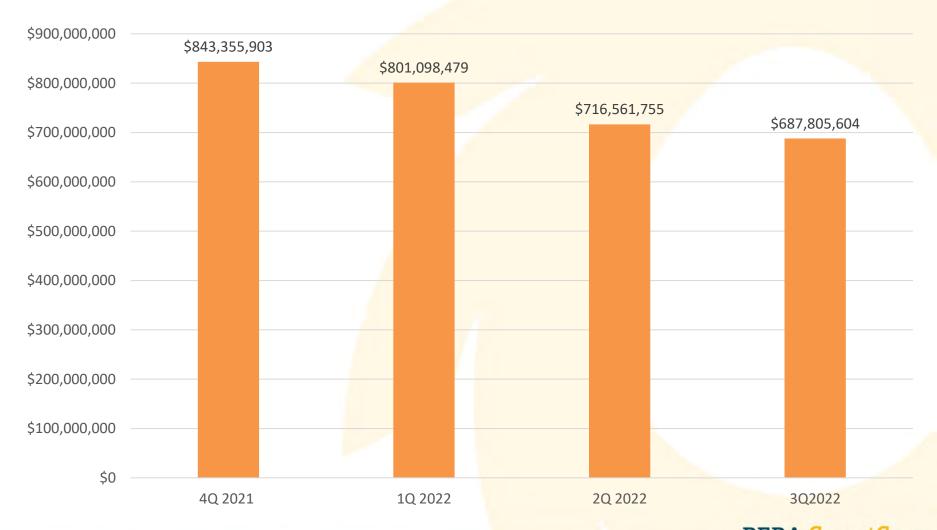

#### Participation Balance Summary

October 1, 2021 – September 30, 2022 (excludes Deemed Loans)

Total Investment Balance:

Total Deemed Loan Fund: \$687,805,603.93 \$3,720,338.55