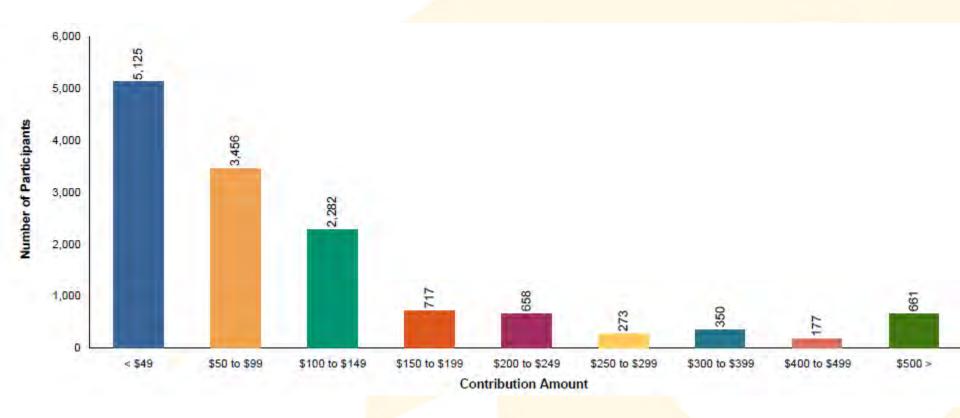

# Average Contribution Amount

As of September 30, 2022

| Age<br>Group | Before-tax<br>Average \$ | Roth<br>Average \$ |  |  |
|--------------|--------------------------|--------------------|--|--|
| < 21         | \$37.70                  | \$75.00            |  |  |
| 21-30        | \$68,04                  | \$57.70            |  |  |
| 31-40        | \$88.45                  | \$75.28            |  |  |
| 41-50        | \$109.75                 | \$65,84            |  |  |
| 51-60        | \$144.87                 | \$119.96           |  |  |
| 61 +         | \$199.67                 | \$132.51           |  |  |
| Overall      | \$117.50                 | \$83.73            |  |  |