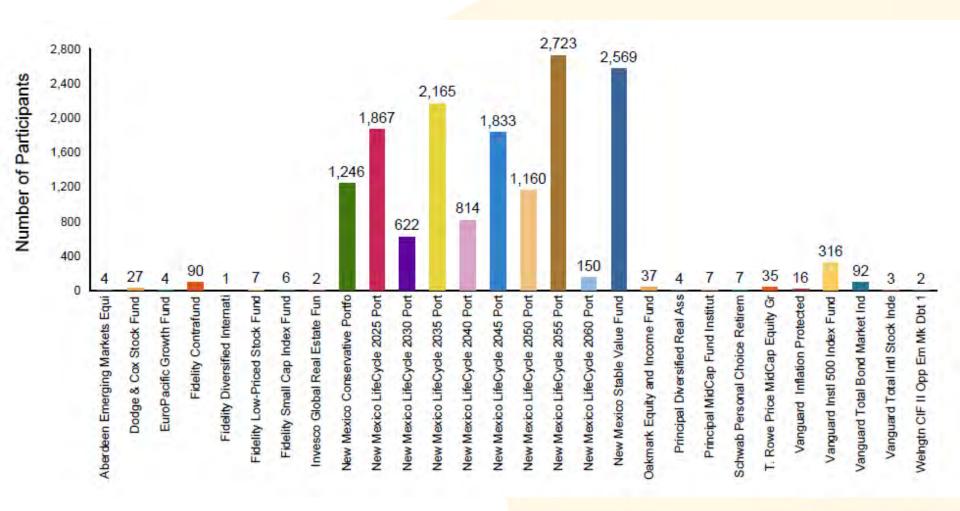

#### Participants with a Balance in a Single Investment

As of September 30, 2022