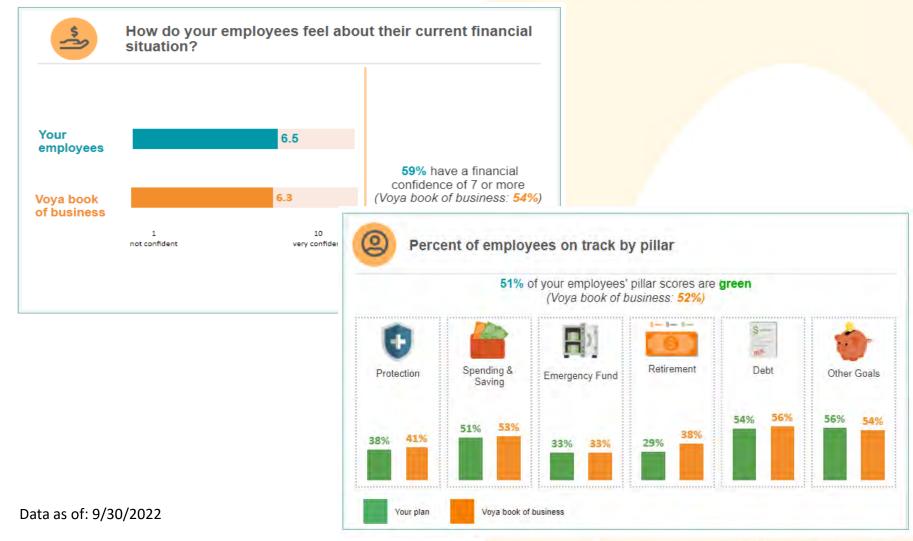

# Digital Engagement Financial Wellness

| Engage                                       | ment              |                   |                          |
|----------------------------------------------|-------------------|-------------------|--------------------------|
|                                              | # of participants | % of participants | Voya Book<br>of Business |
| Started Financial<br>Wellness assessment     | 1,062             |                   |                          |
| Completed assessment and viewed results      | 958               | 90%               | 89%                      |
| Viewed dashboard after completing assessment | 774               | 81%               | 82%                      |

Data as of: 9/30/2022

## Digital Engagement Financial Wellness