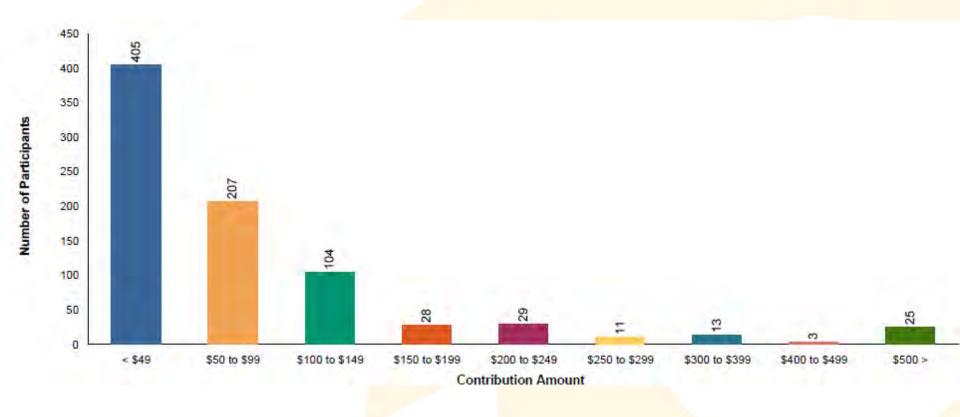

#### PERA SmartSave

Deferred Compensation Plan 🗘



Public Employees Retirement Association of New Mexico

> 3<sup>rd</sup> Quarter 2022 **Plan Service Review**





#### Participation Balance Summary

October 1, 2021 – September 30, 2022 (excludes Deemed Loans)



## Participation Rate Summary





## Enrollment Summary October 1, 2021 - September 30, 2022





# Average Balances by Age As of September 30, 2022





## Number of Participants by Balance

As of September 30, 2022



## Balances by Status As of September 30, 2022 (Deemed Loan Included)





#### Participants with a Balance in a Single Investment

As of September 30, 2022





# Before Tax Contribution Summary

As of September 30, 2022





## Roth Contribution Summary As of September 30, 2022





# Average Contribution Amount

As of September 30, 2022



| Age<br>Group | Before-tax<br>Average \$ | Roth<br>Average \$ |  |  |
|--------------|--------------------------|--------------------|--|--|
| < 21         | \$37.70                  | \$75.00            |  |  |
| 21-30        | \$68,04                  | \$57.70            |  |  |
| 31-40        | \$88.45                  | \$75.28            |  |  |
| 41-50        | \$109.75                 | \$65,84            |  |  |
| 51-60        | \$144.87                 | \$119.96           |  |  |
| 61 +         | \$199.67                 | \$132.51           |  |  |
| Overall      | \$117.50                 | \$83.73            |  |  |



## Balance by Investment As of September 30, 2022

| Investment                     | Investmen