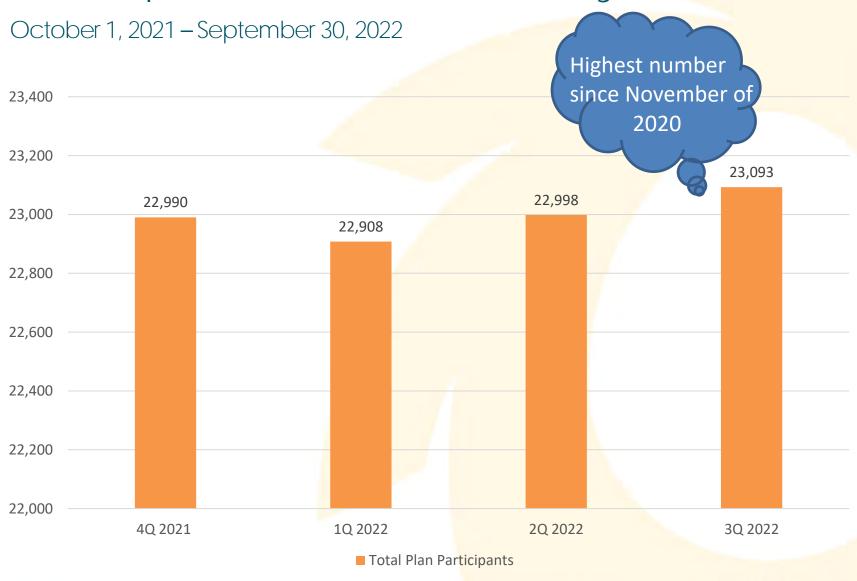

#### PERA SmartSave

Deferred Compensation Plan 🗘



Public Employees Retirement Association of New Mexico

> 3<sup>rd</sup> Quarter 2022 **Plan Service Review**





#### Participation Balance Summary

October 1, 2021 – September 30, 2022 (excludes Deemed Loans)



## Participation Rate Summary





## Enrollment Summary October 1, 2021 - September 30, 2022





# Average Balances by Age As of September 30, 2022





## Number of Participants by Balance

As of September 30, 2022



## Balances by Status As of September 30, 2022 (Deemed Loan Included)





#### Participants with a Balance in a Single Investment

As of September 30, 2022





# Before Tax Contribution Summary

As of September 30, 2022





## Roth Contribution Summary As of September 30, 2022





# Average Contribution Amount

As of September 30, 2022



| Age<br>Group | Before-tax<br>Average \$ | Roth<br>Average \$ |  |  |
|--------------|--------------------------|--------------------|--|--|
| < 21         | \$37.70                  | \$75.00            |  |  |
| 21-30        | \$68,04                  | \$57.70