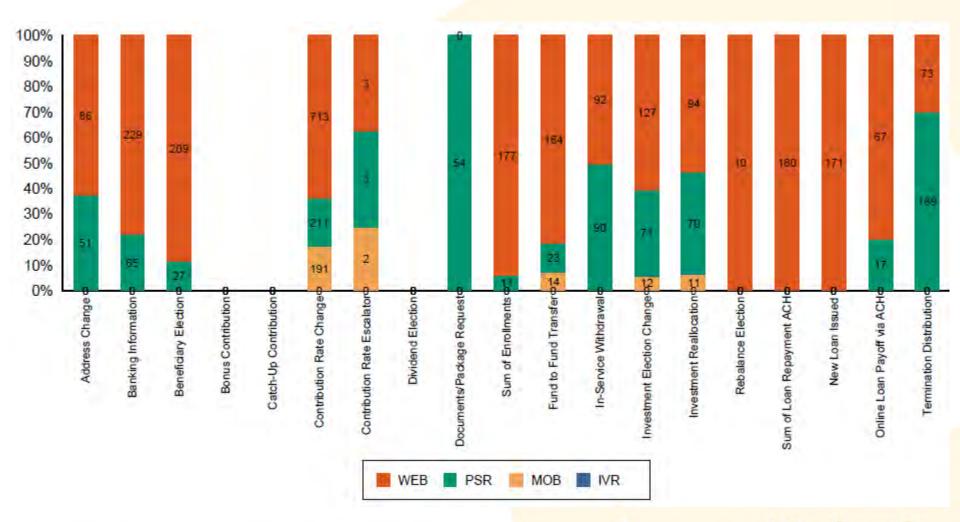

### Paperless Transactions by Channel

### Paperless Transactions Volume

July 1, 2022 - September 30, 2022

| Paperless Transaction Description | Transaction Volume |
|-----------------------------------|--------------------|
| Address Change                    | 137                |
| Banking Information               | 294                |
| Beneficiary Election              | 236                |
| Bonus Contribution                | 0                  |
| Catch-up Contribution             | 0                  |
| Contribution Rate Change          | 1,115              |
| Contribution Rate Escalator       | 8                  |
| Dividend Election                 | 0                  |
| Document/Package Request          | 54                 |
| Fund to Fund Transfer             | 201                |
| In-service Withdrawal             | 182                |
| Investment Election Change        | 210                |
| Investment Reallocation           | 175                |
| Rebalance Election                | 10                 |
| Loan Repayment ACH Election       | 180                |
| New Loans Issued                  | 171                |
| Online Loan Payoff via ACH        | 84                 |
| Termination Distribution          | 242                |