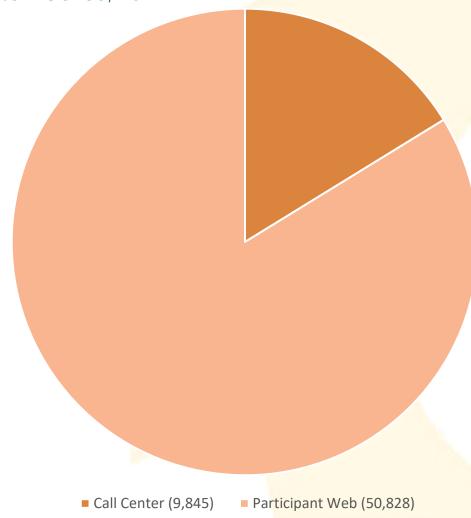

|                          | Los Lunas   | Lium     | 2                      | 1       |
| 09/30/2022         | PERA                                                  |                          | Albuquerque | Lium     | 2                      | 1       |
| 09/30/2022         | PERA                                                  |                          | Albuquerque | Lium     | 2                      | 1       |
| 09/30/2022         | City of Albuquerque                                   |                          | Albuquerque | Lium     | 2                      | 1       |
| 09/30/2022         | Department of Public Safety                           | State Police             | Albuquerque | Lium     | 2                      | 1       |





### Participant Contact Summary





### Call Center Activity July 1, 2022 - September 30, 2022



|                | Call<br>Volume | Average Speed of Answer (Seconds) | Average Call<br>Length<br>(Minutes) | Number of<br>Abandoned<br>Calls | Percentage of<br>Abandoned<br>Calls |
|----------------|----------------|-----------------------------------|-------------------------------------|---------------------------------|-------------------------------------|
| July 2022      | 956            | 4                                 | 6:92                                | 3                               | 0.00%                               |
| August 2022    | 1,472          | 14                                | 6:95                                | 10                              | 0.01%                               |
| Sept