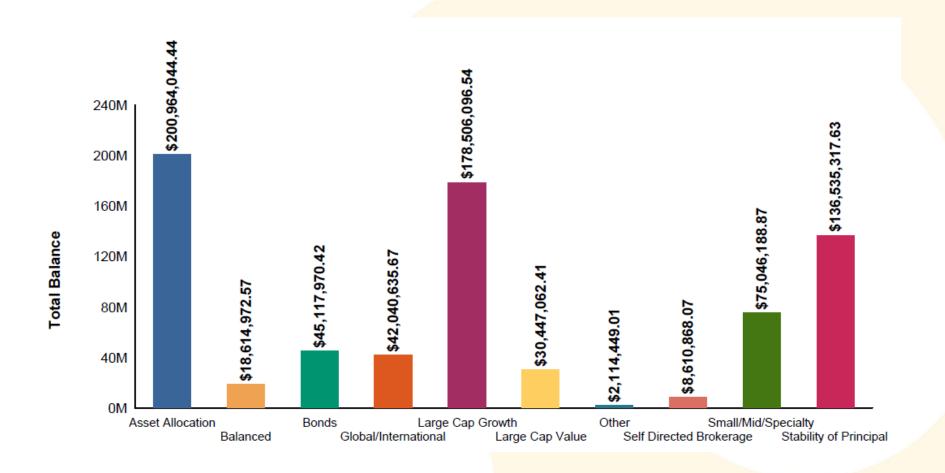

### Balance by Investment As of December 31, 2020

|                                |                         |              | Average      |               |                  |
|--------------------------------|-------------------------|--------------|--------------|---------------|------------------|
|                                |                         | Number of    | Participant  | Percentage of | Investment       |
| Investment                     | Investment Category     | Participants | Balance      | Plan Assets   | Balance          |
| Vanguard Insti 500 Index Fund  | Large Cap Growth        | 4,234        | \$26,883.70  | 15.42%        | \$113,825,600.08 |
| Vanguard Inflation Protected   | Bonds                   | 898          | \$10,430.68  | 1.27%         | \$9,366,749.10   |
| EuroPacific Growth Fund        | Global/International    | 1,026        | \$10,885.64  | 1.51%         | \$11,168,667.22  |
| Invesco Global Real Estate Fun | Small/Mid/Specialty     | 328          | \$4,430.79   | 0.20%         | \$1,453,297.98   |
| Principal MidCap Fund Institut | Small/Mid/Specialty     | 1,237        | \$13,500.59  | 2.26%         | \$16,700,231.81  |
| Dodge & Cox Stock Fund         | Large Cap Value         | 2,003        | \$15,200.73  | 4.13%         | \$30,447,062.41  |
| Principal Diversified Real Ass | Small/Mid/Specialty     | 102          | \$3,866.30   | 0.05%         | \$394,362.31     |
| T. Rowe Price MidCap Equity Gr | Small/Mid/Specialty     | 2,381        | \$15,095.67  | 4.87%         | \$35,942,793.69  |
| Oakmark Equity and Income Fund | Balanced                | 1,478        | \$12,594.70  | 2.52%         | \$18,614,972.57  |
| Vanguard Total Bond Market Ind | Bonds                   | 2,503        | \$14,283.35  | 4.84%         | \$35,751,221.32  |
| Aberdeen Emerging Markets Equi | Global/International    | 378          | \$6,992.34   | 0.36%         | \$2,643,106.07   |
| DFA U.S. Small Cap Portfolio   | Small/Mid/Specialty     | 2,131        | \$5,720.58   | 1.65%         | \$12,190,549.38  |
| Vanguard Total Intl Stock Inde | Global/International    | 1,556        | \$10,273.68  | 2.17%         | \$15,985,852.33  |
| New Mexico Conservative Portfo | Asset Allocation        | 2,079        | \$22,737.56  | 6.41%         | \$47,271,388.99  |
| New Mexico LifeCycle 2025 Port | Asset Allocation        | 2,766        | \$20,674.83  | 7.75%         | \$57,186,585.88  |
| New Mexico LifeCycle 2030 Port | Asset Allocation        | 712          | \$11,447.47  | 1.10%         | \$8,150,599.22   |
| New Mexico LifeCycle 2035 Port | Asset Allocation        | 2,775        | \$14,073.63  | 5.29%         | \$39,054,314.66  |
| New Mexico LifeCycle 2040 Port | Asset Allocation        | 899          | \$7,206.93   | 0.88%         | \$6,479,029.56   |
| New Mexico LifeCycle 2045 Port | Asset Allocation        | 2,241        | \$10,302.99  | 3.13%         | \$23,089,011.71  |
| New Mexico LifeCycle 2050 Port | Asset Allocation        | 1,172        | \$4,702.39   | 0.75%         | \$5,511,200.66   |
| New Mexico LifeCycle 2055 Port | Asset Allocation        | 2,962        | \$4,801.46   | 1.93%         | \$14,221,913.76  |
| New Mexico Stable Value Fund   | Stability of Principal  | 5,724        | \$23,853.13  | 18.50%        | \$136,535,317.63 |
| Fidelity Low-Priced Stock Fund | Small/Mid/Specialty     | 927          | \$9,023.68   | 1.13%         | \$8,364,953.70   |
| Fidelity Contrafund            | Lap Cap Growth          | 2,364        | \$27,360.62  | 8.76%         | \$64,680,496.46  |
| Fidelity Diversified Internati | Global/International    | 1,256        | \$9,747.62   | 1.66%         | \$12,243,010.05  |
| Schwab Personal Choice Retirem | Self Directed Brokerage | 68           | \$126,630.41 | 1.17%         | \$8,610,868.07   |
| LOAN FUND                      | Loan Fund               | 2,193        | \$5,293.96   | 1.57%         | \$11,609,645.05  |
| Weingtn CIF II Opp Em Mk Dbt 1 | Bonds                   | 305          | \$6,932.62   | 0.29%         | \$2,114,449.01   |

**Total Investment Balance:** 

\$749,607,250.68

**Total Deemed Loan Fund:** 

\$2,973,556.49