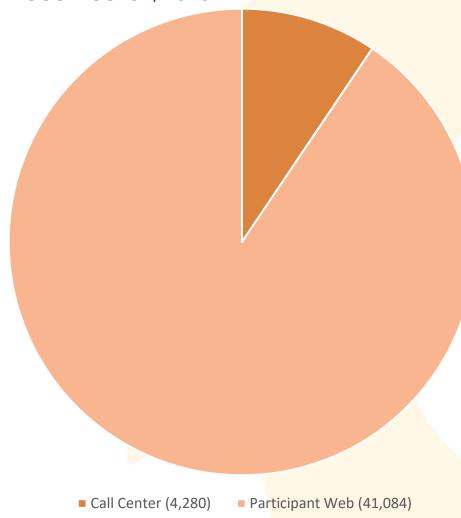

### Participant Engagement

49% of Plan participants have engaged (calls, mobile, web)
42% of Plan participants have digitally engaged