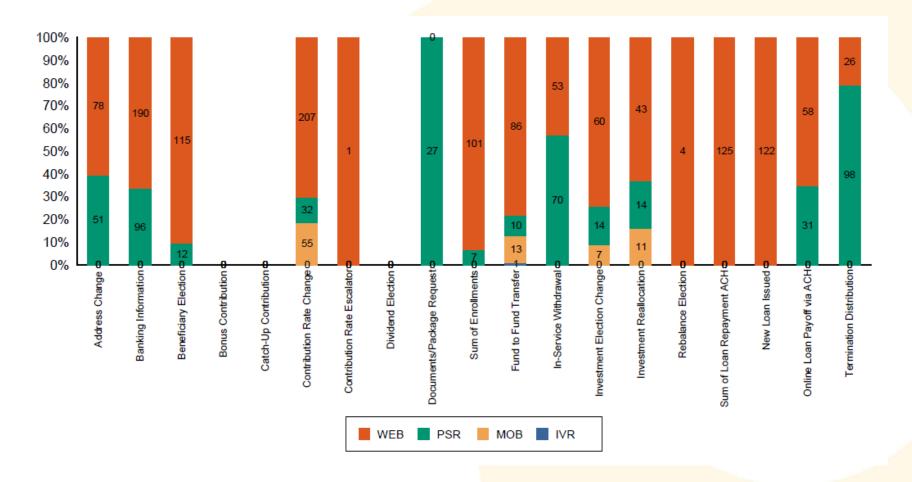

-----------------------------------|-------------------------------------|---------------------------------|-------------------------------------|
| October 2020  | 1,442          | 2                                 | 8.68                                | 0                               | .00%                                |
| November 2020 | 1,533          | 9                                 | 7.47                                | 12                              | .01%                                |
| December 2020 | 1,305          | 147                               | 7.17                                | 96                              | .07%                                |



## Participant Web Activity October 1, 2020 - December 31, 2020





## Paperless Transactions by Channel





## Paperless Transactions Volume

| Paperless Transaction Description | Transaction Volume |
|-----------------------------------|--------------------|
| Address Change                    | 129                |
| Banking Information               | 286                |
| Beneficiary Election              | 127                |
| Bonus Contribution                | 0                  |
| Catch-up Contribution             | 0                  |
| Contribution Rate Change          | 294                |
| Contribution Rate Escalator       | 1                  |
| Dividend Election                 | 0                  |
| Document/Package Request          | 27                 |
| Fund to Fund Transfer             | 110                |
| In-service Withdrawal             | 123