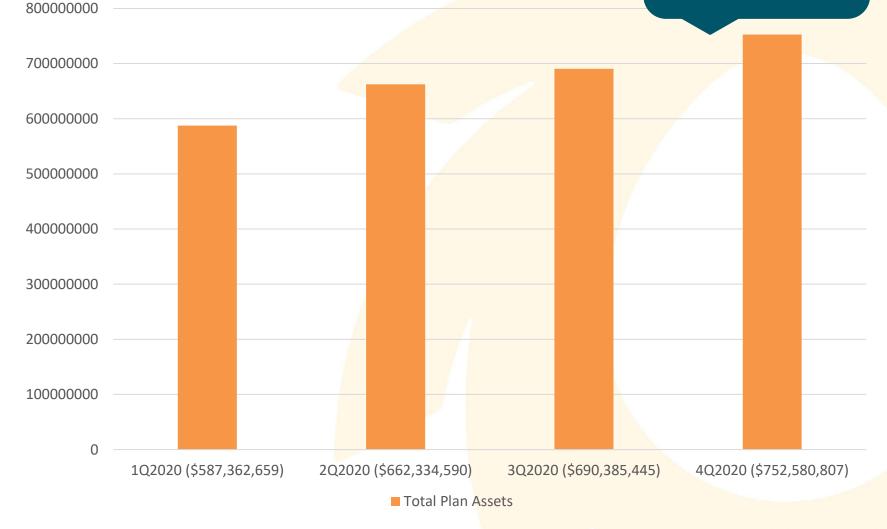

### Participation Balance Summary

January 1, 2020 - December 31, 2020 (Includes Deemed Loans)

Total plan assets grew by over 11% in 2020 despite \$10 million in outgoing assets due to CARES Act provisions