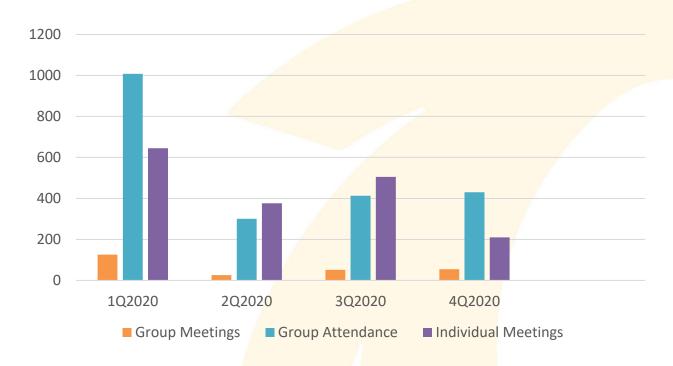

### Outreach Meeting Activity

|                     | 1Q2020 | 2Q2020 | 3Q2020 | 4Q2020 |
|---------------------|--------|--------|--------|--------|
| Group Meetings      | 126    | 26     | 52     | 55     |
| Group Attendees     | 1,008  | 301    | 413    | 430    |
| Individual Meetings | 645    | 376    | 505    | 210    |