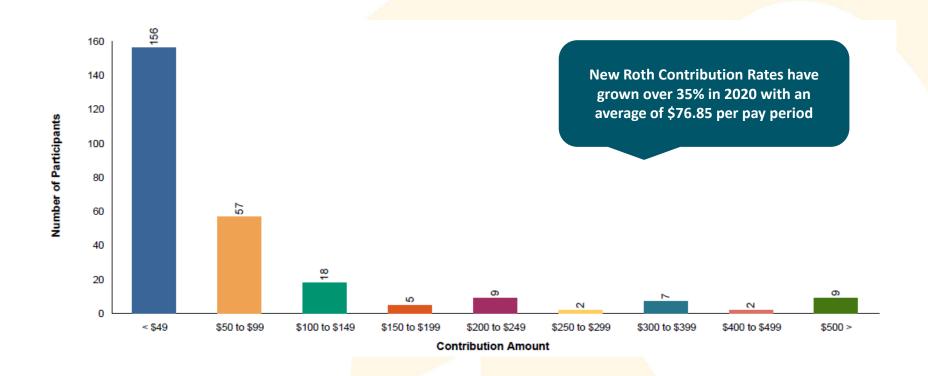

### PERA SmartSave

Deferred Compensation Plan 🤷



# **Public Employees** Retirement Association of **New Mexico**

4Q2020 **Plan Service Review** 





### Participation Balance Summary

January 1, 2020 - December 31, 2020 (Includes Deemed Loans)

Total plan assets grew by over 11% in 2020 despite \$10 million in outgoing assets due to CARES Act provisions





### Participation Rate Summary





# Average Balances by Age As of December 31, 2020





## Balances by Status As of December 31, 2020 (Deemed Loan Included)





### Participants with a Balance in a Single Investment

As of December 31, 2020





### Before Tax Contribution Summary

As of December 31, 2020





### Roth Contribution Summary As of December 31, 2020





### Average Contribution Amount

As of December 31, 2020



| Age<br>Group | Before-tax Average \$ | Roth<br>Average \$ |
|--------------|-----------------------|--------------------|
| < 21         | \$42.48               | \$0.00             |
| 21-30        | \$62.93               | \$71.26            |
| 31-40        | \$80.15               | \$54.28            |
| 41-50        | \$99.16               | \$90.51            |
| 51-60        | \$127.53              | \$99.43            |
| 61 +         | \$183.50              | \$67.26            |
| Overall      | \$104.42              | \$76.85            |



### Balance by Investment As of December 31, 2020

|                                |                         |              | Average      |               |