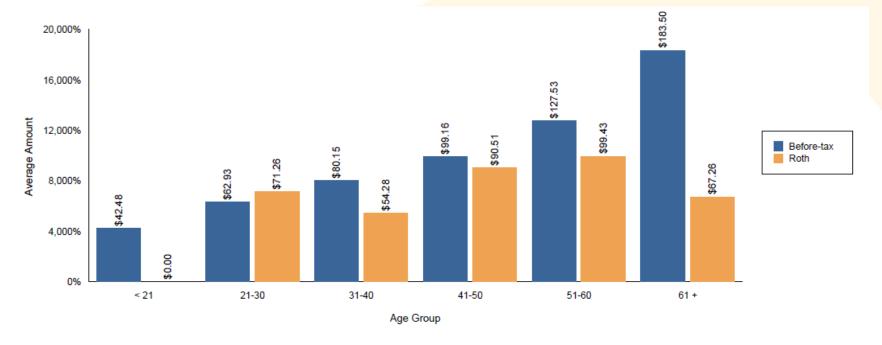

### Average Contribution Amount

As of December 31, 2020

| Age<br>Group | Before-tax Average \$ | Roth<br>Average \$ |
|--------------|-----------------------|--------------------|
| < 21         | \$42.48               | \$0.00             |
| 21-30        | \$62.93               | \$71.26            |
| 31-40        | \$80.15               | \$54.28            |
| 41-50        | \$99.16               | \$90.51            |
| 51-60        | \$127.53              | \$99.43            |
| 61 +         | \$183.50              | \$67.26            |
| Overall      | \$104.42              | \$76.85            |