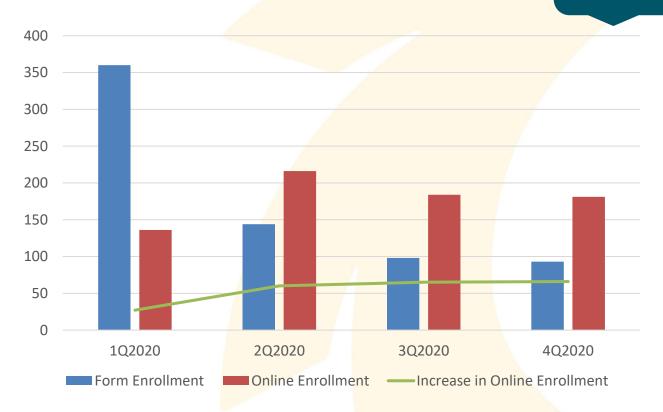

alator       | 1                  |
| Dividend Election                 | 0                  |
| Document/Package Request          | 27                 |
| Fund to Fund Transfer             | 110                |
| In-service Withdrawal             | 123                |
| Investment Election Change        | 81                 |
| Investment Reallocation           | 68                 |
| Rebalance Election                | 4                  |
| Loan Repayment ACH Election       | 125                |
| New Loans Issued                  | 122                |
| Online Loan Payoff via ACH        | 89                 |
| Termination Distribution          | 124                |



### Enrollment Summary October 1, 2020 - December 31, 2020

Online enrollment has increased to 66% during 2020





## Transaction Processed Summary

| Transactions                          | Transaction Volume |
|---------------------------------------|--------------------|
| Contributions                         | 94,055             |
| Rebalance Transfers                   | 60                 |
| Loan Repayment                        | 6,324              |
| Loans Re-amortized                    | 17                 |
| Dividend Pass-Throughs                | 0                  |
| Dividend Reinvestments                | 13,026             |
| Fee Deductions                        | 24,827             |
| Installment Distributions via Check   | 84                 |
| Installment Distributions via ACH     | 898                |
| Forced Deminimus Distributions        | 0                  |
| Requ