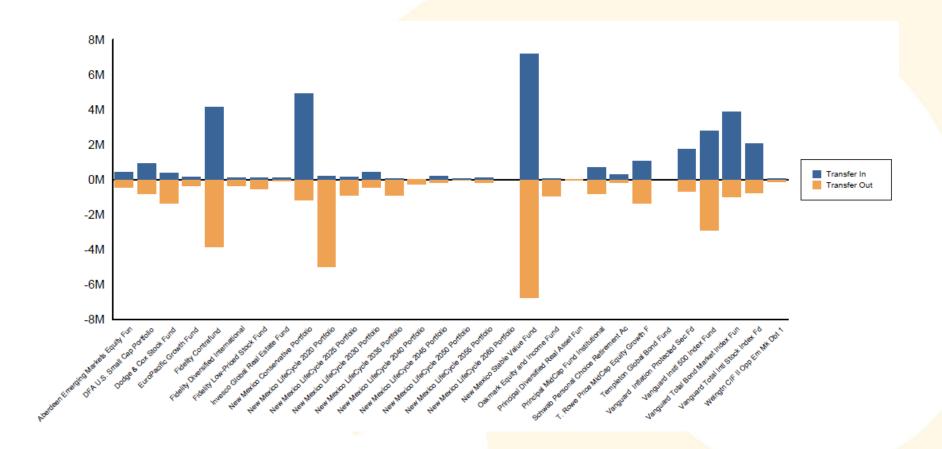

Asset Class             | Balance          | Total Assets  |
| Asset Allocation        | \$200,964,044.44 | 27.23%        |
| Balanced                | \$18,614,972.57  | 2.52%         |
| Bonds                   | \$45,117,970.42  | 6.11%         |
| Global/International    | \$42,040,635.67  | 5.70%         |
| Large Cap Growth        | \$178,506,096.54 | 24.19%        |
| Large Cap Value         | \$30,447,062.41  | 4.13%         |
| Other                   | \$2,114,449.01   | 0.29%         |
| Self Directed Brokerage | \$8,610,868.07   | 1.17%         |
| Small/Mid/Specialty     | \$75,046,188.87  | 10.17%        |
| Stability of Principal  | \$136,535,317.63 | 18.50%        |



#### Asset Class Balances by Age Group

As of December 31, 2020





## Transfer Activity by Investment





## Transfer Activity by Investment

| Investment Name                      | Transfers In    | Transfers Out     | Net             |
|--------------------------------------|-----------------|-------------------|-----------------|
| Aberdeen Emerging Markets Equity Fun | \$428,253.14    | (\$455,961.35)    | -\$27,708.21    |
| DFA U.S. Small Cap Portfolio         | \$940,479.66    | (\$818,709.10)    | \$121,770.56    |
| Dodge & Cox Stock Fund               | \$369,648.14    | (\$1,331,872.57)  | -\$962,224.43   |
| EuroPacific Growth Fund              | \$166,101.12    | (\$328,749.28)    | -\$162,648.16   |
| Fidelity Contrafund                  | \$4,146,349.01  | (\$3,853,801.76)  | \$292,547.25    |
| Fidelity Diversified International   | \$102,169.69    | (\$373,138.46)    | -\