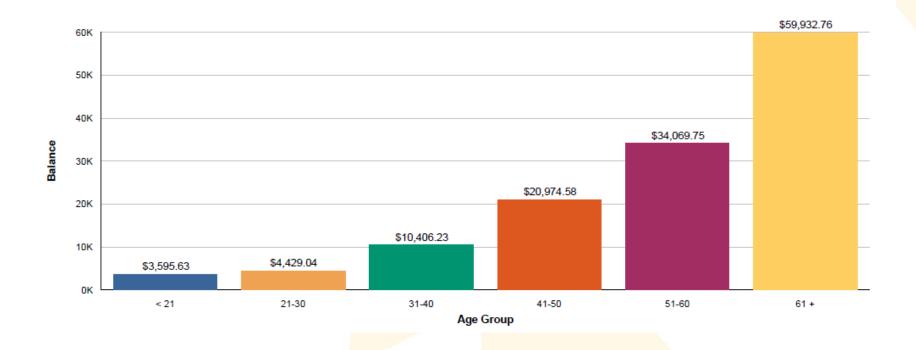

### PERA SmartSave

Deferred Compensation Plan 🤷



# **Public Employees** Retirement Association of **New Mexico**

4Q2020 **Plan Service Review** 





### Participation Balance Summary

January 1, 2020 - December 31, 2020 (Includes Deemed Loans)

Total plan assets grew by over 11% in 2020 despite \$10 million in outgoing assets due to CARES Act provisions





### Participation Rate Summary





# Average Balances by Age As of December 31, 2020





## Balances by Status As of December 31, 2020 (Deemed Loan Included)





### Participants with a Balance in a Single Investment

As of December 31, 2020





### Before Tax Contribution Summary

As of December 31, 2020





### Roth Contribution Summary As of December 31, 2020





### Average Contribution Amount

As of December 31, 2020



| Age<br>Group | Before-tax Average \$ | Roth<br>Average \$ |
|--------------|-----------------------|--------------------|
| < 21         | \$42.48               | \$0.00             |
| 21-30        | \$62.93               | \$71.26            |
| 31-40        | \$80.15               | \$54.28            |
| 41-50        | \$99.16               | \$90.51            |
| 51-60        | \$127.53              | \$99.43            |
| 61 +         | \