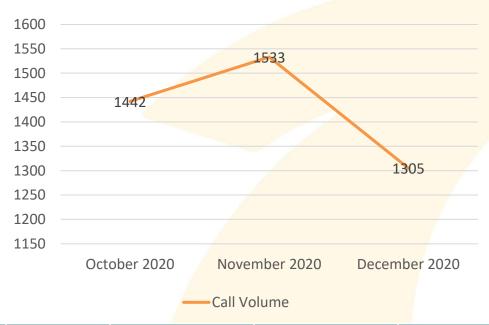

### Participant Engagement

49% of Plan participants have engaged (calls, mobile, web)
42% of Plan participants have digitally engaged