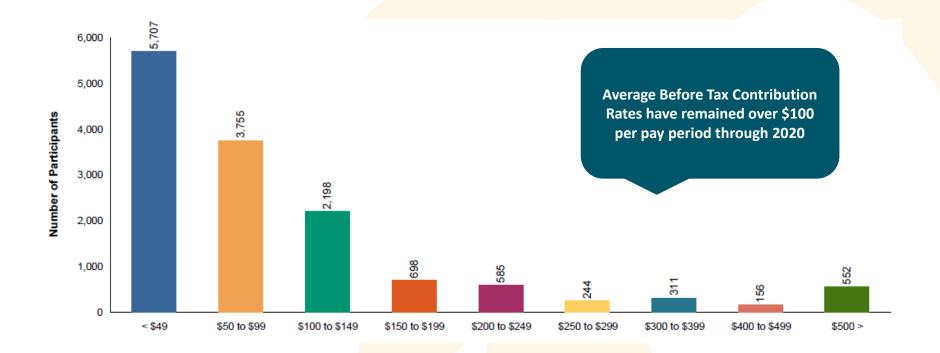

### PERA SmartSave

Deferred Compensation Plan 🤷



# **Public Employees** Retirement Association of **New Mexico**

4Q2020 **Plan Service Review** 





### Participation Balance Summary

January 1, 2020 - December 31, 2020 (Includes Deemed Loans)

Total plan assets grew by over 11% in 2020 despite \$10 million in outgoing assets due to CARES Act provisions





### Participation Rate Summary





# Average Balances by Age As of December 31, 2020





## Balances by Status As of December 31, 2020 (Deemed Loan Included)





### Participants with a Balance in a Single Investment

As of December 31, 2020





### Before Tax Contribution Summary

As of December 31, 2020





### Roth Contribution Summary As of December 31, 2020





### Average Contribution Amount

As of December 31, 2020



| Age<br>Group | Before-tax Average \$ | Roth<br>Average \$ |
|--------------|-----------------------|--------------------|
| < 21         | \$42.48               | \$0.00             |
| 21-30        | \$62.93               | \$71.26            |
| 31-40        | \$80.15               | \$54.28            |
| 41-50        | \$99.16               | \$90.51            |
| 51-60        | \$127.53              | \$99.43            |
| 61 +         | \$183.50              | \$67.26            |
| Overall      | \$104.42              | \$76.85            |



### Balance by Investment As of December 31, 2020

|                                |                         |