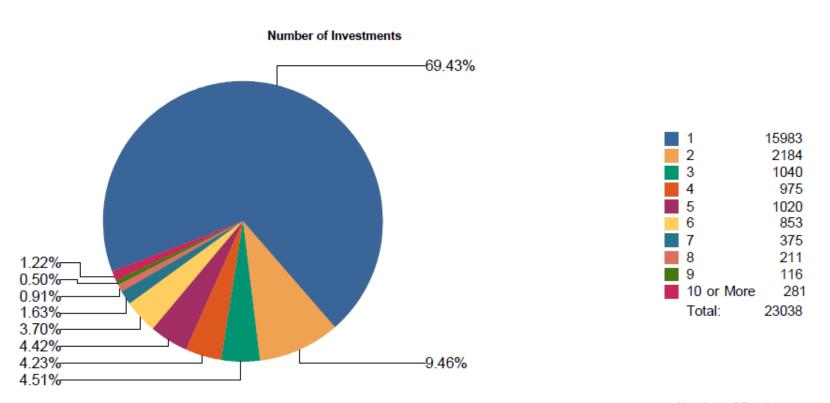

Contrafund            | Lap Cap Growth          | 2,364        | \$27,360.62  | 8.76%         | \$64,680,496.46  |
| Fidelity Diversified Internati | Global/International    | 1,256        | \$9,747.62   | 1.66%         | \$12,243,010.05  |
| Schwab Personal Choice Retirem | Self Directed Brokerage | 68           | \$126,630.41 | 1.17%         | \$8,610,868.07   |
| LOAN FUND                      | Loan Fund               | 2,193        | \$5,293.96   | 1.57%         | \$11,609,645.05  |
| Weingtn CIF II Opp Em Mk Dbt 1 | Bonds                   | 305          | \$6,932.62   | 0.29%         | \$2,114,449.01   |

**Total Investment Balance:** 

\$749,607,250.68

**Total Deemed Loan Fund:** 

\$2,973,556.49



### Participants with Balance by Number of Investments

As of December 31, 2020



**Number of Participants** 





### Participant Engagement

49% of Plan participants have engaged (calls, mobile, web)
42% of Plan participants have digitally engaged





### Digital Engagement myOrangeMoney

#### myOrangeMoney Engagement

| Unique Participant Activity Pa            | articipants |     |
|-------------------------------------------|-------------|-----|
| Logged in with access to myOrangeMoney    | 10,720      |     |
| Viewed myOrangeMoney                      | 10,113      | 94% |
| Engaged and interacted with myOrangeMoney | 4,640       | 46% |
| Took action after using myOrangeMoney     | 565         | 12% |



#### **12**% of participants took action after using *myOrangeMoney*

463 participants are saving an average of \$55 more per pay period (from \$102 to \$158