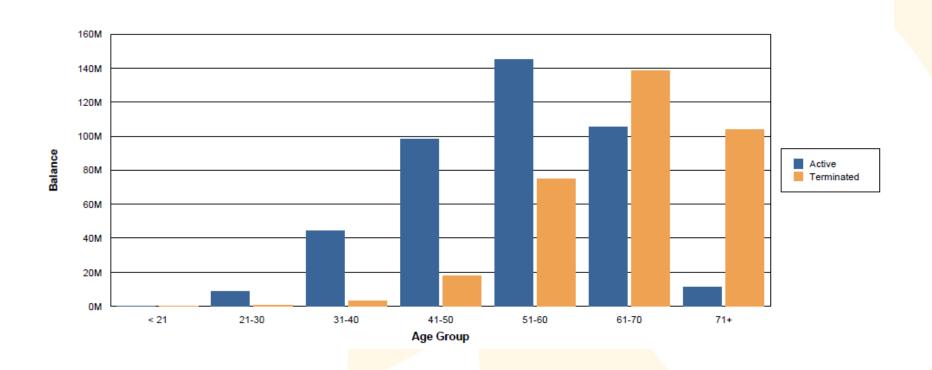

### PERA SmartSave

Deferred Compensation Plan 🤷



# **Public Employees** Retirement Association of **New Mexico**

4Q2020 **Plan Service Review** 





### Participation Balance Summary

January 1, 2020 - December 31, 2020 (Includes Deemed Loans)

Total plan assets grew by over 11% in 2020 despite \$10 million in outgoing assets due to CARES Act provisions





### Participation Rate Summary





# Average Balances by Age As of December 31, 2020





## Balances by Status As of December 31, 2020 (Deemed Loan Included)





### Participants with a Balance in a Single Investment

As of December 31, 2020





### Before Tax Contribution Summary

As of December 31, 2020





### Roth Contribution Summary As of December 31, 2020





### Average Contribution Amount

As of December 31, 2020



| Age<br>Group | Before-tax Average \$ | Roth<br>Average \$ |
|--------------|-----------------------|--------------------|
| < 21         | \$42.48               | \$0.00             |
| 21-30        | \$62.93               | \$71.26            |
| 31-40        | \$80.15               | \$54.28            |
| 41-50        | \$99.16               | \$90.51            |
| 51-60        | \$127.53              | \$99.43            |
| 61 +         | \$183.50              | \$67.26            |
| Overall      | \$104.42