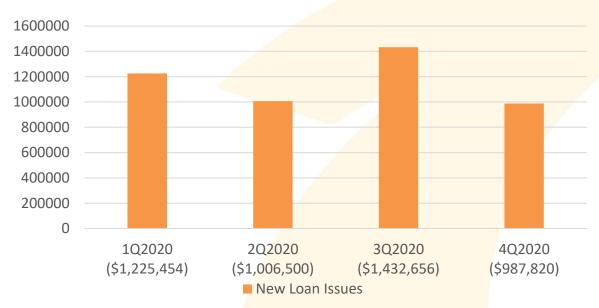

### Participation Balance Summary

January 1, 2020 - December 31, 2020 (Includes Deemed Loans)

Total plan assets grew by over 11% in 2020 despite \$10 million in outgoing assets due to CARES Act provisions