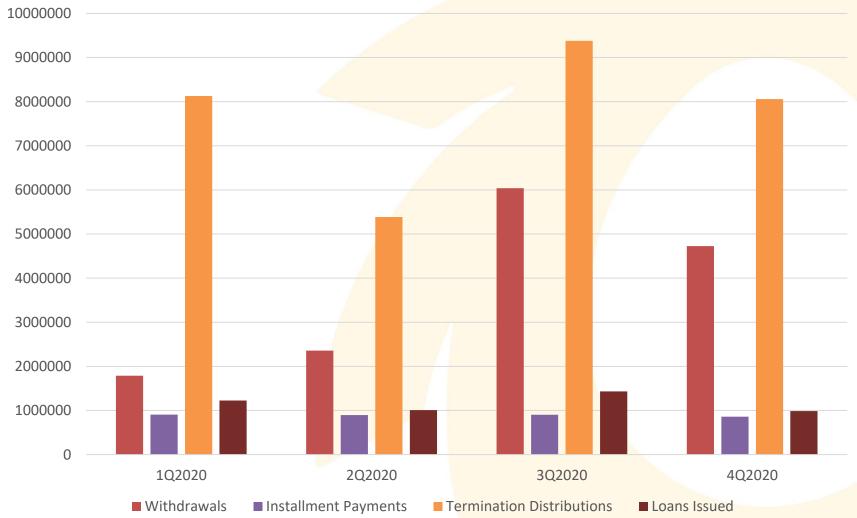

### Participation Balance Summary

January 1, 2020 - December 31, 2020 (Includes Deemed Loans)

Total plan assets grew by over 11% in 2020 despite \$10 million in outgoing assets due to CARES Act provisions