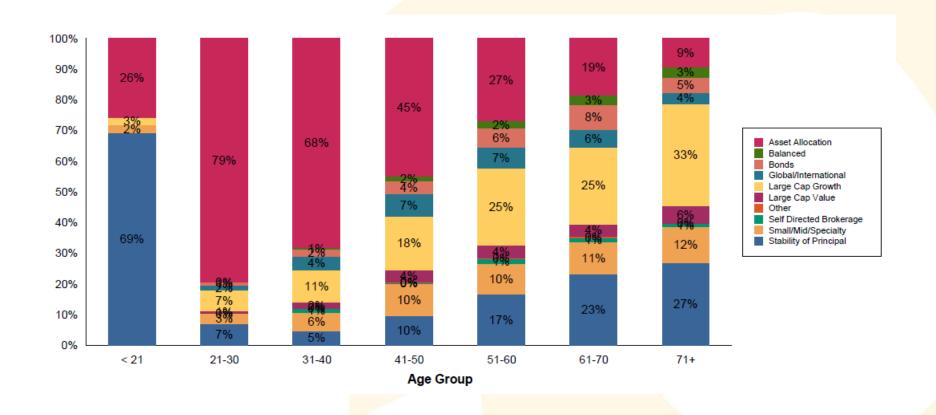

--|------------------|---------------|
| Asset Class             | Balance          | Total Assets  |
| Asset Allocation        | \$200,964,044.44 | 27.23%        |
| Balanced                | \$18,614,972.57  | 2.52%         |
| Bonds                   | \$45,117,970.42  | 6.11%         |
| Global/International    | \$42,040,635.67  | 5.70%         |
| Large Cap Growth        | \$178,506,096.54 | 24.19%        |
| Large Cap Value         | \$30,447,062.41  | 4.13%         |
| Other                   | \$2,114,449.01   | 0.29%         |
| Self Directed Brokerage | \$8,610,868.07   | 1.17%         |
| Small/Mid/Specialty     | \$75,046,188.87  | 10.17%        |
| Stability of Principal  | \$136,535,317.63 | 18.50%        |



#### Asset Class Balances by Age Group

As of December 31, 2020





## Transfer Activity by Investment





## Transfer Activity by Investment

| Investment Name                      | Transfers In    | Transfers Out     | Net             |
|--------------------------------------|-----------------|-------------------|-----------------|
| Aberdeen Emerging Markets Equity Fun | \$428,253.14    | (\$455,961.35)    | -\$27,708.21    |
| DFA U.S. Small Cap Portfolio         | \$940,479.66    | (\$818,709.10)    | \$121,770.56    |
| Dodge & Cox Stock Fund               | \$369,648.14    | (\$1,331,872.57)  | -\$962,224.43   |
| EuroPacific Growth Fund              | \$166,101.12    | (\$328,749.28)    | -\$162,648.16   |
| Fidelity Contrafund                  | \$4,146,349.01  | (\$3,853,801.76)  | \$292,547.25    |
| Fidelity Diversified International   |