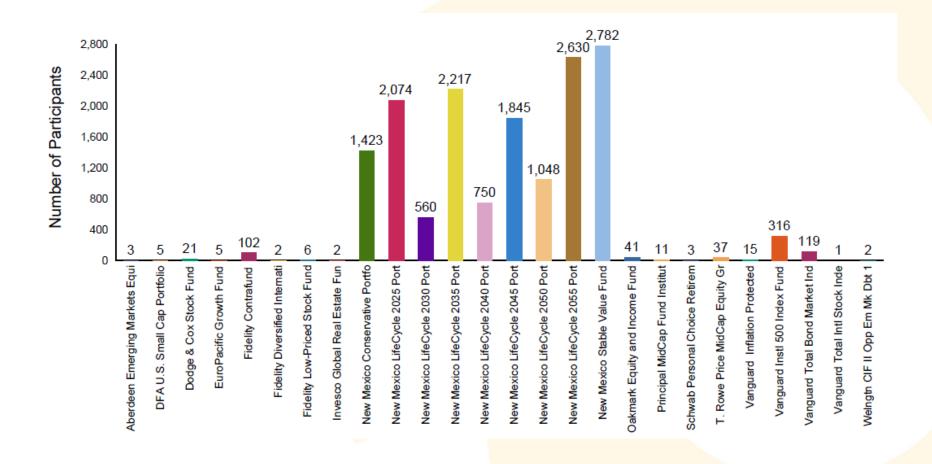

### PERA SmartSave

Deferred Compensation Plan 🤷



# **Public Employees** Retirement Association of **New Mexico**

4Q2020 **Plan Service Review** 





### Participation Balance Summary

January 1, 2020 - December 31, 2020 (Includes Deemed Loans)

Total plan assets grew by over 11% in 2020 despite \$10 million in outgoing assets due to CARES Act provisions





### Participation Rate Summary





# Average Balances by Age As of December 31, 2020





## Balances by Status As of December 31, 2020 (Deemed Loan Included)





### Participants with a Balance in a Single Investment

As of December 31, 2020





### Before Tax Contribution Summary

As of December 31, 2020





### Roth Contribution Summary As of December 31, 2020





### Average Contribution Amount

As of December 31, 2020



| Age<br>Group | Before-tax Average \$ | Roth<br>Average \$ |
|--------------|-----------------------|--------------------|
| < 21         | \$42.48               | \$0.00             |
| 21-30        | \$62.93               | \$71.26            |
| 31-40        | \$80.15               | \$54.28            |
| 41-50        | \$99.16               | \$90.51            |
| 51-60        | \$127.53              | \$99.43            |
| 61 +         | \$183.50              | \$67.26            |
| Overall      | \$104.42              | \$76.85            |



### Balance by Investment As of December 31, 2020