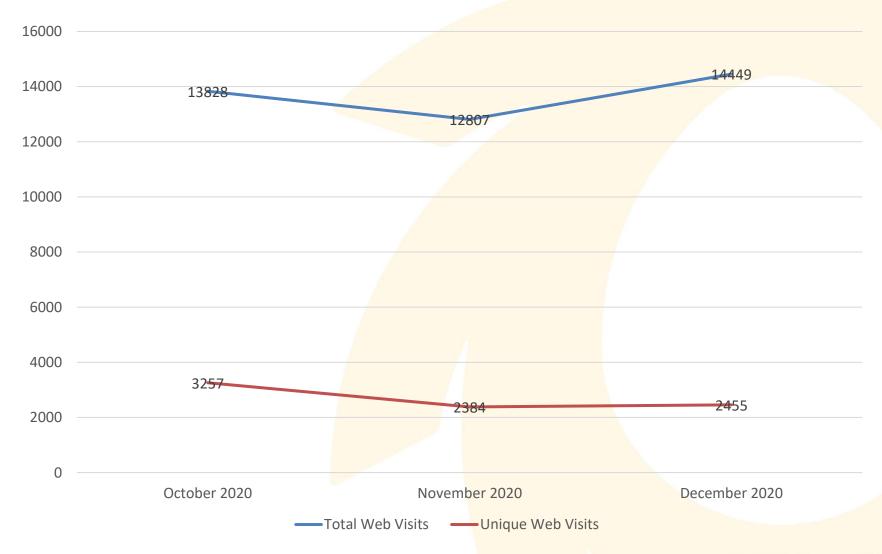

### Participant Engagement

49% of Plan participants have engaged (calls, mobile, web)
42% of Plan participants have digitally engaged