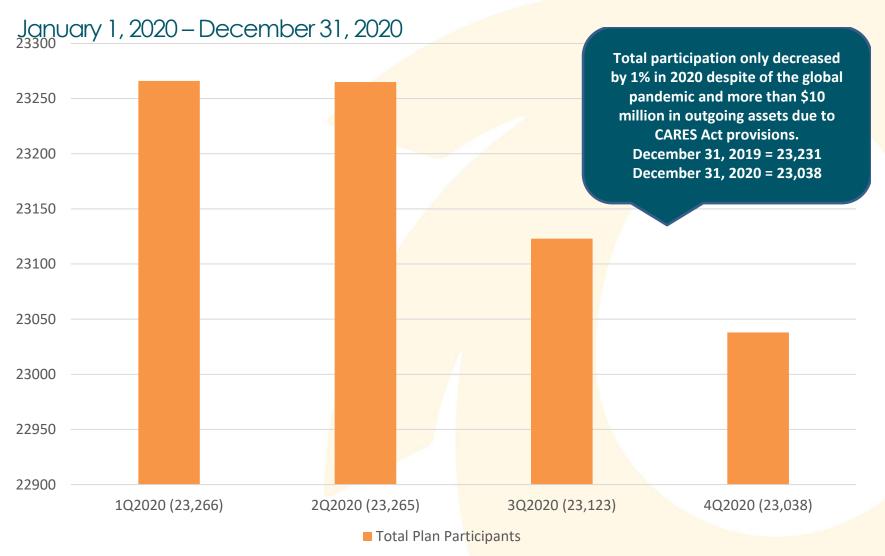

### PERA SmartSave

Deferred Compensation Plan 🤷



# **Public Employees** Retirement Association of **New Mexico**

4Q2020 **Plan Service Review** 





### Participation Balance Summary

January 1, 2020 - December 31, 2020 (Includes Deemed Loans)

Total plan assets grew by over 11% in 2020 despite \$10 million in outgoing assets due to CARES Act provisions





### Participation Rate Summary





# Average Balances by Age As of December 31, 2020





## Balances by Status As of December 31, 2020 (Deemed Loan Included)





### Participants with a Balance in a Single Investment

As of December 31, 2020





### Before Tax Contribution Summary

As of December 31, 2020





### Roth Contribution Summary As of December 31, 2020





### Average Contribution Amount

As of December 31, 2020



| Age<br>Group | Before-tax Average \$ | Roth<br>Average \$ |
|--------------|-----------------------|--------------------|
| < 21         | \$42.48               | \$0.00             |
| 21-30        | \$62.93               | \$71.26            |
| 31-40        | \$80.15               | \$54.28            |
| 41-50        | \$99.16               | \$90.51            |
| 51-60        | \$127.53