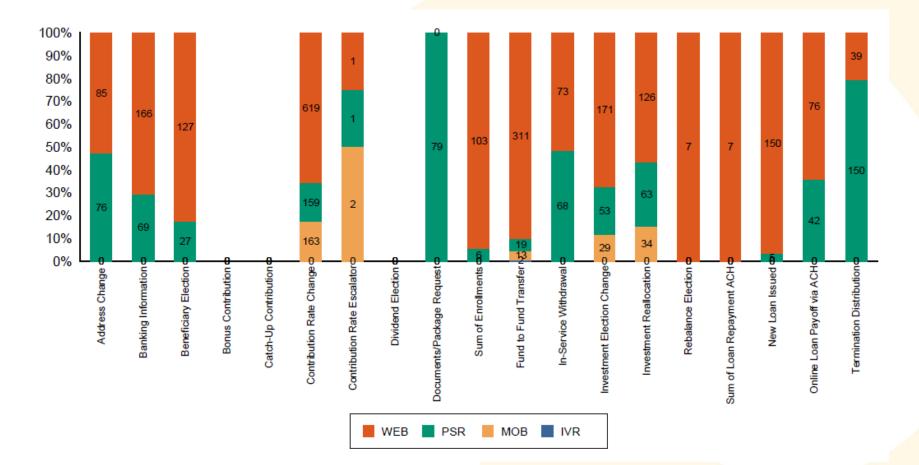

### Participants with a Balance in a Single Investment

### As of September 30, 2020