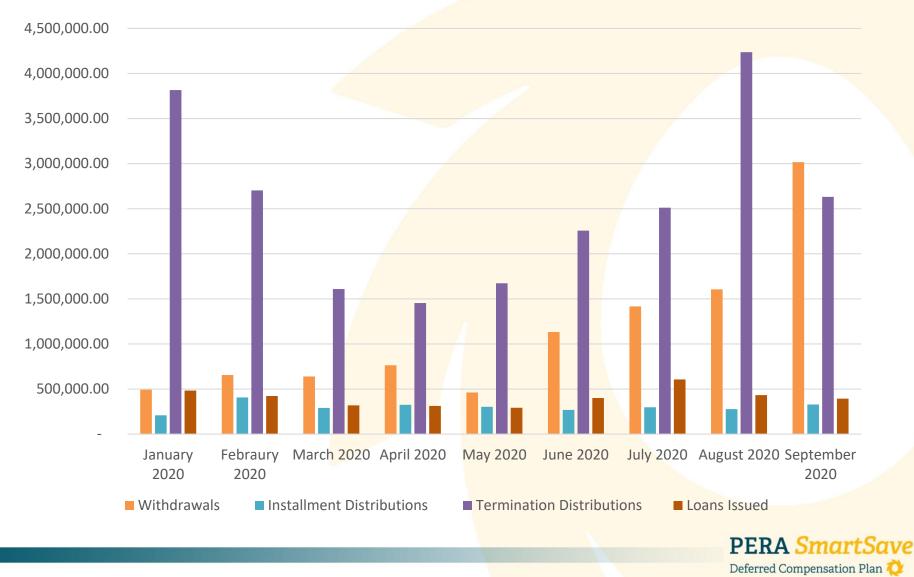

|  |
| T. Rowe Price MidCap Equity Growth F | \$296,447.23   | \$863,778.16   |  |
| Templeton Global Bond Fund           | \$4,481.98     | \$291.71       |  |
| Transamerica Life                    | \$0.00         | \$0.00         |  |
| Vanguard Inflation Protected Sec Fd  | \$21,236.63    | \$69,509.18    |  |
| Vanguard Instl 500 Index Fund        | \$589,794.60   | \$1,854,719.37 |  |
| Vanguard Total Bond Market Index Fun | \$222,226.82   | \$655,260.83   |  |
| Vanguard Total Intl Stock Index Fd   | \$235,651.09   | \$135,308.98   |  |
| Welngtn CIF II Opp Em Mk Dbt 1       | \$1,174.85     | \$75.63        |  |
|                                      | \$6,038,184.79 | \$9,378,823.05 |  |

### Withdrawal and Distribution Breakdown

#### January 1, 2020 – September 30, 2020



### Quarterly Fee Reconciliation

| REVENUES                   |                                       | 2Q2019       | 3Q2019       | 4Q2019          | 1Q2020       | 2Q2020       | 3Q2020       |
|----------------------------|---------------------------------------|--------------|--------------|-----------------|--------------|--------------|--------------|
| PARTICIPANT REVENUES       |                                       |              |              |                 |              |              |              |
| Asset / Admin Fee Amount C | ollected*                             | \$303,811.41 | \$299,059.34 |                 |              |              |              |
| Asset / Admin Fee Amount C | ollected**                            |              |              | \$337,5