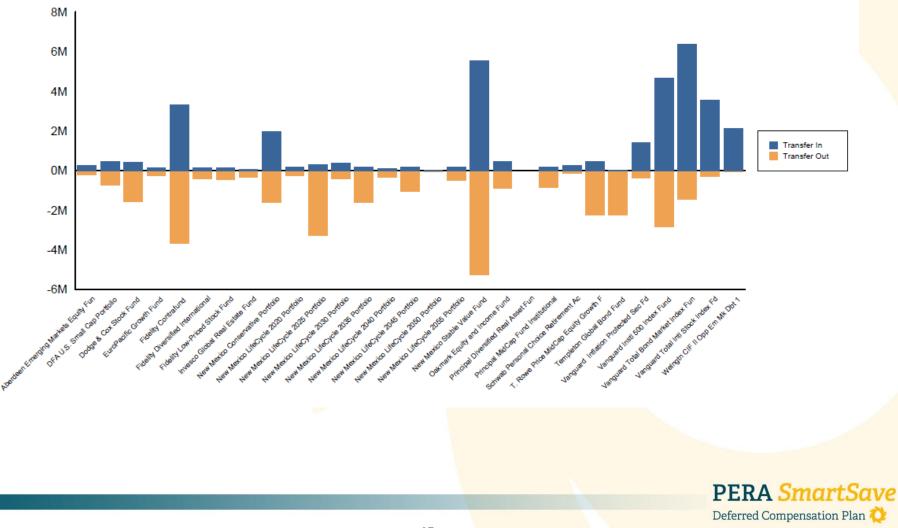

### Participants with a Balance in a Single Investment

### As of September 30, 2020