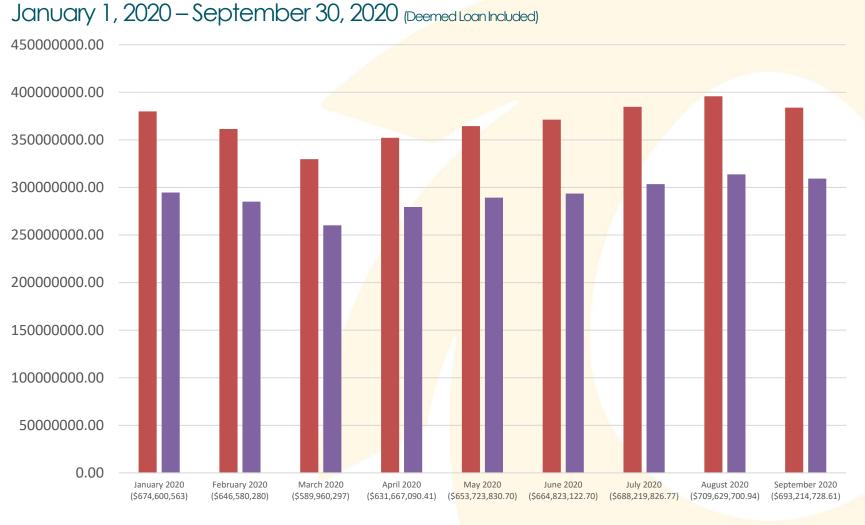

### PERA SmartSave

Deferred Compensation Plan 📿

# Public Employees Retirement Association of New Mexico

3Q2020 Plan Service Review



# Participant Analysis

2

## Participation Rate Summary



Deferred Compensation Plan 📿

## Participant Balance Summary



■ Active ■ Terminated

## Average Balances by Age As of September 30, 2020



## Balances by Status As of September 30, 2020 (Deemed Loan Included)



### Participants with a Balance in a Single Investment

### As of September 30, 2020



## Before Tax Contribution Summary

As of September 30, 2020



Contribution Amount

## Roth Contribution Summary As of September 30, 2020



**Contribution Amount** 

## Average Contribution Amount

### As of September 30, 2020



Age Before-tax Roth Average \$ Group Average \$ < 21 \$43.86 \$0.00 21-30 \$60.92 \$54.44 31-40 \$79.90 \$59.05 41-50 \$96.80 \$89.08 51-60 \$123.13 \$114.67 61+ \$182.73 \$68.94 \$101.85 \$79.69 Overall

## Balance by Investment As of September 30, 2020

| Investment                     | Investment Category     | Investment