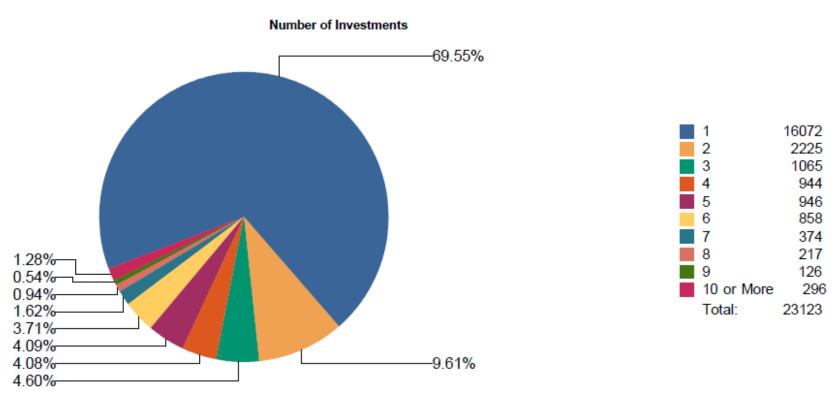

## Participants with Balance by Number of Investments

### As of September 30, 2020

Number of Participants