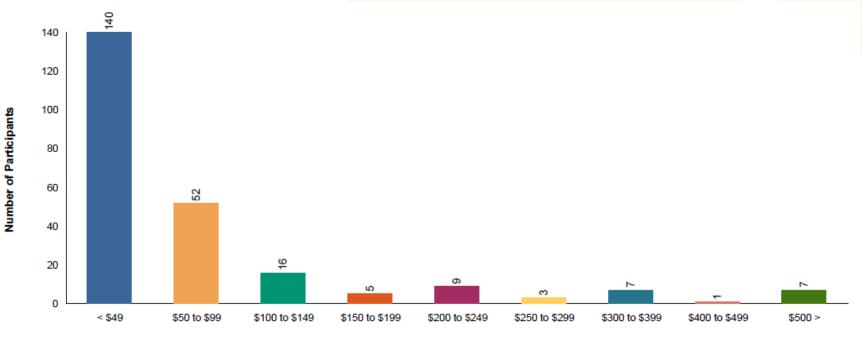

### PERA SmartSave

Deferred Compensation Plan 📿

# Public Employees Retirement Association of New Mexico

3Q2020 Plan Service Review



# Participant Analysis

2

## Participation Rate Summary



Deferred Compensation Plan 📿

## Participant Balance Summary



■ Active ■ Terminated

## Average Balances by Age As of September 30, 2020



## Balances by Status As of September 30, 2020 (Deemed Loan Included)



### Participants with a Balance in a Single Investment

### As of September 30, 2020



## Before Tax Contribution Summary

As of September 30, 2020



Contribution Amount

## Roth Contribution Summary As of September 30, 2020



**Contribution Amount** 

## Average Contribution Amount

### As of September 30, 2020



Age Before-tax Roth Average \$ Group Average \$ < 21 \$43.86 \$0.00 21-30 \$60.92 \$54.44 31-40 \$79.90 \$59.05 41-50 \$96.80 \$89.08 51-60 \$123.13 \$114.67 61+ \$182.73 \$68.94 \$101.85 \$79.69 Overall

## Balance by Investment As of September 30, 2020

| Investment                     | Investment Category     | Investment Balance | Number of<br>Participants | Average<br>Participant | Percentage of<br>Plan Assets |
|--------------------------------|-------------------------|--------------------|---------------------------|------------------------|------------------------------|
| Vanguard Insti 500 Index Fund  | Large Cap Growth        | \$102,232,456.96   | 4,165                     | \$24,545.6