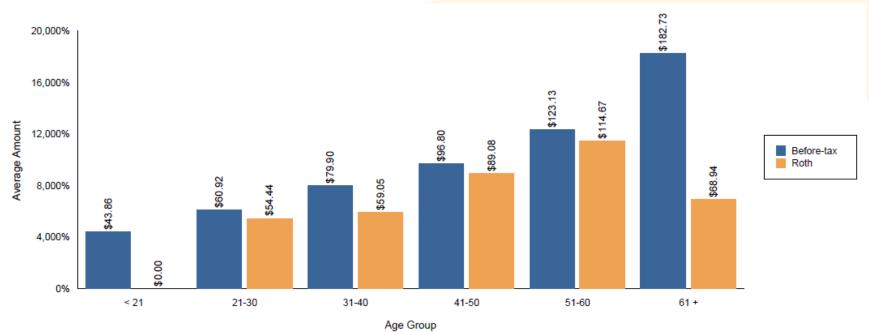

## Average Contribution Amount

### As of September 30, 2020

Age Before-tax Roth Average \$ Group Average \$ < 21 \$43.86 \$0.00 21-30 \$60.92 \$54.44 31-40 \$79.90 \$59.05 41-50 \$96.80 \$89.08 51-60 \$123.13 \$114.67 61+ \$182.73 \$68.94 \$101.85 \$79.69 Overall