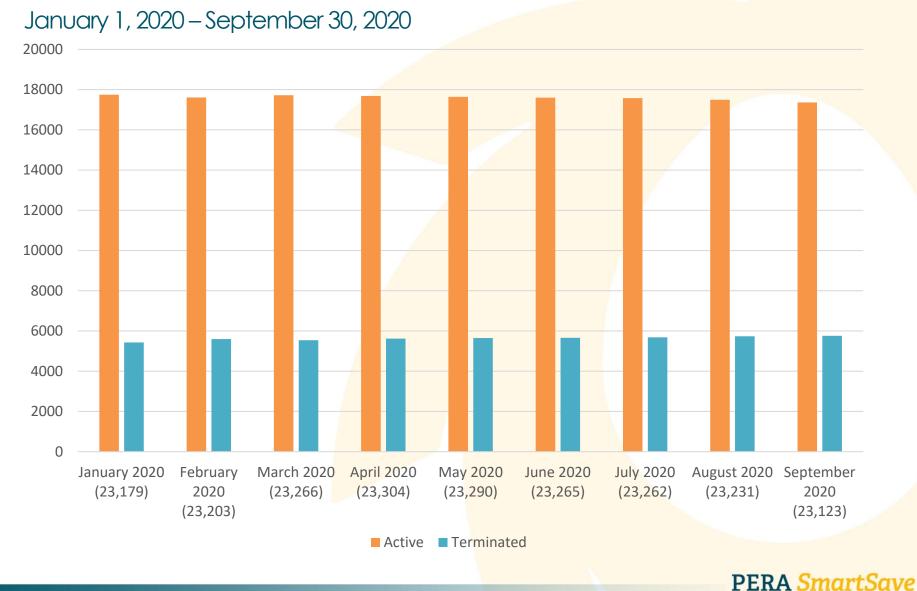

### PERA SmartSave

Deferred Compensation Plan 📿

# Public Employees Retirement Association of New Mexico

3Q2020 Plan Service Review



# Participant Analysis

2

## Participation Rate Summary



Deferred Compensation Plan 📿

## Participant Balance Summary



■ Active ■ Terminated

## Average Balances by Age As of September 30, 2020



## Balances by Status As of September 30, 2020 (Deemed Loan Included)



### Participants with a Balance in a Single Investment

### As of September 30, 2020



## Before Tax Contribution Summary

As of September 30, 2020



Contribution Amount

## Roth Contribution Summary As of September 30, 2020



**Contribution Amount** 

## Average Contribution Amount

### As of September 30, 2020



Age Before-tax Roth Average \$ Group Average \$ < 21 \$43.86 \$0.00 21-30 \$60.92 \$54.44 31-40 \$79.90 \$59.05 41-50 \$96.80 \$89.08 51-60 \$123.13 \$114.67 61+ \$182.73 \$68.94 \$101.85 \$79.69 Overall

## Balance by Investment As of September 30, 2020

| Inves