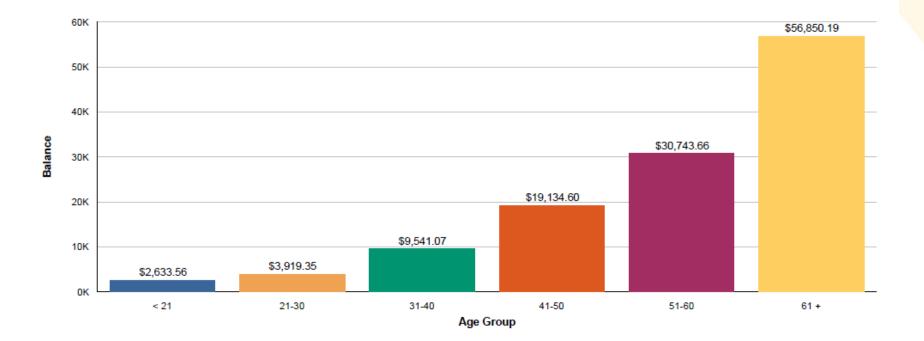

### PERA SmartSave

Deferred Compensation Plan 📿

# Public Employees Retirement Association of New Mexico

3Q2020 Plan Service Review



# Participant Analysis

2

## Participation Rate Summary



Deferred Compensation Plan 📿

## Participant Balance Summary



■ Active ■ Terminated

## Average Balances by Age As of September 30, 2020



## Balances by Status As of September 30, 2020 (Deemed Loan Included)



### Participants with a Balance in a Single Investment

### As of September 30, 2020



## Before Tax Contribution Summary

As of September 30, 2020



Contribution Amount

## Roth Contribution Summary As of September 30, 2020



**Contribution Amount** 

## Average Contribution Amount

### As of September 30, 2020



Age Before-tax Roth Average \$ Group Average \$ < 21 \$43.86 \$0.00 21-30 \$60.92 \$54.44 31-40 \$79.90 \$59.05 41-50 \$96.80 \$89.08 51-60 \$123.13 \$114.67 61+ \$182.73 \$68.94 \$101.85 \$79.69 Overall

## Balance by Investment As of September 30, 2020

| Investment                     | Investment Category     | Investment Balance | Number of<br>Participants | Average<br>Participant | Percentage of<