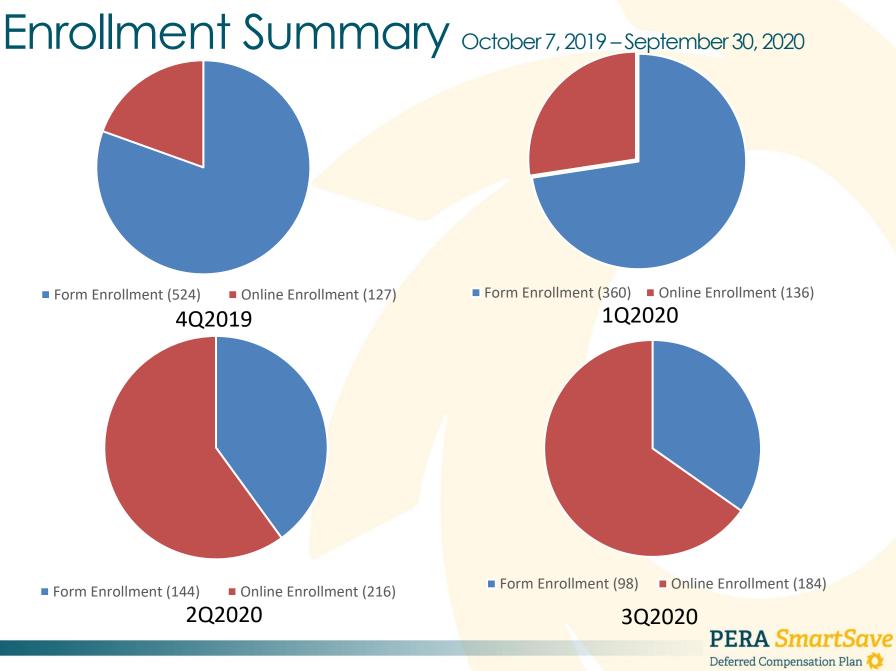

| 0                  |
| Contribution Rate Change          | 941                |
| Contribution Rate Escalator       | 4                  |
| Dividend Election                 | 0                  |
| Document/Package Request          | 79                 |
| Fund to Fund Transfer             | 345                |
| In-service Withdrawal             | 141                |
| Investment Election Change        | 253                |
| Investment Reallocation           | 223                |
| Rebalance Election                | 7                  |
| Loan Repayment ACH Election       | 7                  |
| New Loans Issued                  | 155                |
| Online Loan Payoff via ACH        | 118                |
| Termination Distribution          | 189                |



### **Transaction Processed Summary**

#### July 1, 2020 – September 30, 2020

| Transactions                          | Transaction Volume |
|---------------------------------------|--------------------|
| Contributions                         | 94,055             |
| Rebalance Transfers                   | 60                 |
| Loan Repayment                        | 6,324              |
| Loans Re-amortized                    | 17                 |
| Dividend Pass-Throughs                | 0                  |
| Dividend Reinvestments                | 13,026             |
| Fee Deductions                        | 24,827             |
| Installment Distributions via Check   | 84                 |
| Installment Distributions via ACH     | 898                |
| Forced Deminimus Distrib