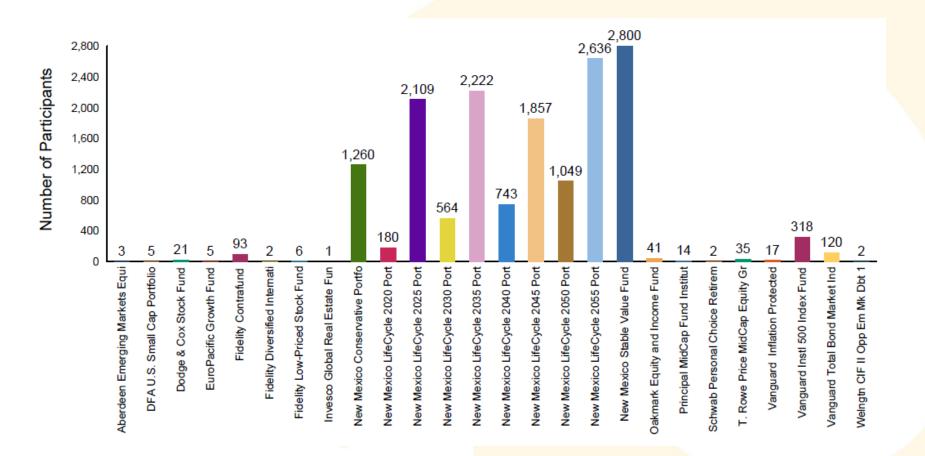

### Participants with a Balance in a Single Investment

### As of September 30, 2020