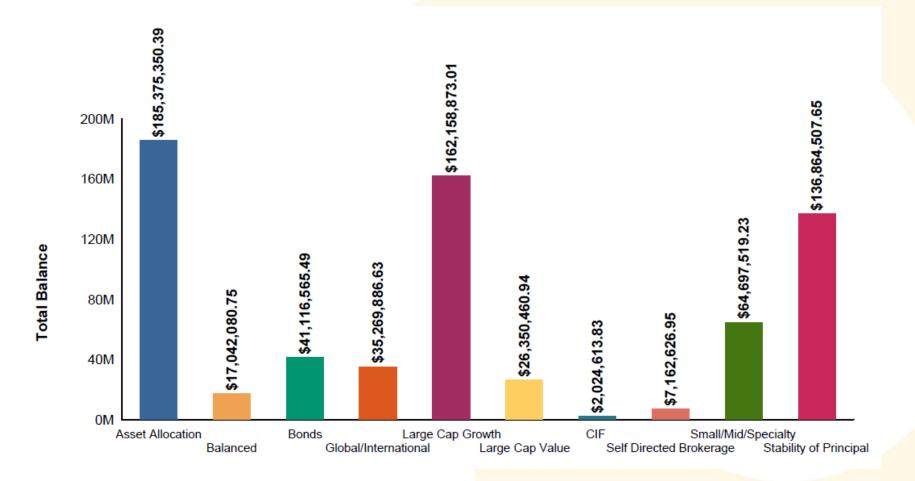

## Balance by Investment As of September 30, 2020

| Investment                     | Investment Category     | Investment Balance | Number of<br>Participants | Average<br>Participant | Percentage of<br>Plan Assets |
|--------------------------------|-------------------------|--------------------|---------------------------|------------------------|------------------------------|
| Vanguard Insti 500 Index Fund  | Large Cap Growth        | \$102,232,456.96   | 4,165                     | \$24,545.61            | 15.08%                       |
| Vanguard Inflation Protected   | Bonds                   | \$8,395,267.72     | 840                       | \$9,994.37             | 1.24%                        |
| EuroPacific Growth Fund        | Global/International    | \$9,507,256.63     | 1,034                     | \$9,194.64             | 1.40%                        |
| Invesco Global Real Estate Fun | Small/Mid/Specialty     | \$1,371,174.03     | 335                       | \$4,093.06             | 0.20%                        |
| Principal MidCap Fund Institut | Small/Mid/Specialty     | \$14,891,525.68    | 1,271                     | \$11,716.39            | 2.20%                        |
| Dodge & Cox Stock Fund         | Large Cap Value         | \$26,350,460.94    | 2,065                     | \$12,760.51            | 3.89%                        |
| Principal Diversified Real Ass | Small/Mid/Specialty     | \$377,168.13       | 107                       | \$3,524.94             | 0.06%                        |
| Weingtn CIF II Opp Em Mk Dbt 1 | Bonds                   | \$2,024,613.83     | 309                       | \$6,552.15             | 0.30%                        |
| T. Rowe Price MidCap Equity Gr | Small/Mid/Specialty     | \$31,136,527.83    | 2,347                     | \$13,266.52            | 4.59%                        |
| Oakmark Equity and Income Fund | Balanced                | \$17,042,080.75    | 1,509                     | \$11,293.63            | 2.51%                        |
| Vanguard Total Bond Market Ind | Bonds                   | \$32,721,297.77    | 2,435                     | \$13,437.90            | 4.83%                        |
| Aberdeen Emerging Markets Equi | Global/International    | \$2,164,746.53     | 386                       | \$5,608.15             | 0.32%                        |
| DFA U.S. Small Cap Portfolio   | Small/Mid/Specialty     | \$9,350,368.97     | 2,118                     | \$4,414.72             | 1.38%                        |
| Vanguard Total Intl Stock Inde | Global/International    | \$12,333,355.99    | 1,466                     | \$8,412.93             | 1.82%                        |
| New Mexico Conservative Portfo | Asset Allocation        | \$42,048,864.91    | 1,873                     | \$22,450.01            | 6.20%                        |
| New Mexico LifeCycle 2020 Port | Asset Allocation        | \$4,383,427.67     | 272                       | \$16,115.54            | 0.65%                        |
| New Mexico LifeCycle 2025 Port | Asset Allocation        | \$53,301,844.50    | 2,814                     | \$18,941.66            | 7.86%                        |
| New Mexico LifeCycle 2030 Port | Asset Allocation        | \$7,087,951.88     | 721                       | \$9,830.72             | 1.05%                        |
| New Mexico LifeCycle 2035 Port | Asset Allocation        | \$35,475,612.02    | 2,786                     | \$12,733.53            | 5.23%                        |
| New Mexico LifeCycle 2040 Port | Asset Allocation        | \$5,810,208.88     | 891                       | \$6,521.00             | 0.86%                        |
| New Mexico LifeCycle 2045 Port | Asset Allocation        | \$20,272,861.26    | 2,264                     | \$8,954.44             | 2.99%                        |
| New Mexico LifeCycle 2050 Port | Asset Allocation        | \$4,596,807.00     | 1,171                     | \$3,925.54             | 0.68%                        |
| New Mexico LifeCycle 2055 Port | Asset Allocation        | \$12,397,772.27    | 2,972                     | \$4,171.52             | 1.83%                        |
| New Mexico Stable Value Fund   | Stability of Principal  | \$136,864,507.65   | 5,766                     | \$23,736.47            | 20.18%                       |
| Fidelity Low-Priced Stock Fund | Small/Mid/Specialty     | \$7,570,754.59     | 947                       | \$7,994.46             | 1.12%                        |
| Fidelity Contrafund            | Lap Cap Growth          | \$59,926,416.05    | 2,382                     | \$25,158.03            | 8.84%                        |
| Fidelity Diversified Internati | Global/International    | \$11,264,527.48    | 1,288                     | \$8,745.75             | 1.66%                        |
| Schwab Personal Choice Retirem | Self Directed Brokerage | \$7,162,626.95     | 65                        | \$110,194.26           | 1.06%                        |
| LOAN FUND                      | Loan Fund               | \$12,322,959.89    | 2,296                     | \$5,367.14             | 1.82%                        |

Total Investment Balance:

\$690,385,444.76

Total Deemed Loan Fund: \$2,829,283.85

PERA SmartSave