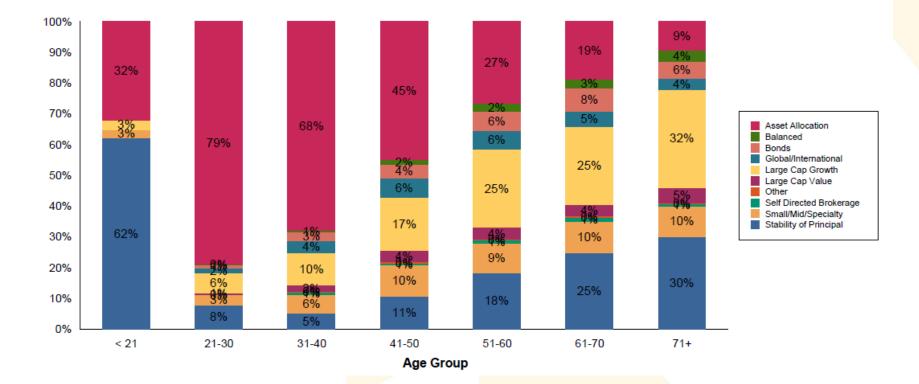

|
| 9,886.63 | 5.20%                                                                |
| 8,873.01 | 23.92%                                                               |
| 0,460.94 | 3.89%                                                                |
| 4,613.83 | 0.30%                                                                |
| 2,626.95 | 1.06%                                                                |
| 7,519.23 | 9.54%                                                                |
| 4,507.65 | 20.18%                                                               |
|          | 9,886.63<br>3,873.01<br>0,460.94<br>4,613.83<br>2,626.95<br>7,519.23 |



### Asset Class Balances by Age Group

#### As of September 30, 2020



# Transfer Activity by Investment

#### July 1, 2020 – September 30, 2020



# Transfer Activity by Investment

#### July 1, 2020 – September 30, 2020

| Investment Name                      | stment Name Transfers In Transfers Out |                               | Net             |  |  |
|--------------------------------------|----------------------------------------|-------------------------------|-----------------|--|--|
| Aberdeen Emerging Markets Equity Fun | \$245,428.85                           | (\$196,629.94)                | \$48,798.91     |  |  |
| DFA U.S. Small Cap Portfolio         | \$430,107.25                           | \$430,107.25 (\$727,711.00)   |                 |  |  |
| Dodge & Cox Stock Fund               | \$423,625.97                           | \$423,625.97