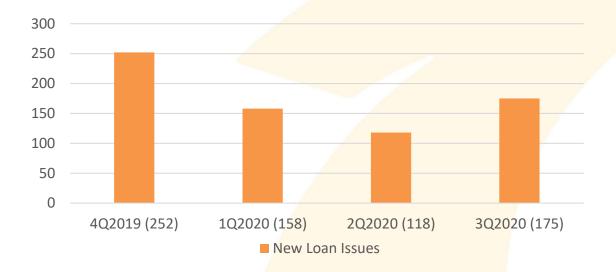

sfers                   | 60                 |
| Loan Repayment                        | 6,324              |
| Loans Re-amortized                    | 17                 |
| Dividend Pass-Throughs                | 0                  |
| Dividend Reinvestments                | 13,026             |
| Fee Deductions                        | 24,827             |
| Installment Distributions via Check   | 84                 |
| Installment Distributions via ACH     | 898                |
| Forced Deminimus Distributions        | 0                  |
| Required Minimum Distributions        | 0                  |
| Forced Default Rollover Distributions | 0                  |
|                                       |                    |

Total:

139,291

## Loan Summary As of September 30, 2020



| New Loans Issued 3Q2020                                        | 175             |
|----------------------------------------------------------------|-----------------|
| Total Outstanding Loans as of September 30, 2020               | 2,296           |
| Total Outstanding Loan Balance as of September 30, 2020        | \$12,322,959.89 |
| Total Outstanding Deemed Loan Balance as of September 30, 2020 | \$2,829,283.85  |

### Voya Retirement Advisors, LLC Summary

|                                                               | July 2020    | August 2020   | September 2020 |
|---------------------------------------------------------------|--------------|---------------|----------------|
| Total participants eligible for advice                        | 22,963       | 22,921        | 22,8