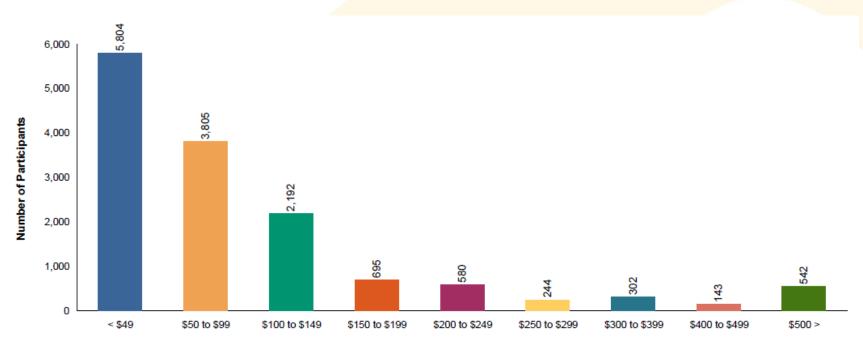

### PERA SmartSave

Deferred Compensation Plan 📿

# Public Employees Retirement Association of New Mexico

3Q2020 Plan Service Review



# Participant Analysis

2

## Participation Rate Summary



Deferred Compensation Plan 📿

## Participant Balance Summary



■ Active ■ Terminated

## Average Balances by Age As of September 30, 2020



## Balances by Status As of September 30, 2020 (Deemed Loan Included)



### Participants with a Balance in a Single Investment

### As of September 30, 2020



## Before Tax Contribution Summary

As of September 30, 2020



Contribution Amount

## Roth Contribution Summary As of September 30, 2020



**Contribution Amount** 

## Average Contribution Amount

### As of September 30, 2020



Age Before-tax Roth Average \$ Group Average \$ < 21 \$43.86 \$0.00 21-30 \$60.92 \$54.44 31-40 \$79.90 \$59.05 41-50 \$96.80 \$89.08 51-60 \$123.13 \$114.67 61+ \$182.73 \$68.94 \$101.85 \$79.69 Overall

## Balance by Investment As of September 30, 2020

| Investment                     | Investment Category     | Investment Balance | Number of<br>Participants | Average<br>Participant | Percentage of<br>Plan Assets |
|--------------------------------|-------------------------|--------------------|---------------------------|------------------------|------------------------------|
| Vanguard Insti 500 Index Fund  | Large C