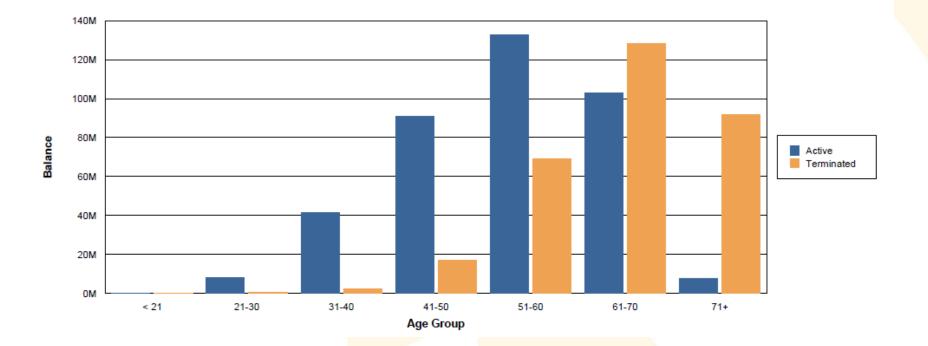

### PERA SmartSave

Deferred Compensation Plan 📿

# Public Employees Retirement Association of New Mexico

3Q2020 Plan Service Review



# Participant Analysis

2

## Participation Rate Summary



Deferred Compensation Plan 📿

## Participant Balance Summary



■ Active ■ Terminated

## Average Balances by Age As of September 30, 2020



## Balances by Status As of September 30, 2020 (Deemed Loan Included)



### Participants with a Balance in a Single Investment

### As of September 30, 2020



## Before Tax Contribution Summary

As of September 30, 2020



Contribution Amount

## Roth Contribution Summary As of September 30, 2020



**Contribution Amount** 

## Average Contribution Amount

### As of September 30, 2020



Age Before-tax Roth Average \$ Group Average \$ < 21 \$43.86 \$0.00 21-30 \$60.92 \$54.44 31-40 \$79.90 \$59.05 41-50 \$96.80 \$89.08 51-60 \$123.13 \$114.67 61+ \$182.73 \$68.94 \$101.85 \$79.69 Overall

## Balance by Investment As of September 30, 2020

| Investment                     | Investment Category     | Investment Balance | Number of<br>Participants | Average<br>Participant | Percentage of<br>Plan Assets |
|--------------------------------|----------------------