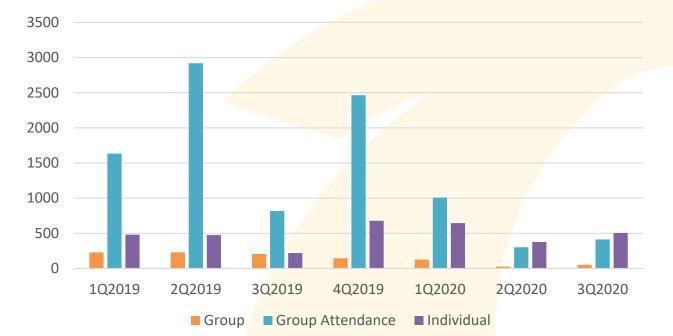

## **Outreach Meeting Activity**

|                     | 1Q19  | 2Q19  | 3Q19 | 4Q19  | 1Q20  | 2Q20 | 3Q20 |
|---------------------|-------|-------|------|-------|-------|------|------|
| Group Meetings      | 228   | 229   | 205  | 144   | 126   | 26   | 52   |
| Group Attendees     | 1,634 | 2,918 | 817  | 2,465 | 1,008 | 301  | 413  |
| Individual Meetings | 481   | 475   | 219  | 678   | 645   | 376  | 505  |