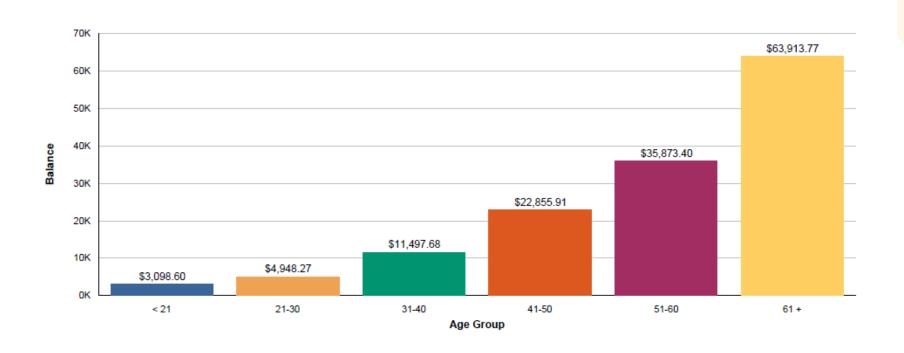

#### PERA SmartSave

Deferred Compensation Plan



# **Public Employees** Retirement Association of **New Mexico**

2Q2021 **Plan Service Review** 





#### Participation Balance Summary

July 1, 2020 – June 30, 2021 (excludes Deemed Loans)





# Participation Rate Summary

July 1, 2020 - June 30, 2021





# Enrollment Summary July 1, 2020-June 30, 2021





# Average Balances by Age As of June 30, 2021





#### Balances by Status As of June 30, 2021 (Deemed Loan Included)





#### Participants with a Balance in a Single Investment

As of June 30, 2021





# Before Tax Contribution Summary

As of June 30, 2021





# Roth Contribution Summary As of June 30, 2021





#### Average Contribution Amount

As of June 30, 2021



| Age<br>Group | Before-tax<br>Average \$ | Roth<br>Average \$ |
|--------------|--------------------------|--------------------|
| < 21         | \$31.92                  | \$0.00             |
| 21-30        | \$64.84                  | \$67.30            |
| 31-40        | \$81.34                  | \$59.66            |
| 41-50        | \$103.53                 | \$88.64            |
| 51-60        | \$135.92                 | \$117.80           |
| 61 +         |