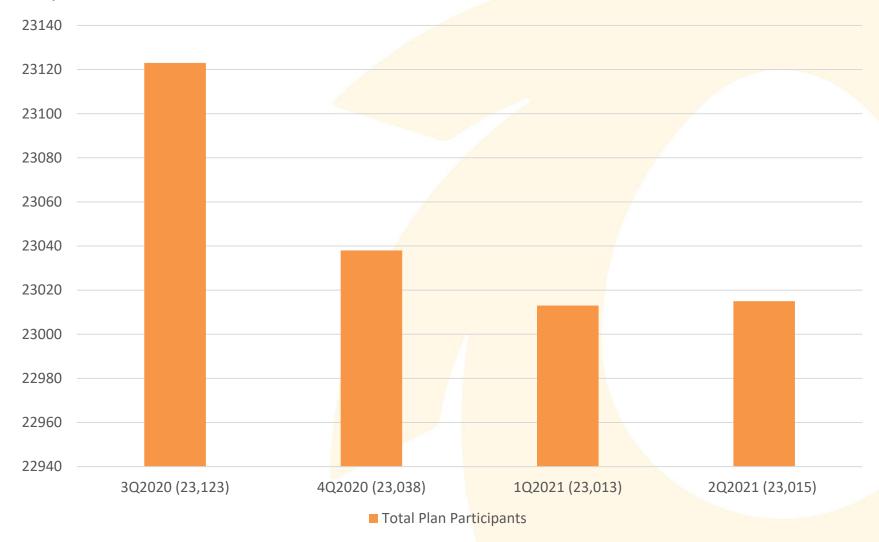

# Participation Rate Summary

July 1, 2020 - June 30, 2021

### Quarterly Fee Reconciliation

| I .                                              |                                                 |                |                |              |              |
|--------------------------------------------------|-------------------------------------------------|----------------|----------------|--------------|--------------|
| REVENUES                                         |                                                 | 3Q2020         | 4Q2020         | 1Q2021       | 2Q2021       |
| PARTICIPANT REVENUES                             |                                                 |                |                |              |              |
| TAKTON ANT REVEROES                              |                                                 |                |                |              |              |
| Asset / Admin Fee Amount Collected*              |                                                 |                |                |              |              |
| Asset / Admin Fee Amount Collected**             |                                                 | \$353,721.70   | \$367,410.86   | \$369,698.20 | \$375,749.43 |
| PRODUCT PROVIDER REVENUES                        |                                                 |                |                |              |              |
| PRODUCT PROVIDER REVENUES                        | Total Bradust Brayiday Bayanuas                 | 604 000 00     | 624 700 02     | 622.054.00   | £24 000 00   |
|                                                  | Total Product Provider Revenues                 | \$24,222.22    | \$31,792.03    | \$33,254.08  | \$31,000.00  |
| GRAND TOTAL REVENUES                             |                                                 | \$377,943.92   | \$399,202.89   | \$402,952.28 | \$406,749.43 |
| PAYMENTS                                         |                                                 |                |                |              |              |
| Voya Recordkeeping Fee                           |                                                 |                |                |              |              |
| Participants                                     |                                                 |                |                |              |              |
|                                                  | Per Participant Fee                             | \$13.587500    | \$13.587500    | \$13.587500  | \$13.587500  |
|                                                  | Number of Participants collected from           | 23123          | 23038          | 23013        | 23015        |
|                                                  | Total Recordkeeping Fee                         | \$314,183.76   | \$313,028.83   | \$312,689.14 | \$312,716.31 |
| MEKETA CONSULTING FEE                            |                                                 | \$22,500.00    | \$22,500.00    | \$22,500.00  | \$22,500.00  |
| PERA PAYMENT FOR EXPENSES                        |                                                 | \$25,000.00    | \$25,000.00    | \$25,000.00  | \$25,000.00  |
| GRAND TOTAL PAYMENT                              |                                                 | \$361,683.76   | \$360,528.83   | \$360,189.14 | \$360,216.31 |
| **Participant fee is \$10 per quarter plus 0.135 | % of assets, not to exceed \$26 per quarter.    |                |                |              |              |
| **Participant fee is waived for the first two qu | uarters or until the account balance reaches \$ | 1000, whicheve | r comes first. |              |              |