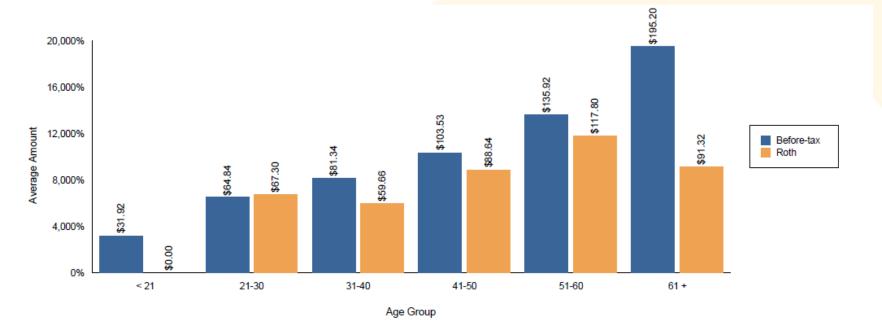

#### Average Contribution Amount

As of June 30, 2021

| Age<br>Group | Before-tax<br>Average \$ | Roth<br>Average \$ |
|--------------|--------------------------|--------------------|
| < 21         | \$31.92                  | \$0.00             |
| 21-30        | \$64.84                  | \$67.30            |
| 31-40        | \$81.34                  | \$59.66            |
| 41-50        | \$103.53                 | \$88.64            |
| 51-60        | \$135.92                 | \$117.80           |
| 61 +         | \$195.20                 | \$91.32            |
| Overall      | \$109.90                 | \$82.71            |