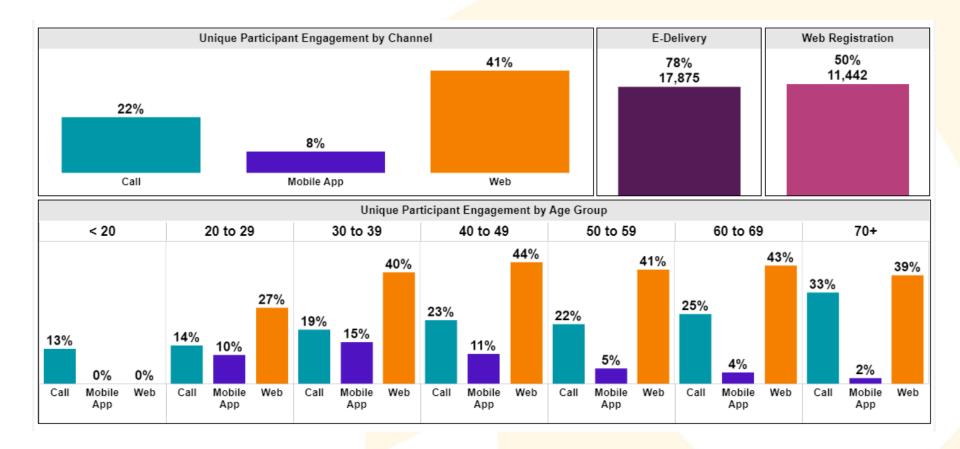

## Participant Engagement

Data as of: 6/30/2021

#### Digital Engagement myOrangeMoney

**Participants** 

|              |         |             |            | 55711  |     |
|--------------|---------|-------------|------------|--------|-----|
| Logged in wi | th acce | ess to myOı | rangeMoney | 10,842 |     |
|              | Vi      | ewed myOı   | rangeMoney | 10,261 | 95% |
|              |         |             |            |        |     |

Unique Participant Activity

Engaged and interacted with myOrangeMoney 4,571 45%

Took action after using myOrangeMoney 442 10%