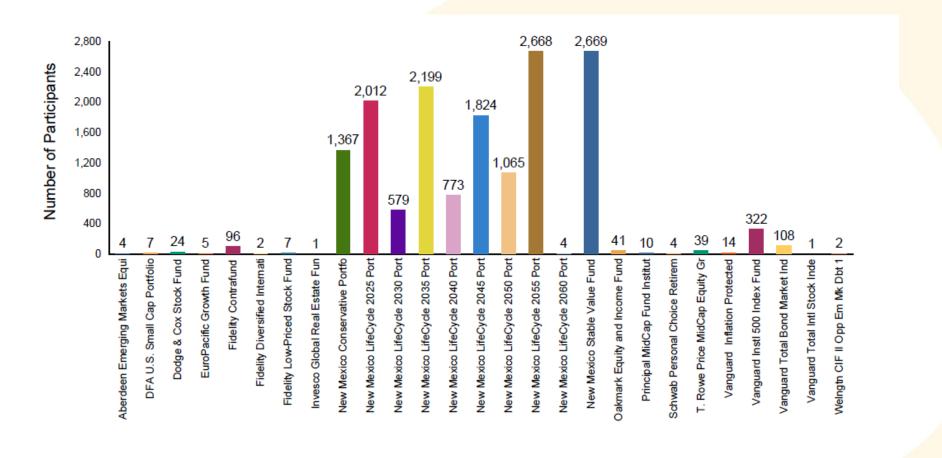

#### PERA SmartSave

Deferred Compensation Plan



# **Public Employees** Retirement Association of **New Mexico**

2Q2021 **Plan Service Review** 





#### Participation Balance Summary

July 1, 2020 – June 30, 2021 (excludes Deemed Loans)





# Participation Rate Summary

July 1, 2020 - June 30, 2021





# Enrollment Summary July 1, 2020-June 30, 2021





# Average Balances by Age As of June 30, 2021





#### Balances by Status As of June 30, 2021 (Deemed Loan Included)





#### Participants with a Balance in a Single Investment

As of June 30, 2021





# Before Tax Contribution Summary

As of June 30, 2021





# Roth Contribution Summary As of June 30, 2021





#### Average Contribution Amount

As of June 30, 2021



| Age<br>Group | Before-tax<br>Average \$ | Roth<br>Average \$ |
|--------------|--------------------------|--------------------|
| < 21         | \$31.92                  | \$0.00             |
| 21-30        | \$64.84                  | \$67.30            |
| 31-40        | \$81.34                  | \$59.66            |
| 41-50        | \$103.53                 | \$88.64            |
| 51-60        | \$135.92                 | \$117.80           |
| 61 +         | \$195.20                 | \$91.32            |
| Overall      | \$109.90                 | \$82.71            |



#### Balance by Investment As of June