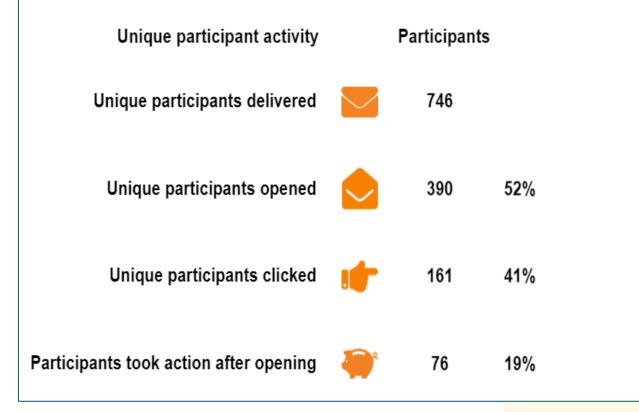

#### Personalized Messaging Save More Results

203 (9%) participants targeted took action after opening a Save More email 1 participants are saving an average of 1.0% more per pay period (from 0.0% to 1.0%) It's your future. 203 participants are saving an average of \$42 more per pay period (from \$120 to \$162) Give it something good. Unique participant activity **Participants** When you pay yourself first by saving in your retirement plan, you get to keep more of our money working for you. For example, contributing \$25 in your retirement savings in before tax impacts your paycheck by only \$187 shood, take 2-minutes to save more and help give your future a boost 4,471 Unique participants delivered VOVA Pay your future self first. Unique participants opened 2,262 51% Keeping your existing Mostyle in retirement means finding ways to replace your curre You may want to check in to be sure you're saving arough Be happy, healthy and wise Unique participants clicked 514 23% Retiring well means being financially well. It's been a while since you increased your finament contributions, you may want to chack in to be sure you're saying enough Saving more now, can make a big difference later. Participants took action after opening 203 9% So ahead, take 2 minutes to save more