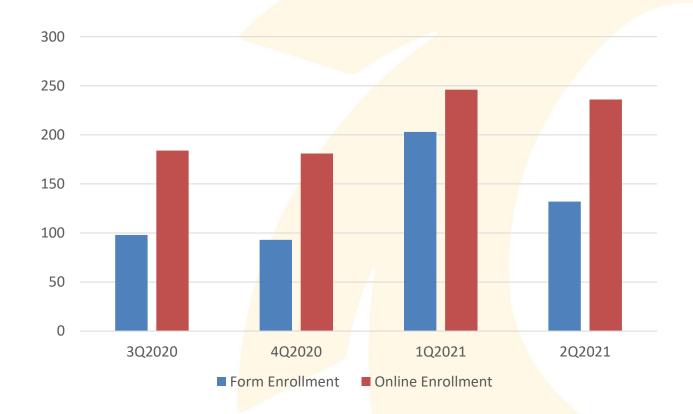

# Enrollment Summary July 1, 2020-June 30, 2021

**Enrollments for the Period: 137** 