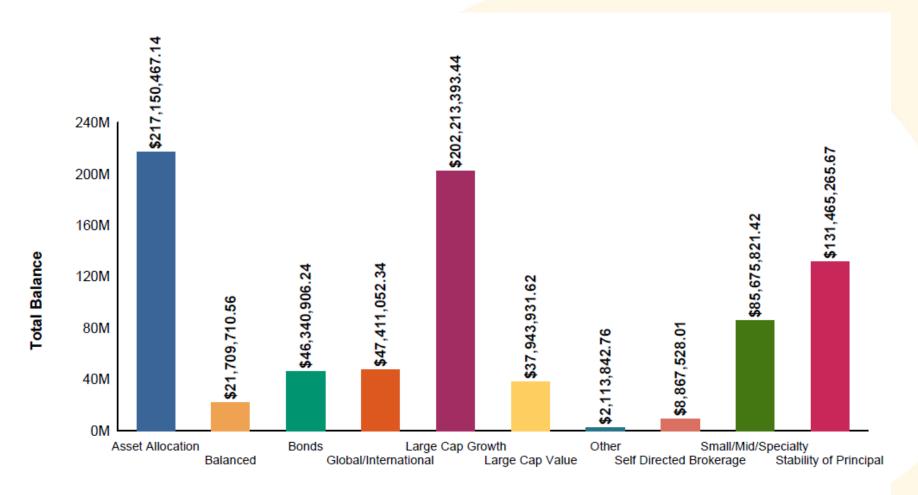

#### Asset Class Summary As of June 30, 2021

# Asset Class Summary As of June 30, 2021

| Asset Class             | Balance          | Percentage of<br>Total Assets |
|-------------------------|------------------|-------------------------------|
|                         |                  |                               |
| Asset Allocation        | \$217,150,467.14 | 28.8%                         |
| Balanced                | \$21,709,710.56  | 2.67%                         |
| Bonds                   | \$46,340,906.24  | 5.71%                         |
| Global/International    | \$47,411,052.34  | 5.84%                         |
| Large Cap Growth        | 202,213,393.44   | 24.90%                        |
| Large Cap Value         | \$37,943,931.62  | 4.67%                         |
| Other                   | \$2,113,842.76   | 0.26%                         |
| Self Directed Brokerage | \$8,867,528.01   | 1.09%                         |
| Small/Mid/Specialty     | \$85,675,821.42  | 10.55%                        |
| Stability of Principal  | \$131,465,265.67 | 16.19%                        |