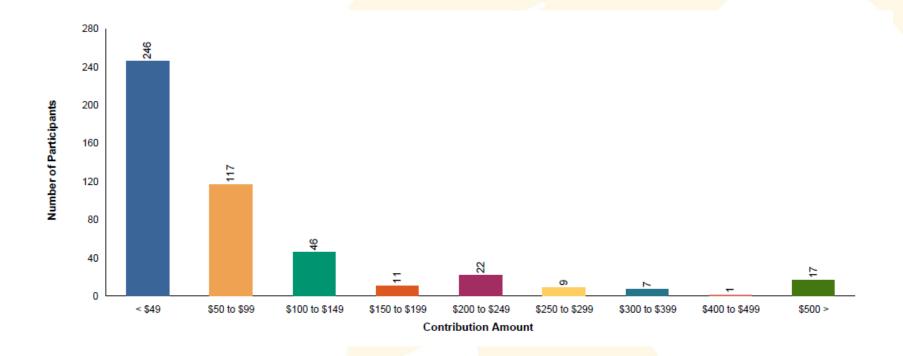

#### PERA SmartSave

Deferred Compensation Plan



# **Public Employees** Retirement Association of **New Mexico**

2Q2021 **Plan Service Review** 





#### Participation Balance Summary

July 1, 2020 – June 30, 2021 (excludes Deemed Loans)





# Participation Rate Summary

July 1, 2020 - June 30, 2021





# Enrollment Summary July 1, 2020-June 30, 2021





# Average Balances by Age As of June 30, 2021





#### Balances by Status As of June 30, 2021 (Deemed Loan Included)





#### Participants with a Balance in a Single Investment

As of June 30, 2021





# Before Tax Contribution Summary

As of June 30, 2021





# Roth Contribution Summary As of June 30, 2021





#### Average Contribution Amount

As of June 30, 2021



| Age<br>Group | Before-tax<br>Average \$ | Roth<br>Average \$ |
|--------------|--------------------------|--------------------|
| < 21         | \$31.92                  | \$0.00             |
| 21-30        | \$64.84                  | \$67.30            |
| 31-40        | \$81.34                  | \$59.66            |
| 41-50        | \$103.53                 | \$88.64            |
| 51-60        | \$135.92                 | \$117.80           |
| 61 +         | \$195.20                 | \$91.32            |
| Overall      | \$109.90                 | \$82.71            |



#### Balance by Investment As of June 30, 2021

|                                |                         | Number of   | Average      | Percentage of