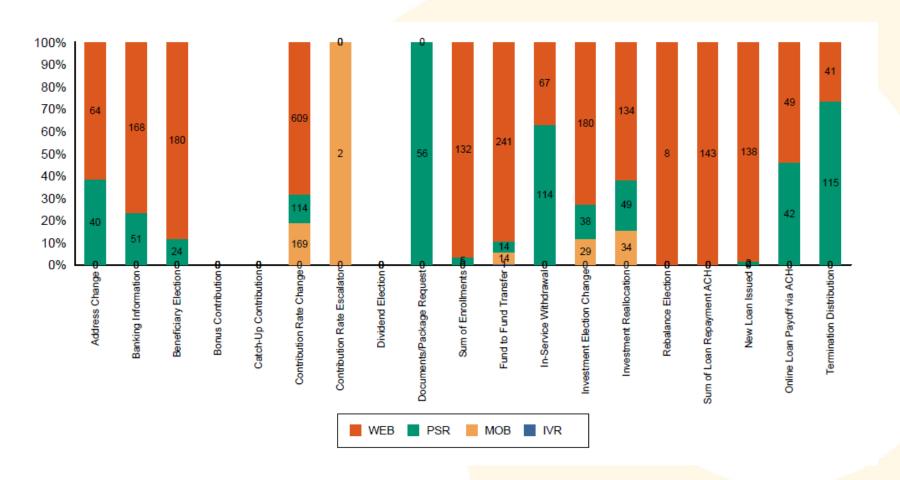

### Paperless Transactions by Channel

### Paperless Transactions Volume

April 1, 2021- June 30, 2021

| Paperless Transaction Description |     |
|-----------------------------------|-----|
| Address Change                    | 104 |
| Banking Information               | 219 |
| Beneficiary Election              | 204 |
| Bonus Contribution                | 0   |
| Catch-up Contribution             | 0   |
| Contribution Rate Change          | 892 |
| Contribution Rate Escalator       | 2   |
| Dividend Election                 | 0   |
| Document/Package Request          | 56  |
| Fund to Fund Transfer             | 270 |
| In-service Withdrawal             | 181 |
| Investment Election Change        | 247 |
| Investment Reallocation           | 217 |
| Rebalance Election                | 8   |
| Loan Repayment ACH Election       | 143 |
| New Loans Issued                  | 140 |
| Online Loan Payoff via ACH        | 91  |
| Termination Distribution          | 156 |