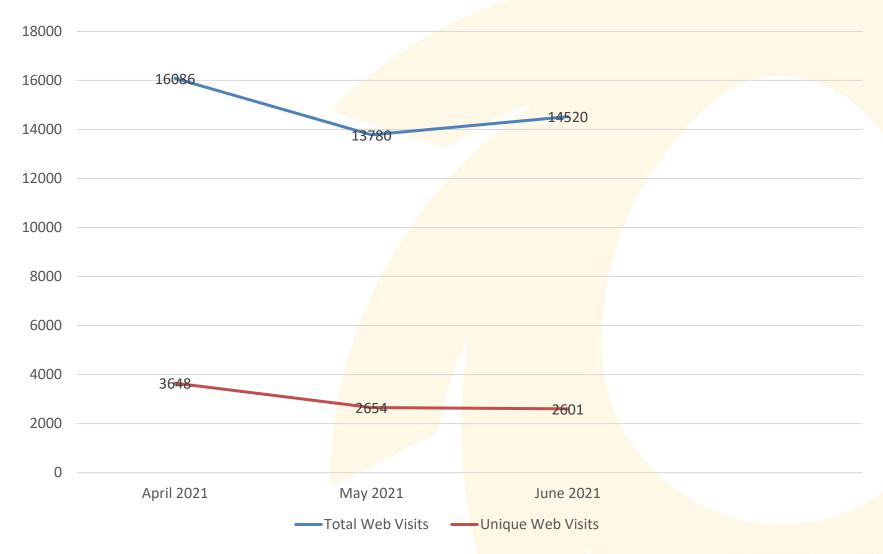

<br>Abandoned<br>Calls |
|------------|----------------|-----------------------------------|-------------------------------------|---------------------------------|-------------------------------------|
| April 2021 | 1174           | 19                                | 8:21                                | 18                              | 1.5%                                |
| May 2021   | 1134           | 12                                | 8:46                                | 3                               | .3%                                 |
| June 2021  | 1166           | 2                                 | 8:25                                | 4                               | .3%                                 |



#### Participant Web Activity April 1, 2021- June 30, 2021





### Paperless Transactions by Channel





### Paperless Transactions Volume

April 1, 2021- June 30, 2021

| Paperless Transaction Description |     |
|-----------------------------------|-----|
| Address Change                    | 104 |
| Banking Information               | 219 |
| Beneficiary Election              | 204 |
| Bonus Contribution                | 0   |
| Catch-up Contribution             | 0   |
| Contribution Rate Change          | 892 |
| Contribution Rate Escalator       | 2   |
| Dividend Election                 | 0   |
| Document/Package Request          | 56  |
| Fund to Fund Transfer             | 270 |
| In-service Withdrawal             | 181 |
| Investment Election Change        | 247 |
| Investment Reallocation           | 217 |
| Rebalance Election