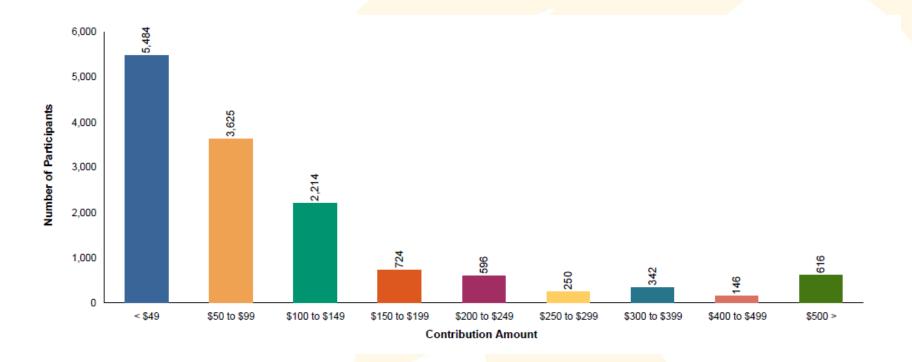

#### PERA SmartSave

Deferred Compensation Plan



# **Public Employees** Retirement Association of **New Mexico**

2Q2021 **Plan Service Review** 





#### Participation Balance Summary

July 1, 2020 – June 30, 2021 (excludes Deemed Loans)





# Participation Rate Summary

July 1, 2020 - June 30, 2021





# Enrollment Summary July 1, 2020-June 30, 2021





# Average Balances by Age As of June 30, 2021





#### Balances by Status As of June 30, 2021 (Deemed Loan Included)





#### Participants with a Balance in a Single Investment

As of June 30, 2021





# Before Tax Contribution Summary

As of June 30, 2021





# Roth Contribution Summary As of June 30, 2021





#### Average Contribution Amount

As of June 30, 2021



| Age<br>Group | Before-tax<br>Average \$ | Roth<br>Average \$ |
|--------------|--------------------------|--------------------|
| < 21         | \$31.92                  | \$0.00             |
| 21-30        | \$64.84                  | \$67.30            |
| 31-40        | \$81.34                  | \$59.66            |
| 41-50        | \$103.53                 | \$88.64            |
| 51-60        | \$135.92                 | \$117.80           |
| 61 +         | \$195.20                 | \$91.32            |
| Overall      | \$109.90                 | \$82.71            |



#### Balance by Investment As of June 30, 2021

|                                |