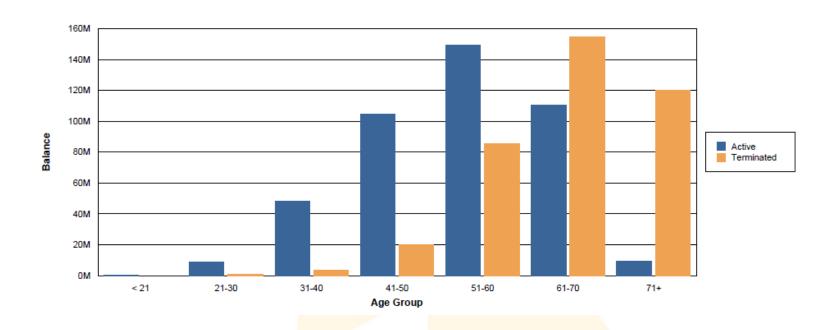

#### PERA SmartSave

Deferred Compensation Plan



# **Public Employees** Retirement Association of **New Mexico**

2Q2021 **Plan Service Review** 





#### Participation Balance Summary

July 1, 2020 – June 30, 2021 (excludes Deemed Loans)





# Participation Rate Summary

July 1, 2020 - June 30, 2021





# Enrollment Summary July 1, 2020-June 30, 2021





# Average Balances by Age As of June 30, 2021





#### Balances by Status As of June 30, 2021 (Deemed Loan Included)





#### Participants with a Balance in a Single Investment

As of June 30, 2021





# Before Tax Contribution Summary

As of June 30, 2021





# Roth Contribution Summary As of June 30, 2021





#### Average Contribution Amount

As of June 30, 2021



| Age<br>Group | Before-tax<br>Average \$ | Roth<br>Average \$ |
|--------------|--------------------------|--------------------|
| < 21         | \$31.92                  | \$0.00             |
| 21-30        | \$64.84                  | \$67.30            |
| 31-40        | \$81.34                  | \$59.66            |
| 41-50        | \$103.53                 | \$88.64            |
| 51-60        | \$135.92                 | \$117.80           |
| 61 +         | \$195.20                 | \$91.32            |
| Overall      | \$109.9