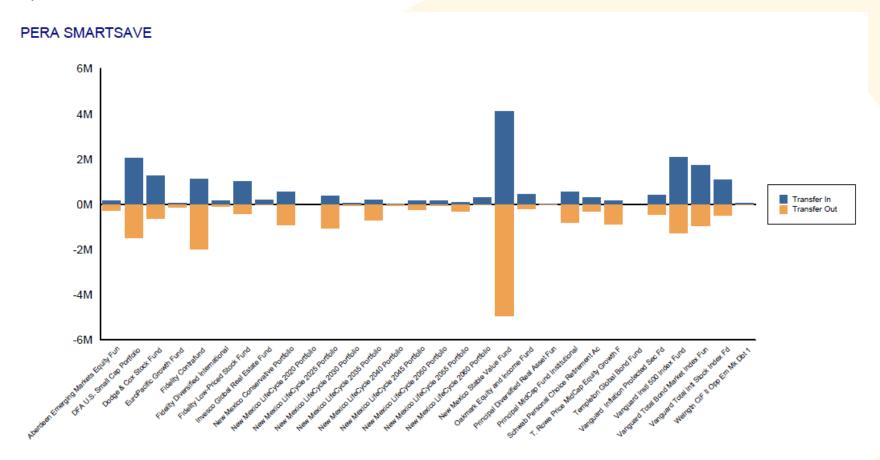

### Transfer Activity by Investment

### Transfer Activity by Investment

| Aberdeen Emerging Markets Equity Fun DFA U.S. Small Cap Portfolio Dodge & Cox Stock Fund EuroPacific Growth Fund Fidelity Contrafund Fidelity Diversified International Fidelity Low-Priced Stock Fund Invesco Global Real Estate Fund New Mexico Conservative Portfolio | Transfers In    | Transfers Out     | Net           |
|--------------------------------------------------------------------------------------------------------------------------------------------------------------------------------------------------------------------------------------------------------------------------|-----------------|-------------------|---------------|
| Dodge & Cox Stock Fund  EuroPacific Growth Fund  Fidelity Contrafund  Fidelity Diversified International  Fidelity Low-Priced Stock Fund  Invesco Global Real Estate Fund                                                                                                | \$159,894.53    | (\$289,323.68)    | -\$129,429.15 |
| EuroPacific Growth Fund Fidelity Contrafund Fidelity Diversified International Fidelity Low-Priced Stock Fund Invesco Global Real Estate Fund                                                                                                                            | \$2,033,703.66  | (\$1,495,480.63)  | \$538,223.03  |
| Fidelity Contrafund Fidelity Diversified International Fidelity Low-Priced Stock Fund Invesco Global Real Estate Fund                                                                                                                                                    | \$1,253,716.99  | (\$629,723.34)    | \$623,993.65  |
| Fidelity Diversified International Fidelity Low-Priced Stock Fund Invesco Global Real Estate Fund                                                                                                                                                                        | \$63,589.71     | (\$128,930.12)    | -\$65,340.41  |
| Fidelity Low-Priced Stock Fund<br>Invesco Global Real Estate Fund                                                                                                                                                                                                        | \$1,128,964.05  | (\$1,992,885.02)  | -\$863,920.97 |
| Invesco Global Real Estate Fund                                                                                                                                                                                                                                          | \$147,780.95    | (\$102,428.93)    | \$45,352.02   |
|                                                                                                                                                                                                                                                                          | \$995,508.35    | (\$395,215.73)    | \$600,292.62  |
| New Marriag Consequent of Bouffelie                                                                                                                                                                                                                                      | \$191,327.66    | (\$27,789.05)     | \$163,538.61  |
| New Mexico Conservative Portfolio                                                                                                                                                                                                                                        | \$560,598.73    | (\$889,258.29)    | -\$328,659.56 |
| New Mexico LifeCycle 2020 Portfolio                                                                                                                                                                                                                                      | \$0.00          | \$0.00            | \$0.00        |
| New Mexico LifeCycle 2025 Portfolio                                                                                                                                                                                                                                      | \$350,265.69    | (\$1,049,789.17)  | -\$699,523.48 |
| New Mexico LifeCycle 2030 Portfolio                                                                                                                                                                                                                                      | \$70,334.10     | (\$54,032.81)     | \$16,301.29   |
| New Mexico LifeCycle 2035 Portfolio                                                                                                                                                                                                                                      | \$203,859.95    | (\$700,757.80)    | -\$496,897.85 |
| New Mexico LifeCycle 2040 Portfolio                                                                                                                                                                                                                                      | \$18,237.75     | (\$74,982.46)     | -\$56,744.71  |
| New Mexico LifeCycle 2045 Portfolio                                                                                                                                                                                                                                      | \$160,526.03    | (\$252,436.41)    | -\$91,910.38  |
| New Mexico LifeCycle 2050 Portfolio                                                                                                                                                                                                                                      | \$163,261.04    | (\$50,201.21)     | \$113,059.83  |
| New Mexico LifeCycle 2055 Portfolio                                                                                                                                                                                                                                      | \$97,824.29     | (\$300,079.63)    | -\$202,255.34 |
| New Mexico LifeCycle 2080 Portfolio                                                                                                                                                                                                                                      | \$281,072.07    | (\$2,765.18)      | \$278,306.89  |
| New Mexico Stable Value Fund                                                                                                                                                                                                                                             | \$4,113,820.14  | (\$4,929,340.80)  | -\$815,520.66 |
| Oakmark Equity and Income Fund                                                                                                                                                                                                                                           | \$448,714.63    | (\$206,650.46)    | \$242,064.17  |
| Principal Diversified Real Asset Fun                                                                                                                                                                                                                                     | \$18,843.56     | (\$5,987.65)      | \$12,855.91   |
| Principal MidCap Fund Institutional                                                                                                                                                                                                                                      | \$558,313.26    | (\$803,181.55)    | -\$244,868.29 |
| Schwab Personal Choice Retirement Ac                                                                                                                                                                                                                                     | \$287,346.05    | (\$306,517.23)    | -\$19,171.18  |
| T. Rowe Price MidCap Equity Growth F                                                                                                                                                                                                                                     | \$160,291.37    | (\$877,033.92)    | -\$716,742.55 |
| Templeton Global Bond Fund                                                                                                                                                                                                                                               | \$0.00          | \$0.00            | \$0.00        |
| Vanguard Inflation Protected Sec Fd                                                                                                                                                                                                                                      | \$395,948.62    | (\$452,668.57)    | -\$56,719.95  |
| Vanguard Instl 500 Index Fund                                                                                                                                                                                                                                            | \$2,087,919.64  | (\$1,288,103.71)  | \$799,815.93  |
| Vanguard Total Bond Market Index Fun                                                                                                                                                                                                                                     | \$1,725,905.36  | (\$961,467.49)    | \$764,437.87  |
| Vanguard Total Intl Stock Index Fd                                                                                                                                                                                                                                       | \$1,070,695.96  | (\$494,486.01)    | \$576,209.95  |
| Weingtn CIF II Opp Em Mk Dbt 1                                                                                                                                                                                                                                           | \$44,629.07     | (\$31,376.36)     | \$13,252.71   |
|                                                                                                                                                                                                                                                                          | \$18,792,893.21 | (\$18,792,893.21) | \$0.00        |