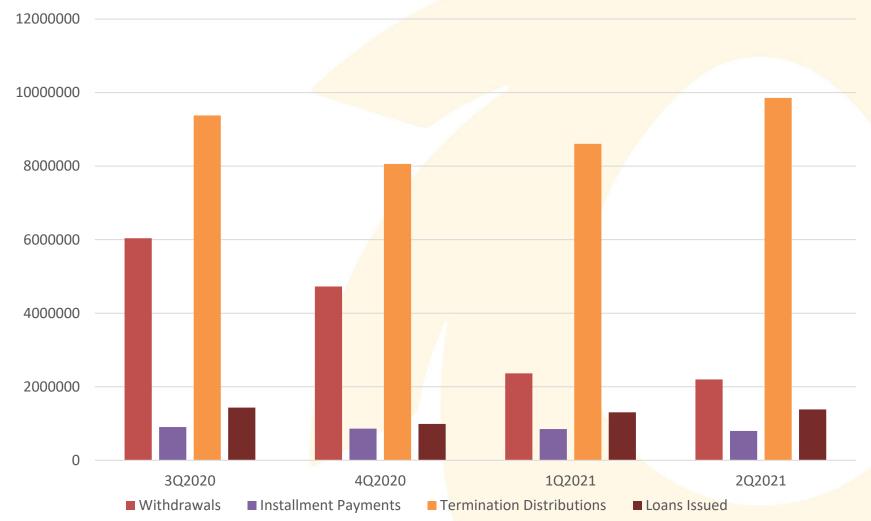

#### Withdrawal and Distribution Breakdown

July 1, 2020 - June 30, 2021

#### Withdrawals and Distributions by Investment

| Investment Name                | Withdrawals          | Terminations          |
|--------------------------------|----------------------|-----------------------|
| Aberdeen Emerging Markets Equi | \$<br>(5,203.55)     | \$<br>(36,475.57)     |
| DFA U.S. Small Cap Portfolio   | \$<br>(18,413.96)    | \$<br>(234,089.99)    |
| Dodge & Cox Stock Fund         | \$<br>(74,084.11)    | \$<br>(510,676.39)    |
| EuroPacific Growth Fund        | \$<br>(8,228.72)     | \$<br>(55,374.18)     |
| Fidelity Contrafund            | \$<br>(108,090.65)   | \$<br>(957,252.90)    |
| Fidelity Diversified Internati | \$<br>(18,658.98)    | \$<br>(99,145.61)     |
| Fidelity Low-Priced Stock Fund | \$<br>(36,452.37)    | \$<br>(95,162.49)     |
| Invesco Global Real Estate Fun | \$<br>(144.25)       | \$<br>(10,130.65)     |
| New Mexico Conservative Portfo | \$<br>(174,350.90)   | \$<br>(679,075.70)    |
| New Mexico LifeCycle 2025 Port | \$<br>(324,955.86)   | \$<br>(785,576.67)    |
| New Mexico LifeCycle 2030 Port | \$<br>(27,242.52)    | \$<br>(121,193.09)    |
| New Mexico LifeCycle 2035 Port | \$<br>(207,806.45)   | \$<br>(373,217.07)    |
| New Mexico LifeCycle 2040 Port | \$<br>(24,856.25)    | \$<br>(166,893.87)    |
| New Mexico LifeCycle 2045 Port | \$<br>(110,006.44)   | \$<br>(76,102.53)     |
| New Mexico LifeCycle 2050 Port | \$<br>(20,703.89)    | \$<br>(16,140.60)     |
| New Mexico LifeCycle 2055 Port | \$<br>(44,150.95)    | \$<br>(206,189.13)    |
| New Mexico LifeCycle 2060 Port | \$<br>(88.28)        | \$<br>(8.26)          |
| New Mexico Stable Value Fund   | \$<br>(484,157.02)   | \$<br>(2,264,311.63)  |
| Oakmark Equity and Income Fund | \$<br>(18,182.61)    | \$<br>(183,240.28)    |
| Principal Diversified Real Ass | \$<br>(63.53)        | \$<br>(16,175.51)     |
| Principal MidCap Fund Institut | \$<br>(36,893.12)    | \$<br>(188,508.19)    |
| Schwab Personal Choice Retirem |                      |                       |
| T. Rowe Price MidCap Equity Gr | \$<br>(72,553.06)    | \$<br>(464,722.32)    |
| Transamerica Life              |                      |                       |
| Vanguard Inflation Protected   | \$<br>(10,018.12)    | \$<br>(102,347.88)    |
| Vanguard Instl 500 Index Fund  | \$<br>(201,197.18)   | \$<br>(1,971,415.53)  |
| Vanguard Total Bond Market Ind | \$<br>(88,295.13)    | \$<br>(608,919.31)    |
| Vanguard Total Intl Stock Inde | \$<br>(84,365.81)    | \$<br>(414,547.30)    |
| Welngtn CIF II Opp Em Mk Dbt 1 |                      | \$<br>(14,292.61)     |
|                                | \$<br>(2,199,163.71) | \$<br>(10,651,185.26) |