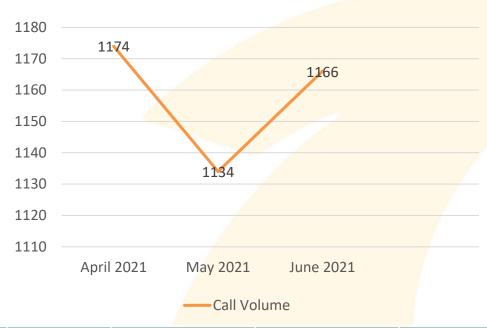

# Call Center Activity April 1, 2021- June 30, 2021

|            | Call<br>Volume | Average Speed of Answer (Seconds) | Average Call<br>Length<br>(Minutes) | Number of<br>Abandoned<br>Calls | Percentage of<br>Abandoned<br>Calls |
|------------|----------------|-----------------------------------|-------------------------------------|---------------------------------|-------------------------------------|
| April 2021 | 1174           | 19                                | 8:21                                | 18                              | 1.5%                                |
| May 2021   | 1134           | 12                                | 8:46                                | 3                               | .3%                                 |
| June 2021  | 1166           | 2                                 | 8:25                                | 4                               | .3%                                 |