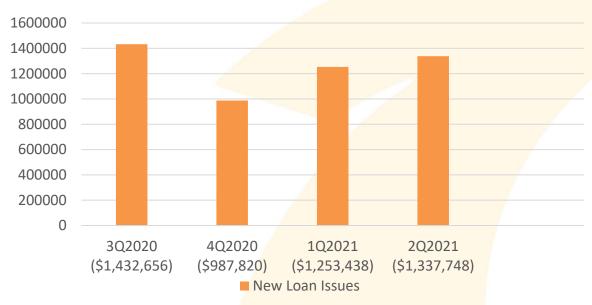

### Loan Summary As of June 30, 2021

| New Loans Issued 2Q2021                                   | \$1,337,748.52  |
|-----------------------------------------------------------|-----------------|
| Total Outstanding Loans as of June 30, 2021               | 2,788           |
| Total Outstanding Loan Balance as of June 30, 2021        | \$11,294,589.22 |
| Total Outstanding Deemed Loan Balance as of June 30, 2021 | \$3,038,301.77  |