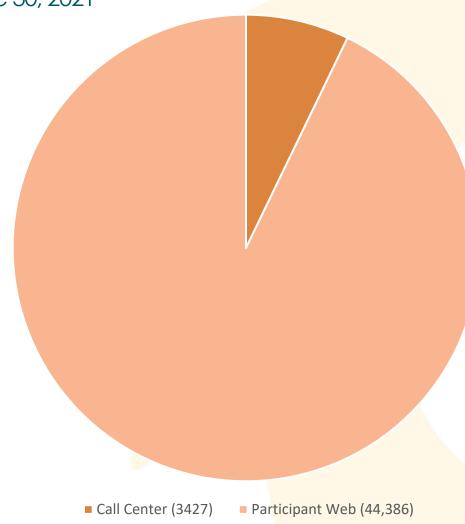

| 0       |
| 06/30/2021  | Department of Transportation | District 3               | Albuquerque | Lium   | 2               | 3       |
| 06/30/2021  | City of Albuquerque          |                          | Albuquerque | Lium   | 0               | 3       |
| 06/30/2021  | Albuquerque Fire Rescue      |                          | Albuquerque | Lium   | 0               | 9       |
| 06/30/2021  | Bernalillo County            |                          | Albuquerque | Lium   | 0               | 8       |
| 06/30/2021  | Village of Los Lunas         |                          | Los Lunas   | Lium   | 0               | 2       |
| 00/30/2021  | Village of Los Larias        |                          | LO3 Lunus   | Liuiii | 0               |         |





# Participant Contact Summary





# Call Center Activity April 1, 2021- June 30, 2021



|            | Call<br>Volume | Average Speed of Answer (Seconds) | Average Call<br>Length<br>(Minutes) | Number of<br>Abandoned<br>Calls | Percentage of<br>Abandoned<br>Calls |
|------------|----------------|-----------------------------------|-------------------------------------|---------------------------------|-------------------------------------|
| April 2021 | 1174           | 19                                | 8:21                                | 18                              | 1.5%                                |
| May 2021   | 1134           | 12                                | 8:46                                | 3                               | .3%                                 |
| June 2021  | 1166