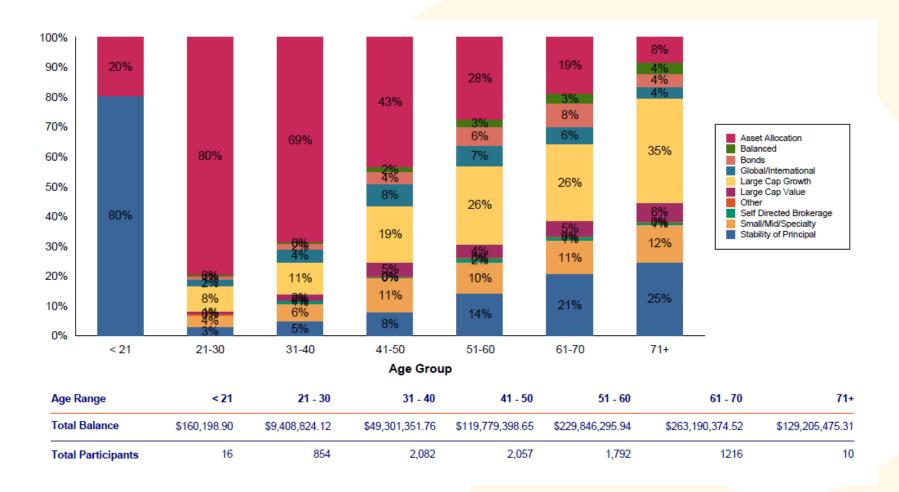

|
| Balanced                | \$21,709,710.56  | 2.67%                         |
| Bonds                   | \$46,340,906.24  | 5.71%                         |
| Global/International    | \$47,411,052.34  | 5.84%                         |
| Large Cap Growth        | 202,213,393.44   | 24.90%                        |
| Large Cap Value         | \$37,943,931.62  | 4.67%                         |
| Other                   | \$2,113,842.76   | 0.26%                         |
| Self Directed Brokerage | \$8,867,528.01   | 1.09%                         |
| Small/Mid/Specialty     | \$85,675,821.42  | 10.55%                        |
| Stability of Principal  | \$131,465,265.67 | 16.19%                        |



### Asset Class Balances by Age Group

As of June 30, 2021



### Transfer Activity by Investment





### Transfer Activity by Investment

| Aberdeen Emerging Markets Equity Fun DFA U.S. Small Cap Portfolio Dodge & Cox Stock Fund EuroPacific Growth Fund Fidelity Contrafund Fidelity Diversified International Fidelity Low-Priced Stock Fund Invesco Global Real Estate Fund New Mexico Conservative Portfolio | Transfers In    | Transfers Out     | Net           |
|--------------------------------------------------------------------------------------------------------------------------------------------------------------------------------------------------------------------------------------------------------------------------|-----------------|-------------------|---------------|
| Dodge & Cox Stock Fund  EuroPacific Growth Fund  Fidelity Contrafund  Fi