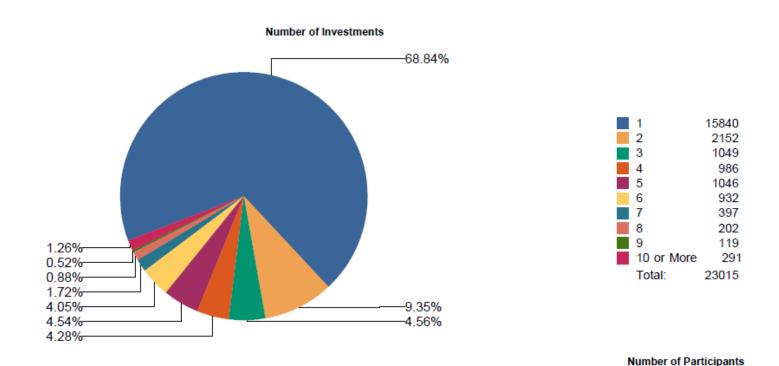

#### Participants with a Balance in a Single Investment

As of June 30, 2021

#### Participants with Balance by Number of Investments

As of June 30, 2021