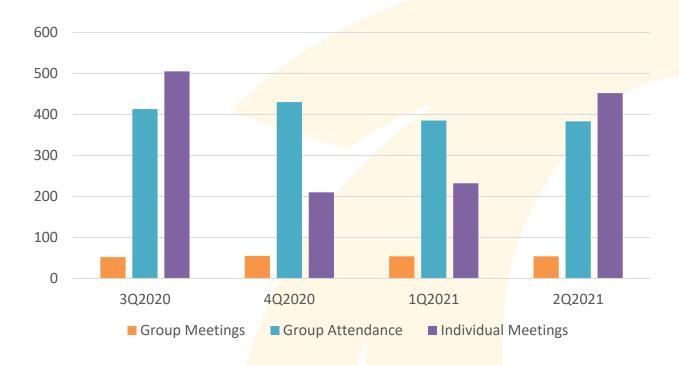

# Outreach Meeting Activity

|                     | 3Q2020 | 4Q2020 | 1Q2021 | 2Q2021 |
|---------------------|--------|--------|--------|--------|
| Group Meetings      | 52     | 55     | 54     | 54     |
| Group Attendees     | 413    | 430    | 385    | 383    |
| Individual Meetings | 505    | 210    | 232    | 452    |