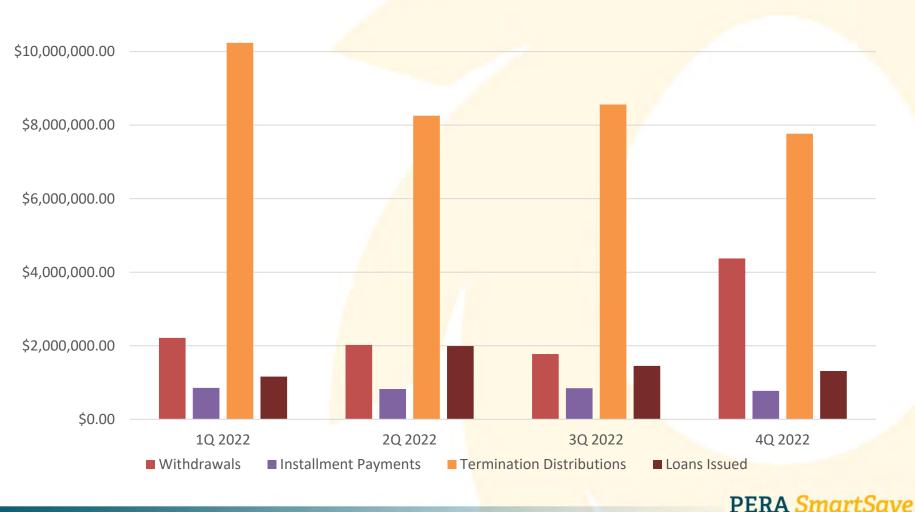

### Participation Balance Summary

January 1, 2022 – December 31, 2022 (excludes Deemed Loans)