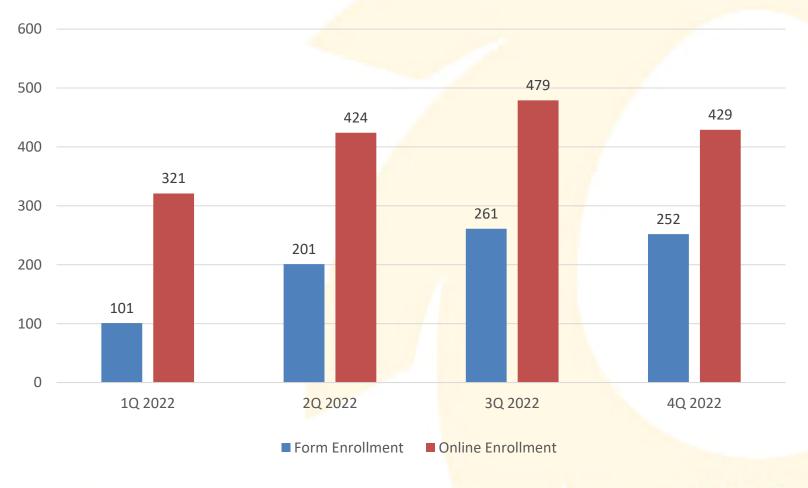

### **PERA** SmartSave

Deferred Compensation Plan 📿

Public Employees Retirement Association of New Mexico

> 4<sup>th</sup> Quarter 2022 Plan Service Review



# Participant Analysis

2

### Participation Balance Summary

January 1, 2022 – December 31, 2022 (excludes Deemed Loans)



### Participation Rate Summary

January 1, 2022 – December 31, 2022



Deferred Compensation Plan Ò

### Enrollment Summary January 1, 2022 – December 31, 2022



### Average Balances by Age As of December 31, 2022



### Number of Participants by Balance

#### As of December 31, 2022



### Balances by Status As of December 31, 2022 (Deemed Loan Included)



### Participants with a Balance in a Single Investment As of December 31, 2022



### Before Tax Contribution Summary

As of December 31, 2022



### Roth Contribution Summary As of December 31, 2022



### Average Contribution Amount

#### As of December 31, 2022



| Age<br>Group | Before-tax<br>Average \$ | Roth<br>Average \$ |
|--------------|--------------------------|--------------------|
| < 21         | \$37.40                  | \$49.00            |
| 21-30        | \$66.05                  | \$55.48            |
| 31-40        | \$89.88                  | \$76.72            |
| 41-5