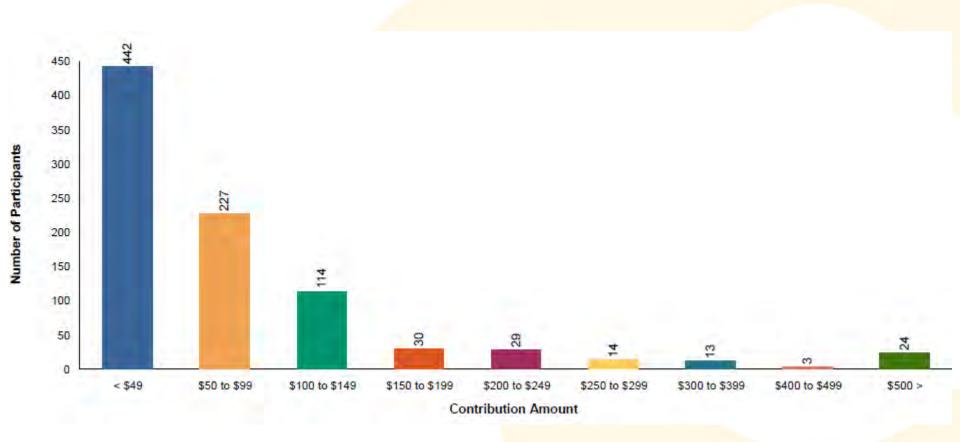

📿

Public Employees Retirement Association of New Mexico

> 4<sup>th</sup> Quarter 2022 Plan Service Review



# Participant Analysis

2

### Participation Balance Summary

January 1, 2022 – December 31, 2022 (excludes Deemed Loans)



### Participation Rate Summary

January 1, 2022 – December 31, 2022



Deferred Compensation Plan Ò

### Enrollment Summary January 1, 2022 – December 31, 2022



### Average Balances by Age As of December 31, 2022



### Number of Participants by Balance

#### As of December 31, 2022



### Balances by Status As of December 31, 2022 (Deemed Loan Included)



### Participants with a Balance in a Single Investment As of December 31, 2022



### Before Tax Contribution Summary

As of December 31, 2022



### Roth Contribution Summary As of December 31, 2022



### Average Contribution Amount

#### As of December 31, 2022



| Age<br>Group | Before-tax<br>Average \$ | Roth<br>Average \$ |
|--------------|--------------------------|--------------------|
| < 21         | \$37.40                  | \$49.00            |
| 21-30        | \$66.05                  | \$55.48            |
| 31-40        | \$89.88                  | \$76.72            |
| 41-50        | \$110.59                 | \$66.87            |
| 51-60        | \$148.10                 | \$104.24           |
| 61 +         | \$205.35                 | \$145.89           |
| Overall      | \$119.34                 | \$80.95            |

### Balance by Investment As of December 31, 2022

| Investment                     | Investment Category     | Number of<br>Participants | Average