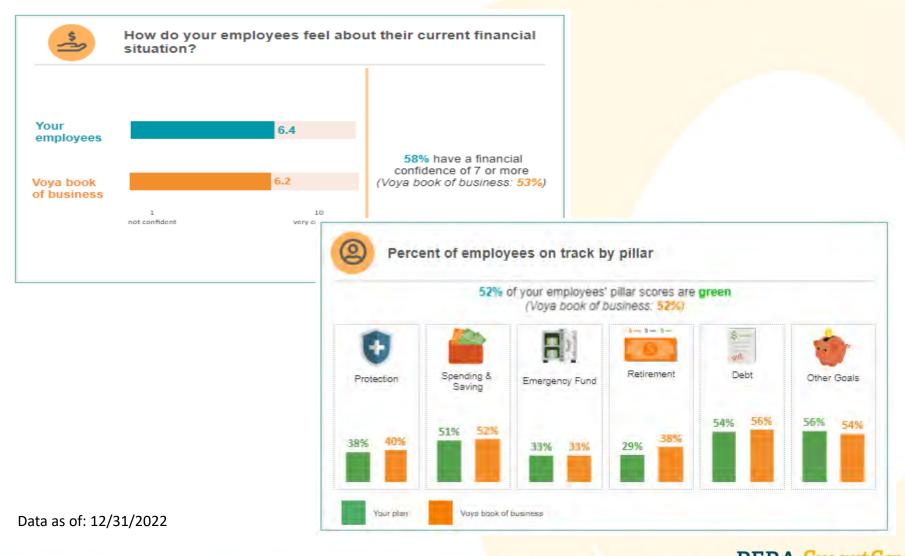

### Participant Engagement

51% of Plan participants have engaged (calls, mobile, web) 44% of Plan participants have digitally engaged

Data as of: 12/31/2022

## Digital Engagement Financial Wellness

| Engage                                     |                      |                      |                          |
|--------------------------------------------|----------------------|----------------------|--------------------------|
|                                            | # of<br>participants | % of<br>participants | Voya Book<br>of Business |
| Started Financial<br>Wellness assessment   | 1,076                | -                    | ÷                        |
| Completed assessment<br>and viewed results | 968                  | 90%                  | 89%                      |
| /iewed dashboard after                     | 789                  | 82%                  | 82%                      |

Data as of: 12/31/2022