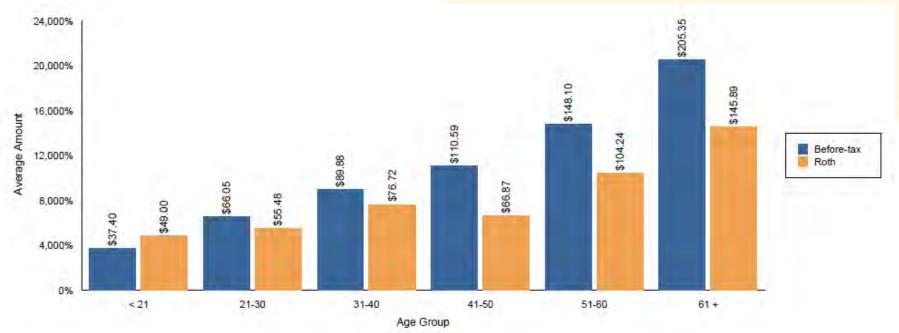

### Average Contribution Amount

#### As of December 31, 2022

| Age<br>Group | Before-tax<br>Average \$ | Roth<br>Average \$ |
|--------------|--------------------------|--------------------|
| < 21         | \$37.40                  | \$49.00            |
| 21-30        | \$66.05                  | \$55.48            |
| 31-40        | \$89.88                  | \$76.72            |
| 41-50        | \$110.59                 | \$66.87            |
| 51-60        | \$148.10                 | \$104.24           |
| 61 +         | \$205.35                 | \$145.89           |
| Overall      | \$119.34                 | \$80.95            |