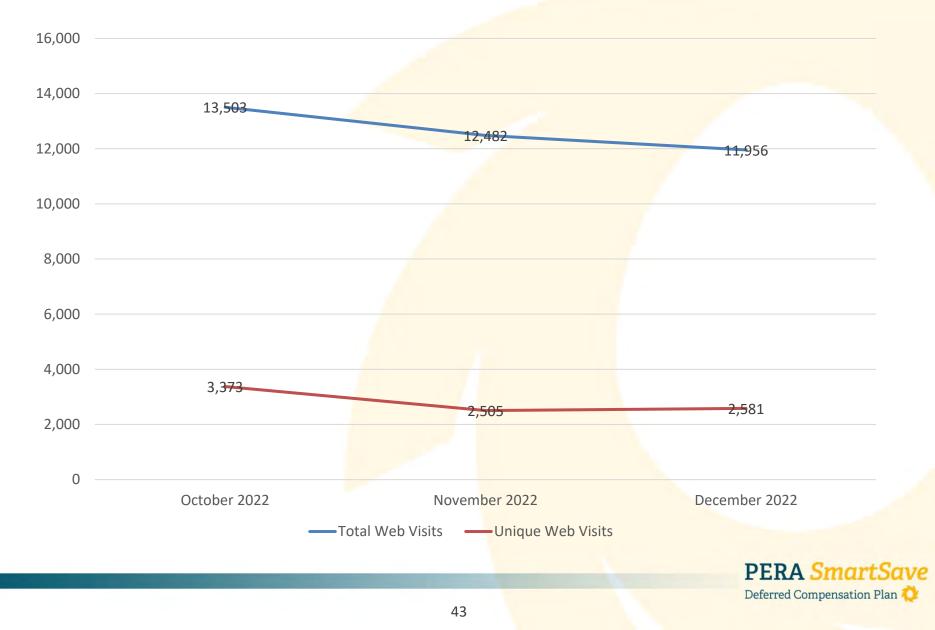

| 1,034          | 11                                      | 7:10                                | 2                               | 0.00%                               |
| November 2022 | 928            | 7                                       | 6:97                                | 0                               | 0.00%                               |
| December 2022 | 1,107          | 7                                       | 6:68                                | 1                               | 0.00%                               |
|               |                |                                         |                                     |                                 |                                     |

#### Participant Web Activity October 1, 2022 - December 31, 2022



### Paperless Transactions by Channel

October 1, 2022 - December 31, 2022



Deferred Compensation Plan 👌

#### Paperless Transactions Volume

#### October 1, 2022 - December 31, 2022

| Paperless Transaction Description | Transaction Volume |
|-----------------------------------|--------------------|
| Address Change                    | 94                 |
| Banking Information               | 232                |
| Beneficiary Election              | 246                |
| Bonus Contribution                | 0                  |
| Catch-up Contribution             | 0                  |
| Contribution Rate Change          | 724                |
| Contribution Rate Escalator       | 17                 |
| Dividend Election                 | 0                  |
| Document/Package Req