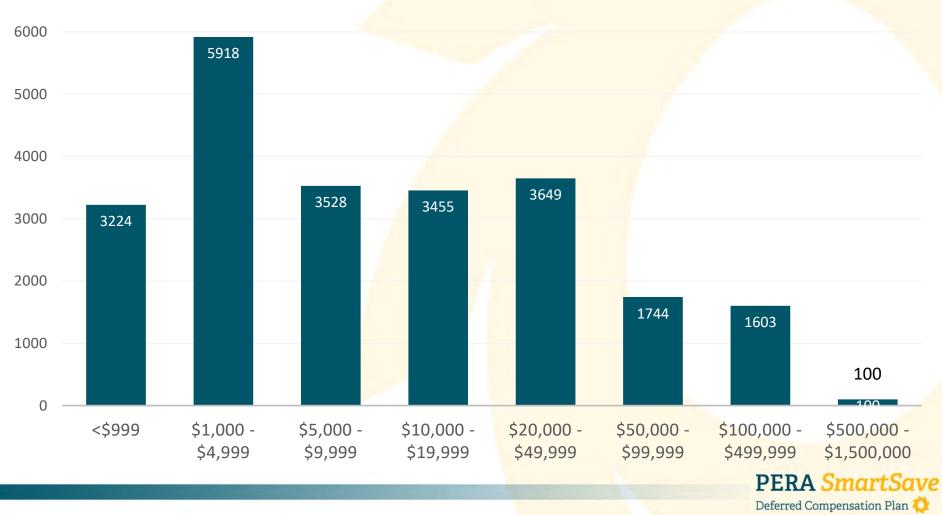

### **PERA** SmartSave

Deferred Compensation Plan 📿

Public Employees Retirement Association of New Mexico

> 4<sup>th</sup> Quarter 2022 Plan Service Review



# Participant Analysis

2

### Participation Balance Summary

January 1, 2022 – December 31, 2022 (excludes Deemed Loans)



### Participation Rate Summary

January 1, 2022 – December 31, 2022



Deferred Compensation Plan Ò

### Enrollment Summary January 1, 2022 – December 31, 2022



### Average Balances by Age As of December 31, 2022



### Number of Participants by Balance

#### As of December 31, 2022



### Balances by Status As of December 31, 2022 (Deemed Loan Included)



### Participants with a Balance in a Single Investment As of December 31, 2022



### Before Tax Contribution Summary

As of December 31, 2022



### Roth Contribution Summary As of December 31, 2022



### Average Contribution Amount

#### As of December 31, 2022



| Age<br>Group | Before-tax<br>Average \$ | Roth<br>Average \$ |
|--------------|--------------------------|--------------------|
| < 21         | \$37.40                  | \$49.00            |
| 21-30        | \$66.05                  | \$55.48            |
| 31-40        | \$89.88                  | \$76.72            |
| 41-50        | \$110.59                 | \$66.87            |
| 51-60        | \$148.10                 | \$104.24           |
|