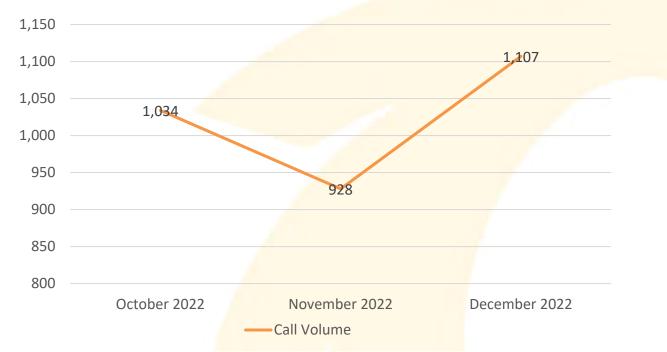

| Police                   | Santa Fe    | Rappmund |                 | 1       |

PERA SmartSave

## Outreach Meeting Activity cont.

| Week Ending | Plan # | Entity/Agency | Department | Location | Rep      | Group Attendees | One/One |
|-------------|--------|---------------|------------|----------|----------|-----------------|---------|
| 12/30/2022  | 626134 | Santa Fe City | Admin/HR   | Santa Fe | Rappmund | 5               | 2       |
| 12/30/2022  | 626205 | NM State      | OSI        | Santa Fe | Rappmund |                 | 2       |



# Participant Services

### Participant Contact Summary

October 1, 2022 - December 31, 2022

Call Center (8,740) Participant Web (46,400)



#### Call Center Activity October 1, 2022 – December 31, 2022



|               | Call<br>Volume | Average Speed<br>of Answer<br>(Seconds) | Average Call<br>Length<br>(Minutes) | Number of<br>Abandoned<br>Calls | Percentage of<br>Abandoned<br>Calls |
|---------------|----------------|-----------------------------------------|-------------------------------------|---------------------------------|-------------------------------------|
| October 2022  | 1,034          | 11                                      | 7:10                                | 2                               | 0.00%                               |
| November 2022 | 928            | 7                                       | 6:97                                | 0                               | 0.00%                               |
| December 2022 | 1,107          | 7