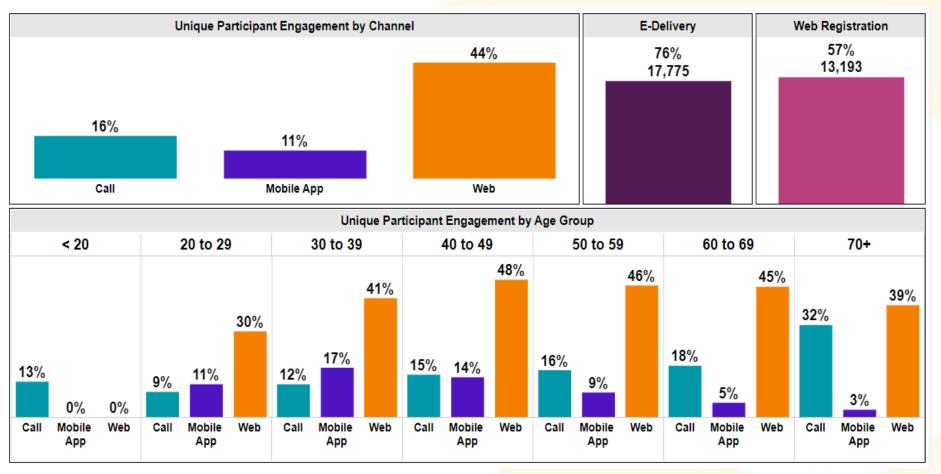

### Participant Engagement

51% of Plan participants have engaged (calls, mobile, web) 44% of Plan participants have digitally engaged

Data as of: 12/31/2022