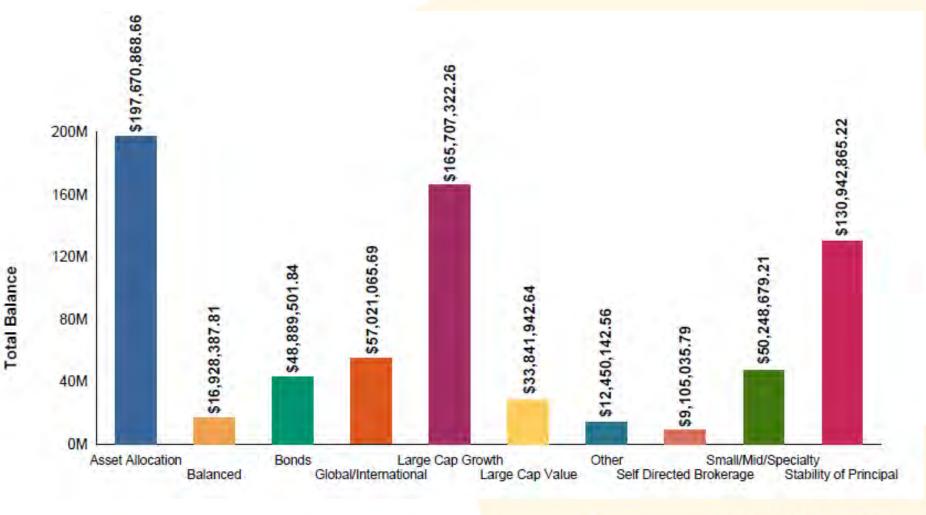

### Balance by Investment As of December 31, 2022

| Investment                     | Investment Category     | Number of<br>Participants | Average<br>Participant | Percentage of<br>Plan Assets | Investment Balance |
|--------------------------------|-------------------------|---------------------------|------------------------|------------------------------|--------------------|
| Vanguard Insti 500 Index Fund  | Large Cap Growth        | 4,822                     | \$24,268.85            | 16.19%                       | \$117,024,409.86   |
| Vanguard Inflation Protected   | Bonds                   | 1,224                     | \$9,302.97             | 1.58%                        | \$11,386,841.01    |
| EuroPacific Growth Fund        | Global/International    | 898                       | \$8,667.89             | 1.08%                        | \$7,783,760.80     |
| Invesco Global Real Estate Fun | Small/Mid/Specialty     | 313                       | \$3,873.09             | 0.17%                        | \$1,212,277.12     |
| Principal MidCap Fund Institut | Small/Mid/Specialty     | 1,088                     | \$11,393.30            | 1.71%                        | \$12,395,910.48    |
| Dodge & Cox Stock Fund         | Large Cap Value         | 2,038                     | \$16,605.47            | 4.68%                        | \$33,841,942.64    |
| Principal Diversified Real Ass | Small/Mid/Specialty     | 172                       | \$4,041.69             | 0.10%                        | \$695,171.22       |
| T. Rowe Price MidCap Equity Gr | Small/Mid/Specialty     | 2,117                     | \$12,557.23            | 3.68%                        | \$26,583,652.59    |
| Oakmark Equity and Income Fund | Balanced                | 1,321                     | \$12,814.83            | 2.34%                        | \$16,928,387.81    |
| Vanguard Total Bond Market Ind | Bonds                   | 3,059                     | \$12,259.78            | 5.19%                        | \$37,502,660.83    |
| Aberdeen Emerging Markets Equi | Global/International    | 365                       | \$4,800.22             | 0.24%                        | \$1,752,081.15     |
| Fidelity Small Cap Index Fund  | Global/International    | 2,929                     | \$5,216.36             | 2.11%                        | \$15,278,725.90    |
| Vanguard Total Inti Stock Inde | Global/International    | 2,319                     | \$9,729.63             | 3.12%                        | \$22,563,020.09    |
| New Mexico Conservative Portfo | Asset Allocation        | 1,845                     | \$21,869.16            | 5.58%                        | \$40,348,596.50    |
| New Mexico LifeCycle 2025 Port | Asset Allocation        | 2,443                     | \$20,475.11            | 6.92%                        | \$50.020.691.11    |
| New Mexico LifeCycle 2030 Port | Asset Allocation        | 852                       | \$12,936.28            | 1.52%                        | \$11,021,706.78    |
| New Mexico LifeCycle 2035 Port | Asset Allocation        | 2,664                     | \$14,953.24            | 5.51%                        | \$39,835,419.34    |
| New Mexico LifeCycle 2040 Port | Asset Allocation        | 1,015                     | \$7,951.40             | 1.12%                        | \$8.070.667.63     |
| New Mexico LifeCycle 2045 Port | Asset Allocation        | 2,239                     | \$10,689.44            | 3.31%                        | \$23,933,660.85    |
| New Mexico LifeCycle 2050 Port | Asset Allocation        | 1,337                     | \$5,921.25             | 1.10%                        | \$7,916,711.71     |
| New Mexico LifeCycle 2055 Port | Asset Allocation        | 3,088                     | \$5,183.60             | 2.21%                        | \$16,006,950,28    |
| New Mexico LifeCycle 2060 Port | Asset Allocation        | 249                       | \$2,074.15             | 3.23%                        | \$516,464,46       |
| New Mexico Stable Value Fund   | Stability of Principal  | 5,363                     | \$24,415.97            | 18.12%                       | \$130,942,865,22   |
| Fidelity Low-Priced Stock Fund | Small/Mid/Specialty     | 888                       | \$10,542.42            | 1.30%                        | \$9,361,667.80     |
| Fidelity Contrafund            | Lap Cap Growth          | 2,162                     | \$22,517.54            | 6.74%                        | \$48,682,912.40    |
| Fidelity Diversified Internati | Global/International    | 1,128                     | \$8,549.18             | 1.33%                        | \$9,643,477.75     |
| Schwab Personal Choice Retirem | Self Directed Brokerage | 78                        | \$116,731.23           | 1.26%                        | \$9,105,035.79     |
| LOAN FUND                      | Loan Fund               | 1,857                     | \$5,874.52             | 1.51%                        | \$10,908,985.40    |
| Weingtn CIF II Opp Em Mk Dbt 1 | Bonds                   | 286                       | \$5,388.66             | 0.21%                        | \$1,541,157.16     |