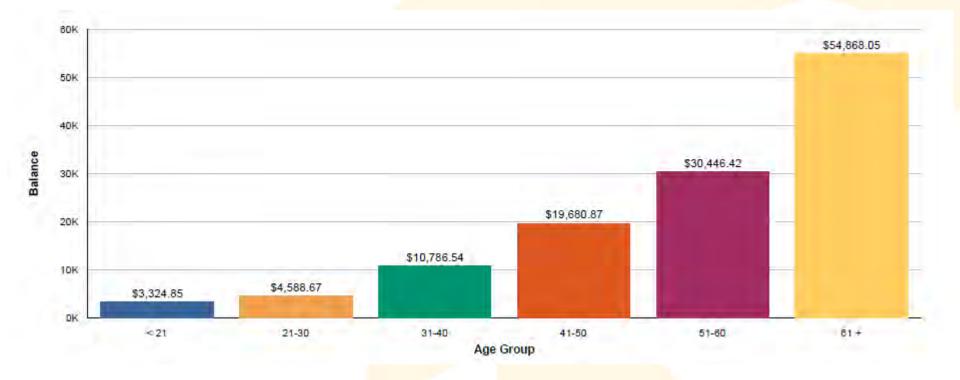

### **PERA** SmartSave

Deferred Compensation Plan 📿

Public Employees Retirement Association of New Mexico

> 4<sup>th</sup> Quarter 2022 Plan Service Review



# Participant Analysis

2

### Participation Balance Summary

January 1, 2022 – December 31, 2022 (excludes Deemed Loans)



### Participation Rate Summary

January 1, 2022 – December 31, 2022



Deferred Compensation Plan Ò

### Enrollment Summary January 1, 2022 – December 31, 2022



### Average Balances by Age As of December 31, 2022



### Number of Participants by Balance

#### As of December 31, 2022



### Balances by Status As of December 31, 2022 (Deemed Loan Included)



### Participants with a Balance in a Single Investment As of December 31, 2022



### Before Tax Contribution Summary

As of December 31, 2022



### Roth Contribution Summary As of December 31, 2022



### Average Contribution Amount

#### As of December 31, 2022



| Age<br>Group | Before-tax<br>Average \$ | Roth<br>Average \$ |
|--------------|--------------------------|--------------------|
| < 21         | \$37.40                  | \$49.00            |
| 21-30        | \$66.05                  | \$55.48            |
| 31-40        | \$89.88                  | \$76.72            |
| 41-50        | \$110.59                 | \$66.87