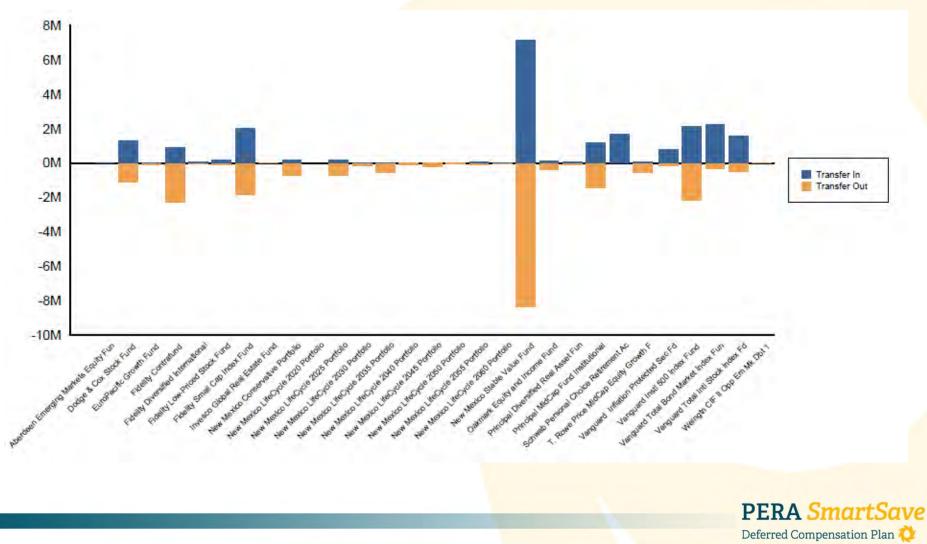

| Total Assets  |
| Asset Allocation        | \$197,670,868.66 | 30.50%        |
| Balanced                | \$16,928,387.81  | 2.34%         |
| Bonds                   | \$48,889,501.84  | 6.76%         |
| Global/International    | \$57,021,065.69  | 7.89%         |
| Large Cap Growth        | \$165,707,322.26 | 22.93%        |
| Large Cap Value         | \$33,841,942.64  | 4.68%         |
| Other                   | \$12,450,142.56  | 1.72%         |
| Self Directed Brokerage | \$9,105,035.79   | 1.26%         |
| Small/Mid/Specialty     | \$50,248,679.21  | 6.95%         |
| Stability of Principal  | \$130,942,865.22 | 18.12%        |

#### Asset Class Balances by Age Group As of December 31, 2022



#### Transfer Activity by Investment

October 1, 2022 - December 31, 2022



### Transfer Activity by Investment

#### October 1, 2022 – December 31, 2022

| Investment Name                      | Transfers In    | Transfers Out     | Net             |
|--------------------------------------|-----------------|-------------------|-----------------|
|                                      |                 |                   |                 |
| Aberdeen Emerging Markets Equity Fun | \$22,815.30     | (\$12,724.62)     | \$10,090.68     |
| DFA U.S. Small Cap Portfolio         | \$0.00          | (\$1,415.62)      | -\$1,415.62     |
| Dodge & Cox Stock Fund               | \$1,291,489.49  | (\$1,088,007.41)  | \$203,482.08    |
| EuroPacific Growth Fund              | \$23,004.86     | (\$125,122.19)    | -\$102,117.33   |
| Fidelity Contrafund                  |