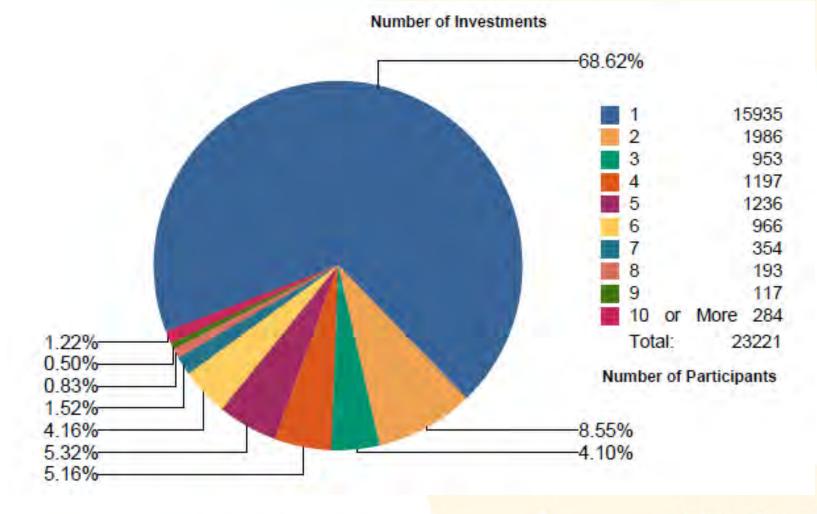

ti | Global/International    | 1,128                     | \$8,549.18             | 1.33%                        | \$9,643,477.75     |
| Schwab Personal Choice Retirem | Self Directed Brokerage | 78                        | \$116,731.23           | 1.26%                        | \$9,105,035.79     |
| LOAN FUND                      | Loan Fund               | 1,857                     | \$5,874.52             | 1.51%                        | \$10,908,985.40    |
| Weingtn CIF II Opp Em Mk Dbt 1 | Bonds                   | 286                       | \$5,388.66             | 0.21%                        | \$1,541,157.16     |

Total Investment Balance:

Total Deemed Loan Fund: \$722,805,811.68

\$3,738,561.10

### Participants with Balance by Number of Investments As of December 31, 2022



# Digital Engagement

### Participant Engagement

51% of Plan participants have engaged (calls, mobile, web) 44% of Plan participants have digitally engaged



Data as of: 12/31/2022

### Digital Engagement myOrangeMoney

| Unique Participant Activity                  | Participants |     |
|----------------------------------------------|--------------|-----|
| Logged in with access to myOrangeMoney       | / 11,897     |     |
| Viewed myOrangeMoney                         | / 11,534     | 97% |
| Engaged and interacted with<br>myOrangeMoney | 3 5 7 7      | 31% |
| Took action after using myOrangeMoney        | 255          | 7%  |

#### 7% of participants took action after using myOrangeMoney

225 participants are saving an average of \$77 more per pay period (from \$120 to \$197)

46