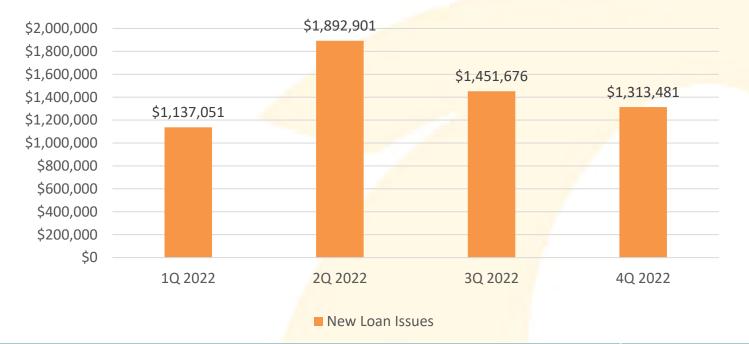

| Rebalance Transfers                   | 45                 |
| Loan Repayment                        | 5,265              |
| Loans Re-amortized                    | 2                  |
| Dividend Pass-Throughs                | 0                  |
| Dividend Reinvestments                | 20,546             |
| Fee Deductions                        | 24,563             |
| Installment Distributions via Check   | 120                |
| Installment Distributions via ACH     | 752                |
| Forced Deminimus Distributions        | 0                  |
| Required Minimum Distributions        | 671                |
| Forced Default Rollover Distributions | 0                  |
| Total:                                | 142,197            |

### Loan Summary As of December 31, 2022



| New Loans Issued 4Q 2022                                      | \$1,313,480.76  |
|---------------------------------------------------------------|-----------------|
| Total Outstanding Loans as of December 31, 2022               | 1,858           |
| Total Outstanding Loan Balance as of December 31, 2022        | \$10,910,977.60 |
| Total Outstanding Deemed Loan Balance as of December 31, 2022 | \$4,705,094.06  |

#### Unforeseeable Emergency Withdrawal Summary

#### As of December 31, 2022



Unforeseeable Emergency Withdrawals Processed

|           | Q1 2022 | Q2 2022 | Q3 2022 | Q4 2022 |
|-----------|---------|---------|---------|---------|
| Processed | 105     | 110     | 84      | 79      |
| Rejected  | 109     | 124     | 96      | 106     |

#### Voya Retirement Advisors, L