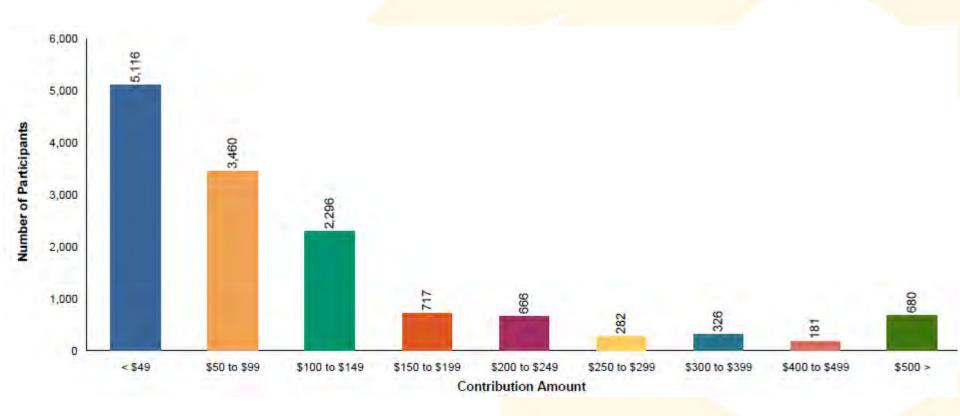

### Average Contribution Amount

#### As of December 31, 2022

| Age<br>Group | Before-tax<br>Average \$ | Roth<br>Average \$ |
|--------------|--------------------------|--------------------|
| < 21         | \$37.40                  | \$49.00            |
| 21-30        | \$66.05                  | \$55.48            |
| 31-40        | \$89.88                  | \$76.72            |
| 41-50        | \$110.59                 | \$66.87            |
| 51-60        | \$148.10                 | \$104.24           |
| 61 +         | \$205.35                 | \$145.89           |
| Overall      | \$119.34                 | \$80.95            |