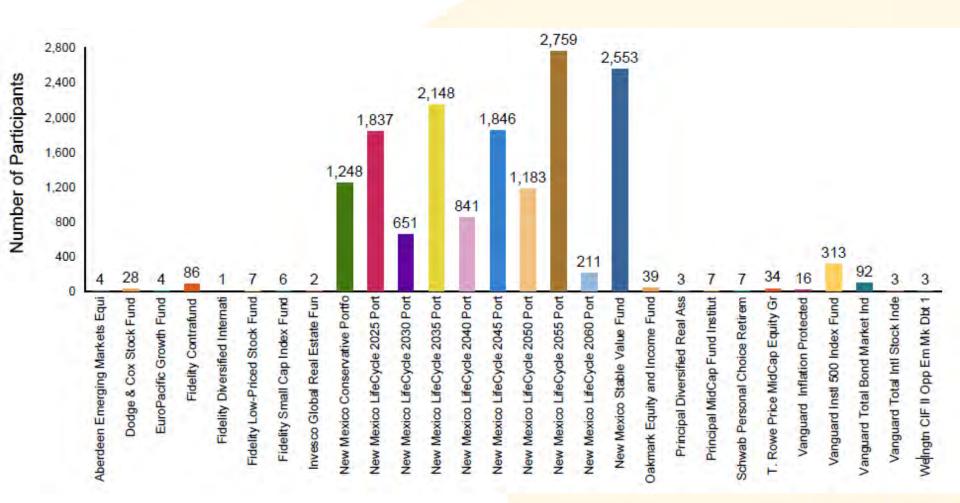

### Balance by Investment As of December 31, 2022

| Investment                     | Investment Category     | Number of<br>Participants | Average<br>Participant | Percentage of<br>Plan Assets | Investment Balance |
|--------------------------------|-------------------------|---------------------------|------------------------|------------------------------|--------------------|
| Vanguard Insti 500 Index Fund  | Large Cap Growth        | 4,822                     | \$24,268.85            | 16.19%                       | \$117,024,409.86   |
| Vanguard Inflation Protected   | Bonds                   | 1,224                     | \$9,302.97             | 1.58%                        | \$11,386,841.01    |
| EuroPacific Growth Fund        | Global/International    | 898                       | \$8,667.89             | 1.08%                        | \$7,783,760.80     |
| Invesco Global Real Estate Fun | Small/Mid/Specialty     | 313                       | \$3,873.09             | 0.17%                        | \$1,212,277.12     |
| Principal MidCap Fund Institut | Small/Mid/Specialty     | 1,088                     | \$11,393.30            | 1.71%                        | \$12,395,910.48    |
| Dodge & Cox Stock Fund         | Large Cap Value         | 2,038                     | \$16,605.47            | 4.68%                        | \$33,841,942.64    |
| Principal Diversified Real Ass | Small/Mid/Specialty     | 172                       | \$4,041.69             | 0.10%                        | \$695,171.22       |
| T. Rowe Price MidCap Equity Gr | Small/Mid/Specialty     | 2,117                     | \$12,557.23            | 3.68%                        | \$26,583,652.59    |
| Oakmark Equity and Income Fund | Balanced                | 1,321                     | \$12,814.83            | 2.34%                        | \$16,928,387.81    |
| Vanguard Total Bond Market Ind | Bonds                   | 3,059                     | \$12,259.78            | 5.19%                        | \$37,502,660.83    |
| Aberdeen Emerging Markets Equi | Global/International    | 365                       | \$4,800.22             | 0.24%                        | \$1,752,081.15     |
| Fidelity Small Cap Index Fund  | Global/International    | 2,929                     | \$5,216.36             | 2.11%                        | \$15,278,725.90    |
| Vanguard Total Inti Stock Inde | Global/International    | 2,319                     | \$9,729.63             | 3.12%                        | \$22,563,020.09    |
| New Mexico Conservative Portfo | Asset Allocation        | 1,845                     | \$21,869.16            | 5.58%                        | \$40,348,596.50    |
| New Mexico LifeCycle 2025 Port | Asset Allocation        | 2,443                     | \$20,475.11            | 6.92%                        | \$50.020.691.11    |
| New Mexico LifeCycle 2030 Port | Asset Allocation        | 852                       | \$12,936.28            | 1.52%                        | \$11,021,706.78    |
| New Mexico LifeCycle 2035 Port | Asset Allocation        | 2,664                     | \$14,953.24            | 5.51%                        | \$39,835,419.34    |
| New Mexico LifeCycle 2040 Port | Asset Allocation        | 1,015                     | \$7,951.40             | 1.12%                        | \$8.070.667.63     |
| New Mexico LifeCycle 2045 Port | Asset Allocation        | 2,239                     | \$10,689.44            | 3.31%                        | \$23,933,660.85    |
| New Mexico LifeCycle 2050 Port | Asset Allocation        | 1,337                     | \$5,921.25             | 1.10%                        | \$7,916,711.71     |
| New Mexico LifeCycle 2055 Port | Asset Allocation        | 3,088                     | \$5,183.60             | 2.21%                        | \$16,006,950,28    |
| New Mexico LifeCycle 2060 Port | Asset Allocation        | 249                       | \$2,074.15             | 3.23%                        | \$516,464,46       |
| New Mexico Stable Value Fund   | Stability of Principal  | 5,363                     | \$24,415.97            | 18.12%                       | \$130,942,865,22   |
| Fidelity Low-Priced Stock Fund | Small/Mid/Specialty     | 888                       | \$10,542.42            | 1.30%                        | \$9,361,667.80     |
| Fidelity Contrafund            | Lap Cap Growth          | 2,162                     | \$22,517.54            | 6.74%                        | \$48,682,912.40    |
| Fidelity Diversified Internati | Global/International    | 1,128                     | \$8,549.18             | 1.33%                        | \$9,643,477.75     |
| Schwab Personal Choice Retirem | Self Directed Brokerage | 78                        | \$116,731.23           | 1.26%                        | \$9,105,035.79     |
| LOAN FUND                      | Loan Fund               | 1,857                     | \$5,874.52             | 1.51%                        | \$10,908,985.40    |
| Weingtn CIF II Opp Em Mk Dbt 1 | Bonds                   | 286                       | \$5,388.66             | 0.21%                        | \$1,541,157.16     |