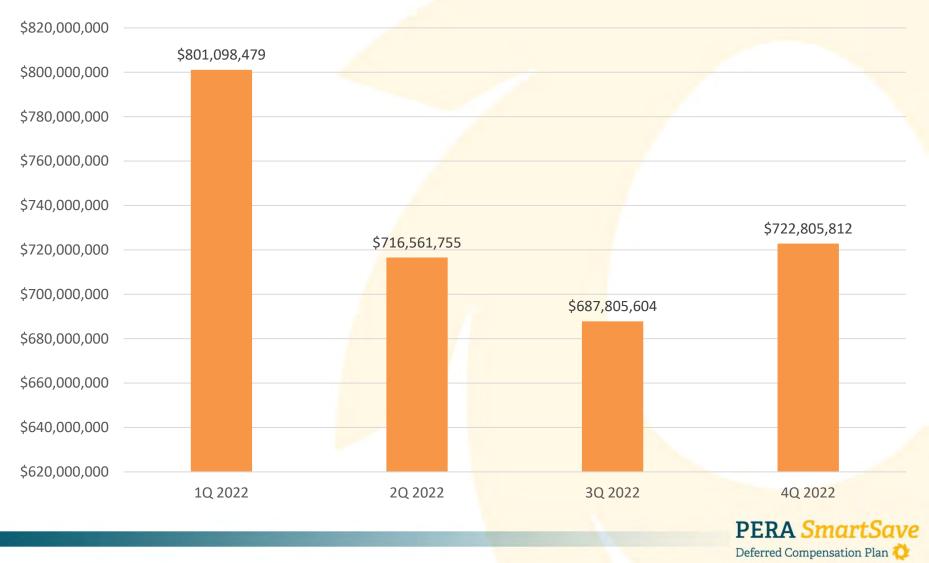

### Participation Balance Summary

January 1, 2022 – December 31, 2022 (excludes Deemed Loans)