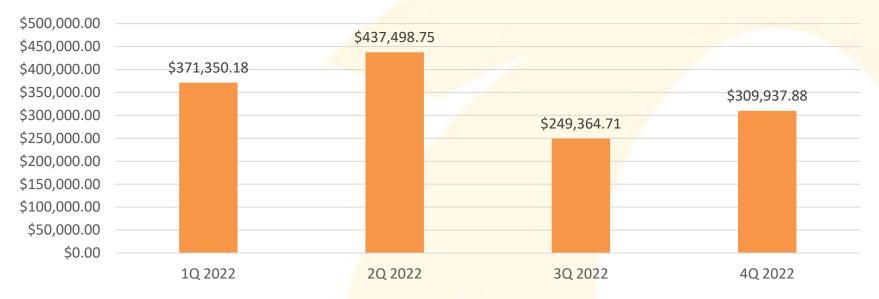

### Outreach Meeting Activity

|                     | 1Q 2022 | 2Q 2022 | 3Q 2022 | 4Q 2022 |
|---------------------|---------|---------|---------|---------|
| Group Meetings      | 70      | 105     | 116     | 94      |
| Group Attendees     | 546     | 1,112   | 2,227   | 1,555   |
| Individual Meetings | 188     | 275     | 292     | 225     |