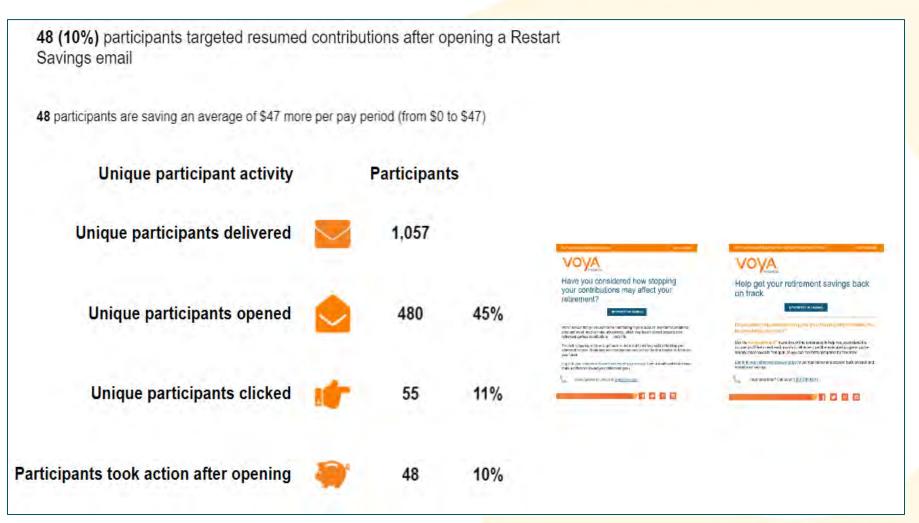

| 82%                  | 82%                      |

Data as of: 12/31/2022

### Digital Engagement Financial Wellness



# Personalized Messaging

## Personalized Messaging save More Results

507 (10%) participants targeted took action after opening a Save More email

16 participants are saving an average of 1.0% more per pay period (from 0.0% to 1.0%)506 participants are saving an average of \$33 more per pay period (from \$118 to \$151)





### Personalized Messaging Beneficiary Results

132 (17%) participants named a beneficiary after opening a Beneficiary email



## Personalized Messaging Diversification Results

20 (1%) participants targeted diversified their account after opening a Diversification email



**PERA** SmartSave

## Personalized Messaging Restart Savings Results



PERA SmartSave

#### Personalized Messaging Financial Wellness Results 162 (2%) participants targeted completed the Financial Wellness Assessment after opening a Quarterly Education email Unique participant activity Participants VOVA Unique participants delivered 11,262 Do you know how much you should be saving? To grav, that you including any our includings plan. Our and you pay open to much your ederment yourse gast? Visials institutes thereign online empresize can belt see her charging with all obtained address of the projected and only reached ansate. Unique participants opened 7.064 63% The guidance you need to keep your financial plan putring Your Toury at wellings stopping on their print hateprinally Vice office assume and Unique participants clicked 1.353 19% guidance that den Ar