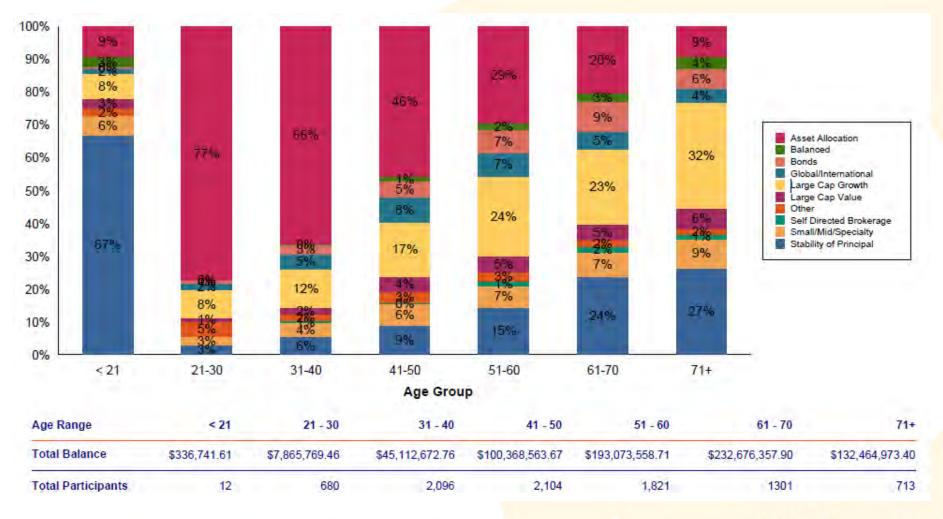

-----|------------------|---------------|
| Asset Class             | Balance          | Total Assets  |
| Asset Allocation        | \$197,670,868.66 | 30.50%        |
| Balanced                | \$16,928,387.81  | 2.34%         |
| Bonds                   | \$48,889,501.84  | 6.76%         |
| Global/International    | \$57,021,065.69  | 7.89%         |
| Large Cap Growth        | \$165,707,322.26 | 22.93%        |
| Large Cap Value         | \$33,841,942.64  | 4.68%         |
| Other                   | \$12,450,142.56  | 1.72%         |
| Self Directed Brokerage | \$9,105,035.79   | 1.26%         |
| Small/Mid/Specialty     | \$50,248,679.21  | 6.95%         |
| Stability of Principal  | \$130,942,865.22 | 18.12%        |

#### Asset Class Balances by Age Group As of December 31, 2022



#### Transfer Activity by Investment

October 1, 2022 - December 31, 2022



### Transfer Activity by Investment

#### October 1, 2022 – December 31, 2022

| Investment Name                      | Transfers In    | Transfers Out     | Net             |
|--------------------------------------|-----------------|-------------------|-----------------|
|                                      |                 |                   |                 |
| Aberdeen Emerging Markets Equity Fun | \$22,815.30     | (\$12,724.62)     | \$10,090.68     |
| DFA U.S. Small Cap Portfolio         | \$0.00          | (\$1,415.62)      | -\$1,415.62     |
| Dodge & Cox Stock Fund               | \$1,291,489.49  | (\$1,088,007.41)  | \$203,482.08    |
| EuroPacific Growth Fund              | \$23,004.86     | (