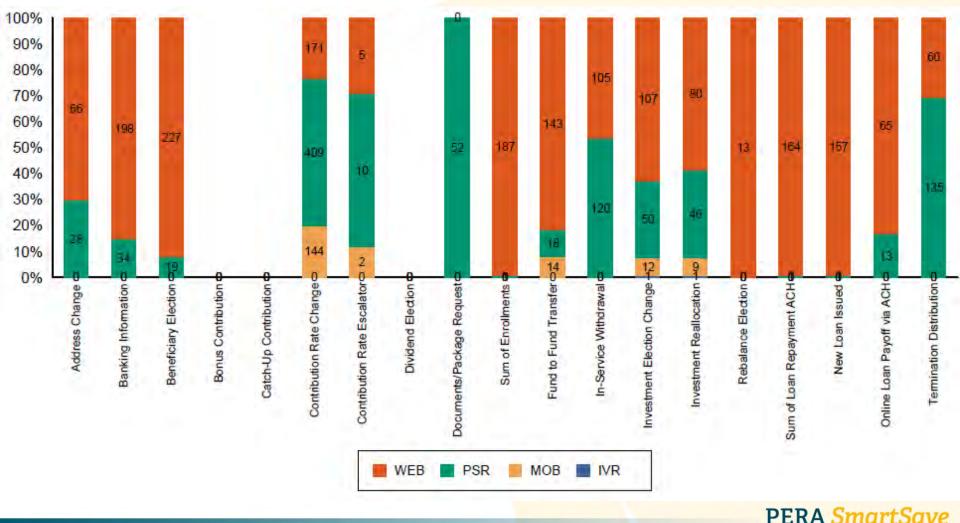

| 2                               | 0.00%                               |
| November 2022 | 928            | 7                                       | 6:97                                | 0                               | 0.00%                               |
| December 2022 | 1,107          | 7                                       | 6:68                                | 1                               | 0.00%                               |
|               |                |                                         |                                     |                                 |                                     |

#### Participant Web Activity October 1, 2022 - December 31, 2022



### Paperless Transactions by Channel

October 1, 2022 - December 31, 2022



Deferred Compensation Plan 👌

#### Paperless Transactions Volume

#### October 1, 2022 - December 31, 2022

| Paperless Transaction Description | Transaction Volume |
|-----------------------------------|--------------------|
| Address Change                    | 94                 |
| Banking Information               | 232                |
| Beneficiary Election              | 246                |
| Bonus Contribution                | 0                  |
| Catch-up Contribution             | 0                  |
| Contribution Rate Change          | 724                |
| Contribution Rate Escalator       | 17                 |
| Dividend Election                 | 0                  |
| Document/Package Request          | 52                 |
| Fund to Fund Transfer             | 175