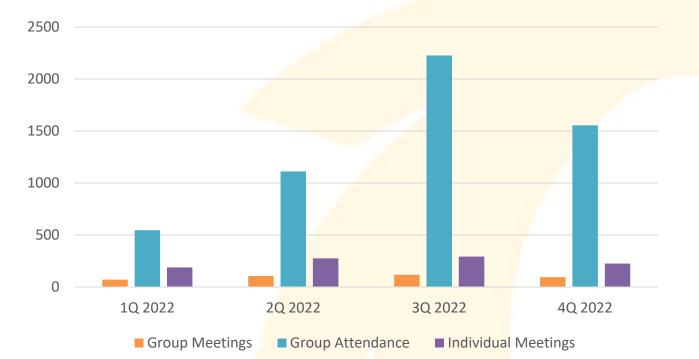

### Outreach Meeting Activity

|                     | 1Q 2022 | 2Q 2022 | 3Q 2022 | 4Q 2022 |
|---------------------|---------|---------|---------|---------|
| Group Meetings      | 70      | 105     | 116     | 94      |
| Group Attendees     | 546     | 1,112   | 2,227   | 1,555   |
| Individual Meetings | 188     | 275     | 292     | 225     |