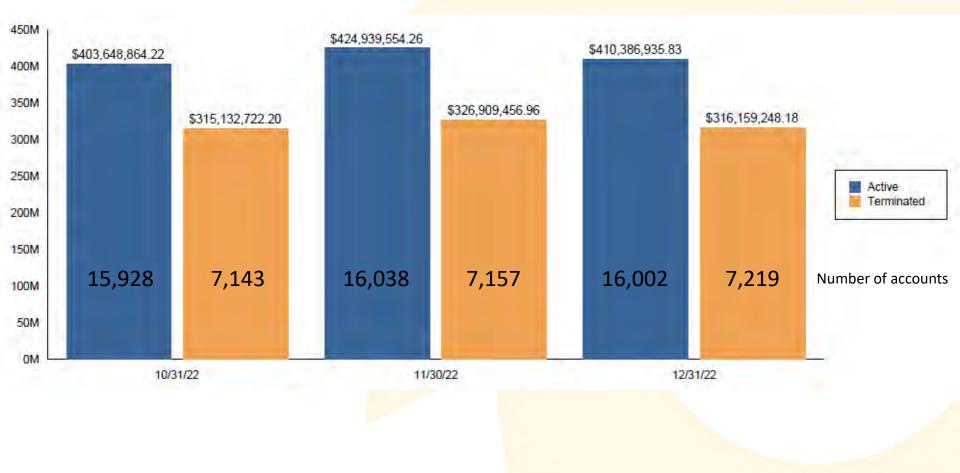

### **PERA** SmartSave

Deferred Compensation Plan 📿

Public Employees Retirement Association of New Mexico

> 4<sup>th</sup> Quarter 2022 Plan Service Review



# Participant Analysis

2

### Participation Balance Summary

January 1, 2022 – December 31, 2022 (excludes Deemed Loans)



### Participation Rate Summary

January 1, 2022 – December 31, 2022



Deferred Compensation Plan Ò

### Enrollment Summary January 1, 2022 – December 31, 2022



### Average Balances by Age As of December 31, 2022



### Number of Participants by Balance

#### As of December 31, 2022



### Balances by Status As of December 31, 2022 (Deemed Loan Included)



### Participants with a Balance in a Single Investment As of December 31, 2022



### Before Tax Contribution Summary

As of December 31, 2022



### Roth Contribution Summary As of December 31, 2022



### Average Contribution Amount

#### As of December 31, 2022



| Age<br>Group | Before-tax<br>Average \$ | Roth<br>Average \$ |
|--------------|--------------------------|--------------------|
| < 21         | \$37.40                  | \$49.00            |
| 21-30        | \$66.05                  | \$55.48            |
| 31-40        | \$89.88                  | \$76.72            |
| 41-50        | \$110.59                 | \$66.87            |
| 51-60        | \$148.10                 | \$104.24           |
| 61 +         | \$205.35                 | \$145.89           |
| Overall