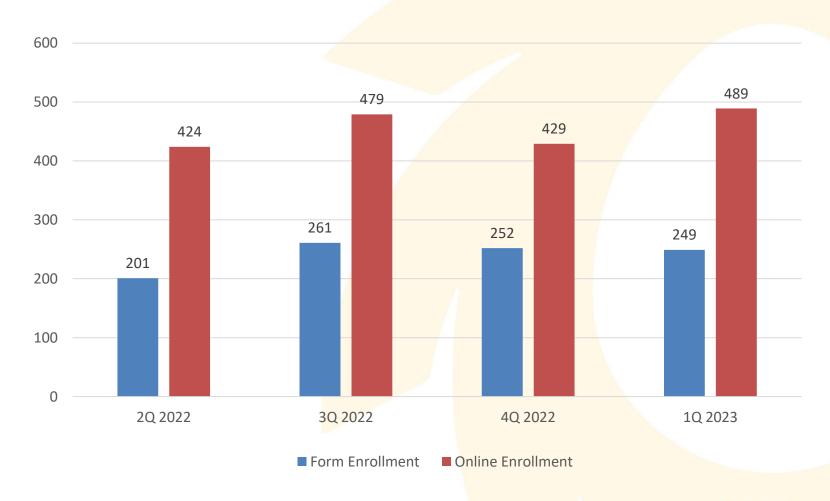

# Enrollment Summary April 1, 2022 - March 31, 2023

Enrollments for the Period: 280