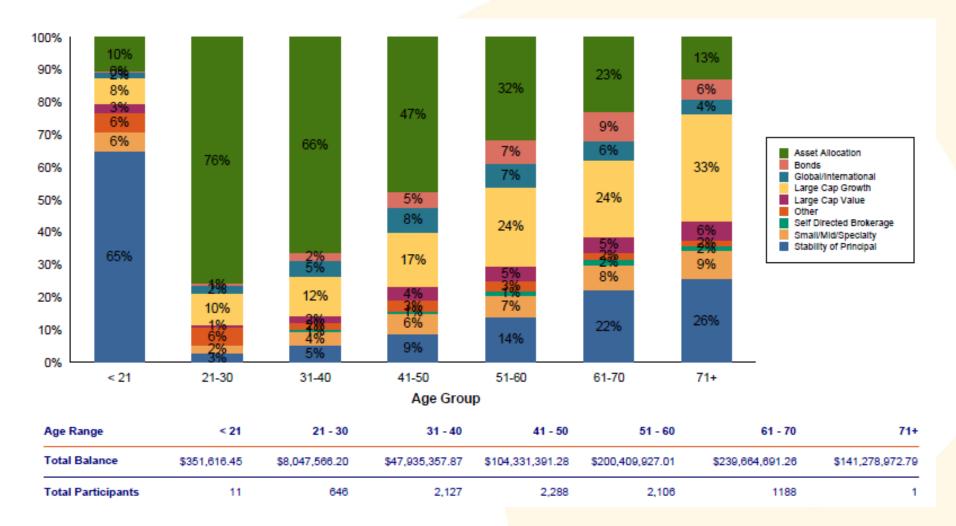

------------------------|
| Asset Allocation        | \$223,677,553.06 | 29.71%                        |
| Bonds                   | \$51,471,899.99  | 6.84%                         |
| Global/International    | \$60,898,117.88  | 8.09%                         |
| Large Cap Growth        | \$176,701,872.54 | 23.46%                        |
| Large Cap Value         | \$34,399,623.26  | 4.57%                         |
| Other                   | \$12,167,962.83  | 1.62%                         |
| Self Directed Brokerage | \$10,225,360.35  | 1.36%                         |
| Small/Mid/Specialty     | \$52,815,875.65  | 7.02%                         |
| Stability of Principal  | \$130,452,207.72 | 17.33%                        |



## Asset Class Balances by Age Group

As of March 31, 2023



# Transfer Activity by Investment





## Transfer Activity by Investment

| Investment Name                      | Transfers In    | Transfers Out     | Net              |
|--------------------------------------|-----------------|-------------------|------------------|
| Aberdeen Emerging Markets Equity Fun | \$20,558.34     | (\$110,191.03)    | -\$89,632.69     |
| Dodge & Cox Stock Fund               | \$1,330,783.22  | (\$703,539.04)    | \$627,244.18     |
| EuroPacific Growth Fund              | \$70,329.83     | (\$312,714.17)    | -\$242,384.34    |
| Fidelity Contrafund                  | \$159,508.03    | (\$50,234,254.29) | -\$50,074,746.26 |
| Fidelity Diversified International   | \$132,506.11    | (\$233,570.63)    | -\$101,064.52    |
| Fidelity Low-Priced Stock Fund