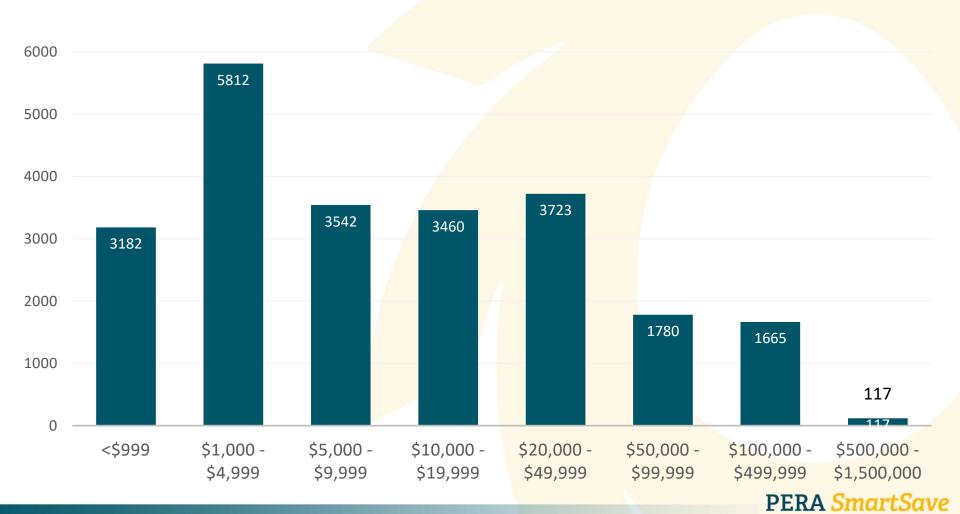

#### PERA SmartSave

Deferred Compensation Plan 🤷



# **Public Employees** Retirement Association of **New Mexico**

1<sup>st</sup> Quarter 2023 (March) **Plan Service Review** 





#### Participation Balance Summary

January 1, 2023 - March 31, 2023 (excludes Deemed Loans)



# Participation Rate Summary





# Enrollment Summary April 1, 2022 - March 31, 2023





# Average Balances by Age As of March 31, 2023





## Number of Participants by Balance

As of March 31, 2023



# Balances by Status As of March 31, 2023 (Deemed Loan Included)





#### Participants with a Balance in a Single Investment

As of March 31, 2023





## Before Tax Contribution Summary

As of March 31, 2023





# Roth Contribution Summary As of March 31, 2023





# Average Contribution Amount

As of March 31, 2023



| Age<br>Group | Before-tax<br>Average \$ | Roth<br>Average \$ |
|--------------|--------------------------|--------------------|
| < 21         | \$38.85                  | \$54.29            |
| 21-30        | \$65.46                  | \$54.06            |
| 31-40        | \$90.52                  | \$85.82            |
| 41-50        | \$114.21                 | \$70.02            |
| 51-60        | \$146.26                 | \$108.90           |
| 61 +         | \$