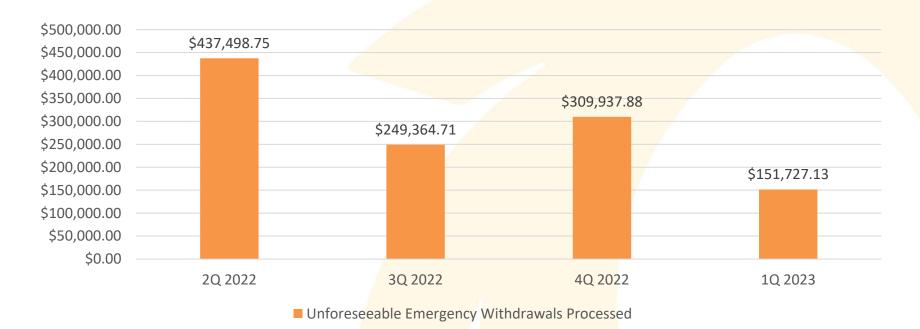

#### Unforeseeable Emergency Withdrawal Summary

#### As of March 31, 2023

|           | Q2 2022 | Q3 2022 | Q4 2022 | Q1 2023 |
|-----------|---------|---------|---------|---------|
| Processed | 110     | 84      | 79      | 62      |
| Rejected  | 124     | 96      | 106     | 128     |