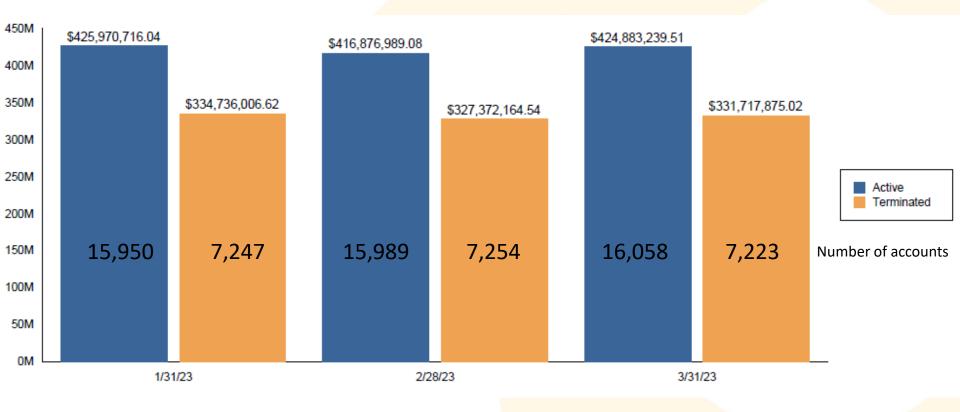

#### PERA SmartSave

Deferred Compensation Plan 🤷



# **Public Employees** Retirement Association of **New Mexico**

1<sup>st</sup> Quarter 2023 (March) **Plan Service Review** 





#### Participation Balance Summary

January 1, 2023 - March 31, 2023 (excludes Deemed Loans)



# Participation Rate Summary





# Enrollment Summary April 1, 2022 - March 31, 2023





# Average Balances by Age As of March 31, 2023





## Number of Participants by Balance

As of March 31, 2023



# Balances by Status As of March 31, 2023 (Deemed Loan Included)





#### Participants with a Balance in a Single Investment

As of March 31, 2023





## Before Tax Contribution Summary

As of March 31, 2023





# Roth Contribution Summary As of March 31, 2023





# Average Contribution Amount

As of March 31, 2023



| Age<br>Group | Before-tax<br>Average \$ | Roth<br>Average \$ |
|--------------|--------------------------|--------------------|
| < 21         | \$38.85                  | \$54.29            |
| 21-30        | \$65.46                  | \$54.06            |
| 31-40        | \$90.52                  | \$85.82            |
| 41-50        | \$114.21                 | \$70.02            |
| 51-60        | \$146.26                 | \$108.90           |
| 61 +         | \$205.15                 | \$137.22           |
| Overall      | \$119