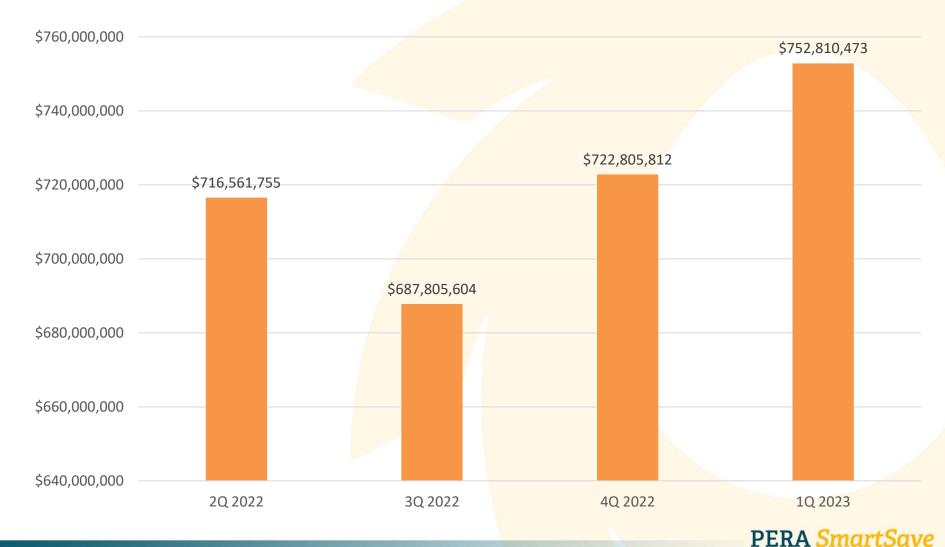

#### Participation Balance Summary

January 1, 2023 - March 31, 2023 (excludes Deemed Loans)

Total Investment Balance:

Total Deemed Loan Fund: \$752,810,473.28 \$3,934,897.01