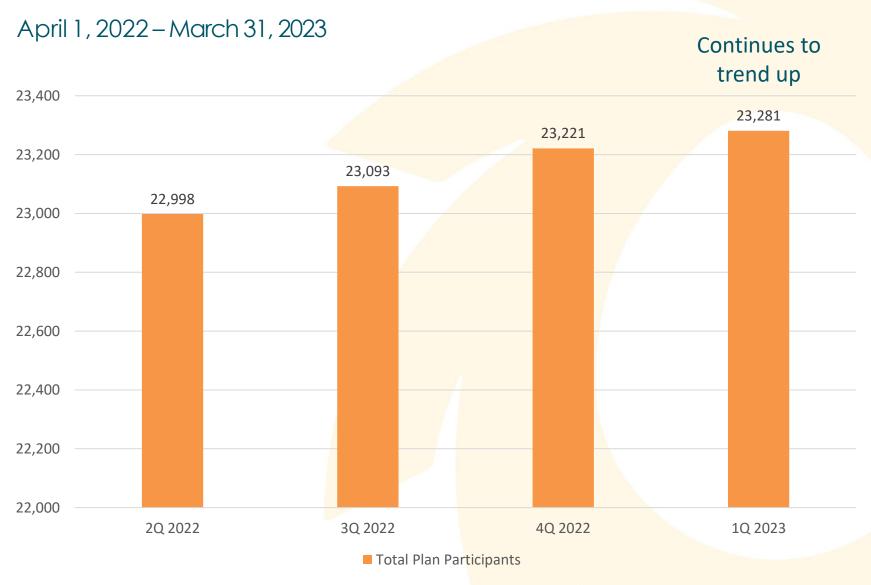

# Participation Rate Summary

# Enrollment Summary April 1, 2022 - March 31, 2023