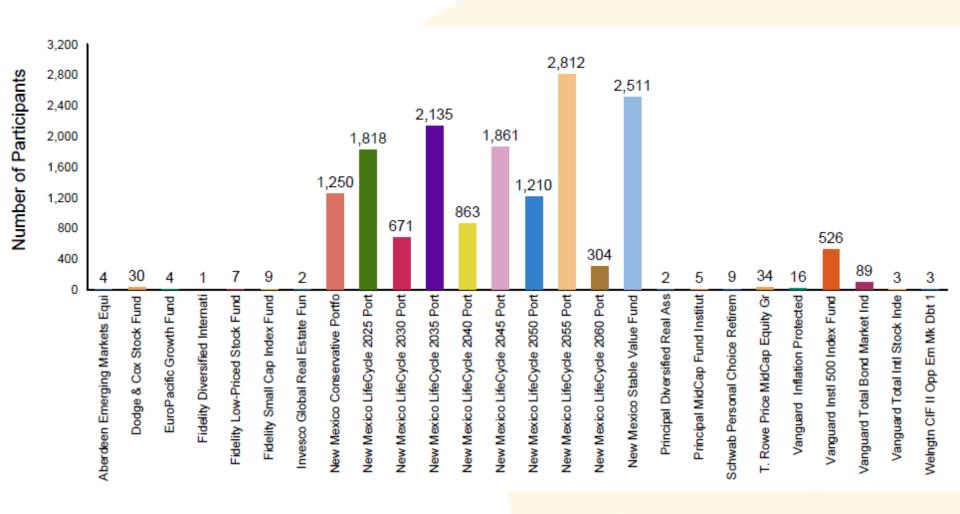

# Balance by Investment As of March 31, 2023

|                                |                         | Number of    | Average      | Percentage of |                    |
|--------------------------------|-------------------------|--------------|--------------|---------------|--------------------|
| Investment                     | Investment Category     | Participants | Participant  | Plan Assets   | Investment Balance |
| Vanguard Insti 500 Index Fund  | Large Cap Growth        | 5,656        | \$31,241.49  | 23.47%        | \$176,701,872.54   |
| Vanguard Inflation Protected   | Bonds                   | 1,232        | \$9,664.51   | 1.58%         | \$11,906,678.24    |
| EuroPacific Growth Fund        | Global/International    | 873          | \$9,448.07   | 1.10%         | \$8,248,163.72     |
| Invesco Global Real Estate Fun | Small/Mid/Specialty     | 306          | \$3,752.73   | 0.15%         | \$1,148,336.64     |
| Principal MidCap Fund Institut | Small/Mid/Specialty     | 1,074        | \$12,082.58  | 1.72%         | \$12,976,686.87    |
| Dodge & Cox Stock Fund         | Large Cap Value         | 2,055        | \$16,739.48  | 4.57%         | \$34,399,623.26    |
| Principal Diversified Real Ass | Small/Mid/Specialty     | 162          | \$4,715.53   | 0.10%         | \$763,916.45       |
| T. Rowe Price MidCap Equity Gr | Small/Mid/Specialty     | 2,094        | \$13,569.61  | 3.77%         | \$28,414,754.07    |
| Oakmark Equity and Income Fund | Balanced                | 0            |              | 0.00%         | \$0.00             |
| Vanguard Total Bond Market Ind | Bonds                   | 3,112        | \$12,713.76  | 5.26%         | \$39,565,221.75    |
| Aberdeen Emerging Markets Equi | Global/International    | 362          | \$4,943.61   | 0.24%         | \$1,789,586.91     |
| Fidelity Small Cap Index Fund  | Global/International    | 2,988        | \$5,402.05   | 2.14%         | \$16,141,334.50    |
| Vanguard Total Intl Stock Inde | Global/International    | 2,366        | \$10,338.96  | 3.25%         | \$24,461,975.44    |
| New Mexico Conservative Portfo | Asset Allocation        | 2,158        | \$22,853.19  | 6.55%         | \$49,317,176.85    |
| New Mexico LifeCycle 2025 Port | Asset Allocation        | 2,559        | \$21,260.34  | 7.23%         | \$54,405,209.32    |
| New Mexico LifeCycle 2030 Port | Asset Allocation        | 1,057        | \$13,444.39  | 1.89%         | \$14,210,716.48    |
| New Mexico LifeCycle 2035 Port | Asset Allocation        | 2,842        | \$15,384.48  | 5.81%         | \$43,722,698.52    |
| New Mexico LifeCycle 2040 Port | Asset Allocation        | 1,157        | \$8,067.69   | 1.24%         | \$9,334,313.47     |
| New Mexico LifeCycle 2045 Port | Asset Allocation        | 2,324        | \$11,007.26  | 3.40%         | \$25,580,874.33    |
| New Mexico LifeCycle 2050 Port | Asset Allocation        | 1,414        | \$6,388.68   | 1.20%         | \$9,033,588.26     |
| New Mexico LifeCycle 2055 Port | Asset Allocation        | 3,142        | \$5,534.25   | 2.31%         | \$17,388,623.56    |
| New Mexico LifeCycle 2060 Port | Asset Allocation        | 355          | \$1,927.75   | 3.94%         | \$684,352.27       |
| New Mexico Stable Value Fund   | Stability of Principal  | 5,269        | \$24,758.44  | 17.33%        | \$130,452,207.72   |
| Fidelity Low-Priced Stock Fund | Small/Mid/Specialty     | 875          | \$10,871.06  | 1.26%         | \$9,512,181.62     |
| Fidelity Contrafund            | Lap Cap Growth          | 0            |              | 0.00%         | \$0.00             |
| Fidelity Diversified Internati | Global/International    | 1,100        | \$9,324.60   | 1.36%         | \$10,257,057.31    |
| Schwab Personal Choice Retirem | Self Directed Brokerage | 80           | \$127,817.00 | 1.36%         | \$10,225,360.35    |
| LOAN FUND                      | Loan Fund               | 1,822        | \$5,843.41   | 1.41%         | \$10,646,694.66    |
| Welngtn CIF II Opp Em Mk Dbt 1 | Bonds                   | 277          | \$5,491.94   | 0.20%         | \$1,521,268.17     |
|                                | •                       |              | -            |               |                    |