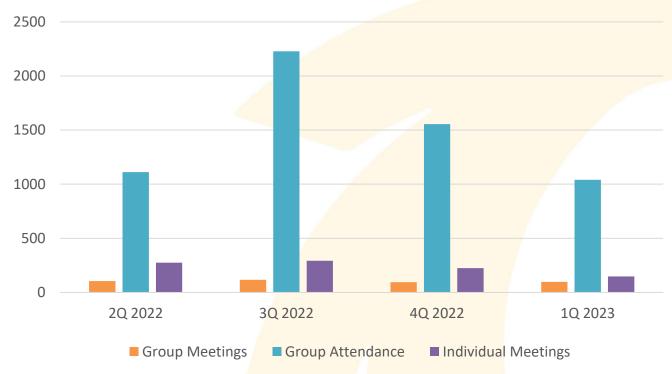

# Outreach Meeting Activity

|                     | 2Q 2022 | 3Q 2022 | 4Q 2022 | 1Q 2023 |
|---------------------|---------|---------|---------|---------|
| Group Meetings      | 105     | 116     | 94      | 97      |
| Group Attendees     | 1,112   | 2,227   | 1,555   | 1,041   |
| Individual Meetings | 275     | 292     | 225     | 147     |