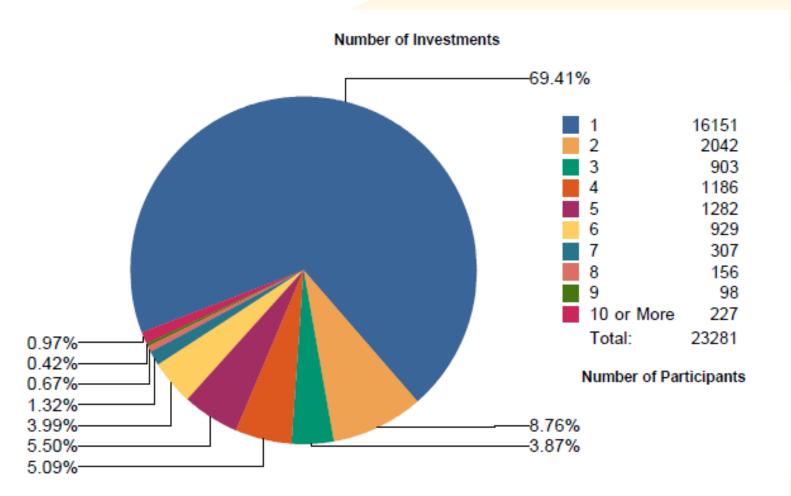

elity Diversified Internati | Global/International    | 1,100        | \$9,324.60   | 1.36%         | \$10,257,057.31    |
| Schwab Personal Choice Retirem | Self Directed Brokerage | 80           | \$127,817.00 | 1.36%         | \$10,225,360.35    |
| LOAN FUND                      | Loan Fund               | 1,822        | \$5,843.41   | 1.41%         | \$10,646,694.66    |
| Welngtn CIF II Opp Em Mk Dbt 1 | Bonds                   | 277          | \$5,491.94   | 0.20%         | \$1,521,268.17     |
|                                | •                       |              | -            |               |                    |

Total Investment Balance:

Total Deemed Loan Fund: \$752,810,473.28 \$3,934,897.01



#### Participants with Balance by Number of Investments

As of March 31, 202







## Participant Engagement

51% of Plan participants have engaged (calls, mobile, web)
44% of Plan participants have digitally engaged





#### Digital Engagement myOrangeMoney

#### myOrangeMoney Engagement

Unique Participant Activity Participants

Logged in with access to myOrangeMoney 12,071

Viewed myOrangeMoney 11,705 97%

Engaged and interacted with myOrangeMoney 3,403 29%

Took action after using myOrangeMoney 278 8%

**8%** of participants took action after using *myOrangeMoney* 

251 participants are saving an average of \$27 more per pay period (from \$183 to \$211)

48 participants changed a fund allocation

34 participants enrolled in a managed account

18 participants rolled money into a plan



#### Digital Engagement Personalized Video Engagement

| Unique Participant