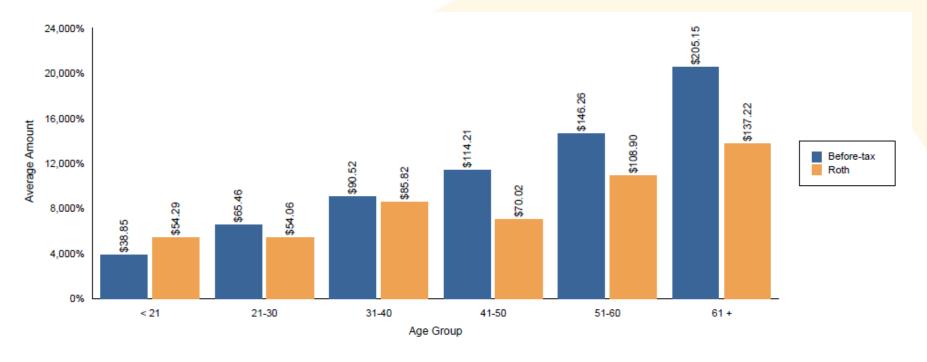

# Average Contribution Amount

As of March 31, 2023

| Age<br>Group | Before-tax<br>Average \$ | Roth<br>Average \$ |
|--------------|--------------------------|--------------------|
| < 21         | \$38.85                  | \$54.29            |
| 21-30        | \$65.46                  | \$54.06            |
| 31-40        | \$90.52                  | \$85.82            |
| 41-50        | \$114.21                 | \$70.02            |
| 51-60        | \$146.26                 | \$108.90           |
| 61 +         | \$205.15                 | \$137.22           |
| Overall      | \$119.74                 | \$83.95            |