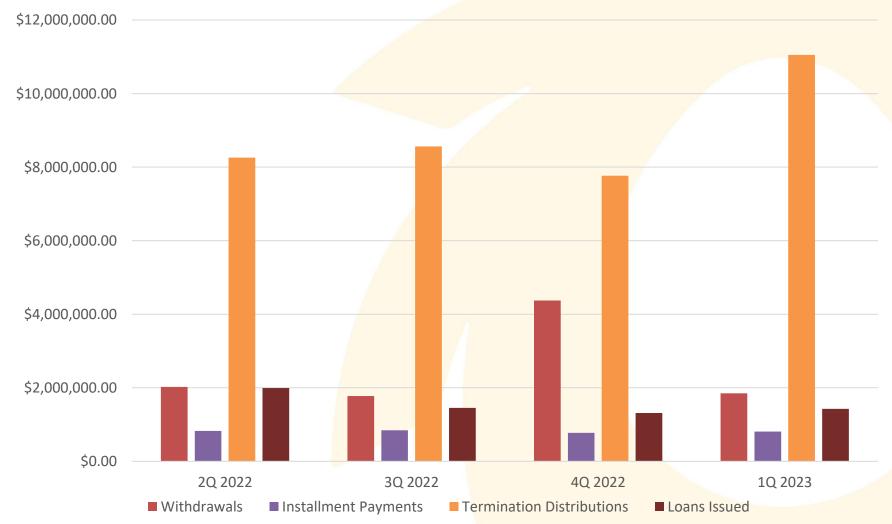

# Outreach Meeting Activity

|                     | 2Q 2022 | 3Q 2022 | 4Q 2022 | 1Q 2023 |
|---------------------|---------|---------|---------|---------|
| Group Meetings      | 105     | 116     | 94      | 97      |
| Group Attendees     | 1,112   | 2,227   | 1,555   | 1,041   |
| Individual Meetings | 275     | 292     | 225     | 147     |