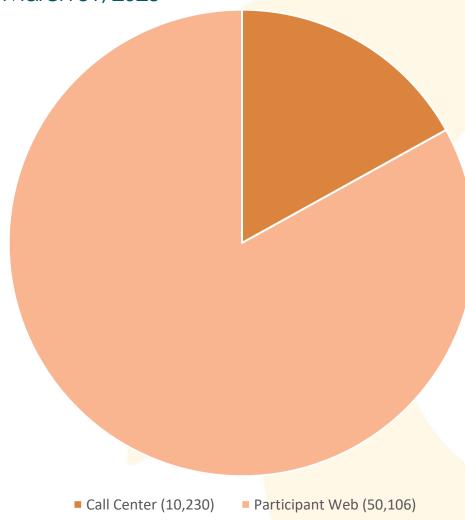

| PERA/Statewide        | Santa Fe    | Rappmund |                        | 1       |
| 03/31/2023  | 626205 | NM State                | DOH                   | Santa Fe    | Rappmund |                        | 2       |
| 03/31/2023  | 626105 | Bernalillo County       | New Employee Orientat | Albuquerque | Lium     | 30                     |         |
| 03/31/2023  | 626105 | Bernalillo County       | Fire Academy          | Albuquerque | Lium     | 11                     |         |
| 03/31/2023  | 626112 | City of Albuquerque     |                       | Albuquerque | Lium     | 3                      |         |
| 03/31/2023  | 626205 | Department of Health    |                       | Albuquerque | Lium     | 3                      |         |





# Participant Contact Summary





# Call Center Activity January 1, 2023 - March 31, 2023



|               | Call<br>Volume | Average Speed of Answer (Seconds) | Average Call<br>Length<br>(Minutes) | Number of<br>Abandoned<br>Calls | Percentage of<br>Abandoned<br>Calls |
|---------------|----------------|-----------------------------------|-------------------------------------|---------------------------------|-------------------------------------|
| January 2023  | 1,211          | 29                                | 7:27                                | 12                              | 0.01%                               |
| February 2023 | 1,084          | 10                                | 7:55                                | 2                               | 0.00%                               |
| March 2023