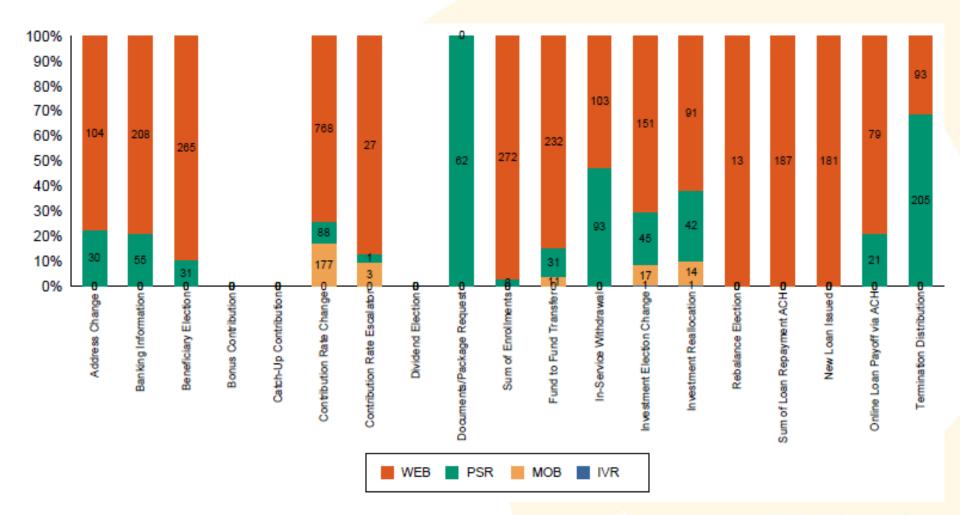

## Paperless Transactions by Channel

## Paperless Transactions Volume

January 1, 2023 - March 31, 2023

| Paperless Transaction Description | Transaction Volume |
|-----------------------------------|--------------------|
| Address Change                    | 134                |
| Banking Information               | 263                |
| Beneficiary Election              | 296                |
| Bonus Contribution                | 0                  |
| Catch-up Contribution             | 0                  |
| Contribution Rate Change          | 1,033              |
| Contribution Rate Escalator       | 31                 |
| Dividend Election                 | 0                  |
| Document/Package Request          | 62                 |
| Fund to Fund Transfer             | 274                |
| In-service Withdrawal             | 196                |
| Investment Election Change        | 214                |
| Investment Reallocation           | 148                |
| Rebalance Election                | 13                 |
| Loan Repayment ACH Election       | 187                |
| New Loans Issued                  | 181                |
| Online Loan Payoff via ACH        | 100                |
| Termination Distribution          | 298                |