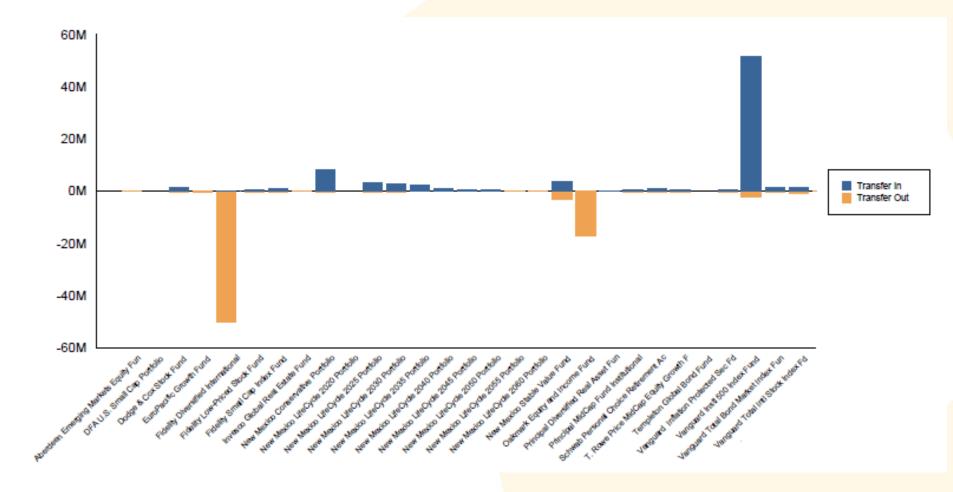

# Transfer Activity by Investment

## Transfer Activity by Investment

| Investment Name                      | Transfers In    | Transfers Out     | Net              |
|--------------------------------------|-----------------|-------------------|------------------|
| Aberdeen Emerging Markets Equity Fun | \$20,558.34     | (\$110,191.03)    | -\$89,632.69     |
| Dodge & Cox Stock Fund               | \$1,330,783.22  | (\$703,539.04)    | \$627,244.18     |
| EuroPacific Growth Fund              | \$70,329.83     | (\$312,714.17)    | -\$242,384.34    |
| Fidelity Contrafund                  | \$159,508.03    | (\$50,234,254.29) | -\$50,074,746.26 |
| Fidelity Diversified International   | \$132,506.11    | (\$233,570.63)    | -\$101,064.52    |
| Fidelity Low-Priced Stock Fund       | \$432,482.97    | (\$382,221.45)    | \$50,261.52      |
| Fidelity Small Cap Index Fund        | \$957,475.15    | (\$443,431.69)    | \$514,043.46     |
| Invesco Global Real Estate Fund      | \$21,667.26     | (\$130,854.40)    | -\$109,187.14    |
| New Mexico Conservative Portfolio    | \$8,038,717.40  | (\$476,915.75)    | \$7,561,801.65   |
| New Mexico LifeCycle 2025 Portfolio  | \$3,006,659.75  | (\$547,624.09)    | \$2,459,035.66   |
| New Mexico LifeCycle 2030 Portfolio  | \$2,478,802.69  | (\$348,737.04)    | \$2,130,065.65   |
| New Mexico LifeCycle 2035 Portfolio  | \$2,074,030.88  | (\$251,683.00)    | \$1,822,347.88   |
| New Mexico LifeCycle 2040 Portfolio  | \$690,576.03    | (\$33,641.13)     | \$656,934.90     |
| New Mexico LifeCycle 2045 Portfolio  | \$409,306.74    | (\$200,414.66)    | \$208,892.08     |
| New Mexico LifeCycle 2050 Portfolio  | \$365,116.81    | (\$66,981.34)     | \$298,135.47     |
| New Mexico LifeCycle 2055 Portfolio  | \$8,960.68      | (\$96,151.43)     | -\$87,190.75     |
| New Mexico LifeCycle 2060 Portfolio  | \$78,679.05     | (\$49,569.21)     | \$29,109.84      |
| New Mexico Stable Value Fund         | \$3,617,765.52  | (\$3,022,772.97)  | \$594,992.55     |
| Oakmark Equity and Income Fund       | \$94,633.84     | (\$17,207,583.68) | -\$17,112,949.84 |
| Principal Diversified Real Asset Fun | \$137,060.38    | (\$68,842.64)     | \$68,217.74      |
| Principal MidCap Fund Institutional  | \$299,578.03    | (\$342,014.36)    | -\$42,436.33     |
| Schwab Personal Choice Retirement Ac | \$705,940.69    | (\$558,773.40)    | \$147,167.29     |
| T. Rowe Price MidCap Equity Growth F | \$494,743.33    | (\$414,524.35)    | \$80,218.98      |
| Vanguard Inflation Protected Sec Fd  | \$556,345.70    | (\$415,373.35)    | \$140,972.35     |
| Vanguard Instl 500 Index Fund        | \$51,488,654.55 | (\$2,247,035.86)  | \$49,241,618.69  |
| Vanguard Total Bond Market Index Fun | \$1,411,774.17  | (\$525,558.28)    | \$886,215.89     |
| Vanguard Total Intl Stock Index Fd   | \$1,270,802.34  | (\$867,015.34)    | \$403,787.00     |
| Welngtn CIF II Opp Em Mk Dbt 1       | \$18,650.39     | (\$80,121.30)     | -\$61,470.91     |
|                                      | \$80,372,109.88 | (\$80,372,109.88) | \$0.00           |