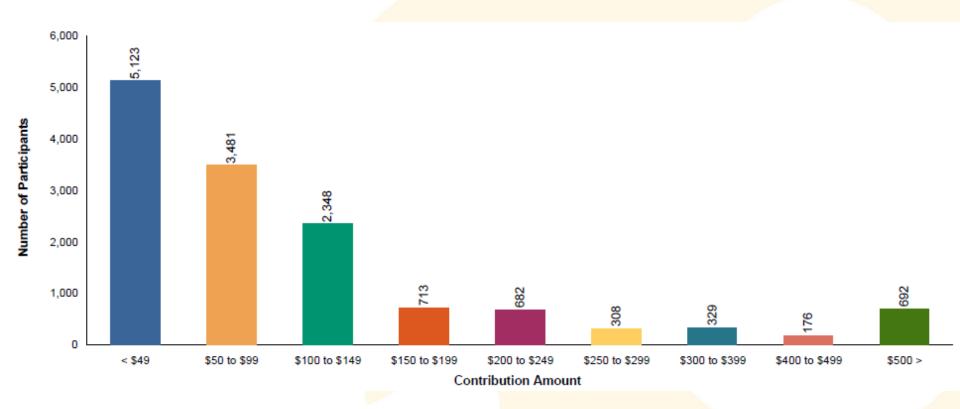

#### PERA SmartSave

Deferred Compensation Plan 🤷



# **Public Employees** Retirement Association of **New Mexico**

1<sup>st</sup> Quarter 2023 (March) **Plan Service Review** 





#### Participation Balance Summary

January 1, 2023 - March 31, 2023 (excludes Deemed Loans)



# Participation Rate Summary





# Enrollment Summary April 1, 2022 - March 31, 2023





# Average Balances by Age As of March 31, 2023





## Number of Participants by Balance

As of March 31, 2023



# Balances by Status As of March 31, 2023 (Deemed Loan Included)





#### Participants with a Balance in a Single Investment

As of March 31, 2023





## Before Tax Contribution Summary

As of March 31, 2023





# Roth Contribution Summary As of March 31, 2023





# Average Contribution Amount

As of March 31, 2023



| Age<br>Group | Before-tax<br>Average \$ | Roth<br>Average \$ |
|--------------|--------------------------|--------------------|
| < 21         | \$38.85                  | \$54.29            |
| 21-30        | \$65.46                  | \$54.06            |
| 31-40        | \$90.52                  | \$85.82            |
| 41-50        | \$114.21                 | \$70.02            |
| 51-60        | \$146.26                 | \$108.90           |
| 61 +         | \$205.15                 | \$137.22           |
| Overall      | \$119.74                 | \$83.95            |



# Balance by Investment As of March 31, 2023

|                                |