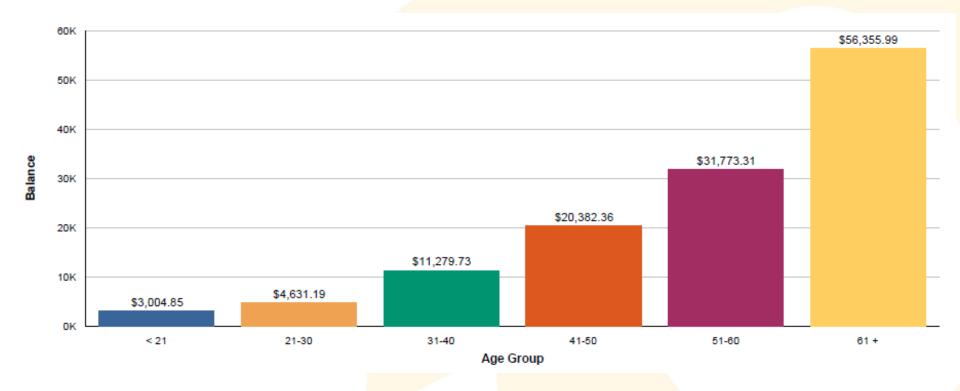

#### PERA SmartSave

Deferred Compensation Plan 🤷



# **Public Employees** Retirement Association of **New Mexico**

1<sup>st</sup> Quarter 2023 (March) **Plan Service Review** 





#### Participation Balance Summary

January 1, 2023 - March 31, 2023 (excludes Deemed Loans)



# Participation Rate Summary





# Enrollment Summary April 1, 2022 - March 31, 2023





# Average Balances by Age As of March 31, 2023





## Number of Participants by Balance

As of March 31, 2023



# Balances by Status As of March 31, 2023 (Deemed Loan Included)





#### Participants with a Balance in a Single Investment

As of March 31, 2023





## Before Tax Contribution Summary

As of March 31, 2023





# Roth Contribution Summary As of March 31, 2023





# Average Contribution Amount

As of March 31, 2023



| Age<br>Group | Before-tax<br>Average \$ | Roth<br>Average \$ |
|--------------|--------------------------|--------------------|
| < 21         | \$38.85                  | \$54.29            |
| 21-30        | \$65.46                  | \$54.06            |
| 31-40        | \$90.52                  | \$85.82            |
| 41-50        | \$114.21                 | \$70.02            |
| 51-60        | \$1