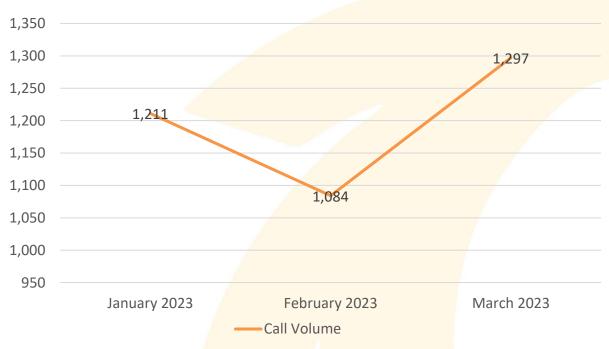

# Call Center Activity January 1, 2023 - March 31, 2023

|               | Call<br>Volume | Average Speed of Answer (Seconds) | Average Call<br>Length<br>(Minutes) | Number of<br>Abandoned<br>Calls | Percentage of<br>Abandoned<br>Calls |
|---------------|----------------|-----------------------------------|-------------------------------------|---------------------------------|-------------------------------------|
| January 2023  | 1,211          | 29                                | 7:27                                | 12                              | 0.01%                               |
| February 2023 | 1,084          | 10                                | 7:55                                | 2                               | 0.00%                               |
| March 2023    | 1,297          | 8                                 | 7:48                                | 4                               | 0.00%                               |