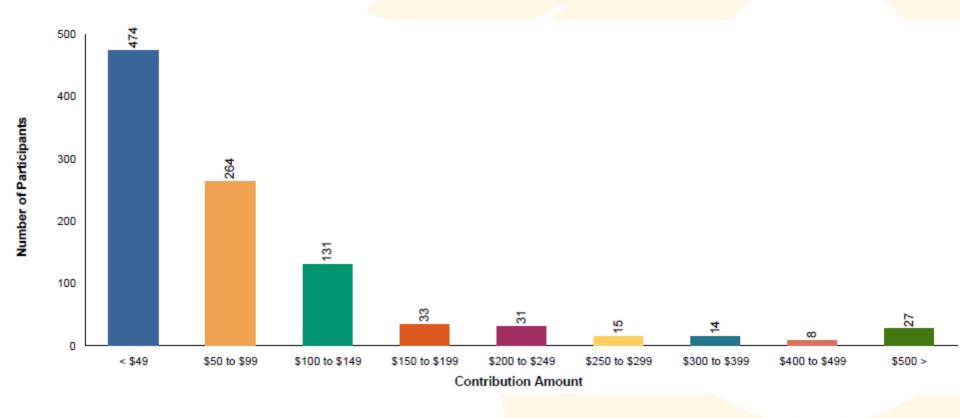

#### PERA SmartSave

Deferred Compensation Plan 🤷



# **Public Employees** Retirement Association of **New Mexico**

1<sup>st</sup> Quarter 2023 (March) **Plan Service Review** 





#### Participation Balance Summary

January 1, 2023 - March 31, 2023 (excludes Deemed Loans)



# Participation Rate Summary





# Enrollment Summary April 1, 2022 - March 31, 2023





# Average Balances by Age As of March 31, 2023





## Number of Participants by Balance

As of March 31, 2023



# Balances by Status As of March 31, 2023 (Deemed Loan Included)





#### Participants with a Balance in a Single Investment

As of March 31, 2023





## Before Tax Contribution Summary

As of March 31, 2023





# Roth Contribution Summary As of March 31, 2023





# Average Contribution Amount

As of March 31, 2023



| Age<br>Group | Before-tax<br>Average \$ | Roth<br>Average \$ |
|--------------|--------------------------|--------------------|
| < 21         | \$38.85                  | \$54.29            |
| 21-30        | \$65.46                  | \$54.06            |
| 31-40        | \$90.52                  | \$85.82            |
| 41-50        | \$114.21                 | \$70.02            |
| 51-60        | \$146.26                 | \$108.90           |
| 61 +         | \$205.15                 | \$137.22           |
| Overall      | \$119.74                 | \$83.95            |



# Balance by Investment As of March 31, 2023

|                                |                         | Number of    | Average      | Percentage of |