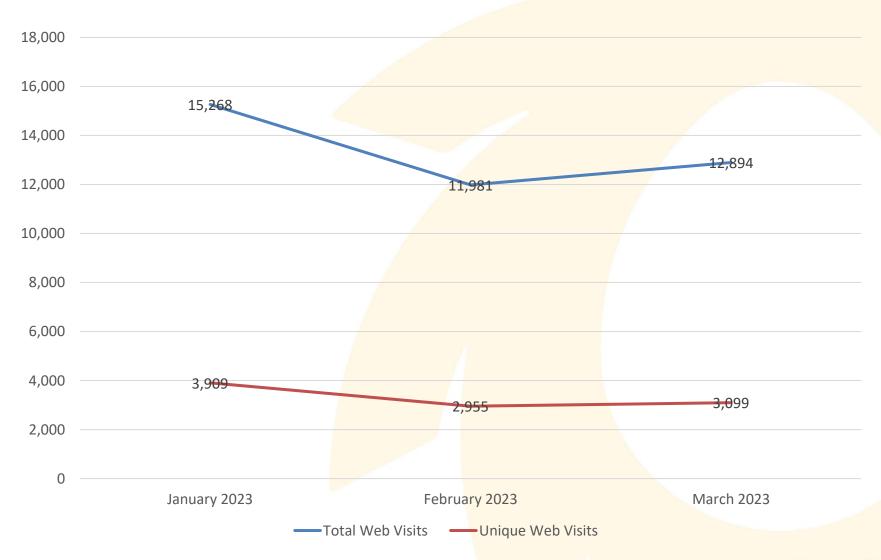

br>Calls |
|---------------|----------------|-----------------------------------|-------------------------------------|---------------------------------|-------------------------------------|
| January 2023  | 1,211          | 29                                | 7:27                                | 12                              | 0.01%                               |
| February 2023 | 1,084          | 10                                | 7:55                                | 2                               | 0.00%                               |
| March 2023    | 1,297          | 8                                 | 7:48                                | 4                               | 0.00%                               |



## Participant Web Activity January 1, 2023 - March 31, 2023





## Paperless Transactions by Channel



## Paperless Transactions Volume

January 1, 2023 - March 31, 2023

| Paperless Transaction Description | Transaction Volume |
|-----------------------------------|--------------------|
| Address Change                    | 134                |
| Banking Information               | 263                |
| Beneficiary Election              | 296                |
| Bonus Contribution                | 0                  |
| Catch-up Contribution             | 0                  |
| Contribution Rate Change          | 1,033              |
| Contribution Rate Escalator       | 31                 |
| Dividend Election                 | 0                  |
| Document/Package Request          | 62                 |
| Fund to Fund Transfer             | 2