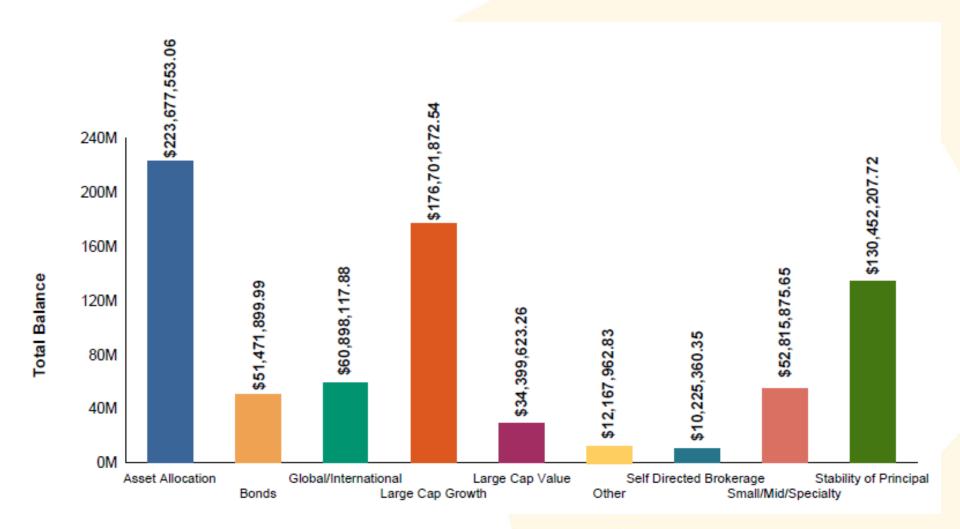

## Asset Class Summary As of March 31, 2023

# Asset Class Summary As of March 31, 2023

| Asset Class             | Balance          | Percentage of<br>Total Assets |
|-------------------------|------------------|-------------------------------|
| Asset Allocation        | \$223,677,553.06 | 29.71%                        |
| Bonds                   | \$51,471,899.99  | 6.84%                         |
| Global/International    | \$60,898,117.88  | 8.09%                         |
| Large Cap Growth        | \$176,701,872.54 | 23.46%                        |
| Large Cap Value         | \$34,399,623.26  | 4.57%                         |
| Other                   | \$12,167,962.83  | 1.62%                         |
| Self Directed Brokerage | \$10,225,360.35  | 1.36%                         |
| Small/Mid/Specialty     | \$52,815,875.65  | 7.02%                         |
| Stability of Principal  | \$130,452,207.72 | 17.33%                        |