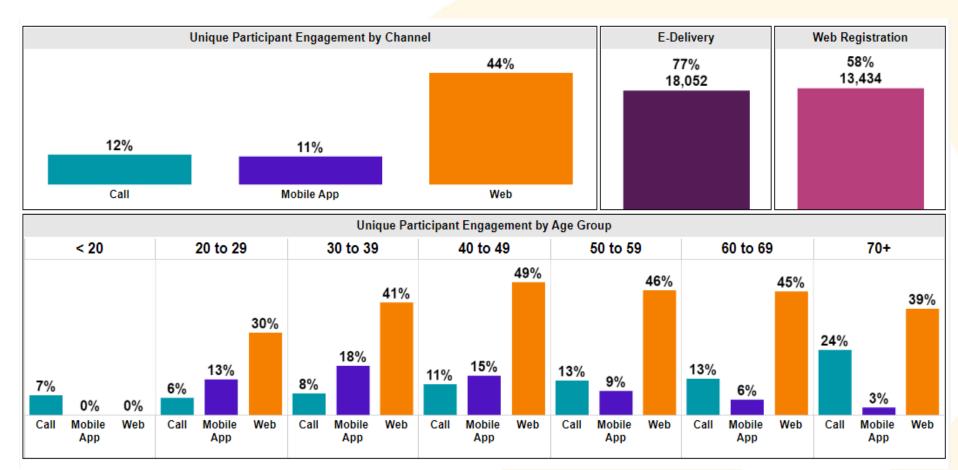

## Participant Engagement

51% of Plan participants have engaged (calls, mobile, web)
44% of Plan participants have digitally engaged

#### Digital Engagement myOrangeMoney

#### myOrangeMoney Engagement

Unique Participant Activity Participants

Logged in with access to myOrangeMoney 12,071

Viewed myOrangeMoney 11,705 97%

Engaged and interacted with myOrangeMoney 3,403 29%

Took action after using myOrangeMoney 278 8%