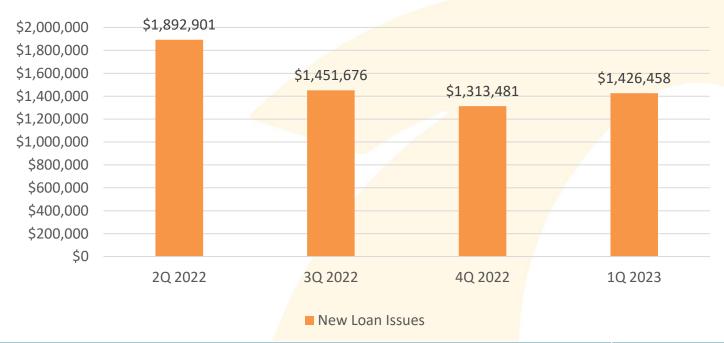

## Loan Summary As of March 31, 2023

| New Loans Issued 1Q 2023                                   | \$1,426,458.38  |
|------------------------------------------------------------|-----------------|
| Total Outstanding Loans as of March 31, 2023               | 1,823           |
| Total Outstanding Loan Balance as of March 31, 2023        | \$10,646,694.66 |
| Total Outstanding Deemed Loan Balance as of March 31, 2023 | \$3,934,897.01  |