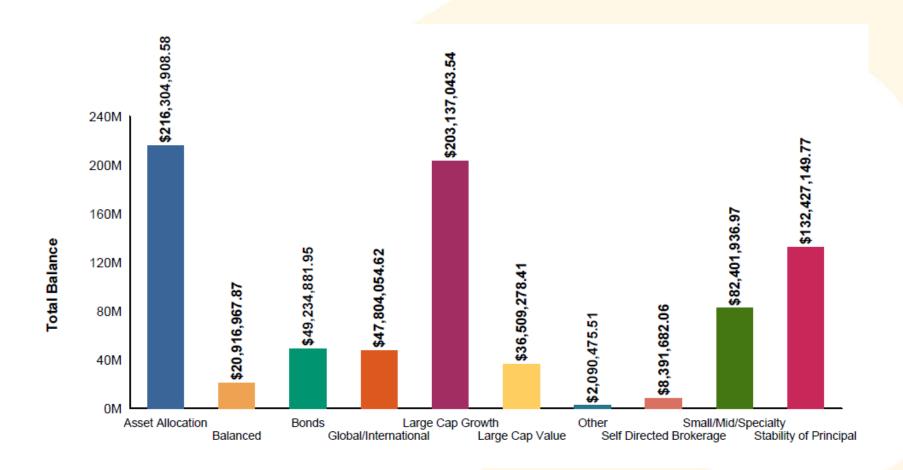

#### Asset Class Summary As of September 30, 2021

## Asset Class Summary As of September 30, 2021

| Accest Class            | Dalamaa                  | Percentage of<br>Total Assets |
|-------------------------|--------------------------|-------------------------------|
| Asset Class             | Balance                  | Total Assets                  |
| Asset Allocation        | <b>\$216</b> ,304,908.58 | 28.21%                        |
| Balanced                | \$20,916,967.87          | 2.58%                         |
| Bonds                   | \$49,234,881.95          | 6.08%                         |
| Global/International    | \$47,804,054.62          | 5.90%                         |
| Large Cap Growth        | \$203,137,043.54         | 25.07%                        |
| Large Cap Value         | \$36,509,278.41          | 4.51%                         |
| Other                   | \$2,090,475.51           | 0.26%                         |
| Self Directed Brokerage | \$8,391,682.06           | 1.04%                         |
| Small/Mid/Specialty     | \$82,401,936.97          | 10.17%                        |
| Stability of Principal  | \$132,427,149.77         | 16.35%                        |