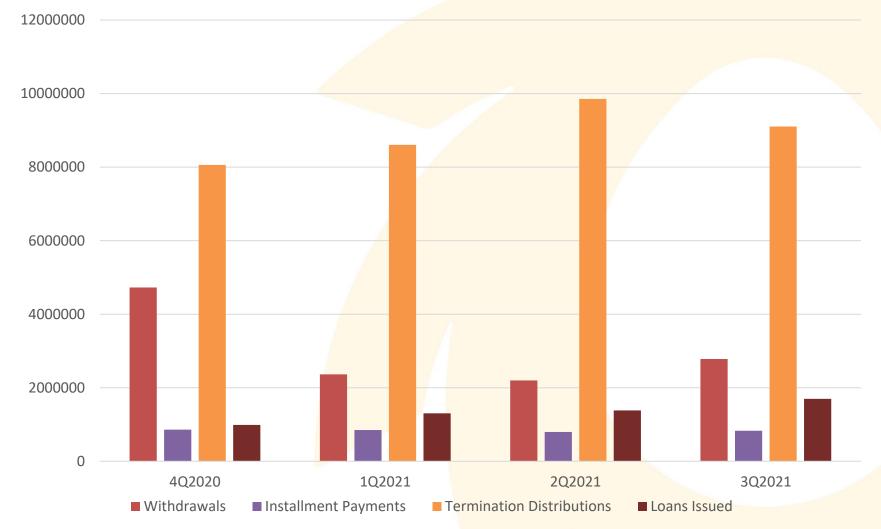

#### Withdrawals and Distributions by Investment

| Investment Name                | Withdrawals     | Terminations      |
|--------------------------------|-----------------|-------------------|
| Aberdeen Emerging Markets Equi | \$ (18,378.69)  | \$ (16,892.08)    |
| DFA U.S. Small Cap Portfolio   | \$ (37,545.72)  | \$ (517,223.86)   |
| Dodge & Cox Stock Fund         | \$ (98,168.26)  | \$ (533,089.41)   |
| EuroPacific Growth Fund        | \$ (15,459.12)  | \$ (80,503.58)    |
| Fidelity Contrafund            | \$ (277,736.43) | \$ (501,208.52)   |
| Fidelity Diversified Internati | \$ (25,597.88)  | \$ (127,297.29)   |
| Fidelity Low-Priced Stock Fund | \$ (26,353.35)  | \$ (88,809.28)    |
| Invesco Global Real Estate Fun | \$ (3,778.84)   | \$ (15,644.72)    |
| New Mexico Conservative Portfo | \$ (217,004.00) | \$ (631,791.10)   |
| New Mexico LifeCycle 2025 Port | \$ (393,412.85) | \$ (1,068,666.99) |
| New Mexico LifeCycle 2030 Port | \$ (14,930.98)  | \$ (49,142.66)    |
| New Mexico LifeCycle 2035 Port | \$ (75,455.98)  | \$ (239,438.82)   |
| New Mexico LifeCycle 2040 Port | \$ (47,576.36)  | \$ (88,042.94)    |
| New Mexico LifeCycle 2045 Port | \$ (145,224.39) | \$ (244,106.33)   |
| New Mexico LifeCycle 2050 Port | \$ (51,933.83)  | \$ (47,557.08)    |
| New Mexico LifeCycle 2055 Port | \$ (95,205.23)  | \$ (135,568.83)   |
| New Mexico LifeCycle 2060 Port | \$ (74.11)      | \$ (79.17)        |
| New Mexico Stable Value Fund   | \$ (438,258.58) | \$ (2,320,846.40) |
| Oakmark Equity and Income Fund | \$ (55,699.42)  | \$ (491,800.24)   |
| Principal Diversified Real Ass | \$ (587.14)     | \$ (17,292.55)    |
| Principal MidCap Fund Institut | \$ (44,387.61)  | \$ (174,267.63)   |
| T. Rowe Price MidCap Equity Gr | \$ (119,002.31) | \$ (333,702.43)   |
| Vanguard Inflation Protected   | \$ (33,849.04)  | \$ (195,908.14)   |
| Vanguard Instl 500 Index Fund  | \$ (328,313.30) | \$ (1,420,928.12) |
| Vanguard Total Bond Market Ind | \$ (128,860.91) | \$ (409,657.09)   |
| Vanguard Total Intl Stock Inde | \$ (82,279.71)  | \$ (177,332.55)   |
| Welngtn CIF II Opp Em Mk Dbt 1 | \$ (7,671.84)   | \$ (8,553.57)     |

#### Withdrawal and Distribution Breakdown

October 1, 2020 – September 30, 2021