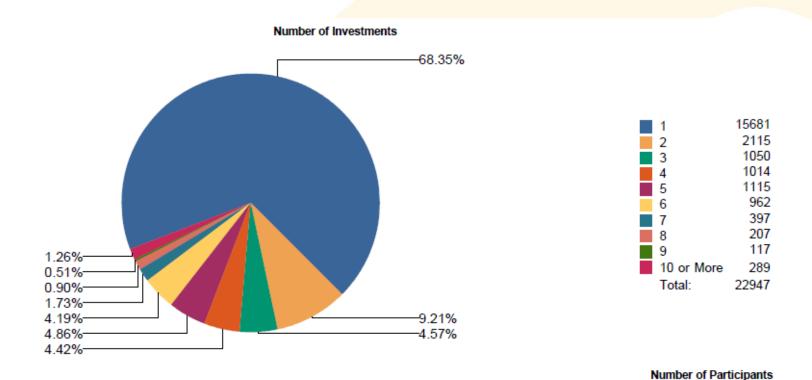

### Participants with Balance by Number of Investments

As of September 30, 2021