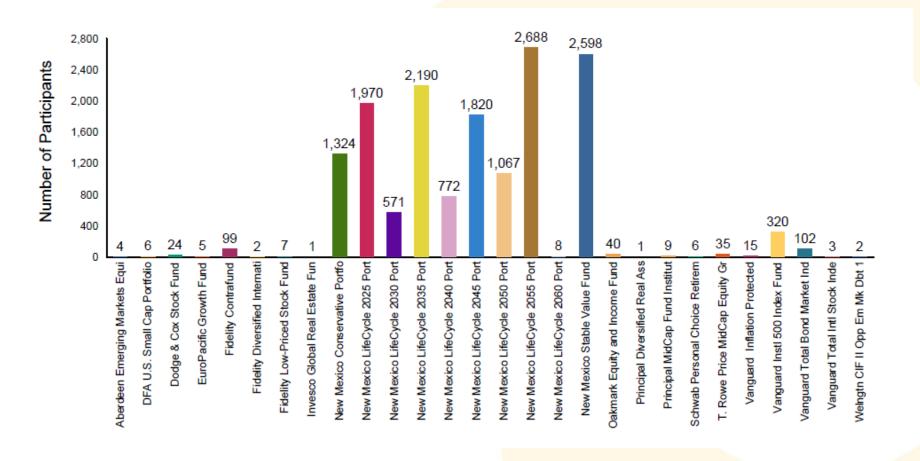

### Participants with a Balance in a Single Investment

As of September 30, 2021