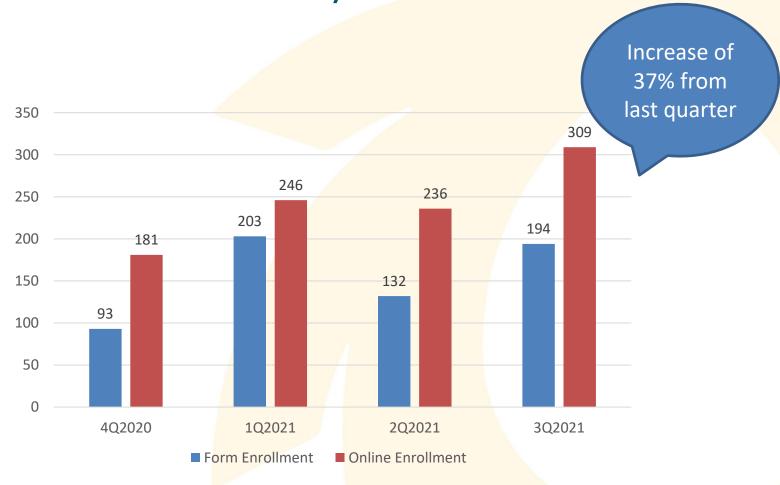

## Enrollment Summary October 1, 2020 - September 30, 2021

**Enrollments for the Period: 136** 