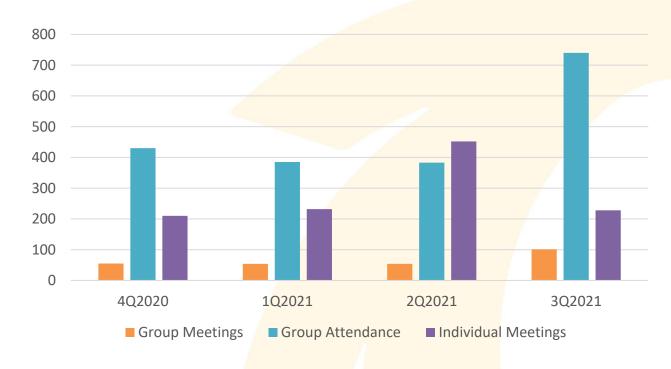

## Outreach Meeting Activity

|                     | 4Q2020 | 1Q2021 | 2Q2021 | 3Q2021 |
|---------------------|--------|--------|--------|--------|
| Group Meetings      | 55     | 54     | 54     | 101    |
| Group Attendees     | 430    | 385    | 383    | 740    |
| Individual Meetings | 210    | 232    | 452    | 228    |