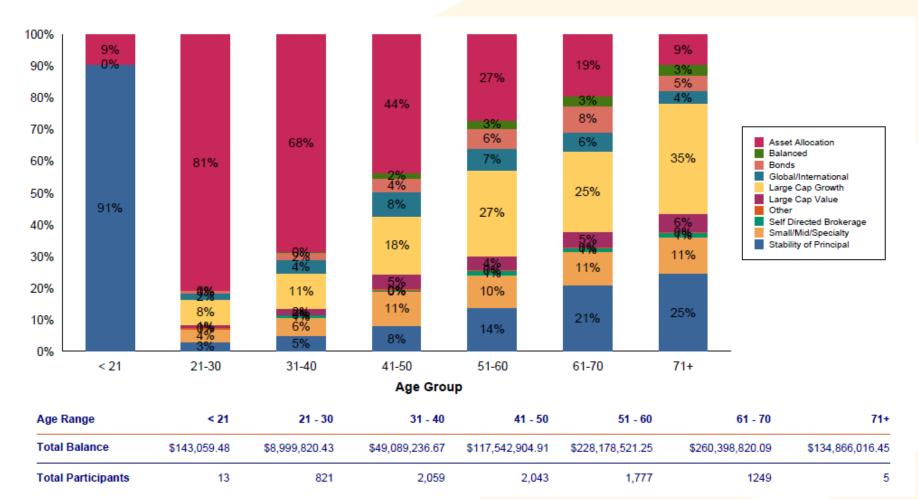

| 2.58%                         |
| Bonds                   | \$49,234,881.95          | 6.08%                         |
| Global/International    | \$47,804,054.62          | 5.90%                         |
| Large Cap Growth        | \$203,137,043.54         | 25.07%                        |
| Large Cap Value         | \$36,509,278.41          | 4.51%                         |
| Other                   | \$2,090,475.51           | 0.26%                         |
| Self Directed Brokerage | \$8,391,682.06           | 1.04%                         |
| Small/Mid/Specialty     | \$82,401,936.97          | 10.17%                        |
| Stability of Principal  | \$132,427,149.77         | 16.35%                        |



#### Asset Class Balances by Age Group

As of September 30, 2021



## Transfer Activity by Investment





## Transfer Activity by Investment

| Investment Name                      | Transfers In    | Transfers Out     | Net             |
|--------------------------------------|-----------------|-------------------|-----------------|
|                                      | \$0.00          | \$0.00            | \$0.00          |
| Aberdeen Emerging Markets Equity Fun | \$115,952.28    | (\$204,764.10)    | -\$88,811.82    |
| DFA U.S. Small Cap Portfolio         | \$1,588,379.50  | (\$1,581,302.90)  | \$7,076.60      |
| Dodge & Cox Stock Fund               | \$841,445.08    | (\$1,438,862.31)  | -\$597,417.23   |
| EuroPacific Growth Fund              | \$105,186.83    | (\$194,970.56)    | -\$89,783.73    |
| Fidelity Contrafund                  | \$