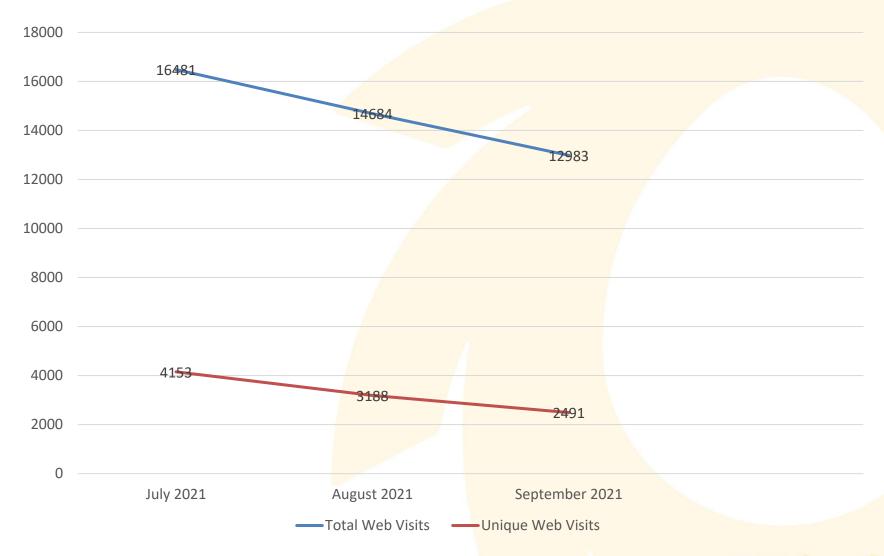

lls |
|----------------|----------------|-----------------------------------|-------------------------------------|---------------------------------|-------------------------------------|
| July 2021      | 1,345          | 6                                 | 6:60                                | 6                               | 0.00%                               |
| August 2021    | 1,695          | 20                                | 6:62                                | 18                              | 0.01%                               |
| September 2021 | 1,236          | 3                                 | 6:63                                | 0                               | 0.00%                               |



#### Participant Web Activity July 1, 2021-September 30, 2021





## Paperless Transactions by Channel





#### Paperless Transactions Volume

July 1, 2021-September 30, 2021

| Paperless Transaction Description | Transaction Volume |
|-----------------------------------|--------------------|
| Address Change                    | 176                |
| Banking Information               | 264                |
| Beneficiary Election              | 221                |
| Bonus Contribution                | 0                  |
| Catch-up Contribution             | 0                  |
| Contribution Rate Change          | 1,130              |
| Contribution Rate Escalator       | 4                  |
| Dividend Election                 | 0                  |
| Document/Package Request          | 86                 |
| Fund to Fund Transfer