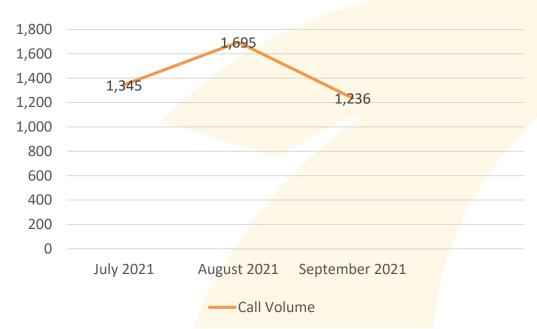

## Call Center Activity July 1, 2021- September 30, 2021

|                | Call<br>Volume | Average Speed of Answer (Seconds) | Average Call<br>Length<br>(Minutes) | Number of<br>Abandoned<br>Calls | Percentage of<br>Abandoned<br>Calls |
|----------------|----------------|-----------------------------------|-------------------------------------|---------------------------------|-------------------------------------|
| July 2021      | 1,345          | 6                                 | 6:60                                | 6                               | 0.00%                               |
| August 2021    | 1,695          | 20                                | 6:62                                | 18                              | 0.01%                               |
| September 2021 | 1,236          | 3                                 | 6:63                                | 0                               | 0.00%                               |