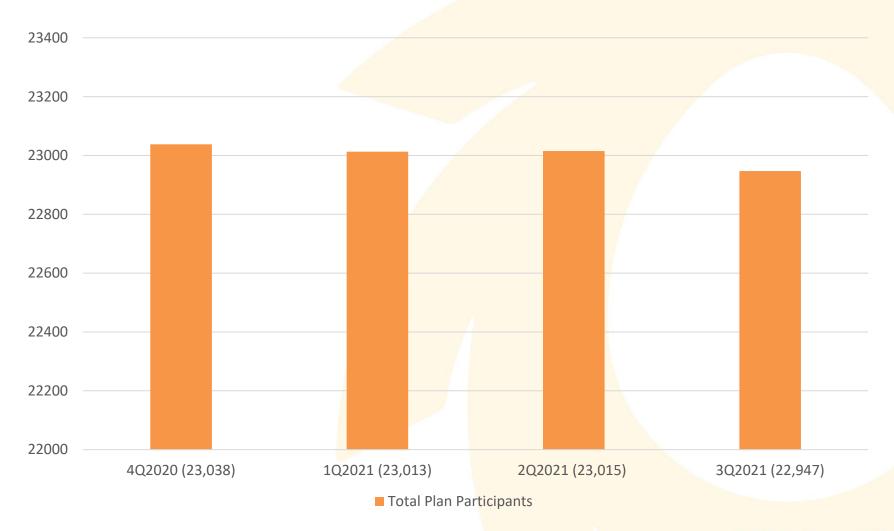

### Participation Rate Summary

October 1, 2020 - September 30, 2021

#### Quarterly Fee Reconciliation

| REVENUES                                       |                                             | 4Q2020                        | 1Q2021              | 2Q2021       | 3Q2021       |
|------------------------------------------------|---------------------------------------------|-------------------------------|---------------------|--------------|--------------|
| PARTICIPANT REVENUES                           |                                             |                               |                     |              |              |
| Asset / Admin Fee Amount Collected*            |                                             |                               |                     |              |              |
| Asset / Admin Fee Amount Collected**           |                                             | \$367,410.86                  | \$369,698.20        | \$375,749.43 | \$357,667.39 |
| PRODUCT PROVIDER REVENUE                       | ⊥<br>S                                      |                               |                     |              |              |
|                                                | Total Product Provider Revenues             | \$31,792.03                   | \$33,254.08         | \$33,606.77  | \$31,000.00  |
| GRAND TOTAL REVENUES                           |                                             | \$399,202.89                  | \$402,952.28        | \$409,356.20 | \$388,667.39 |
| PAYMENTS                                       |                                             |                               |                     |              |              |
| Voya Recordkeeping Fee                         |                                             |                               |                     |              | -            |
| Participants                                   |                                             |                               |                     |              |              |
|                                                | Per Participant Fee                         | \$13.587500                   | <b>\$1</b> 3.587500 | \$13.587500  | \$13.587500  |
|                                                | Number of Participants collected from       | 23038                         | 23013               | 23015        | 22,947       |
|                                                | Total Recordkeeping Fee                     | \$313,028.83                  | \$312,689.14        | \$312,716.31 | \$311,792.36 |
| MEKETA CONSULTING FEE                          |                                             | \$22,500.00                   | \$22,500.00         | \$22,500.00  | \$22,500.00  |
| PERA PAYMENT FOR EXPENSES                      | ]<br>S                                      | \$25,000.00                   | \$25,000.00         | \$25,000.00  | \$25,000.00  |
| GRAND TOTAL PAYMENT                            |                                             | <b>\$</b> 360,5 <b>2</b> 8.83 | \$360,189.14        | \$360,216.31 | \$359,292.36 |
| "Participant fee is \$10 per quarter plus 0.13 | 35% of assets, not to exceed \$26 per quart | er.                           |                     |              |              |
|                                                |                                             |                               | -                   |              |              |