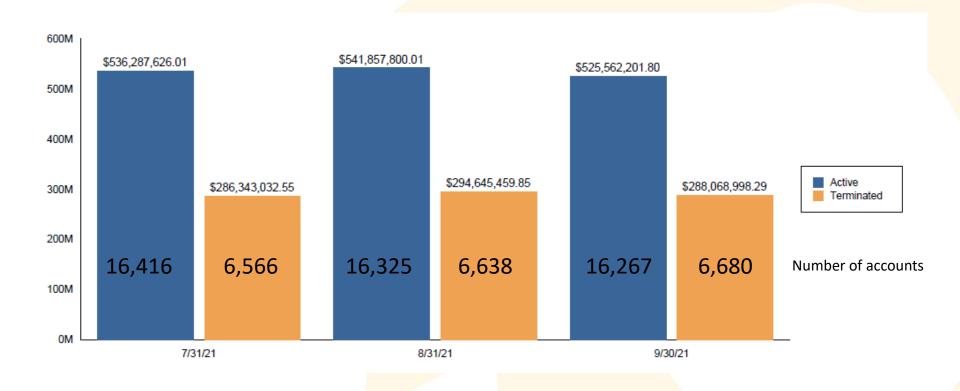

### Participation Balance Summary

October 1, 2020 – September 30, 2021 (excludes Deemed Loans)