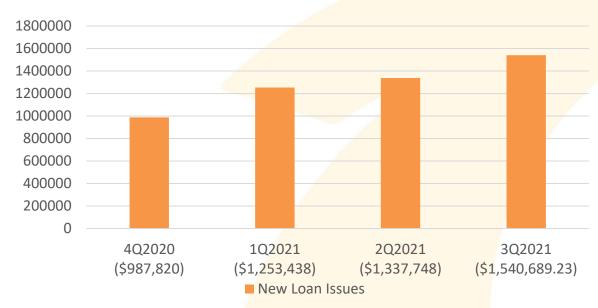

## Loan Summary As of September 30, 2021

| New Loans Issued 3Q2021                                        | \$1,540,689.23  |
|----------------------------------------------------------------|-----------------|
| Total Outstanding Loans as of September 30, 2021               | 1,885           |
| Total Outstanding Loan Balance as of September 30, 2021        | \$10,910,344.03 |
| Total Outstanding Deemed Loan Balance as of September 30, 2021 | \$3,612,449.61  |