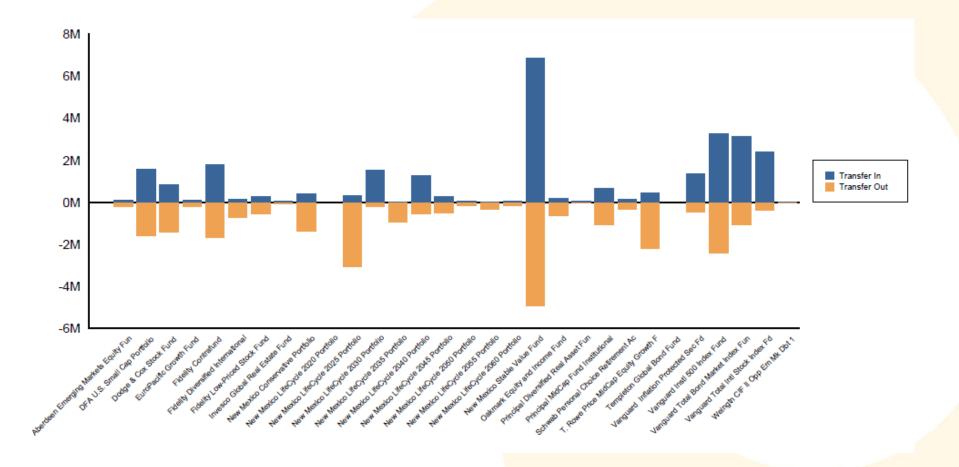

## Transfer Activity by Investment

## Transfer Activity by Investment

| Investment Name                      | Transfers In    | Transfers Out     | Net             |
|--------------------------------------|-----------------|-------------------|-----------------|
|                                      | \$0.00          | \$0.00            | \$0.00          |
| Aberdeen Emerging Markets Equity Fun | \$115,952.28    | (\$204,764.10)    | -\$88,811.82    |
| DFA U.S. Small Cap Portfolio         | \$1,588,379.50  | (\$1,581,302.90)  | \$7,076.60      |
| Dodge & Cox Stock Fund               | \$841,445.08    | (\$1,438,862.31)  | -\$597,417.23   |
| EuroPacific Growth Fund              | \$105,186.83    | (\$194,970.56)    | -\$89,783.73    |
| Fidelity Contrafund                  | \$1,785,707.03  | (\$1,663,879.59)  | \$121,827.44    |
| Fidelity Diversified International   | \$157,409.61    | (\$713,743.02)    | -\$556,333.41   |
| Fidelity Low-Priced Stock Fund       | \$279,274.21    | (\$549,094.79)    | -\$269,820.58   |
| Invesco Global Real Estate Fund      | \$52,108.39     | (\$87,208.26)     | -\$35,099.87    |
| New Mexico Conservative Portfolio    | \$403,700.41    | (\$1,384,031.07)  | -\$980,330.66   |
| New Mexico LifeCycle 2020 Portfolio  | \$0.00          | \$0.00            | \$0.00          |
| New Mexico LifeCycle 2025 Portfolio  | \$313,996.35    | (\$3,082,101.99)  | -\$2,768,105.64 |
| New Mexico LifeCycle 2030 Portfolio  | \$1,512,772.54  | (\$228,767.54)    | \$1,284,005.00  |
| New Mexico LifeCycle 2035 Portfolio  | \$21,275.24     | (\$947,783.02)    | -\$926,507.78   |
| New Mexico LifeCycle 2040 Portfolio  | \$1,278,953.64  | (\$561,651.84)    | \$717,301.80    |
| New Mexico LifeCycle 2045 Portfolio  | \$283,059.21    | (\$527,361.48)    | -\$244,302.27   |
| New Mexico LifeCycle 2050 Portfolio  | \$69,321.25     | (\$188,615.19)    | -\$119,293.94   |
| New Mexico LifeCycle 2055 Portfolio  | \$29,165.77     | (\$332,893.90)    | -\$303,728.13   |
| New Mexico LifeCycle 2060 Portfolio  | \$55,739.04     | (\$169,300.50)    | -\$113,561.48   |
| New Mexico Stable Value Fund         | \$6,878,754.63  | (\$4,917,086.84)  | \$1,961,667.79  |
| Oakmark Equity and Income Fund       | \$183,778.68    | (\$618,696.48)    | -\$434,917.80   |
| Principal Diversified Real Asset Fun | \$34,868.29     | (\$11,714.39)     | \$23,153.90     |
| Principal MidCap Fund Institutional  | \$655,991.77    | (\$1,071,167.82)  | -\$415,176.05   |
| Schwab Personal Choice Retirement Ac | \$133,214.29    | (\$337,483.61)    | -\$204,269.32   |
| T. Rowe Price MidCap Equity Growth F | \$451,236.00    | (\$2,196,712.83)  | -\$1,745,476.83 |
| Templeton Global Bond Fund           | \$0.00          | \$0.00            | \$0.00          |
| Vanguard Inflation Protected Sec Fd  | \$1,338,592.23  | (\$485,312.17)    | \$873,280.06    |
| Vanguard Insti 500 Index Fund        | \$3,268,750.75  | (\$2,425,392.06)  | \$843,358.69    |
| Vanguard Total Bond Market Index Fun | \$3,139,847.07  | (\$1,078,540.44)  | \$2,061,306.63  |
| Vanguard Total Intl Stock Index Fd   | \$2,413,971.92  | (\$398,046.96)    | \$2,015,924.96  |
| Weingtn CIF II Opp Em Mk Dbt 1       | \$10,927.39     | (\$26,893.74)     | -\$15,966.35    |
|                                      | \$27,403,379.40 | (\$27,403,379.40) | \$0.00          |