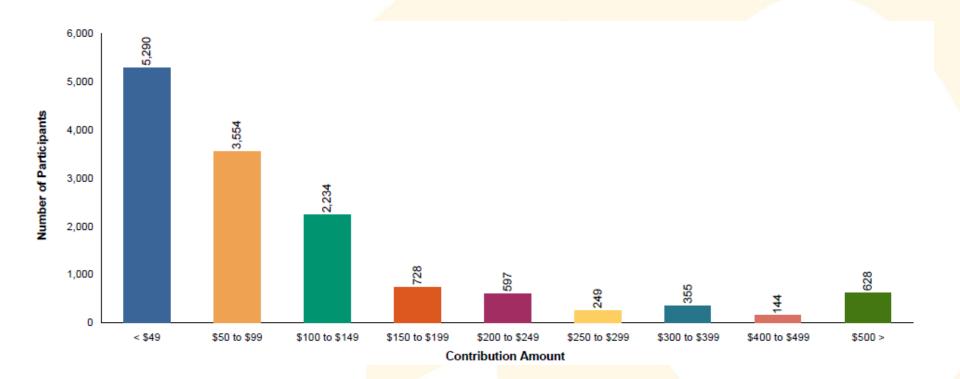

### PERA SmartSave

Deferred Compensation Plan 🤷



# **Public Employees** Retirement Association of **New Mexico**

3Q 2021 **Plan Service Review** 





### Participation Balance Summary

October 1, 2020 – September 30, 2021 (excludes Deemed Loans)





### Participation Rate Summary

October 1, 2020 - September 30, 2021





## Enrollment Summary October 1, 2020 - September 30, 2021





# Average Balances by Age As of September 30, 2021





### Balances by Status As of September 30, 2021 (Deemed Loan Included)





### Participants with a Balance in a Single Investment

As of September 30, 2021





### Before Tax Contribution Summary

As of September 30, 2021





### Roth Contribution Summary As of September 30, 2021





### Average Contribution Amount

As of September 30, 2021



| Age<br>Group | Before-tax Average \$ | Roth<br>Average \$ |
|--------------|-----------------------|--------------------|
| < 21         | \$29.25               | \$0.00             |
| 21-30        | \$64.63               | \$56.65            |
| 31-40        | \$85.59               | \$74.57            |
| 41-50        | \$108.64              | \$74.55            |
| 51-60        | \$136.11              | \$118.26           |
| 61 +         | \$197.38              | \$82.12            |
| Overall      | \$112.74              | \$82.15            |



### Balance by Investment As of September 30, 2021

|                                |                         | N