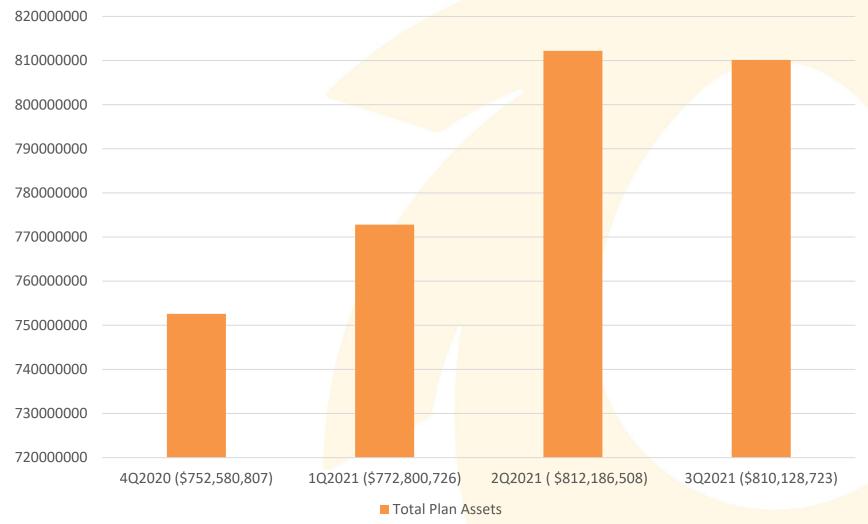

### Participation Balance Summary

October 1, 2020 – September 30, 2021 (excludes Deemed Loans)

Total Investment Balance:

Total Deemed Loan Fund: \$ 810,128,723.31

\$ 3,502,476.78