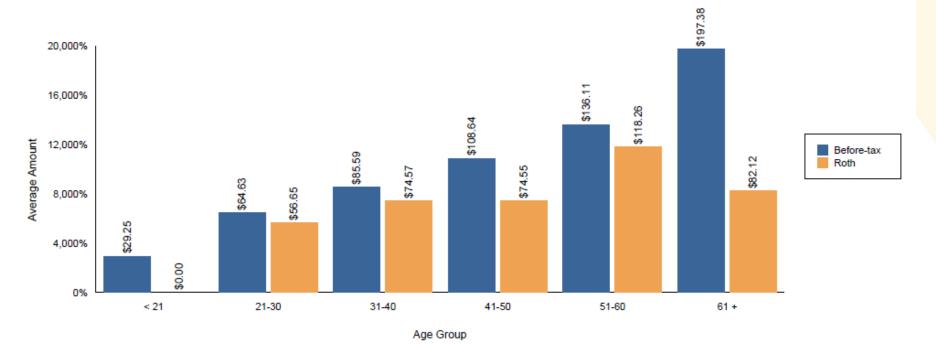

### Average Contribution Amount

As of September 30, 2021

| Age<br>Group | Before-tax Average \$ | Roth<br>Average \$ |
|--------------|-----------------------|--------------------|
| < 21         | \$29.25               | \$0.00             |
| 21-30        | \$64.63               | \$56.65            |
| 31-40        | \$85.59               | \$74.57            |
| 41-50        | \$108.64              | \$74.55            |
| 51-60        | \$136.11              | \$118.26           |
| 61 +         | \$197.38              | \$82.12            |
| Overall      | \$112.74              | \$82.15            |