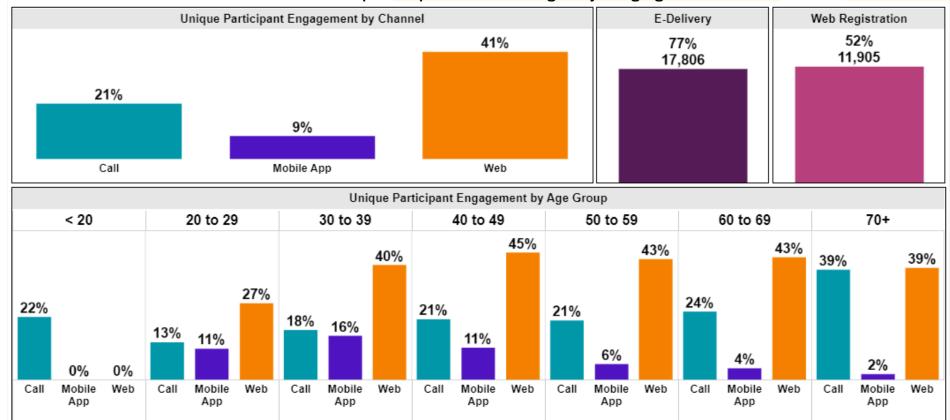

### Participant Engagement

50% of Plan participants have engaged (calls, mobile, web)
41% of Plan participants have digitally engaged

Data as of: 9/30/2021