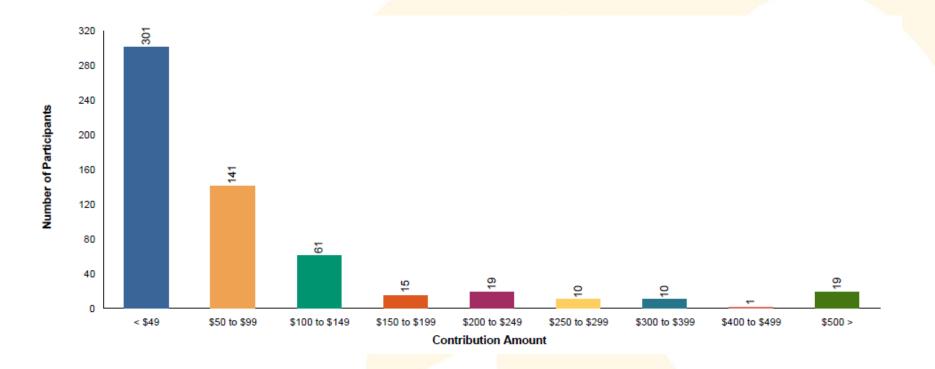

### PERA SmartSave

Deferred Compensation Plan 🤷



# **Public Employees** Retirement Association of **New Mexico**

3Q 2021 **Plan Service Review** 





### Participation Balance Summary

October 1, 2020 – September 30, 2021 (excludes Deemed Loans)





### Participation Rate Summary

October 1, 2020 - September 30, 2021





## Enrollment Summary October 1, 2020 - September 30, 2021





# Average Balances by Age As of September 30, 2021





### Balances by Status As of September 30, 2021 (Deemed Loan Included)





### Participants with a Balance in a Single Investment

As of September 30, 2021





### Before Tax Contribution Summary

As of September 30, 2021





### Roth Contribution Summary As of September 30, 2021





### Average Contribution Amount

As of September 30, 2021



| Age<br>Group | Before-tax Average \$ | Roth<br>Average \$ |
|--------------|-----------------------|--------------------|
| < 21         | \$29.25               | \$0.00             |
| 21-30        | \$64.63               | \$56.65            |
| 31-40        | \$85.59               | \$74.57            |
| 41-50        | \$108.64              | \$74.55            |
| 51-60        | \$136.11              | \$118.26           |
| 61 +         | \$197.38              | \$82.12            |
| Overall      | \$112.74              | \$82.15            |



### Balance by Investment As of September 30, 2021

|                                |                         | Number of    | Average      | Percentage of |