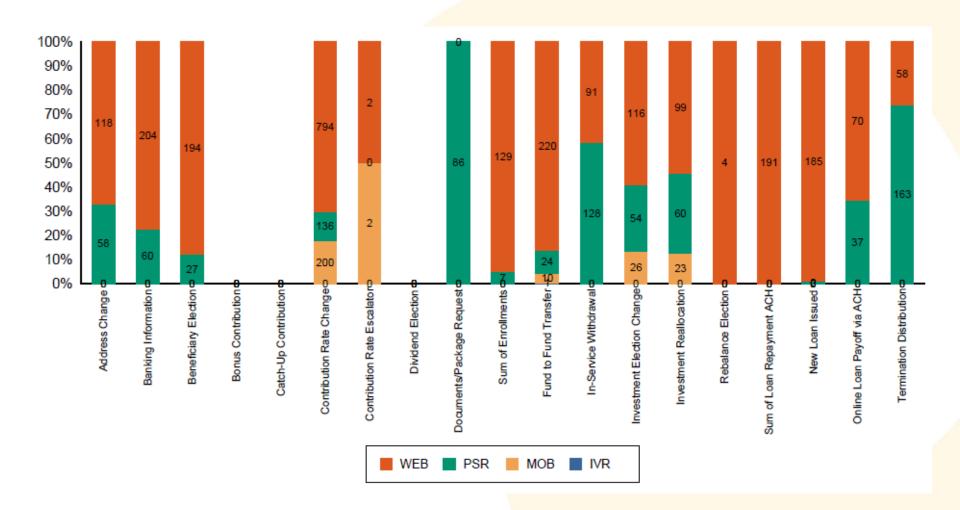

## Paperless Transactions by Channel

#### Paperless Transactions Volume

July 1, 2021-September 30, 2021

| Paperless Transaction Description | Transaction Volume |
|-----------------------------------|--------------------|
| Address Change                    | 176                |
| Banking Information               | 264                |
| Beneficiary Election              | 221                |
| Bonus Contribution                | 0                  |
| Catch-up Contribution             | 0                  |
| Contribution Rate Change          | 1,130              |
| Contribution Rate Escalator       | 4                  |
| Dividend Election                 | 0                  |
| Document/Package Request          | 86                 |
| Fund to Fund Transfer             | 255                |
| In-service Withdrawal             | 219                |
| Investment Election Change        | 196                |
| Investment Reallocation           | 182                |
| Rebalance Election                | 4                  |
| Loan Repayment ACH Election       | 191                |
| New Loans Issued                  | 187                |
| Online Loan Payoff via ACH        | 107                |
| Termination Distribution          | 221                |