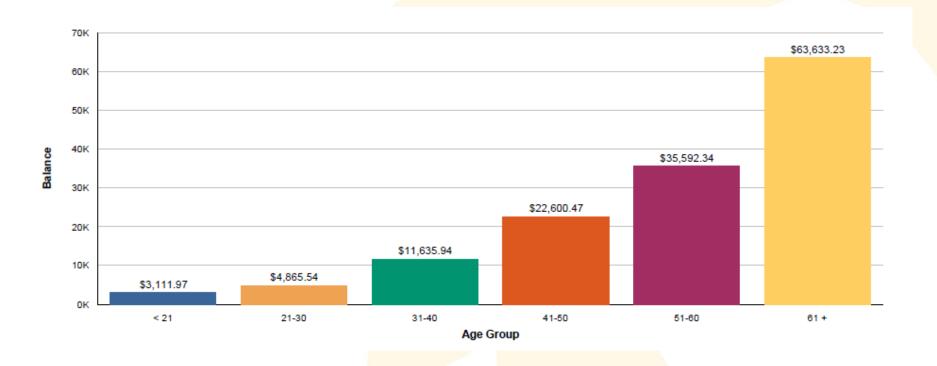

### PERA SmartSave

Deferred Compensation Plan 🤷



# **Public Employees** Retirement Association of **New Mexico**

3Q 2021 **Plan Service Review** 





### Participation Balance Summary

October 1, 2020 – September 30, 2021 (excludes Deemed Loans)





### Participation Rate Summary

October 1, 2020 - September 30, 2021





## Enrollment Summary October 1, 2020 - September 30, 2021





# Average Balances by Age As of September 30, 2021





### Balances by Status As of September 30, 2021 (Deemed Loan Included)





### Participants with a Balance in a Single Investment

As of September 30, 2021





### Before Tax Contribution Summary

As of September 30, 2021





### Roth Contribution Summary As of September 30, 2021





### Average Contribution Amount

As of September 30, 2021



| Age<br>Group | Before-tax Average \$ | Roth<br>Average \$ |
|--------------|-----------------------|--------------------|
| < 21         | \$29.25               | \$0.00             |
| 21-30        | \$64.63               | \$56.65            |
| 31-40        | \$85.59               | \$74.57            |
| 41-50        | \$108.64              | \$74.55            |
| 51-60        | \$136.11              | \$118.26           |
| 61 +